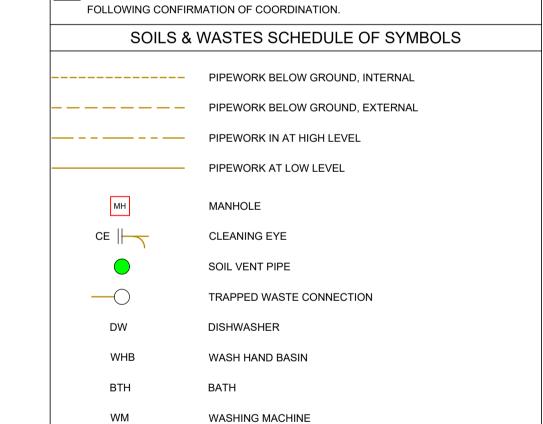

SVPs RUN TO SOFFIT OF NORTH FACADE

- RODDABLE.
- 4.00 THE CONTRACTOR SHALL ENSURE THAT ALL GULLEYS ARE SYPHON BELL TYPE.
- 5.00 MINIMUM BELOW SLAB PIPEWORK FALLS : WC BRANCHES 1:80
- 6.00 THE MECHANICAL CONTRACTOR SHALL INCLUDE FOR FINAL CONNECTIONS TO ALL SANITARY FITTINGS.
- 7.00 CLEANING EYES & ACCESS DOORS FOR MAINTENANCE SHALL BE PROVIDED AT EVERY CHANGE IN DIRECTION.
- 8.00 THE MECHANICAL CONTRACTOR SHALL INCLUDE FOR ALL TRAPS AT SANITARY FITTINGS.
- 9.00 FINAL CONNECTIONS TO WASH HAND BASINS SHALL BE Ø32mm BUT CONNECTIONS
- TO SOIL PIPE SHALL BE Ø50mm. 10.00 FINAL CONNECTIONS TO WASHING MACHINES SHALL BE Ø40mm BUT CONNECTIONS
- TO SOIL PIPE SHALL BE Ø50mm.
- Γ 12.00 SWEPT ENTRY FITTING AT CONNECTION BETWEEN Ø32mm WASTE FROM W.H.B. AND

11.00 FINAL CONNECTIONS TO WATER CLOSETS SHALL BE Ø100mm.

- Ø50mm COMMON WASTE. 13.00 EACH W.C. SHALL HAVE INDIVIDUAL Ø22mm OVERFLOW TO DISCHARGE TO FLOOR
- 14.00 FIRE SLEEVES TO BE INSTALLED ON ALL PIPEWORK PASSING THRO' SLAB OR FIRE
- 15.00 ALL EXPOSED WASTE PIPEWORK, WASTE TRAPS, COLD, HOT & MAINS PIPEWORK TO
- BE CHROME PLATED. 16.00 ROOF VENT TILE BY MAIN CONTRACTOR, CONNECTED BY MECHANICAL CONTRACTOR.
- 17.00 ALL SOILS AND VENT PIPES PENETRATING FIRE WALLS TO BE COMPLETE WITH
- INTUMESCENT FIRE COLLARS.
- 18.00 POSITIONS OF KITCHEN APPLIANCES TO BE CONFIRMED.

RATED WALL.

19.00 ALL SVPs LOCATIONS AND DETAILS TO BE AGREED. SVPs TO ADDED TO DRAWING FOLLOWING CONFIRMATION OF COORDINATION.

| SCHEDULE OF P | PE SIZE CONNECTIONS TO SOILS L18051 - BELSIZE PARK FI | S AND WASTE OUTLETS - Part 1 of |
|---------------|-------------------------------------------------------|---------------------------------|
| OUTLET REF.   | DESCRIPTION                                           | WASTE PIPEWORK SIZE             |
| WHB           | WASHS HAND BASIN                                      | ø32mm                           |
| SHW           | SHOWER                                                | ø40mm                           |
| WC            | WATER CLOSET                                          | ø100mm                          |
| WM            | WASHING MACHINE                                       | ø40mm                           |
| DW            | DISH WASHER                                           | ø40mm                           |
| SINK          | SINK                                                  | ø40mm                           |
|               |                                                       |                                 |

SHOWER

WATER CLOSET