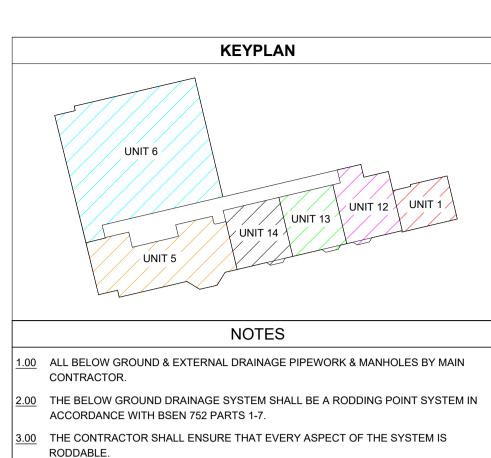

SVPs RUN TO SOFFIT OF NORTH FACADE

- RODDABLE.
- 4.00 THE CONTRACTOR SHALL ENSURE THAT ALL GULLEYS ARE SYPHON BELL TYPE.
- 5.00 MINIMUM BELOW SLAB PIPEWORK FALLS : WC BRANCHES 1:80
- 6.00 THE MECHANICAL CONTRACTOR SHALL INCLUDE FOR FINAL CONNECTIONS TO ALL SANITARY FITTINGS.
- 7.00 CLEANING EYES & ACCESS DOORS FOR MAINTENANCE SHALL BE PROVIDED AT EVERY CHANGE IN DIRECTION.
- 8.00 THE MECHANICAL CONTRACTOR SHALL INCLUDE FOR ALL TRAPS AT SANITARY FITTINGS.
- 9.00 FINAL CONNECTIONS TO WASH HAND BASINS SHALL BE Ø32mm BUT CONNECTIONS
- TO SOIL PIPE SHALL BE Ø50mm. 10.00 FINAL CONNECTIONS TO WASHING MACHINES SHALL BE Ø40mm BUT CONNECTIONS
- TO SOIL PIPE SHALL BE Ø50mm.
- Γ 12.00 SWEPT ENTRY FITTING AT CONNECTION BETWEEN Ø32mm WASTE FROM W.H.B. AND

11.00 FINAL CONNECTIONS TO WATER CLOSETS SHALL BE Ø100mm.

- Ø50mm COMMON WASTE. 13.00 EACH W.C. SHALL HAVE INDIVIDUAL Ø22mm OVERFLOW TO DISCHARGE TO FLOOR
- 14.00 FIRE SLEEVES TO BE INSTALLED ON ALL PIPEWORK PASSING THRO' SLAB OR FIRE
- 15.00 ALL EXPOSED WASTE PIPEWORK, WASTE TRAPS, COLD, HOT & MAINS PIPEWORK TO
- BE CHROME PLATED. 16.00 ROOF VENT TILE BY MAIN CONTRACTOR, CONNECTED BY MECHANICAL CONTRACTOR.
- 17.00 ALL SOILS AND VENT PIPES PENETRATING FIRE WALLS TO BE COMPLETE WITH
- INTUMESCENT FIRE COLLARS.
- 18.00 POSITIONS OF KITCHEN APPLIANCES TO BE CONFIRMED.

RATED WALL.

19.00 ALL SVPs LOCATIONS AND DETAILS TO BE AGREED. SVPs TO ADDED TO DRAWING FOLLOWING CONFIRMATION OF COORDINATION.

| SCHEDULE OF P | PE SIZE CONNECTIONS TO SOILS L18051 - BELSIZE PARK FI | S AND WASTE OUTLETS - Part 1 of |
|---------------|-------------------------------------------------------|---------------------------------|
| OUTLET REF.   | DESCRIPTION                                           | WASTE PIPEWORK SIZE             |
| WHB           | WASHS HAND BASIN                                      | ø32mm                           |
| SHW           | SHOWER                                                | ø40mm                           |
| WC            | WATER CLOSET                                          | ø100mm                          |
| WM            | WASHING MACHINE                                       | ø40mm                           |
| DW            | DISH WASHER                                           | ø40mm                           |
| SINK          | SINK                                                  | ø40mm                           |
|               |                                                       |                                 |