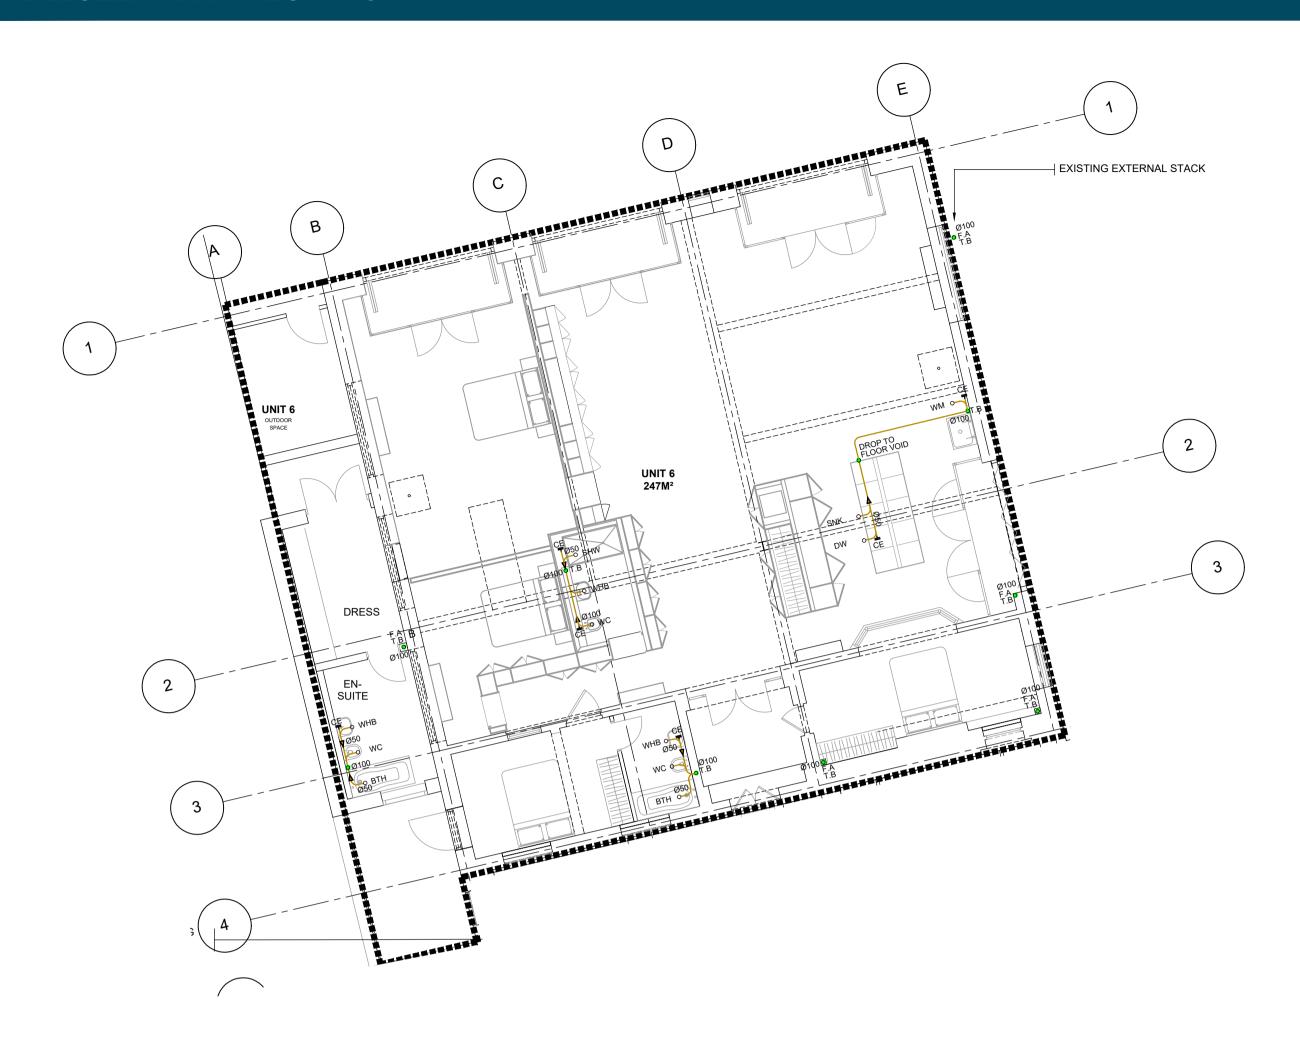

SVPs RUN TO SOFFIT OF NORTH FACADE

- RODDABLE.
- 4.00 THE CONTRACTOR SHALL ENSURE THAT ALL GULLEYS ARE SYPHON BELL TYPE.
- 5.00 MINIMUM BELOW SLAB PIPEWORK FALLS : WC BRANCHES 1:80
- 6.00 THE MECHANICAL CONTRACTOR SHALL INCLUDE FOR FINAL CONNECTIONS TO ALL SANITARY FITTINGS.
- 7.00 CLEANING EYES & ACCESS DOORS FOR MAINTENANCE SHALL BE PROVIDED AT EVERY CHANGE IN DIRECTION.
- 8.00 THE MECHANICAL CONTRACTOR SHALL INCLUDE FOR ALL TRAPS AT SANITARY FITTINGS.
- 9.00 FINAL CONNECTIONS TO WASH HAND BASINS SHALL BE Ø32mm BUT CONNECTIONS
- TO SOIL PIPE SHALL BE Ø50mm. 10.00 FINAL CONNECTIONS TO WASHING MACHINES SHALL BE Ø40mm BUT CONNECTIONS
- TO SOIL PIPE SHALL BE Ø50mm.
- Γ 12.00 SWEPT ENTRY FITTING AT CONNECTION BETWEEN Ø32mm WASTE FROM W.H.B. AND

11.00 FINAL CONNECTIONS TO WATER CLOSETS SHALL BE Ø100mm.

- Ø50mm COMMON WASTE. 13.00 EACH W.C. SHALL HAVE INDIVIDUAL Ø22mm OVERFLOW TO DISCHARGE TO FLOOR
- 14.00 FIRE SLEEVES TO BE INSTALLED ON ALL PIPEWORK PASSING THRO' SLAB OR FIRE
- 15.00 ALL EXPOSED WASTE PIPEWORK, WASTE TRAPS, COLD, HOT & MAINS PIPEWORK TO
- BE CHROME PLATED. 16.00 ROOF VENT TILE BY MAIN CONTRACTOR, CONNECTED BY MECHANICAL CONTRACTOR.
- 17.00 ALL SOILS AND VENT PIPES PENETRATING FIRE WALLS TO BE COMPLETE WITH
- INTUMESCENT FIRE COLLARS.
- 18.00 POSITIONS OF KITCHEN APPLIANCES TO BE CONFIRMED.

RATED WALL.

19.00 ALL SVPs LOCATIONS AND DETAILS TO BE AGREED. SVPs TO ADDED TO DRAWING FOLLOWING CONFIRMATION OF COORDINATION.

| SCHEDULE OF P | PE SIZE CONNECTIONS TO SOILS L18051 - BELSIZE PARK FI | S AND WASTE OUTLETS - Part 1 of |
|---------------|-------------------------------------------------------|---------------------------------|
| OUTLET REF.   | DESCRIPTION                                           | WASTE PIPEWORK SIZE             |
| WHB           | WASHS HAND BASIN                                      | ø32mm                           |
| SHW           | SHOWER                                                | ø40mm                           |
| WC            | WATER CLOSET                                          | ø100mm                          |
| WM            | WASHING MACHINE                                       | ø40mm                           |
| DW            | DISH WASHER                                           | ø40mm                           |
| SINK          | SINK                                                  | ø40mm                           |
|               |                                                       |                                 |

SHOWER

WATER CLOSET