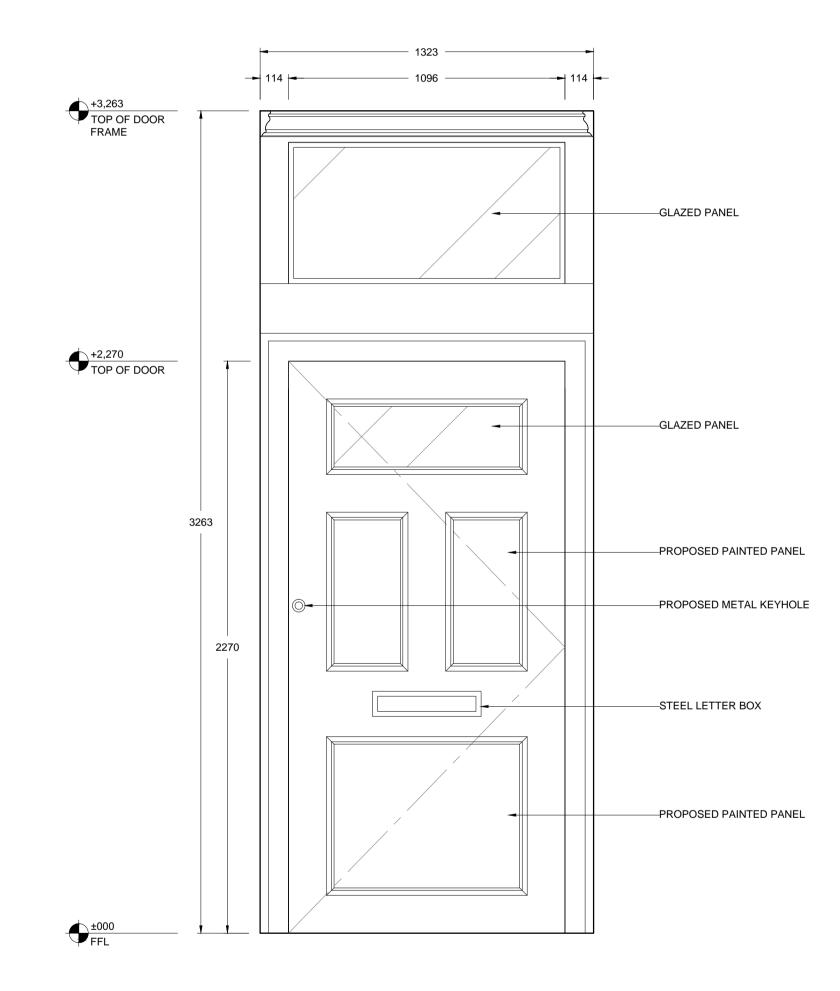

01 EXISTING ENTRANCE DOOR - PLAN SCALE 1:15 @ A1

02 EXISTING ENTRANCE DOOR - ELEVATION SCALE 1:15 @ A1

O3 PROPOSED ENTRANCE DOOR - PLAN SCALE 1:15 @ A1

04 PROPOSED ENTRANCE DOOR - ELEVATION SCALE 1:15 @ A1