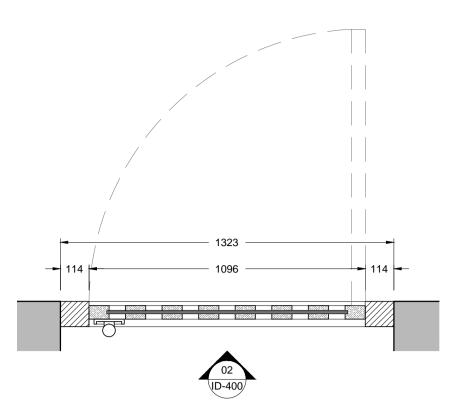

01 EXISTING ENTRANCE DOOR - PLAN SCALE 1:15 @ A1

02 EXISTING ENTRANCE DOOR - ELEVATION SCALE 1:15 @ A1

O3 PROPOSED ENTRANCE DOOR - PLAN SCALE 1:15 @ A1

04 PROPOSED ENTRANCE DOOR - ELEVATION SCALE 1:15 @ A1