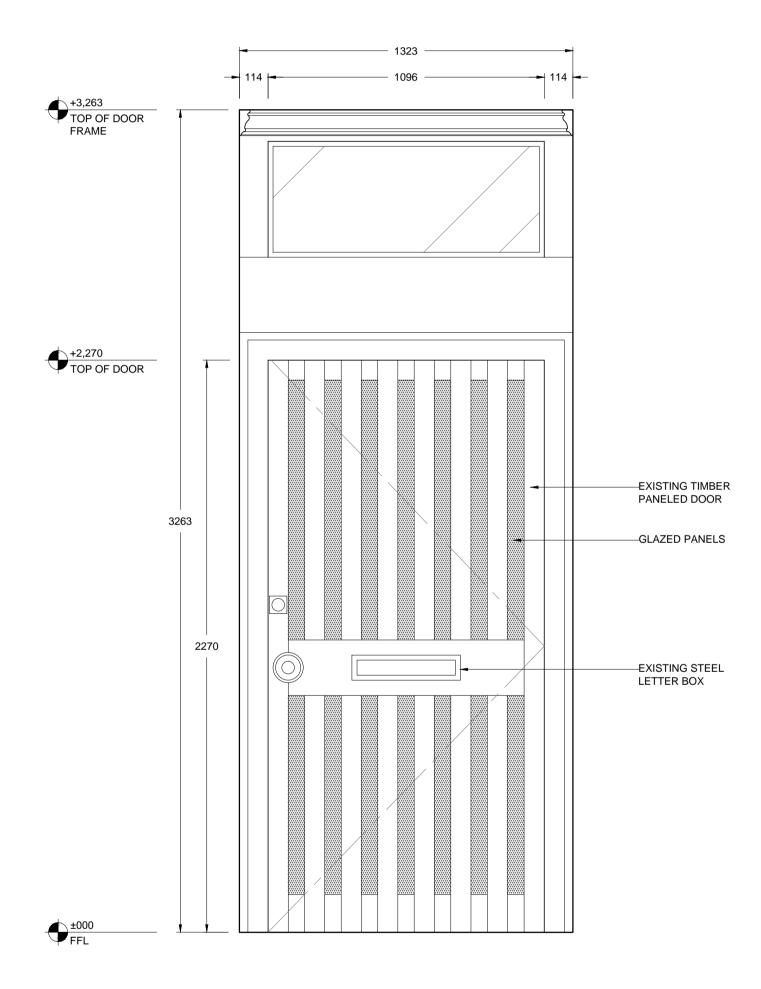

01 EXISTING ENTRANCE DOOR - PLAN SCALE 1:15 @ A1

02 EXISTING ENTRANCE DOOR - ELEVATION SCALE 1:15 @ A1

O3 PROPOSED ENTRANCE DOOR - PLAN SCALE 1:15 @ A1

04 PROPOSED ENTRANCE DOOR - ELEVATION SCALE 1:15 @ A1