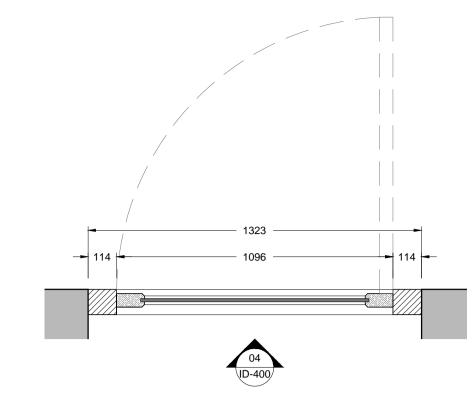

01 EXISTING ENTRANCE DOOR - PLAN SCALE 1:15 @ A1

02 EXISTING ENTRANCE DOOR - ELEVATION SCALE 1:15 @ A1

O3 PROPOSED ENTRANCE DOOR - PLAN SCALE 1:15 @ A1

04 PROPOSED ENTRANCE DOOR - ELEVATION SCALE 1:15 @ A1