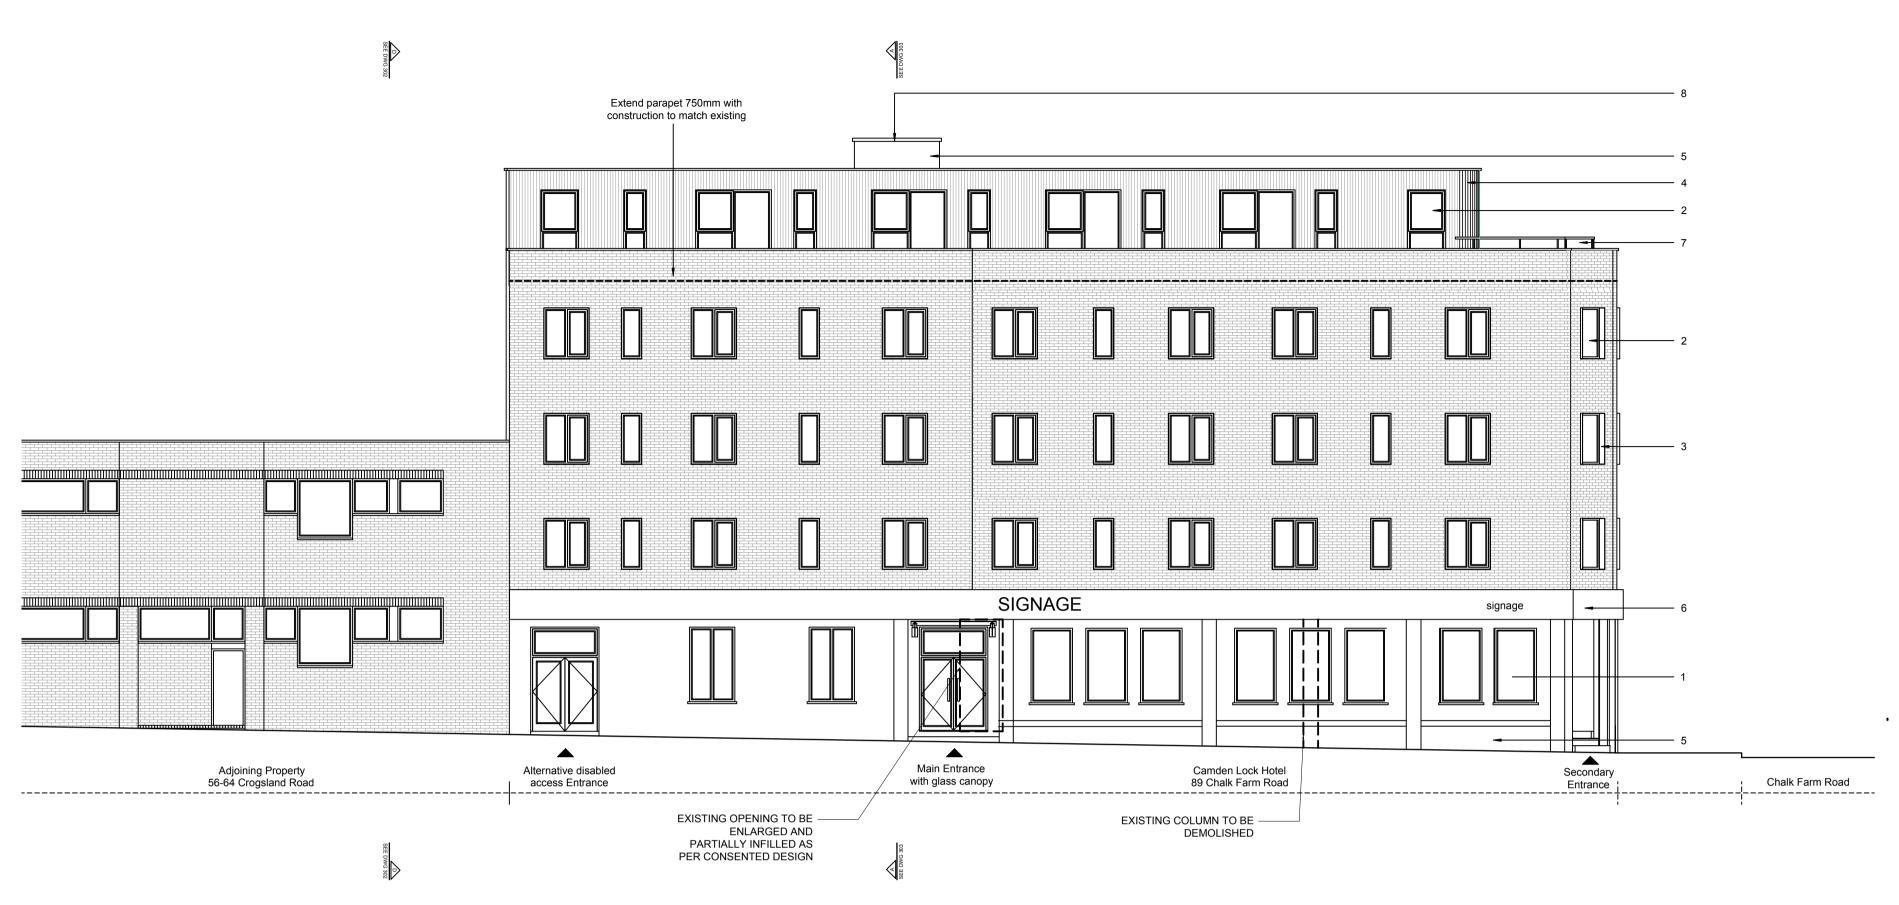

Existing Structure

To be demolished

External Wall Construction with Metal Cladding / Render

Lift Shaft Structure

Compartment Wall

Infill Existing Opening With Structure to match Existing

New Aluminium power coated (colour grey)
 Shop Front

2. New Aluminium power coated (colour grey) windows

3. Aluminium projecting feature (colour grey)4. Corrugated metal cladding (colour grey)

5. Grey Render

6. Composite Metal Cladding to Fascia (colour Grey)

7. Metal hand rail mechanically fixed to inner side of parapet wall.8. Lift Overrun

9. A.O.V (Automatic Opening Vent)

General Notes

 Lift /8 persons / 630kg Car: 1100x1400 Shaft: 2000x1750

All Existing Windows to be replaced with new windows