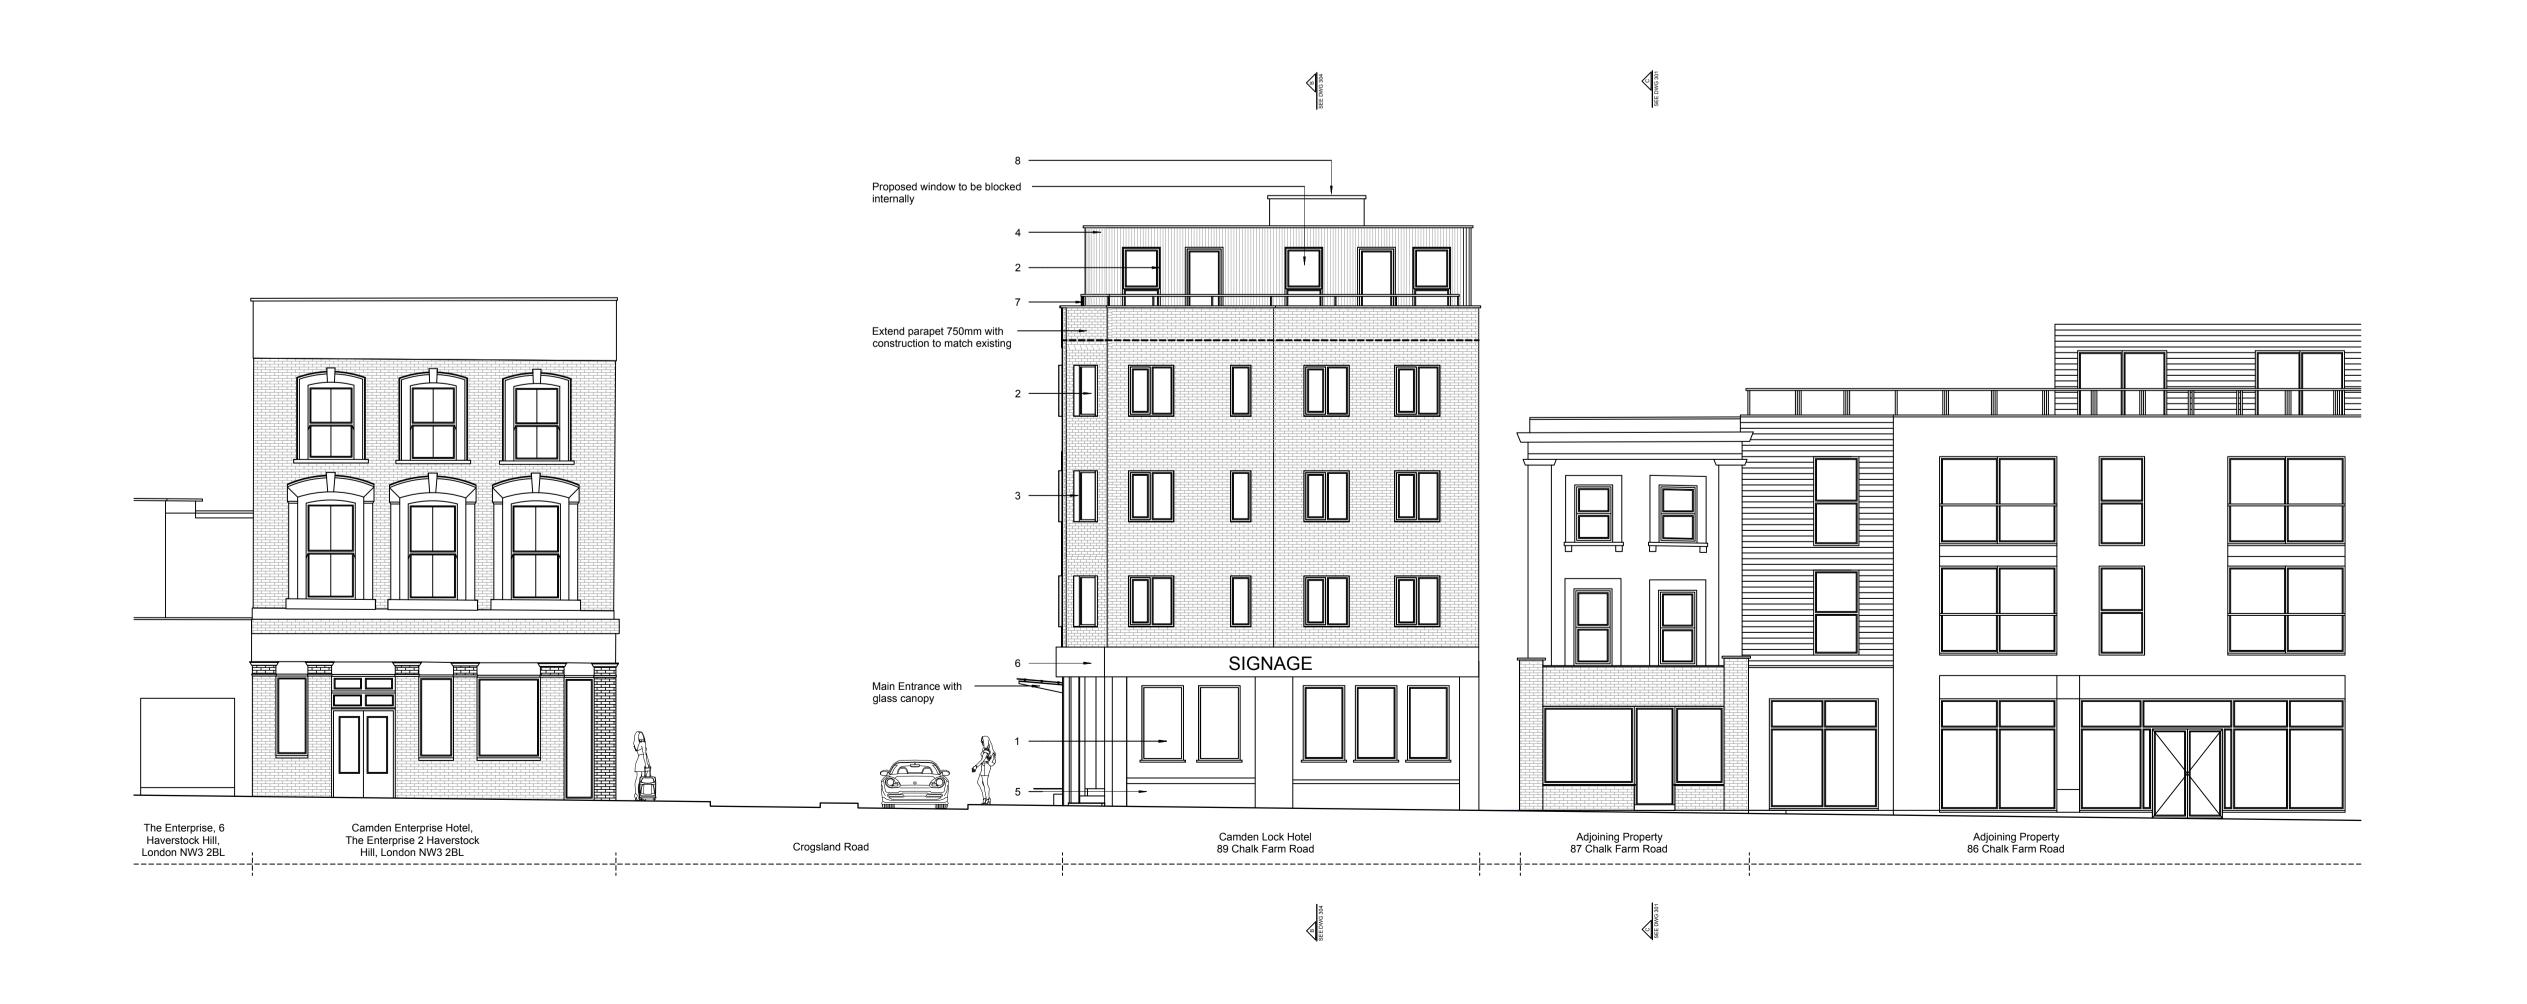

Existing Structure

To be demolished

External Wall Construction with Metal Cladding / Render

Lift Shaft Structure

Compartment Wall

Infill Existing Opening With Structure to match Existing

New Aluminium power coated (colour grey)
 Shop Front

2. New Aluminium power coated (colour grey) windows

3. Aluminium projecting feature (colour grey)4. Corrugated metal cladding (colour grey)

5. Grey Render

6. Composite Metal Cladding to Fascia (colour Grey)

7. Metal hand rail mechanically fixed to inner side of parapet wall.8. Lift Overrun

9. A.O.V (Automatic Opening Vent)

General Notes

 Lift /8 persons / 630kg Car: 1100x1400 Shaft: 2000x1750

All Existing Windows to be replaced with new windows