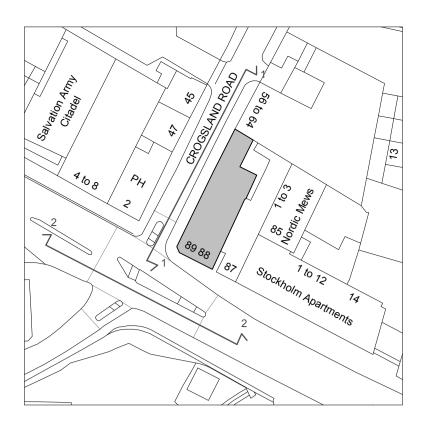

Existing Structure

To be demolished

External Wall Construction with Metal Cladding / Render

Lift Shaft Structure

Compartment Wall

Infill Existing Opening With Structure to match Existing

New Aluminium power coated (colour grey)
 Shop Front

2. New Aluminium power coated (colour grey) windows

3. Aluminium projecting feature (colour grey)4. Corrugated metal cladding (colour grey)

5. Grey Render

6. Composite Metal Cladding to Fascia (colour Grey)

7. Metal hand rail mechanically fixed to inner side of parapet wall.8. Lift Overrun

9. A.O.V (Automatic Opening Vent)

General Notes

 Lift /8 persons / 630kg Car: 1100x1400 Shaft: 2000x1750

All Existing Windows to be replaced with new windows