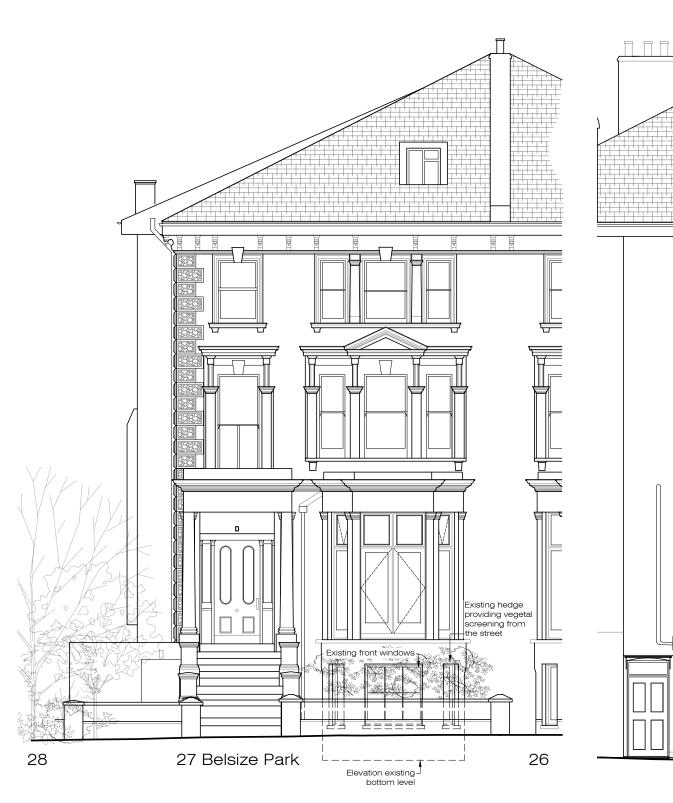

All drawings to be approved by XUL Architecture prior to construction.

| Issue key:<br>Information (I) | Project Adress<br>27 Belsize Park, NW3 4DU |          |                |       | Issue For:<br>INFORMATION |      |
|-------------------------------|--------------------------------------------|----------|----------------|-------|---------------------------|------|
| Planning (P)                  | Scale                                      | 1:100@A3 | EXISTING       | 3     |                           |      |
| Tender (T)                    | Rev. Date                                  | 24.09.19 | Elevation      | IS    |                           |      |
| Construction (C)              | Drawn                                      | TP       | Dwg. No.       | EX-02 | Rev.                      | P-00 |
| As Built (B)                  | Checked                                    | SS       | Project Number |       | 17095                     |      |