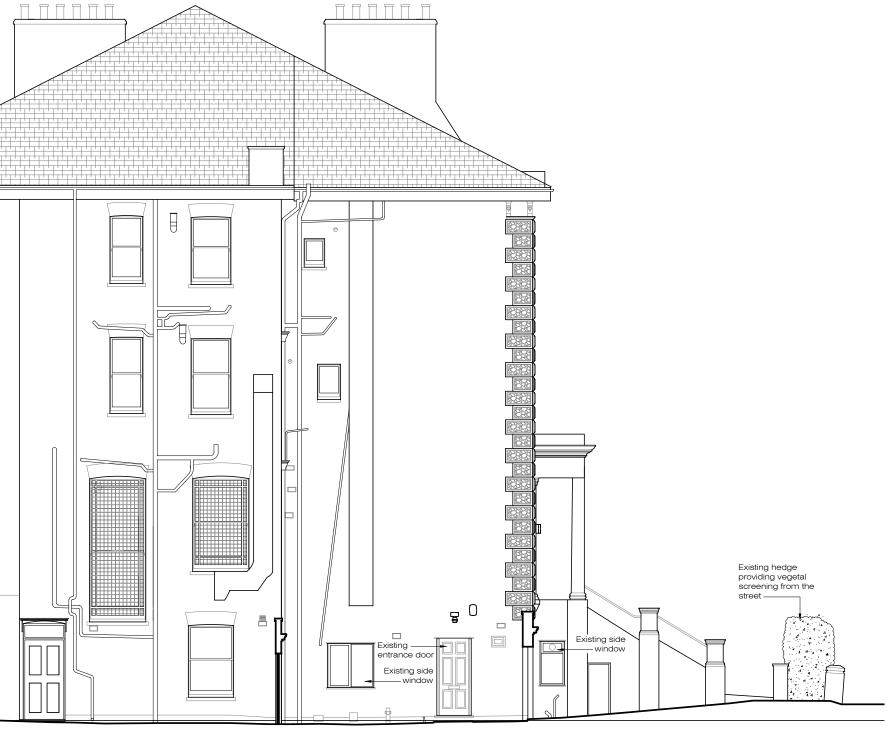

All drawings to be approved by XUL Architecture prior to construction.

| Issue key:<br>Information (I) | Project Adress<br>27 Belsize Park, NW3 4DU |          |                |       | Issue For:<br>INFORMATION |      |
|-------------------------------|--------------------------------------------|----------|----------------|-------|---------------------------|------|
| Planning (P)                  | Scale                                      | 1:100@A3 | EXISTING       | 3     |                           |      |
| Tender (T)                    | Rev. Date                                  | 24.09.19 | Elevation      | IS    |                           |      |
| Construction (C)              | Drawn                                      | TP       | Dwg. No.       | EX-02 | Rev.                      | P-00 |
| As Built (B)                  | Checked                                    | SS       | Project Number |       | 17095                     |      |