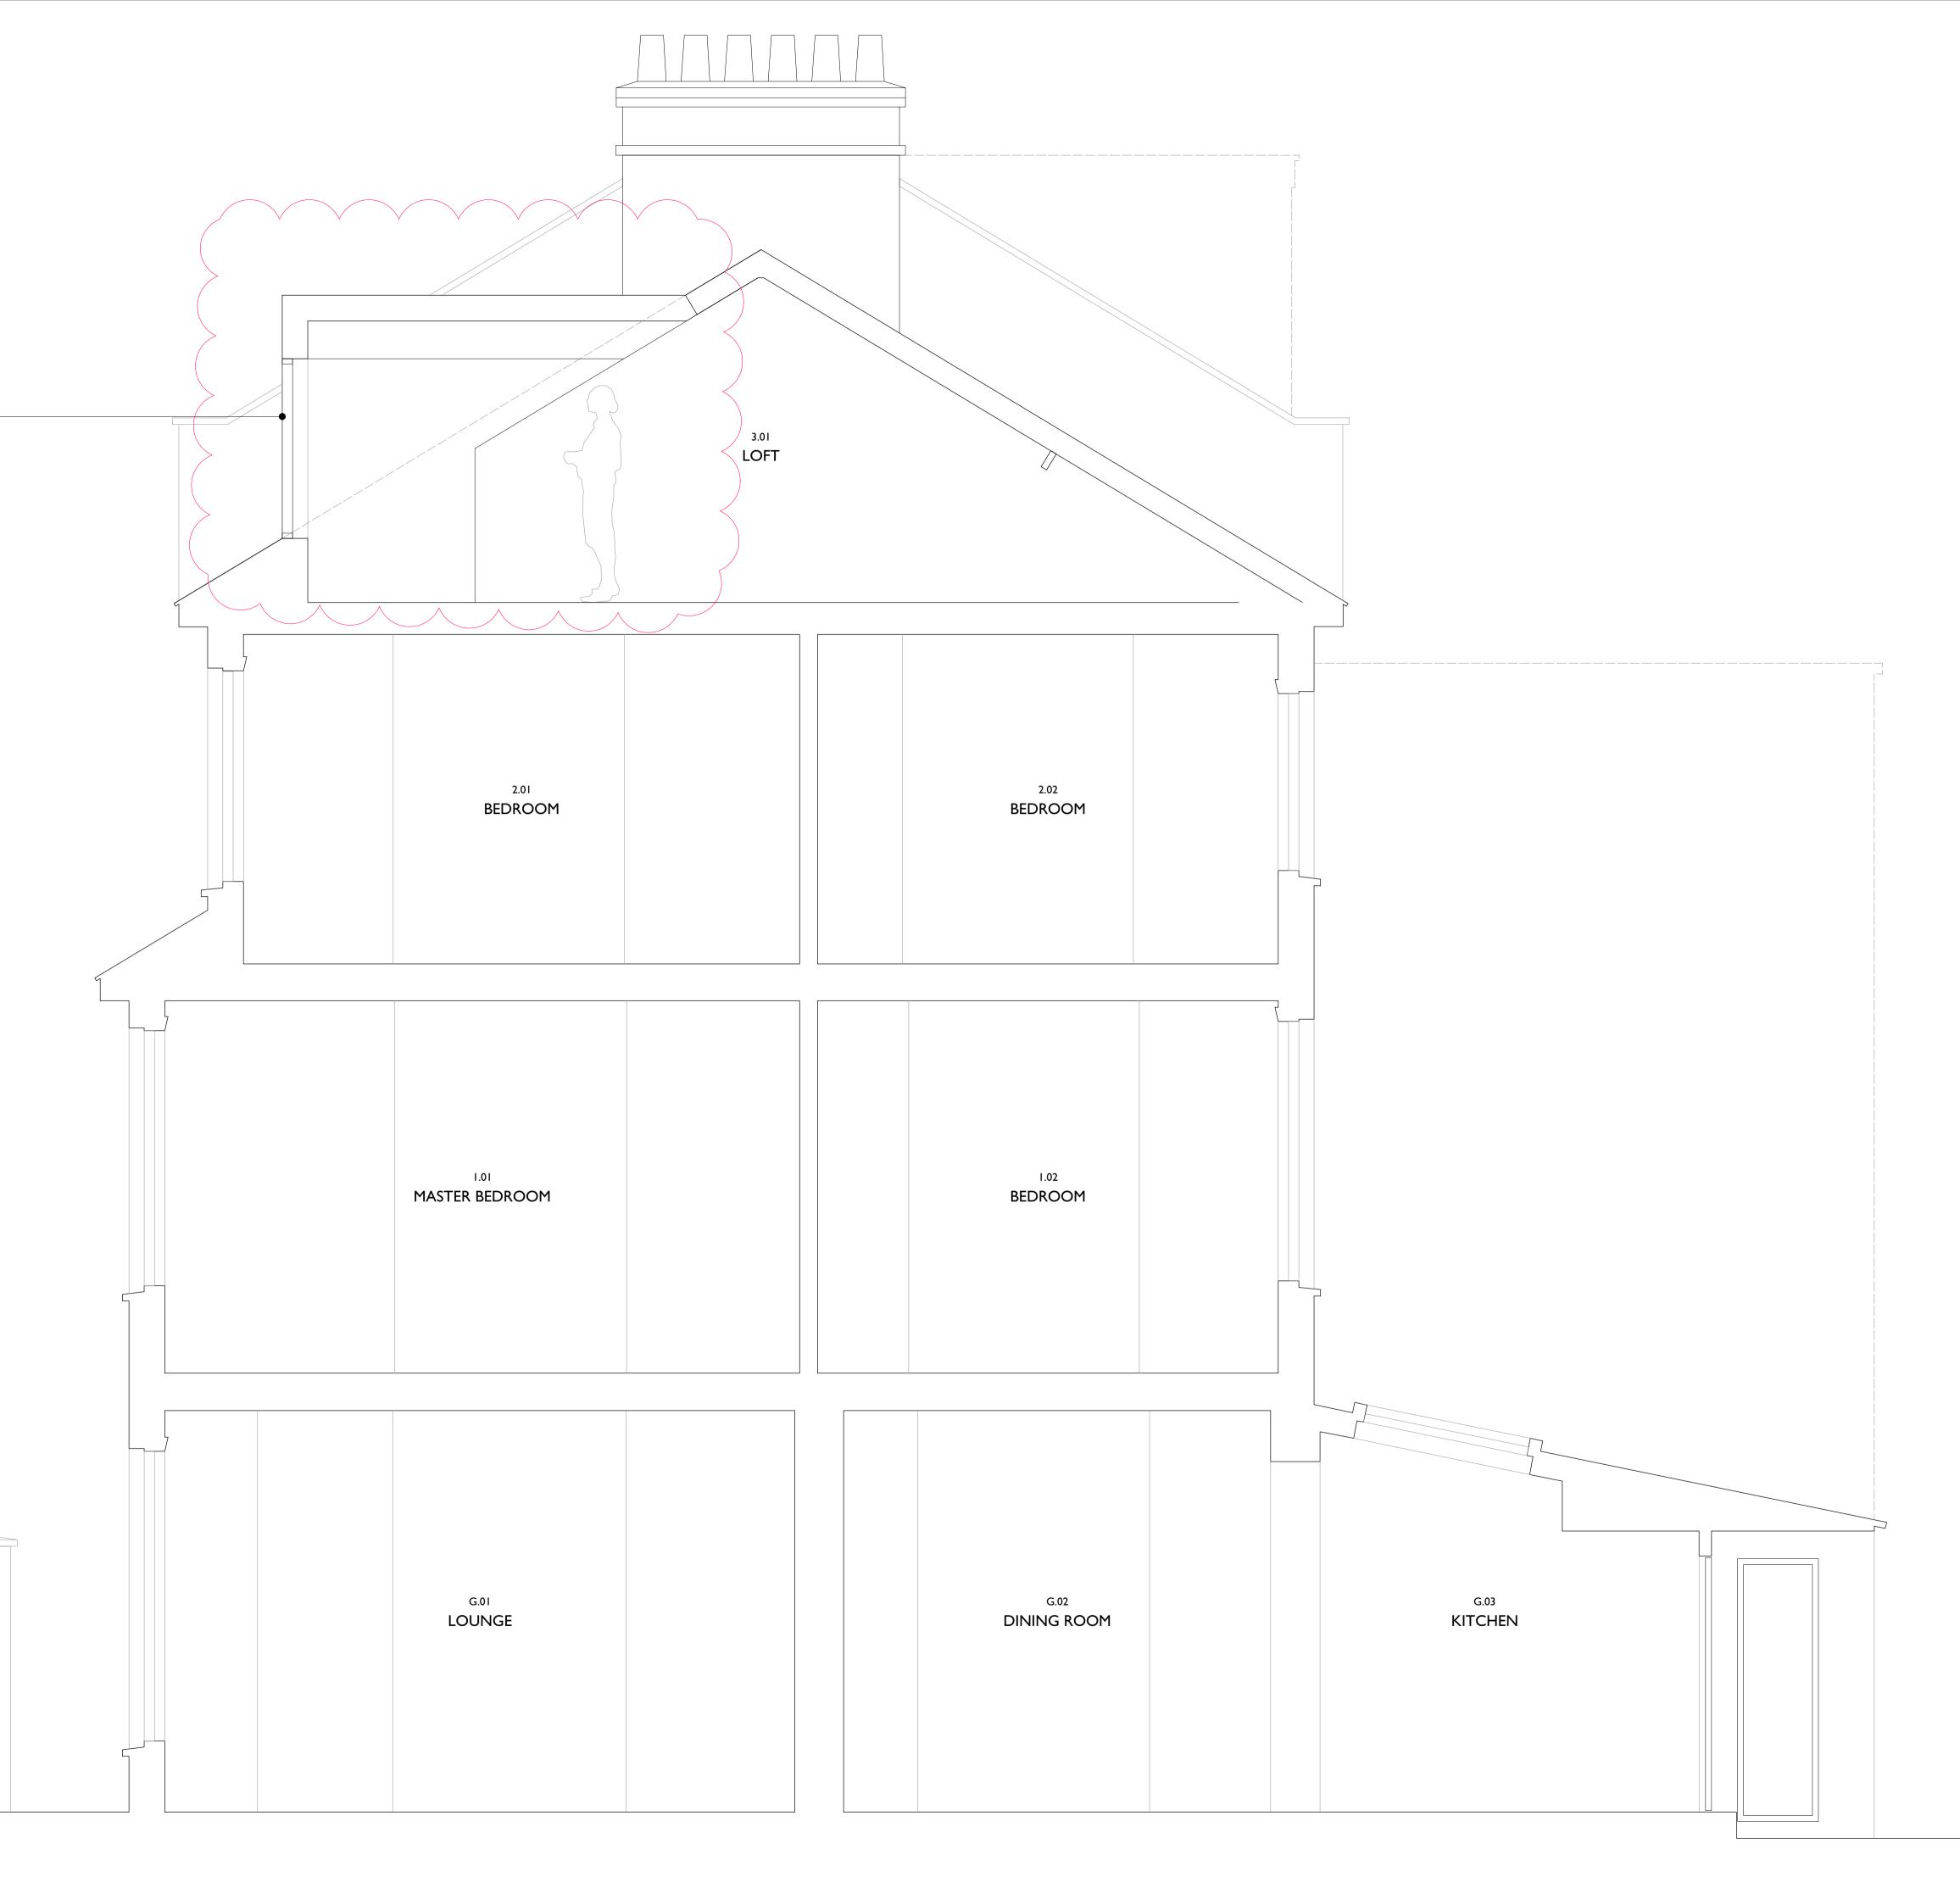

PROPOSED ROOF DORMER TO BE CLAD IN -----SLATE TO MATCH EXISTING ROOF MATERIAL. WINDOW FRAME IN METAL/TIMBER TO MATCH EXISTING FRAMES SIZE AND PROPORTIONS.

WINDOW FINISH TBC WITH ARCHITECT.

ELEMENT TO BE REMOVED

----- DENOTES PROPERTY BOUNDARY LINE

| REV | DATE       | REV NOTES                                                |
|-----|------------|----------------------------------------------------------|
| -   | 22/06/2019 | ISSUED FOR PLANNING                                      |
| A   | 05/11/2019 | ISSUED FOR PLANNING -<br>PITCHED ROOF TO<br>DORMER ADDED |