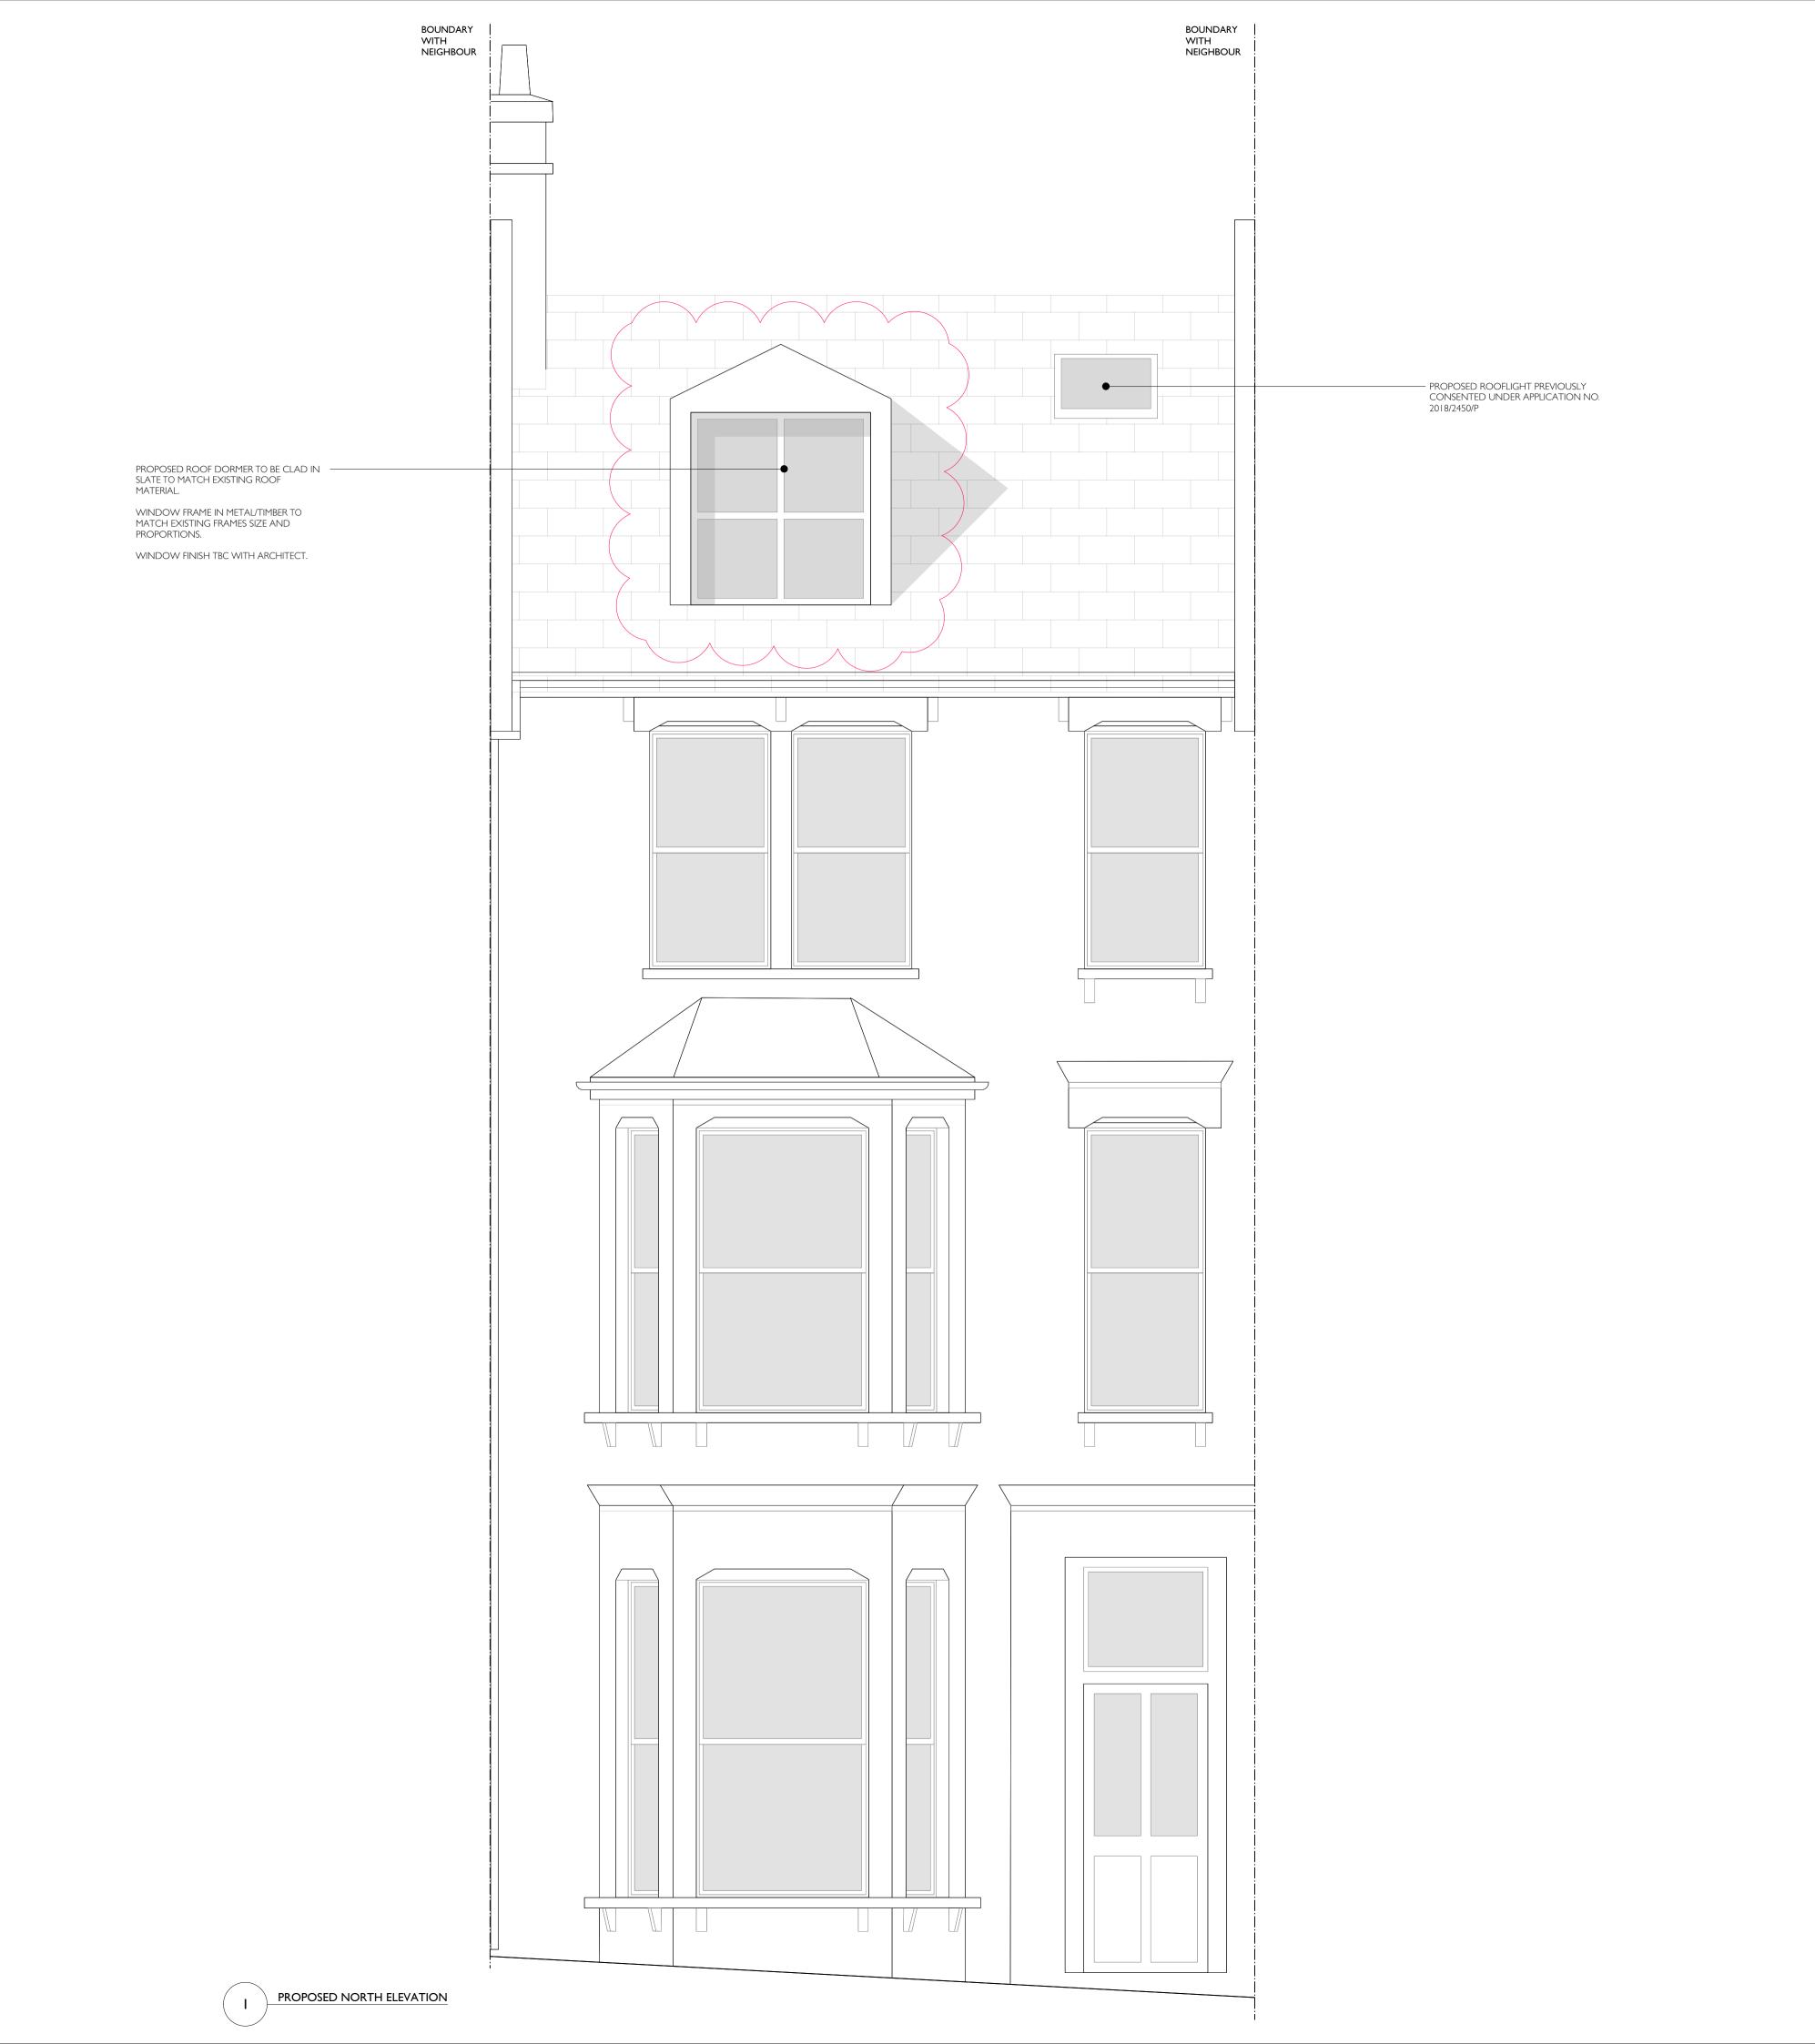

ELEMENT TO BE REMOVED

DENOTES PROPERTY BOUNDARY LINE

| REV | DATE       | REV NOTES                                              |
|-----|------------|--------------------------------------------------------|
| -   | 22/06/2019 | ISSUED FOR PLANNING                                    |
| А   | 05/11/2019 | ISSUED FOR PLANNING<br>PITCHED ROOF TO<br>DORMER ADDED |