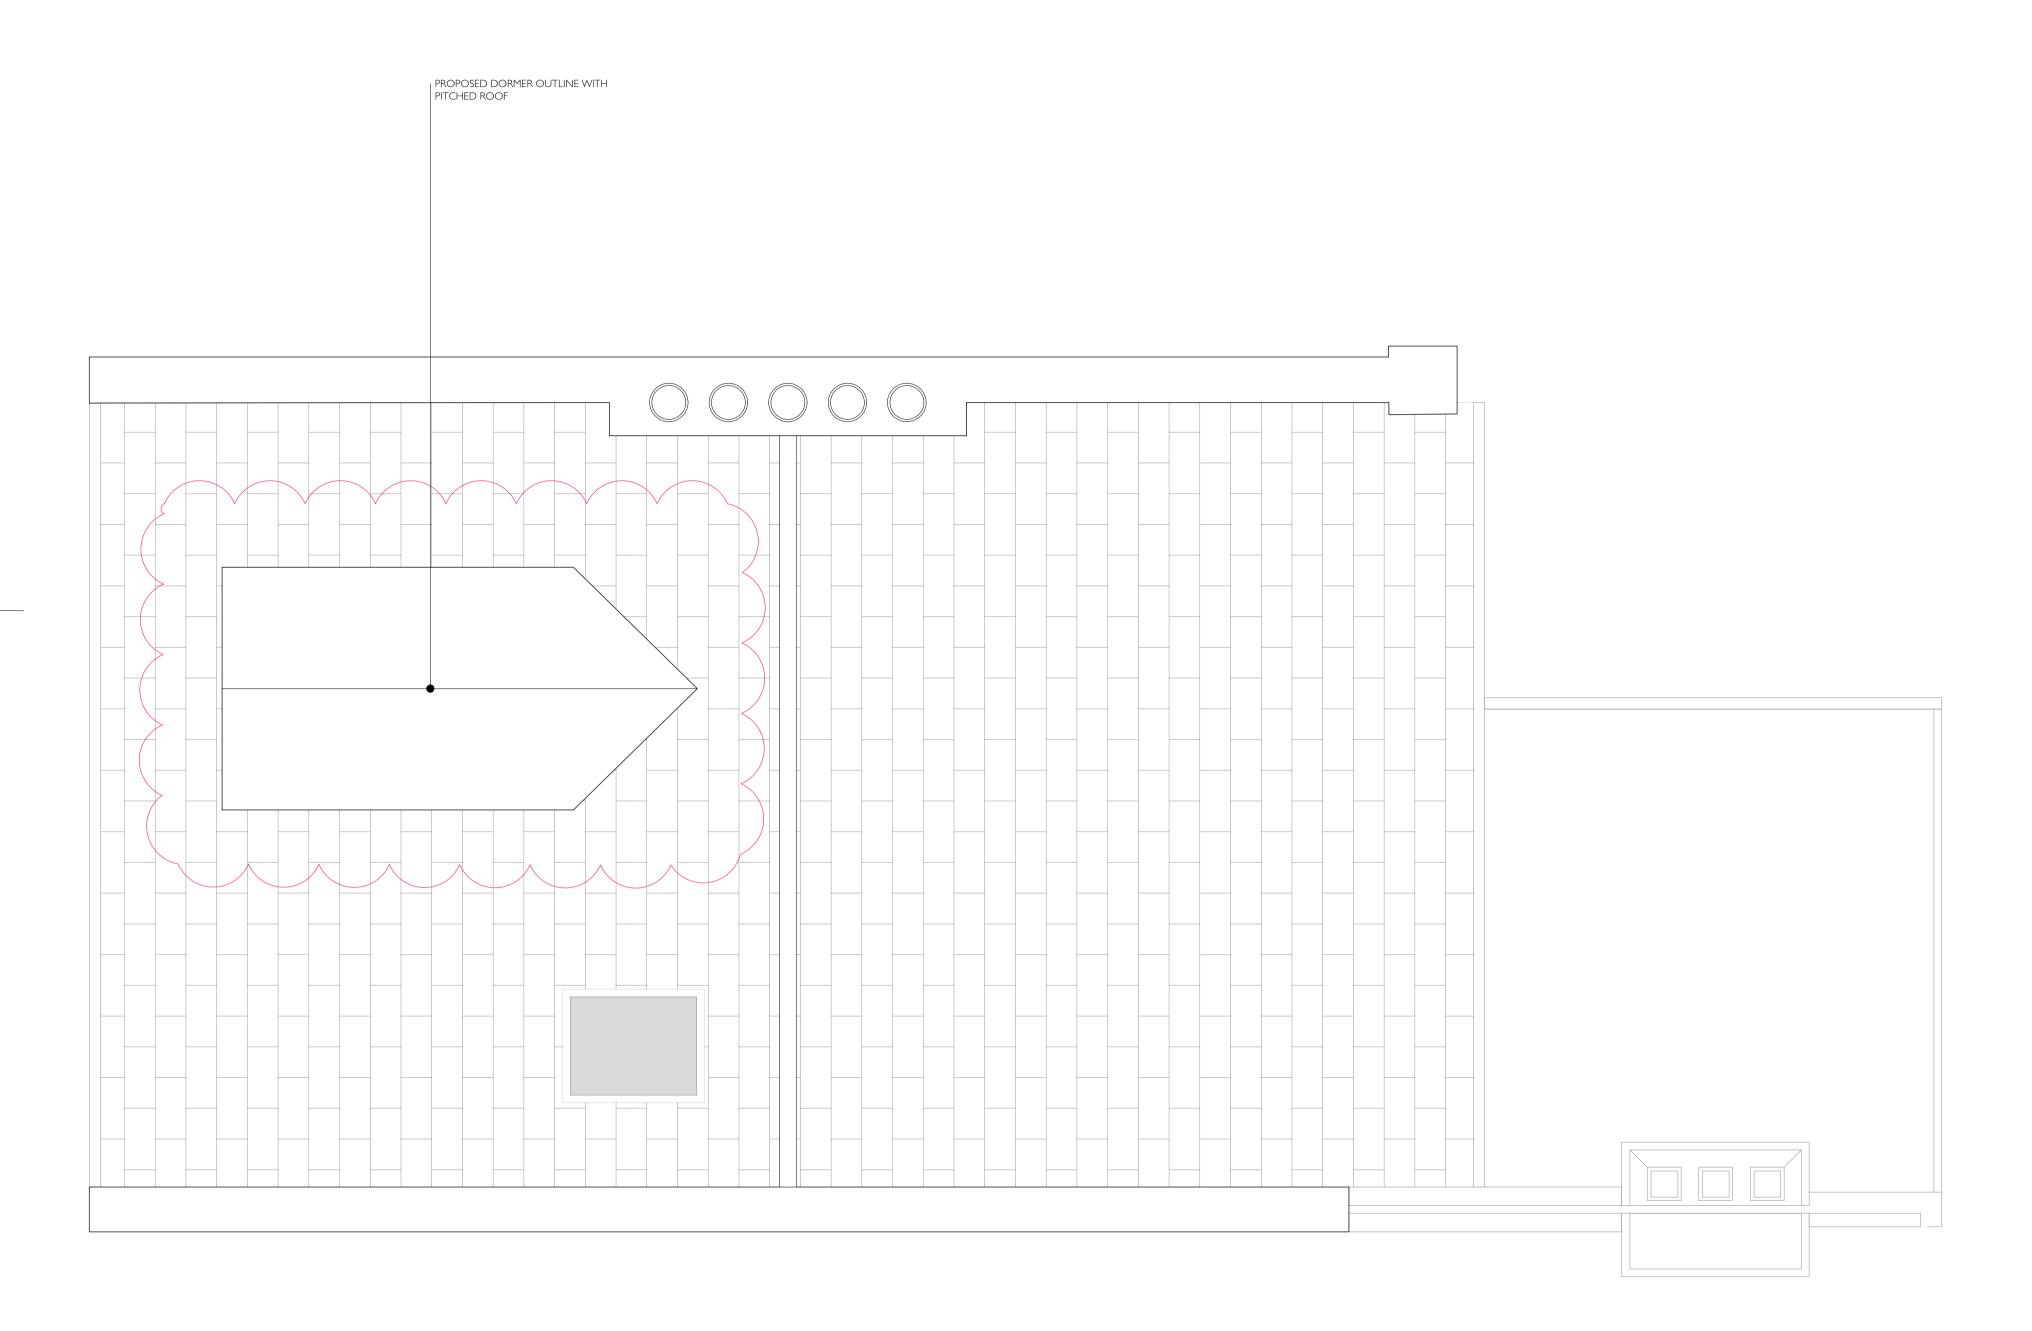

PROPOSED ROOF PLA

KEY

ELEMENT TO BE REMOVED

— DENOTES PROPERTY BOUNDARY LINE

| REV | DATE       | rev notes                                                |
|-----|------------|----------------------------------------------------------|
| -   | 22/06/2019 | ISSUED FOR PLANNING                                      |
| Α   | 05/11/2019 | ISSUED FOR PLANNING -<br>PITCHED ROOF TO<br>DORMER ADDED |

PROPOSED ROOF PLAN
SCALE
1:50 @ A3 / 1:25 @ A1