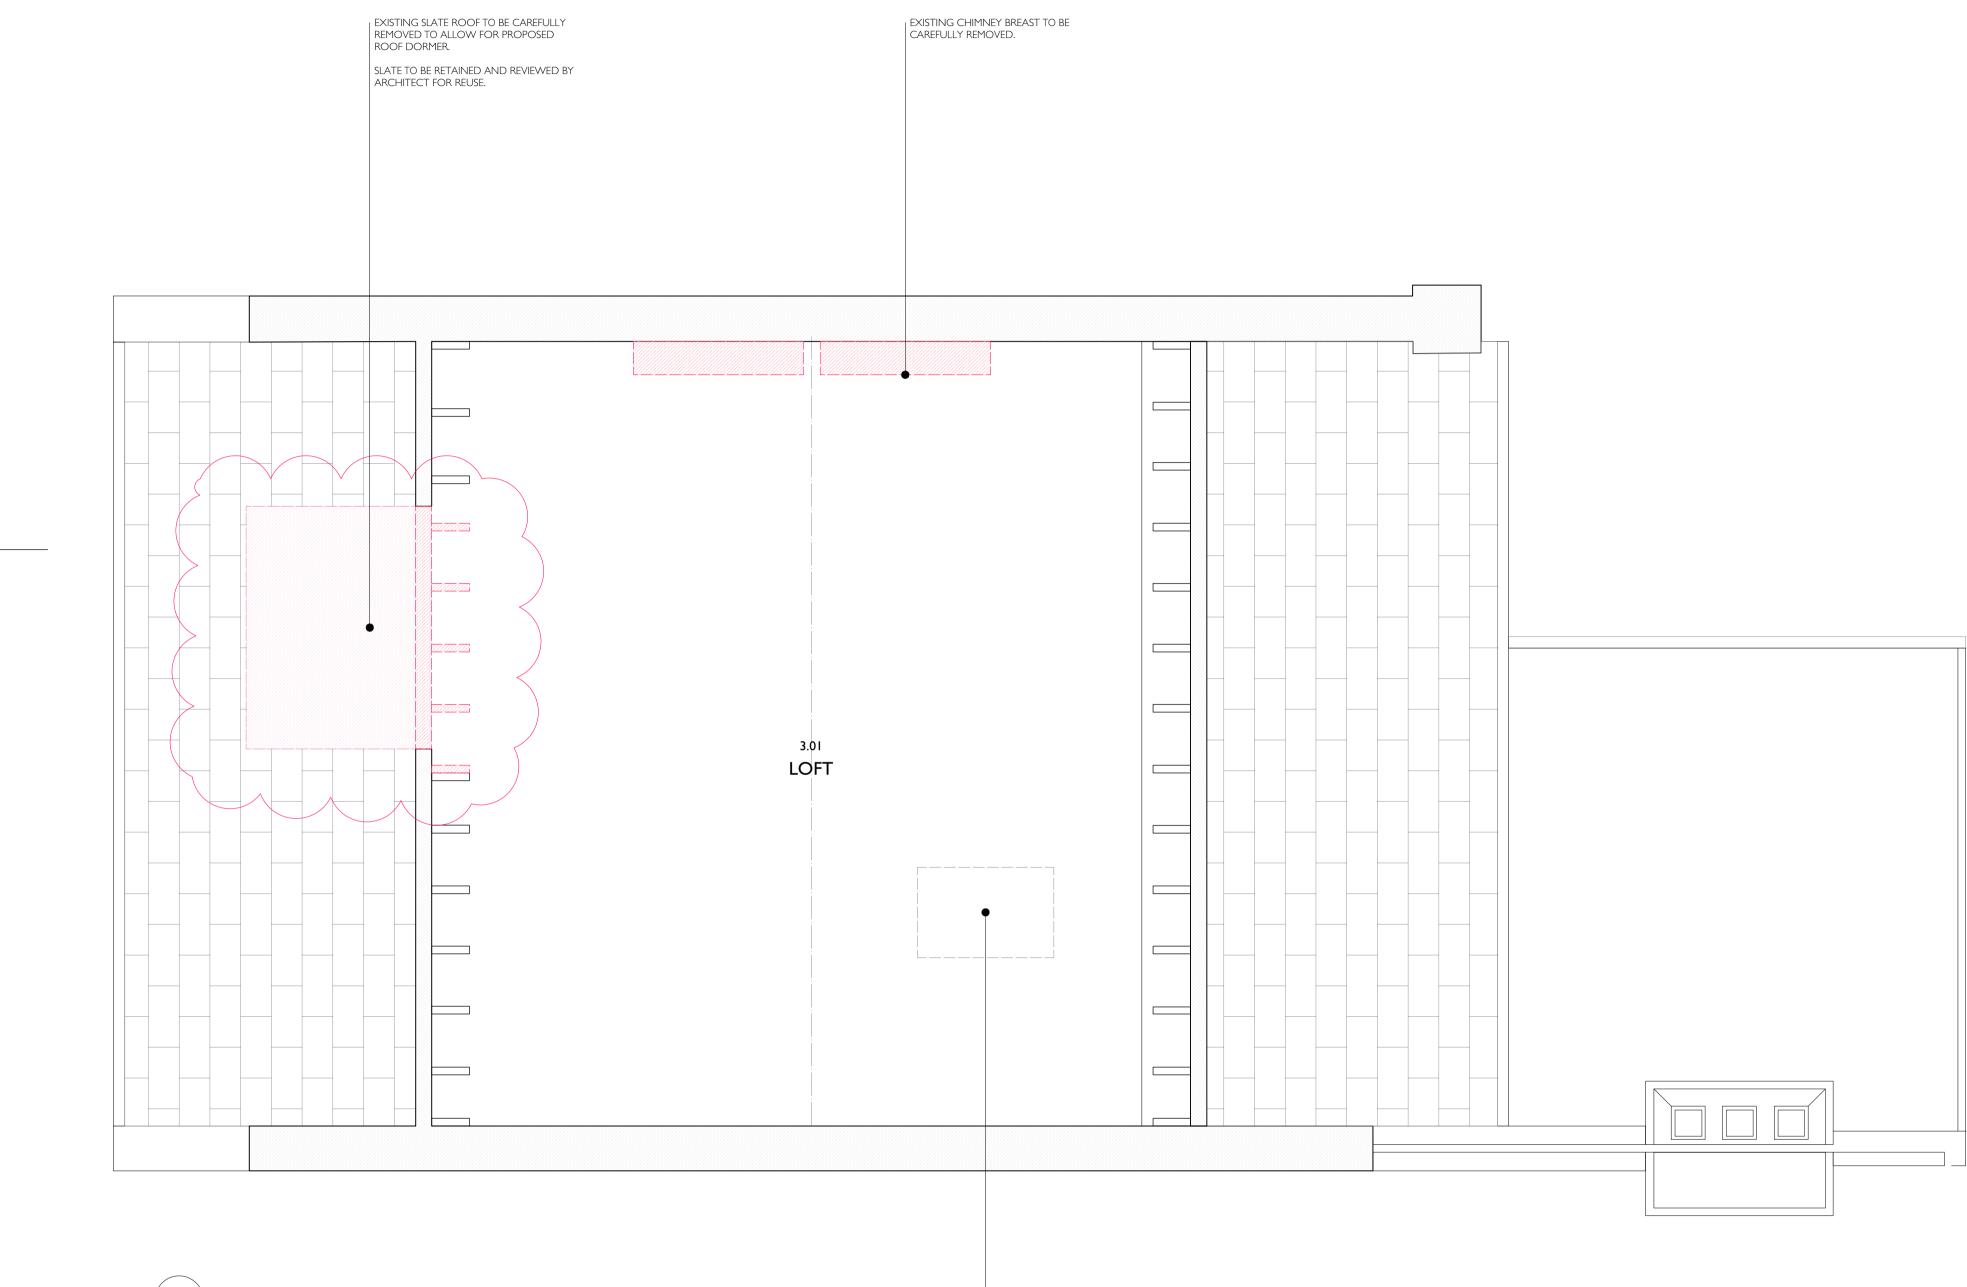

EXISTING THIRD FLOOR PLAN SHOWING DEMOLITION

EXISTING LOFT ACCESS HATCH

KEY

ELEMENT TO BE REMOVED

----- DENOTES PROPERTY BOUNDARY LINE

| REV | DATE       | REV NOTES                                                |
|-----|------------|----------------------------------------------------------|
| -   | 22/06/2019 | ISSUED FOR PLANNING                                      |
| A   | 05/11/2019 | ISSUED FOR PLANNING -<br>PITCHED ROOF TO<br>DORMER ADDED |