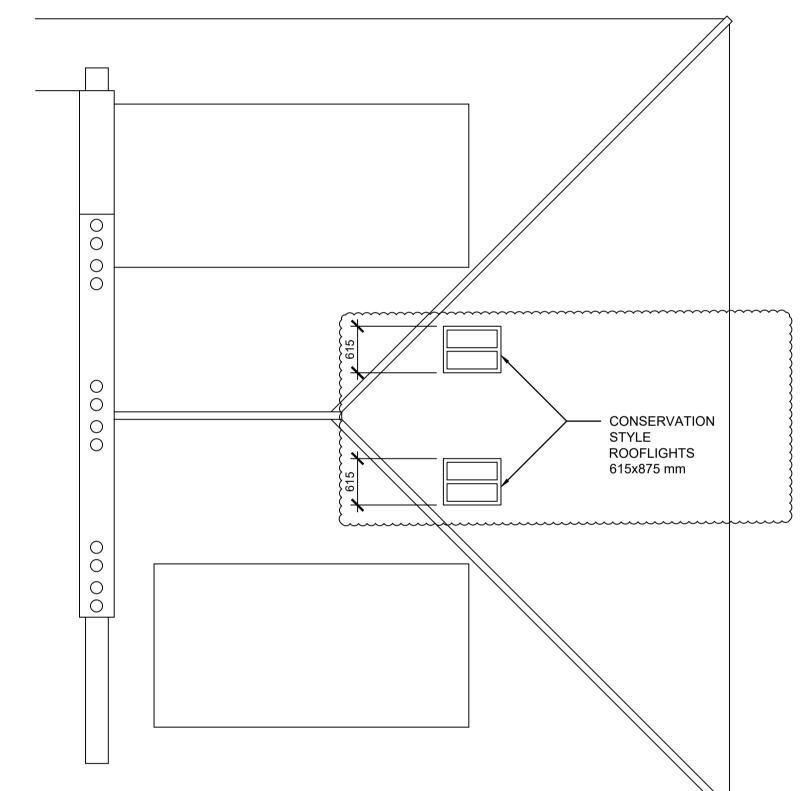

Structural Engineer:

Phase: Planning

PROPOSED FLOOR PLANS

| FB   |
|------|
| DL   |
| A1   |
| 1:50 |
|      |

5264\_00\_100 | P1
| Sheet No. | Rev

2 PROPOSED SECOND FLOOR PLAN
SCALE 1:50

1 PROPOSED ROOF PLAN
SCALE 1:50