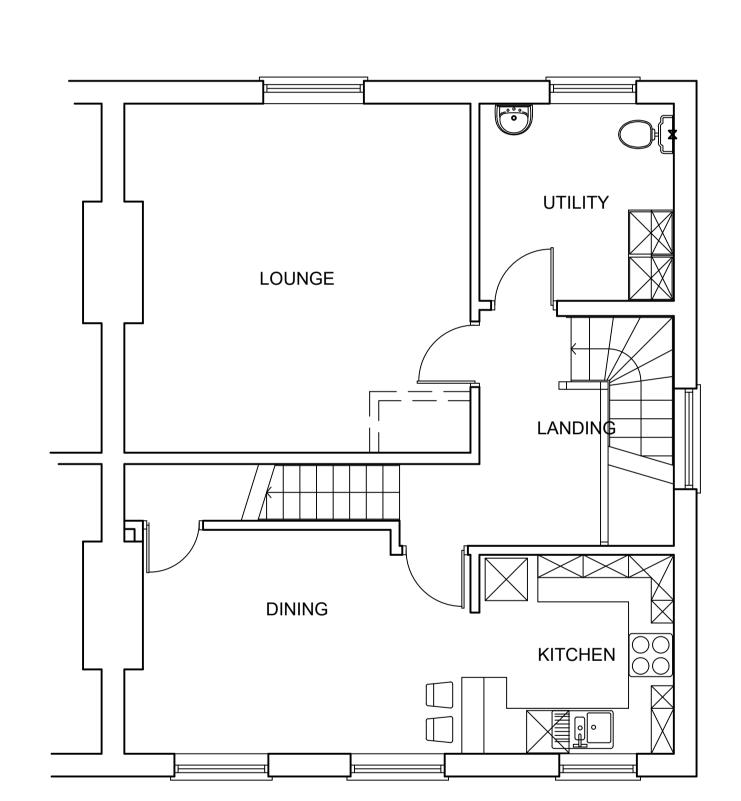

ion. It is for those making such alterations and additions to ensure that they make use of current background information. White Red Architects accepts no liability for any such alterations or additions to the background information or arising out of changes to background information which occur prior to alterations of additions being made.

## NOT FOR CONSTRUCTION



Project: CAMDEN ROAD

Chestertons

Location: Flat B, 160 Camden Road, London, NW1 9HJ

Architect: WHITE RED ARCHITECTS

29 CHARLOTTE ROAD, LONDON EC2A 3PB Tel: +44(0)20 7859 4521

M.E.P Engineer:

Structural Engineer:

Phase: Planning

PROPOSED FLOOR PLANS

| FB   |
|------|
| DL   |
| A1   |
| 1:50 |
|      |

5264\_00\_100 | P1
| Sheet No. | Rev



2 PROPOSED SECOND FLOOR PLAN
SCALE 1:50



1 PROPOSED ROOF PLAN
SCALE 1:50



1 PROPOSED FIRST FLOOR PLAN