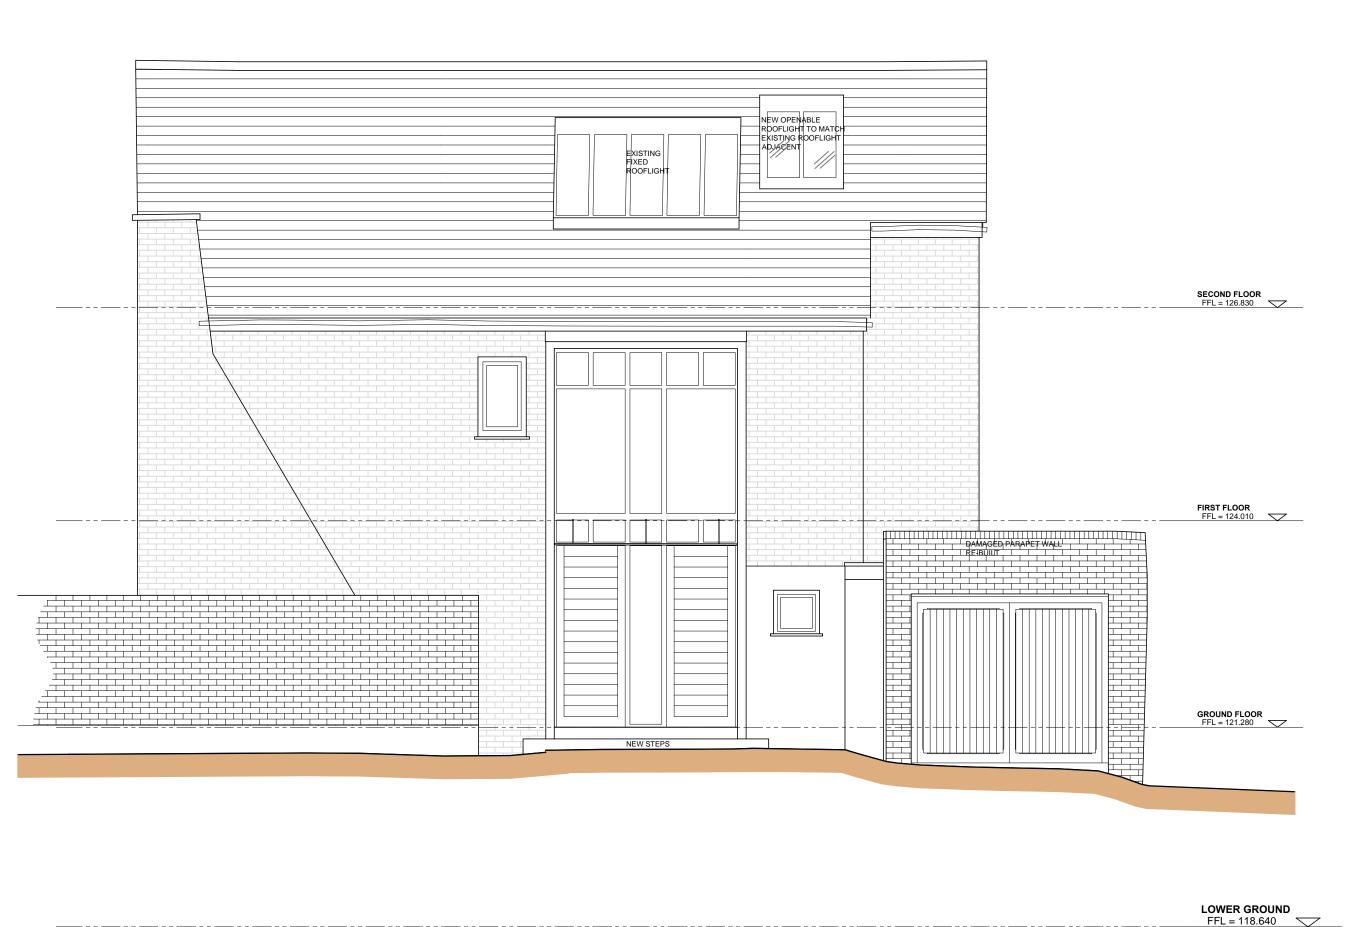

## 11 HOLLY WALK **LONDON NW3 6RA**

drawing title

PROPOSED EAST ELEVATION

date 22.07.19 scale 1:50 @ A3 drawn by checked

project ref. drawing no. revision В HLW HLW-P-300

5 SCALE BAR 1:50 (IN METERS @ A3)