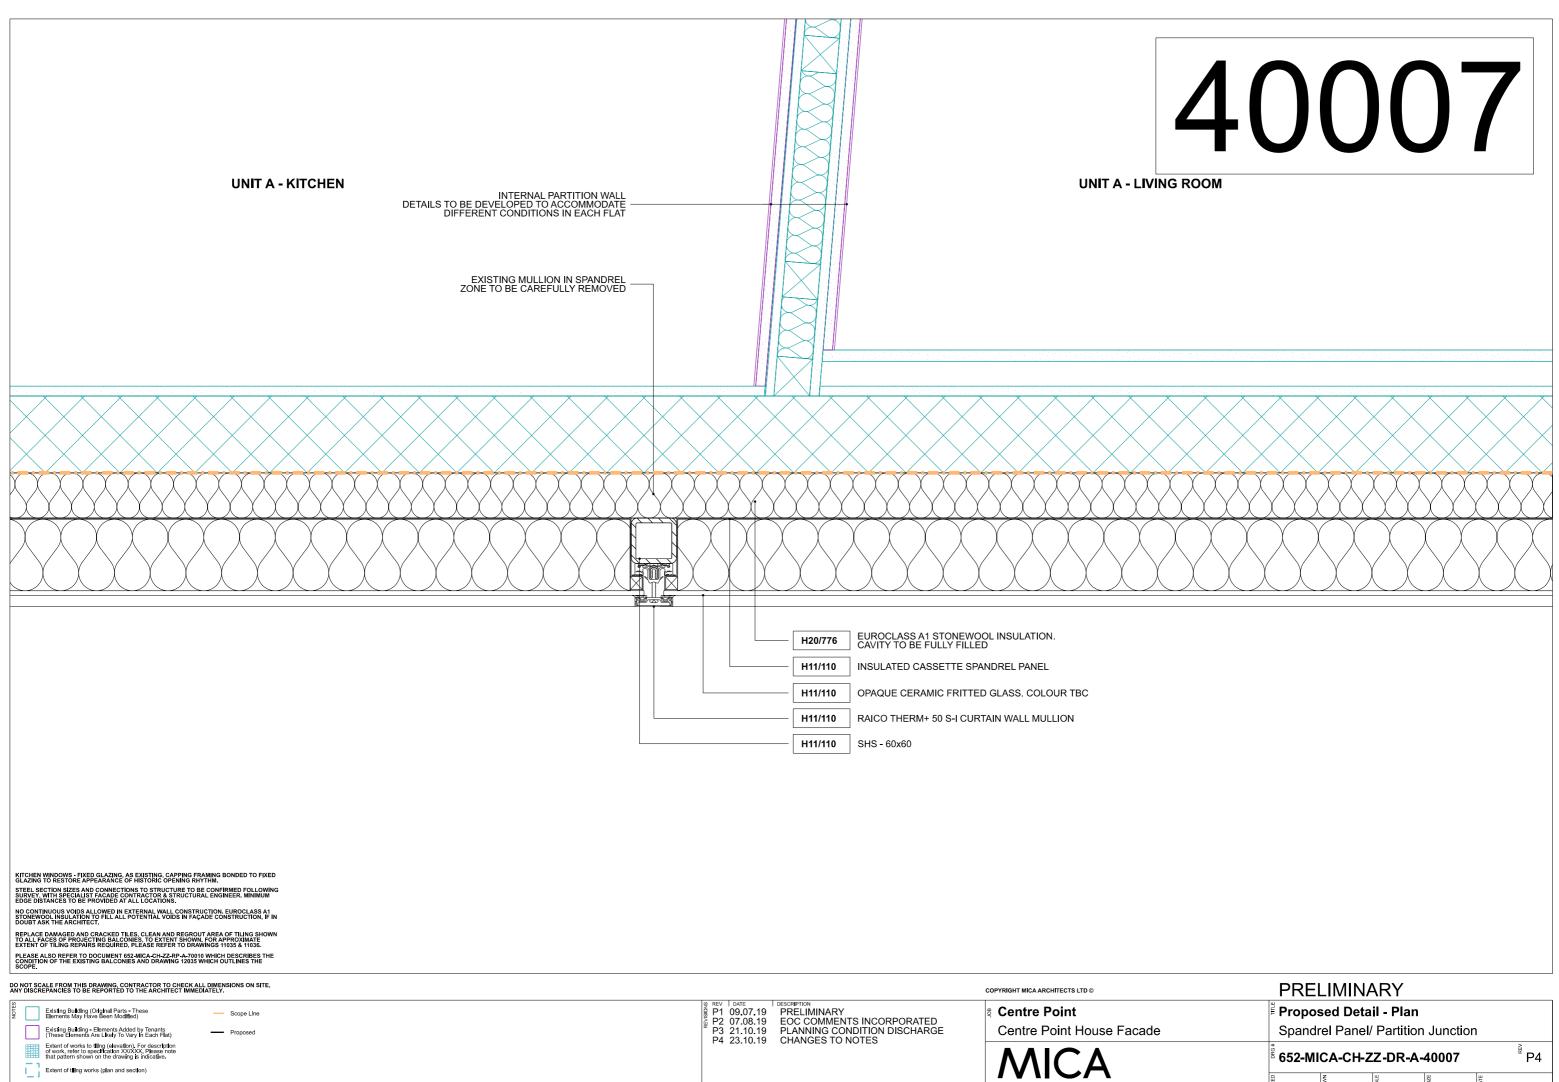

| PRELIMINARY |                                        |    |             |                  |          |  |  |
|-------------|----------------------------------------|----|-------------|------------------|----------|--|--|
|             | Proposed Detail - Plan                 |    |             |                  |          |  |  |
|             | Spandrel Panel/ Partition Junction     |    |             |                  |          |  |  |
|             | <sup>№</sup> 652-MICA-CH-ZZ-DR-A-40007 |    |             |                  |          |  |  |
|             | JK                                     | HB | 3CALE SCALE | <sup>xx</sup> A3 | 23.10.19 |  |  |