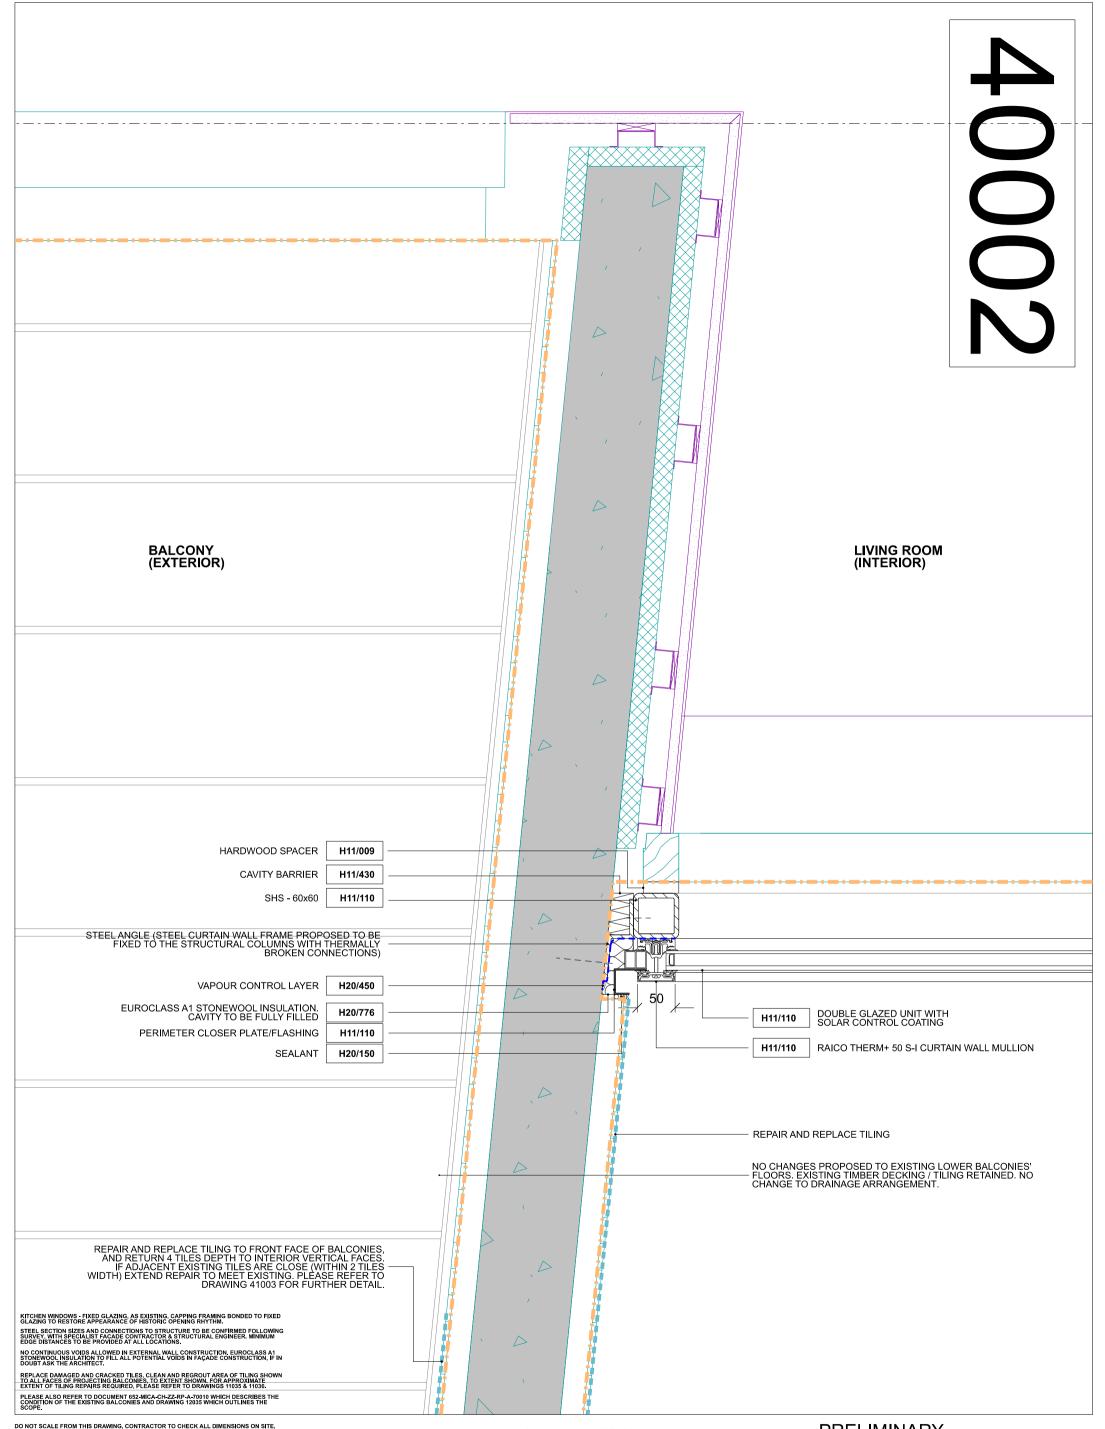

| DU NOT SCALE FROM THIS DRAWING, CONTRACTOR TO CHECK ALL DIMENSIONS ON SITE.                                                                                                                                                                        | COPYRIGHT MICA ARCHITECTS LLP ©                                                                                              | PRELIMINARY                            |
|----------------------------------------------------------------------------------------------------------------------------------------------------------------------------------------------------------------------------------------------------|------------------------------------------------------------------------------------------------------------------------------|----------------------------------------|
| Existing Building Original Parts - These Elements - Scope Line P1 15.05.19 PRELIMINARY                                                                                                                                                             | 🔋 Centre Point                                                                                                               | <sup>∦</sup> Proposed Detail - Plan    |
| Existing Building - Elements Added by Tenants<br>(These Elements Are Likely To Vary In Each Flat) - Proposed                                                                                                                                       | Centre Point House Facade                                                                                                    | CPH Balcony/ Curtain Walling Junction  |
| Extent of works to tilling (develuen). For description<br>froor, refer to specification XXXXX, Please note<br>that pattern shown on the drawing is indicative.<br>P6 23.10.19 CHANGES TO NOTES                                                     | MICA                                                                                                                         | <sup>®</sup> 652-MICA-CH-ZZ-DR-A-40002 |
| Image: Descent of tilling works (plan and section) P6 23.10.19 CHANGES TO NOTES   Image: Descent tilling works required to internal walls of balconies if existing adjacent tiles are within this zone (4 tiles wide) P6 23.10.19 CHANGES TO NOTES |                                                                                                                              |                                        |
|                                                                                                                                                                                                                                                    | 123 Camden High Street London NW1 7JR<br>T: 020 7284 1727 F: 020 7267 7826<br>Info@mlcaarchitects.com www.mlcaarchitects.com | JK HB 1:5 A3 23.10.19                  |