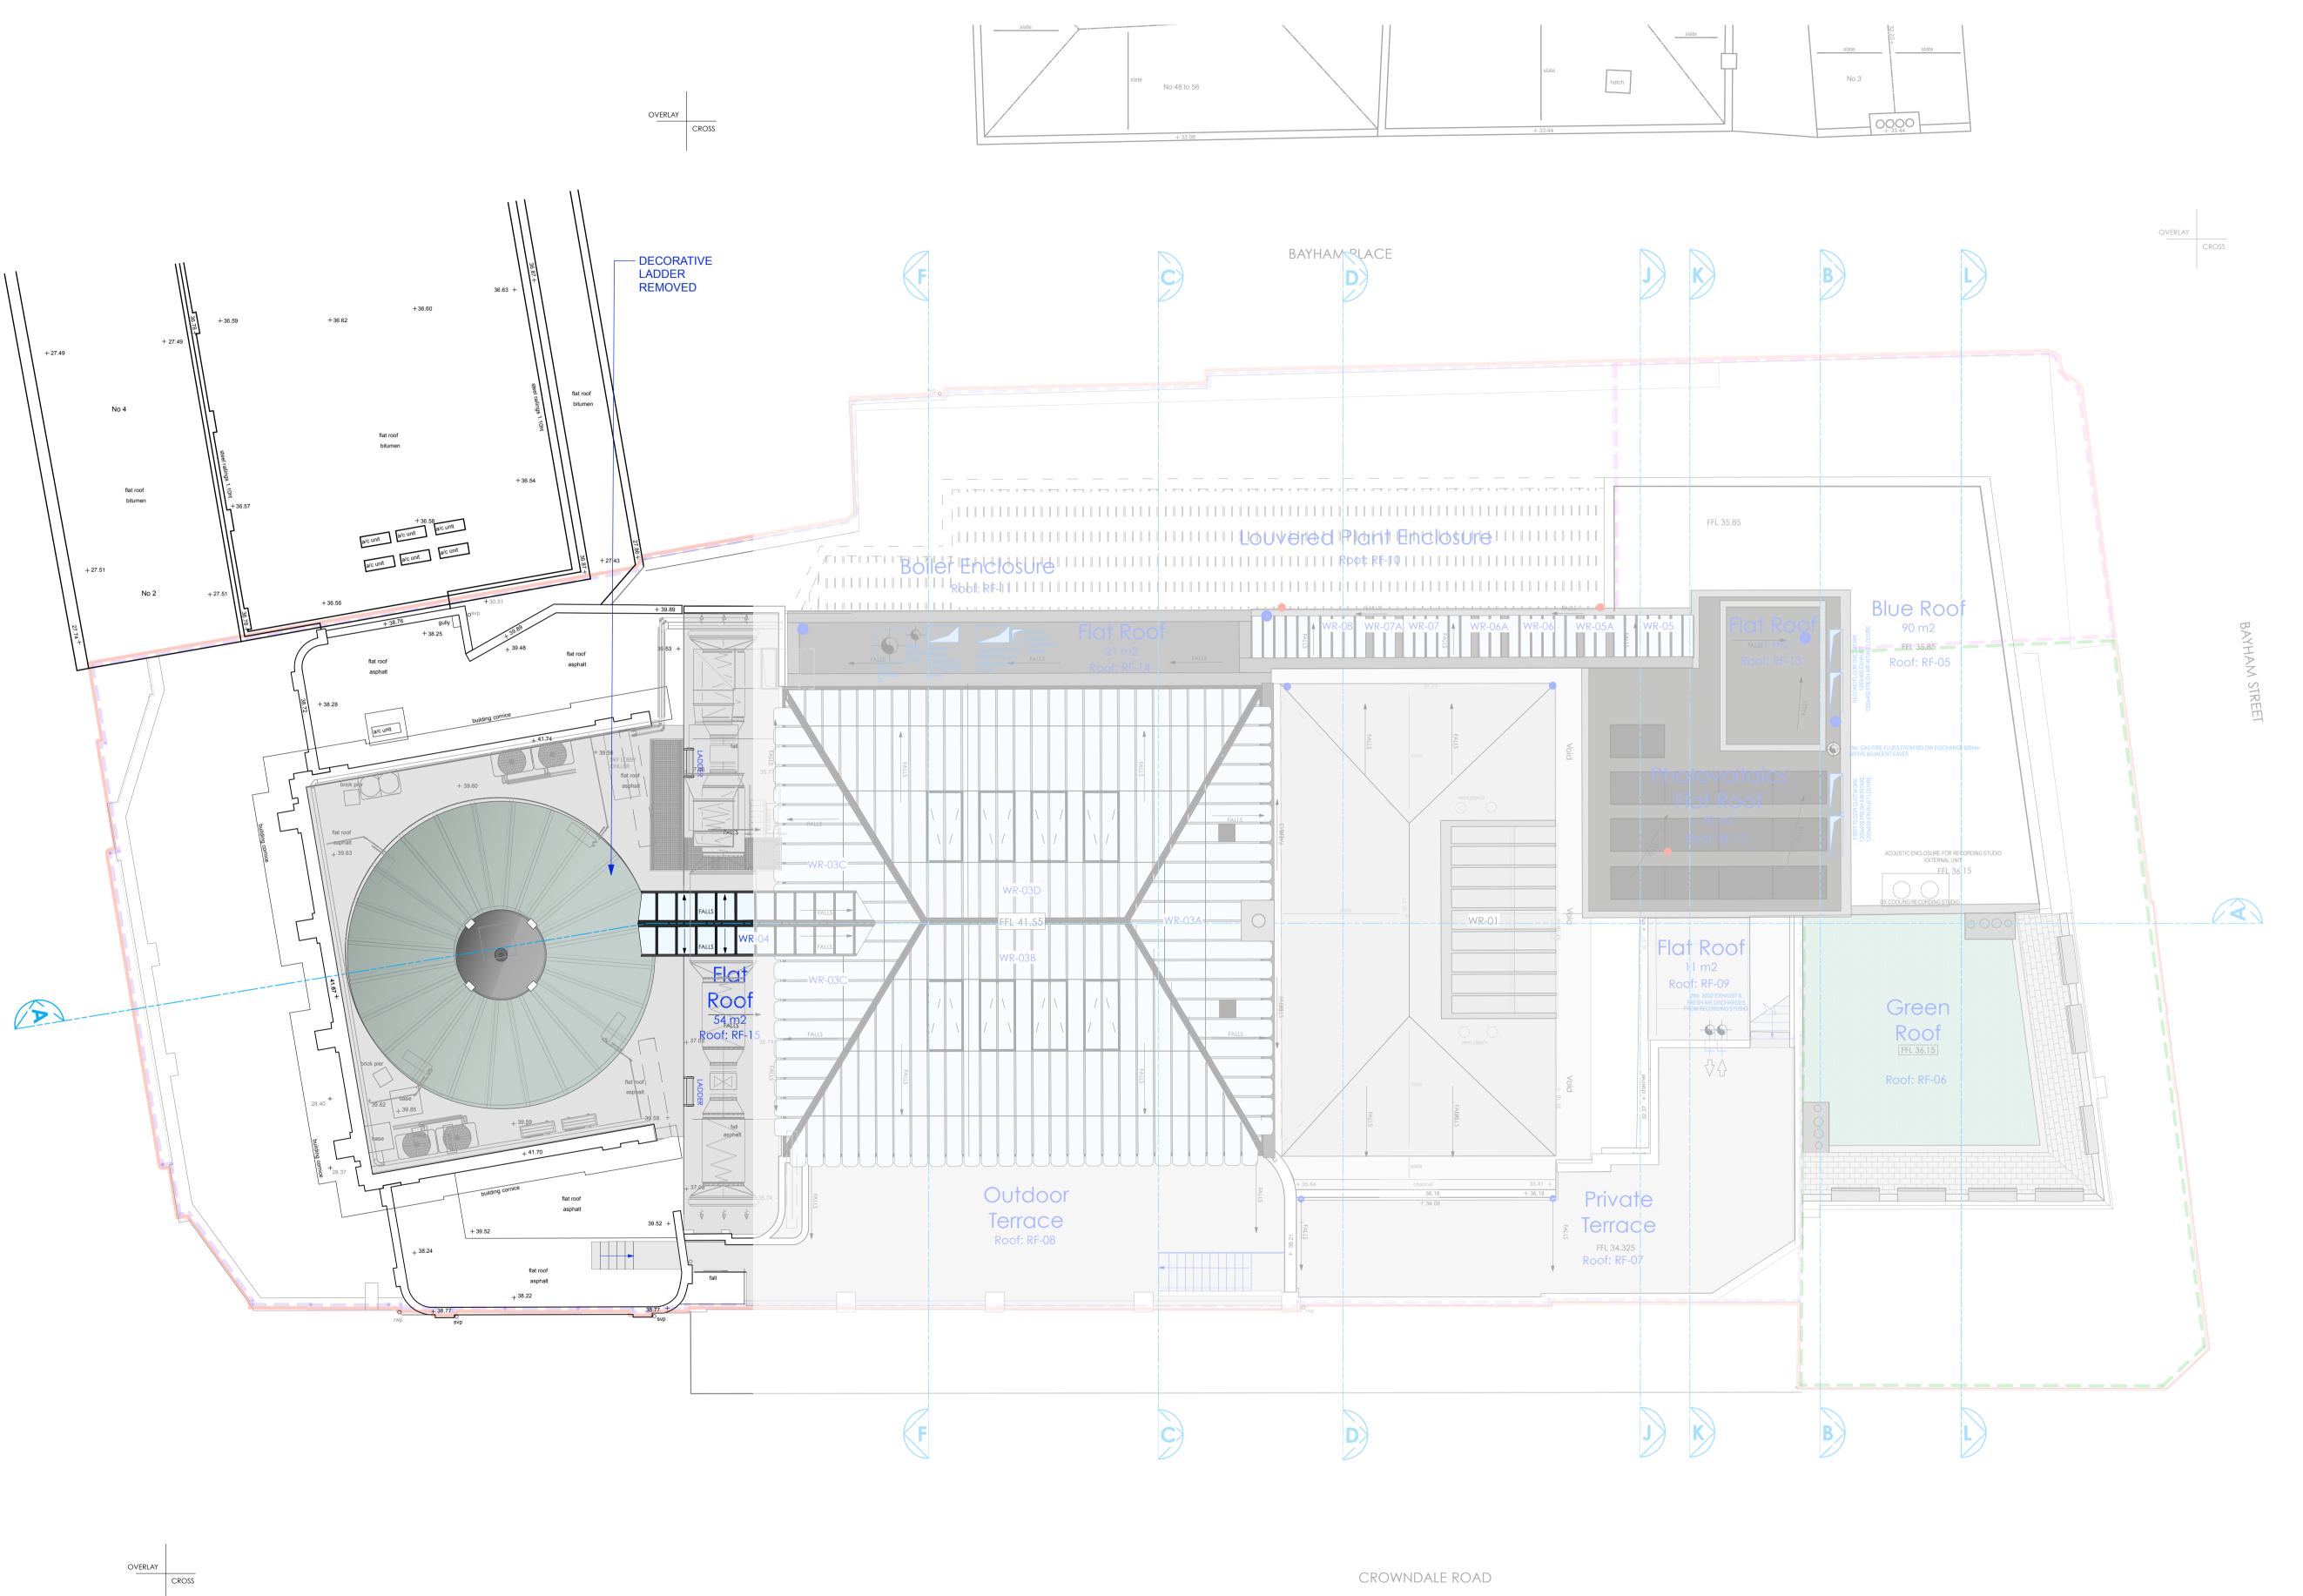

CROWNDALE ROAD

REFER TO RETROSPECTIVE PLANNING APPLICATION REF: 2019/4009/L

Copyright: All rights reserved. This drawing must not be reproduced without permission. Only the original drawing should be relied upon. Contractors, subcontractors and suppliers must verify all dimensions on site before commencing any work or making any shop drawings. All shop drawings to be submitted to the architect for comment prior to fabrication. This drawing is to be read in conjunction with the Architect's specification, bills of quantities / schedules, structural, mechanical & electrical drawings and all discrepancies are to be reported to the architect.

revision / date / amendments - /26/01/18 / - First Issue A / 02/02/18 / - Indicative glazing bars and tiers shown on Sky lobby roof. B / 01/03/18 / - Roof window numbers updated C / 01/08/18 / 4.8. Wall extended to rear of WC's by 1.5 bricks 4.9. Wall depth increased to inclue void for 5.3. Existing chimney to rise above parapet
5.4. Chimney added from Pavillion
D / 15/08/18 / Colour coding added to revised drawing RevC E / 05/08/19 / Proposed Dome LBC Application for 1. Permanent Dome Truss. Dome Front Pier PFCs.
 Replacement of Dome Copper Roof 3. Removal of Decorative Dome Ladder. F /30/10/19 / 1. Following review of PFC location, PFCs to be chased into front piers and concealed at 1st, 2nd and 3rd floors. PFC size 400 w x 200 D x

## LEGEND

Proposed Works

Existing Building Fabric KOKO née Camden Palace Theatre (1900) Existing Building Fabric
Hope & Anchor (approx. 1850) Existing Building Fabric
Bayham Place (from 1875)

Existing Modern Building Fabric Bayham Place (from 2006) RM.4-06 Room Number

D4-02 Door Number W4-05 Window Number

30.10.19

0 1 2 3 4 5

## PLANNING

## Archer Humphryes Architects

Basement Central House 142 Central Street London, United Kingdom EC1V 8AR T: +44 (0) 20 7251 8555

project title

drawing number AHA/ KKC /GA/105

KOKO + Hope & Anchor + Bayham Place Camden, London

scale date 1:100@A1 26.05.17 drawn checked FR/PC DA drawing title Proposed Roof Plan