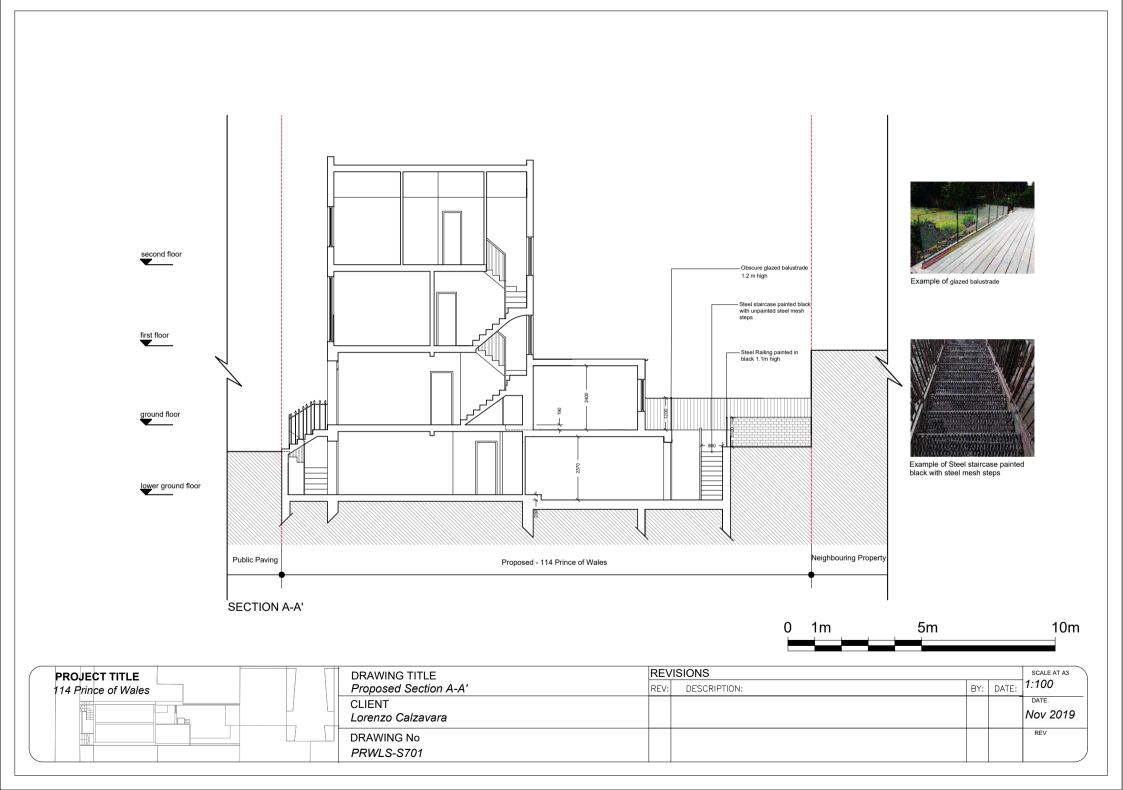

ing Property Neighbouring NEWBURY MEWS Property 0!0 ₫!`` **PRINCE OF WALES** TIT B Bedroom V Void Void Kitchen/Dining/Living Unit D A.  $\Delta$ 1.11 A' Neighbouring Property 1ia **1**° Public Paving Neighbouring Property 5m 10m 0 1m REVISIONS SCALE AT A3 DRAWING TITLE PROJECT TITLE 1:100 Proposed First Floor 114 Prince of Wales DATE. CLIENT Nov 2019 Lorenzo Calzavara REV DRAWING No PRWLS-P702

Neighbouring Property Neighbouring Property 1!`` 0 ID **PRINCE OF WALES** B' в ~ Bedroom Ā Kitchen/Dining/Living Void <u>A</u> <u>A'</u> Neighbouring Property 1:0 1º Public Paving Neighbouring Property 5m 0 1m REVISIONS DRAWING TITLE PROJECT TITLE Proposed Second Floor 114 Prince of Wales CLIENT Lorenzo Calzavara DRAWING No

PRWLS-P703

NEWBURY MEWS

10m

SCALE AT A3

Nov 2019

1:100

DATE.

REV









PRWLS-S703