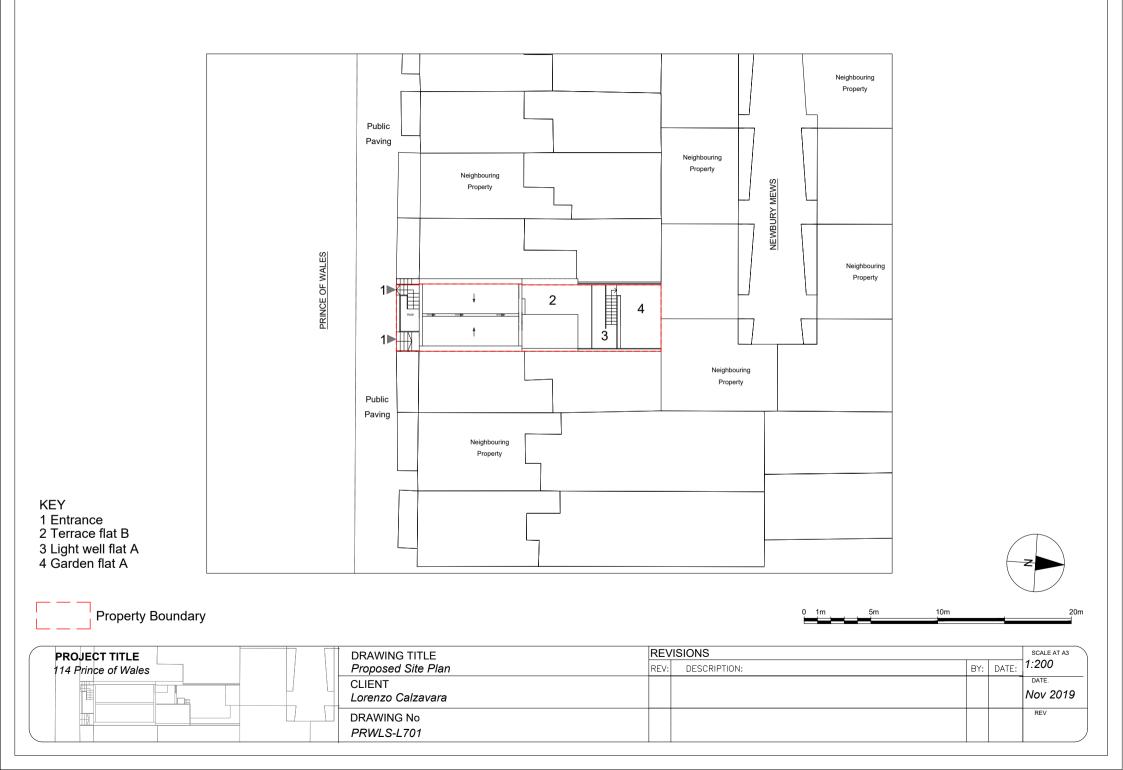

FRONT ELEVATION



| PROJECT TITLE       | DRAWING TITLE<br>Proposed Front and Rear Elevation | REVISIONS         |           |          |
|---------------------|----------------------------------------------------|-------------------|-----------|----------|
| 114 Prince of Wales |                                                    | REV: DESCRIPTION: | BY: DATE: | 1:100    |
|                     | CLIENT                                             |                   |           | DATE.    |
|                     | Lorenzo Calzavara                                  |                   |           | Nov 2019 |
|                     | DRAWING No                                         |                   |           | REV      |
|                     | PRWLS-E701