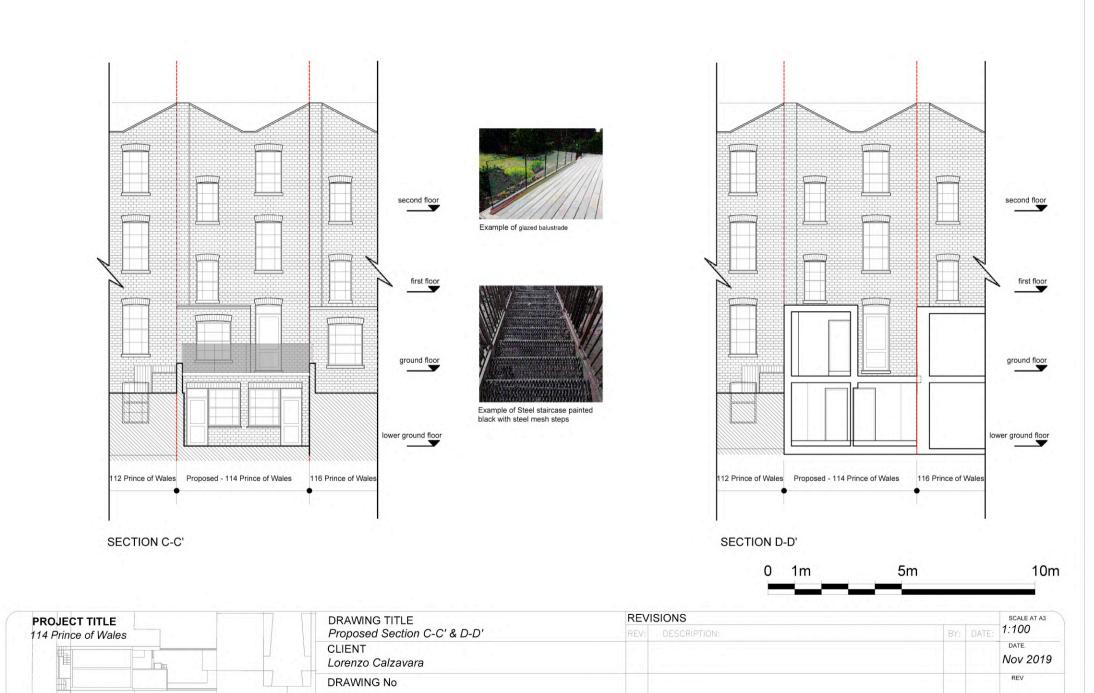

Property Neighbouring NEWBURY MEWS Property 0!0 ₫!`` **PRINCE OF WALES** TIT B Bedroom V Void Void Kitchen/Dining/Living Unit D A.  $\Delta$ 1.11 A' Neighbouring Property 1ia **1**° Public Paving Neighbouring Property 5m 10m 0 1m REVISIONS SCALE AT A3 DRAWING TITLE PROJECT TITLE 1:100 Proposed First Floor 114 Prince of Wales DATE. CLIENT Nov 2019 Lorenzo Calzavara REV DRAWING No PRWLS-P702

Neighbouring Property Neighbouring Property 1!`` 0 ID **PRINCE OF WALES** B' в ~ Bedroom Ā Kitchen/Dining/Living Void <u>A</u> <u>A'</u> Neighbouring Property 1:0 1º Public Paving Neighbouring Property 5m 0 1m REVISIONS DRAWING TITLE PROJECT TITLE Proposed Second Floor 114 Prince of Wales CLIENT Lorenzo Calzavara DRAWING No

PRWLS-P703

NEWBURY MEWS

10m

SCALE AT A3

Nov 2019

1:100

DATE.

REV









PRWLS-S703