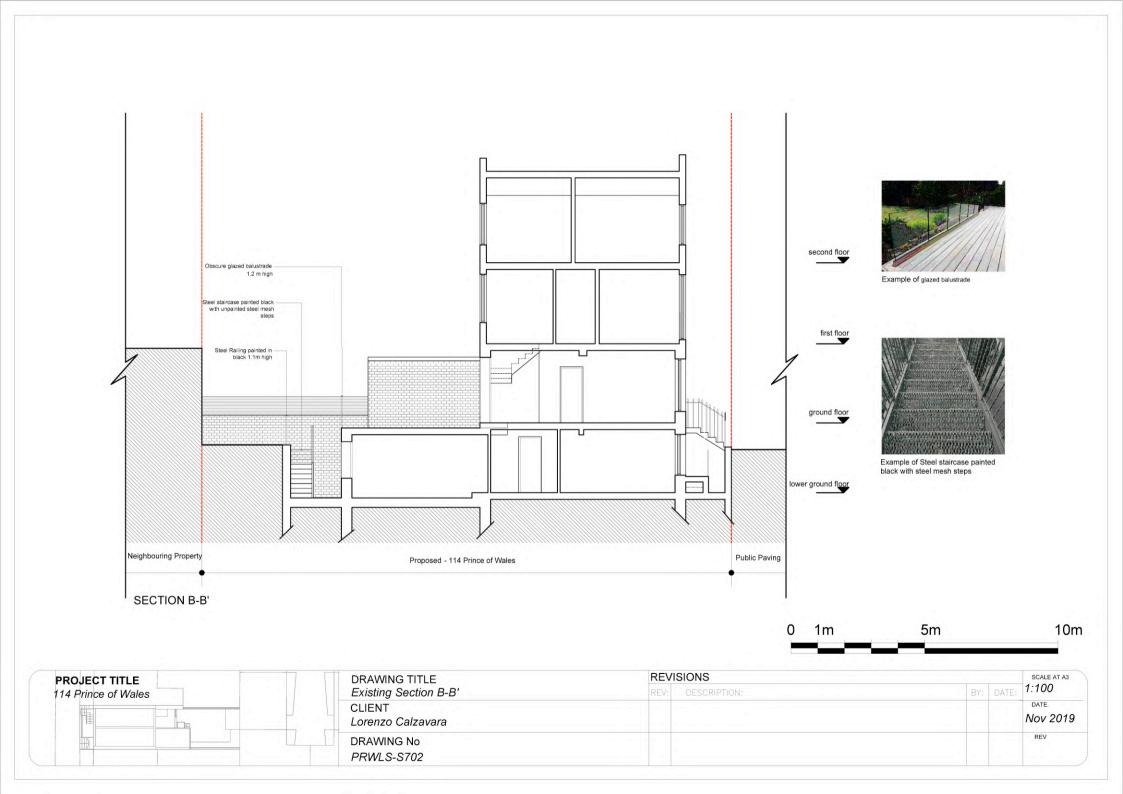

g Property Neighbouring NEWBURY MEWS Property 0!0 ₫!`` **PRINCE OF WALES** TIT B Bedroom V Void Void Kitchen/Dining/Living Unit D A.  $\Delta$ 1.11 A' Neighbouring Property 1ia **1**° Public Paving Neighbouring Property 5m 10m 0 1m REVISIONS SCALE AT A3 DRAWING TITLE PROJECT TITLE 1:100 Proposed First Floor 114 Prince of Wales DATE. CLIENT Nov 2019 Lorenzo Calzavara REV DRAWING No PRWLS-P702

Neighbouring Property Neighbouring Property 1!`` 0 ID **PRINCE OF WALES** B' в ~ Bedroom Ā Kitchen/Dining/Living Void <u>A</u> <u>A'</u> Neighbouring Property 1:0 1º Public Paving Neighbouring Property 5m 0 1m REVISIONS DRAWING TITLE PROJECT TITLE Proposed Second Floor 114 Prince of Wales CLIENT Lorenzo Calzavara DRAWING No

PRWLS-P703

NEWBURY MEWS

10m

SCALE AT A3

Nov 2019

1:100

DATE.

REV









PRWLS-S703