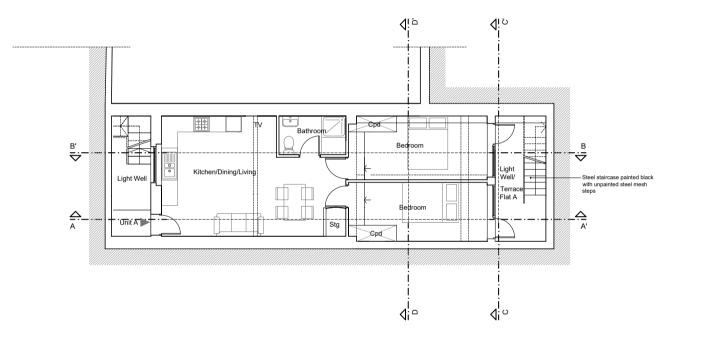

Z

0 1m 5m 10m

| PROJECT TITLE | DRAWING TITLE               | REVISIONS |                 |     |       | SCALE AT A3 |
|---------------|-----------------------------|-----------|-----------------|-----|-------|-------------|
|               | Proposed Lower Ground Floor | REV:      | /: DESCRIPTION: | BY: | DATE: | 1:100       |
|               | CLIENT<br>Lorenzo Calzavara |           |                 |     | -     | Nov 2019    |
|               | DRAWING No<br>PRWLS-P700    |           |                 |     |       | REV         |