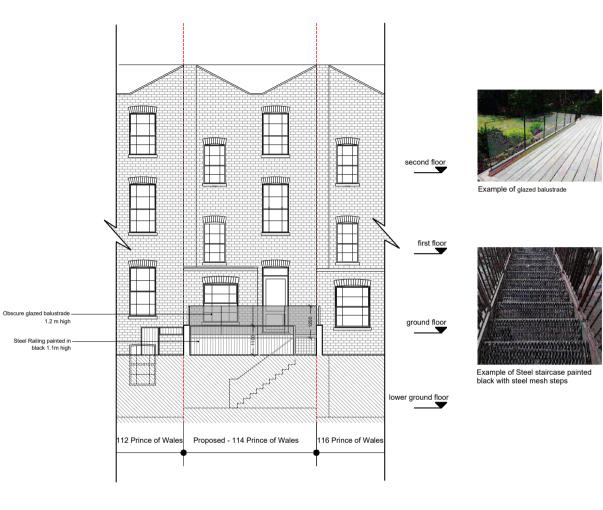

FRONT ELEVATION



| PROJECT TITLE       | DRAWING TITLE<br>Proposed Front and Rear Elevation | REVISIONS         |           |          |
|---------------------|----------------------------------------------------|-------------------|-----------|----------|
| 114 Prince of Wales |                                                    | REV: DESCRIPTION: | BY: DATE: | 1:100    |
|                     | CLIENT                                             |                   |           | DATE.    |
|                     | Lorenzo Calzavara                                  |                   |           | Nov 2019 |
|                     | DRAWING No                                         |                   |           | REV      |
|                     | PRWLS-E701