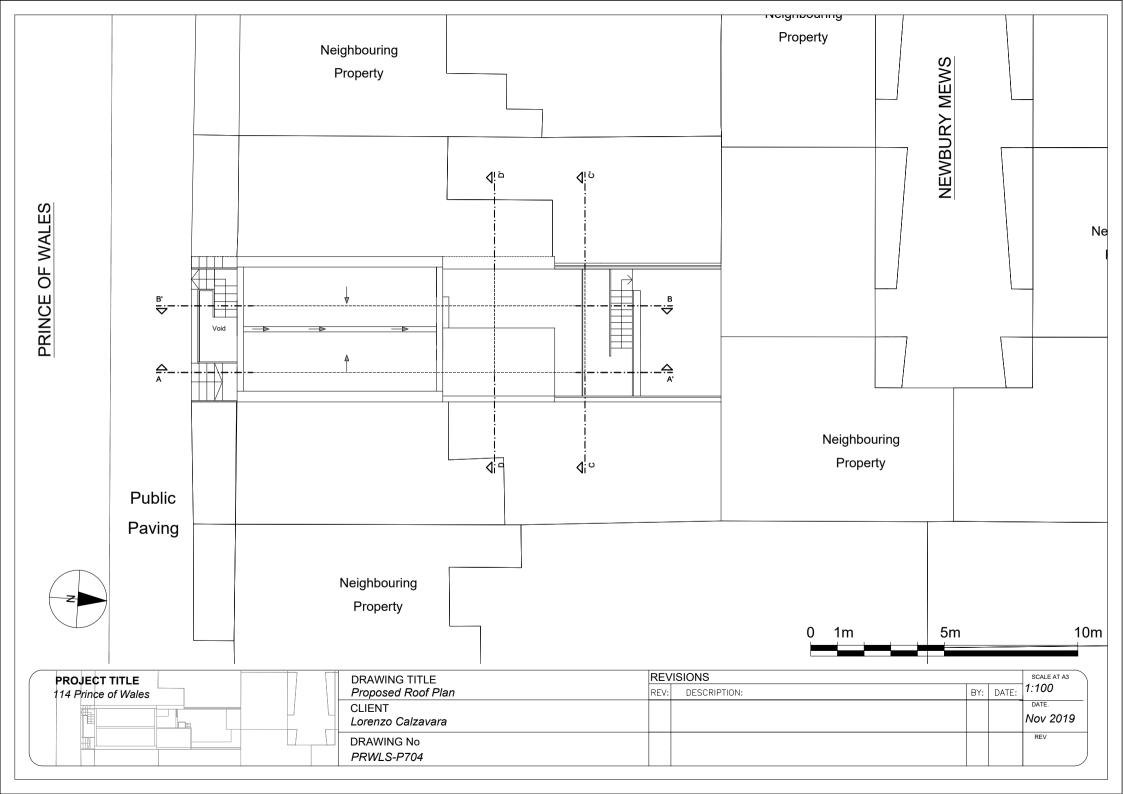

uring Property Neighbouring NEWBURY MEWS Property 0!0 ₫!`` **PRINCE OF WALES** TIT B Bedroom V Void Void Kitchen/Dining/Living Unit D A.  $\Delta$ 1.11 A' Neighbouring Property 1ia **1**° Public Paving Neighbouring Property 5m 10m 0 1m REVISIONS SCALE AT A3 DRAWING TITLE PROJECT TITLE 1:100 Proposed First Floor 114 Prince of Wales DATE. CLIENT Nov 2019 Lorenzo Calzavara REV DRAWING No PRWLS-P702

Neighbouring Property Neighbouring Property 1!`` 0 ID **PRINCE OF WALES** B' в ~ Bedroom Ā Kitchen/Dining/Living Void <u>A</u> <u>A'</u> Neighbouring Property 1:0 1º Public Paving Neighbouring Property 5m 0 1m REVISIONS DRAWING TITLE PROJECT TITLE Proposed Second Floor 114 Prince of Wales CLIENT Lorenzo Calzavara DRAWING No

PRWLS-P703

NEWBURY MEWS

10m

SCALE AT A3

Nov 2019

1:100

DATE.

REV









PRWLS-S703