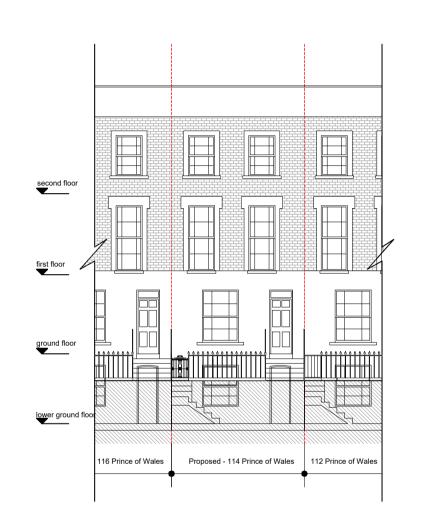

FRONT ELEVATION



| PROJECT TITLE       | DRAWING TITLE<br>Proposed Front and Rear Elevation | REVISIONS         |           |          |
|---------------------|----------------------------------------------------|-------------------|-----------|----------|
| 114 Prince of Wales |                                                    | REV: DESCRIPTION: | BY: DATE: | 1:100    |
|                     | CLIENT                                             |                   |           | DATE.    |
|                     | Lorenzo Calzavara                                  |                   |           | Nov 2019 |
|                     | DRAWING No                                         |                   |           | REV      |
|                     | PRWLS-E701