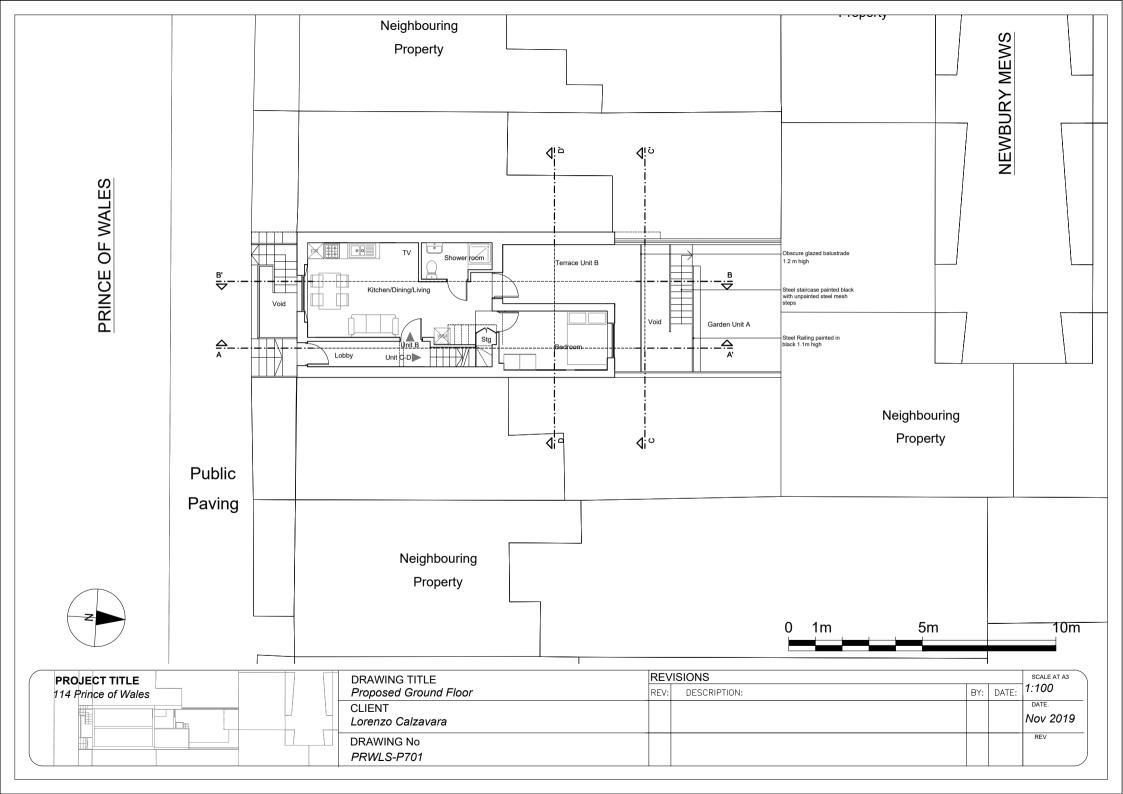

Z

0 1m 5m 10m

| PROJECT TITLE | DRAWING TITLE               | REVISIONS |                 |     |       | SCALE AT A3 |
|---------------|-----------------------------|-----------|-----------------|-----|-------|-------------|
|               | Proposed Lower Ground Floor | REV:      | /: DESCRIPTION: | BY: | DATE: | 1:100       |
|               | CLIENT<br>Lorenzo Calzavara |           |                 |     | -     | Nov 2019    |
|               | DRAWING No<br>PRWLS-P700    |           |                 |     |       | REV         |