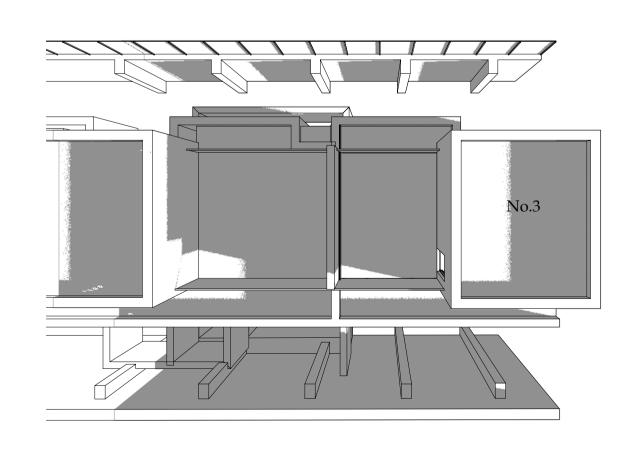

2 20th March 09:00 Top View

7 20th June 09:00 Southern View 8 20th June 09:00 Top View

20th December 09:00 Top View

3 20th March 13:00 Southern View

20th March 17:00 Southern View

9 20th June 13:00 Southern View

20th June 13:00 Top View

| 17   | 20th December 13:00 |
|------|---------------------|
| \ 17 | Top View            |

| Top view                                                                                                                                                                                                                                   |                              |         |      |
|--------------------------------------------------------------------------------------------------------------------------------------------------------------------------------------------------------------------------------------------|------------------------------|---------|------|
|                                                                                                                                                                                                                                            | Planning Planning            |         |      |
|                                                                                                                                                                                                                                            | Whittlebury Mews West        |         |      |
| GWYLORDYFAIN. CRASWALL. HR2 0PP<br>www.faegen.co.uk                                                                                                                                                                                        | Proposed Sun Path Diagrams 1 |         |      |
| Note - Drawings are for design intent only. Responsibility is not accepted for construction information. All information is provided is on the basis that all dimensions are checked on site by the contractor or their representatives to | NITCO A1                     | FGN /22 | Date |

WM/MAS/101

20th June 17:00 Southern View

20th June 17:00 Top View

20th December 17:00 Top View

|                                                                                                                                                                                                                                                | Purpose<br>Planning   |                              |
|------------------------------------------------------------------------------------------------------------------------------------------------------------------------------------------------------------------------------------------------|-----------------------|------------------------------|
|                                                                                                                                                                                                                                                | Whittlebury Mews West |                              |
| GWYLORDYFAIN. CRASWALL HR2 0PP<br>www.faegen.co.uk                                                                                                                                                                                             | Proposed Sun          | Path Diagrams                |
| lote - Drawings are for design intent only. Responsibility is not accepted for<br>onstruction information. All information is provided is on the basis that all<br>imensions are checked on site by the contractor or their representatives to | NITCOAI               | <sub>Гов No.</sub><br>FGN/22 |

Prawing No.
WM/MAS/102 October 2019