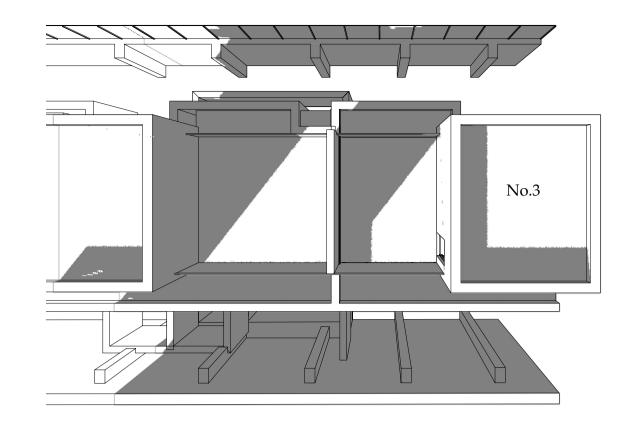

2 20th March 09:00 Top View

7 20th June 09:00 Southern View

8 20th June 09:00 Top View

20th December 09:00 Southern View

20th December 09:00 Top View

3 20th March 13:00 Southern View

9 20th June 13:00 Southern View

20th December 13:00 Southern View

20th March 17:00 Southern View

20th June 13:00 Top View

| 17 | 20th December 13:00 |
|----|---------------------|
|    | Top View            |

| Jep view                                                                                                                                                                                                                                                                                                                  |                               |                |              |          |
|---------------------------------------------------------------------------------------------------------------------------------------------------------------------------------------------------------------------------------------------------------------------------------------------------------------------------|-------------------------------|----------------|--------------|----------|
|                                                                                                                                                                                                                                                                                                                           | Purpose<br>Planning           |                |              |          |
|                                                                                                                                                                                                                                                                                                                           | Project Name<br>Whittlebury N | Mews West      |              |          |
| GWYLORDYFAIN. CRASWALL. HR2 0PP<br>www.faegen.co.uk                                                                                                                                                                                                                                                                       | Existing Sun Pa               | ath Diagrams 1 |              | Dra<br>\ |
| one - Drawings are for design intent only. Responsibility is not accepted for<br>instruction information. All information is provided is on the basis that all<br>mensions are checked on site by the contractor or their representatives to<br>infirm or query any information or dimension given on this drawing or any | NITCOAI                       | FGN/22         | October 2019 | Rev      |

Drawing No.
WM/MAS/001

6 20th March 17:00 Top View

20th June 17:00 Southern View

20th June 17:00 Top View

20th December 17:00 Top View

Purpose
Planning
Project Name
Whittlebury Mews West

Drawing Title
Existing Sun Path Diagrams 2