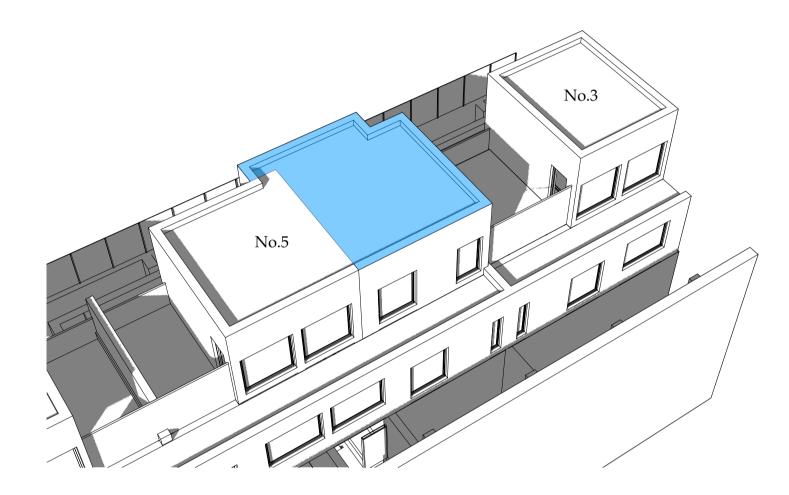

Drawing No.
WM/MAS/001

6 20th March 17:00 Top View

20th June 17:00 Southern View

20th June 17:00 Top View

20th December 17:00 Top View

Purpose
Planning
Project Name
Whittlebury Mews West

Drawing Title
Existing Sun Path Diagrams 2