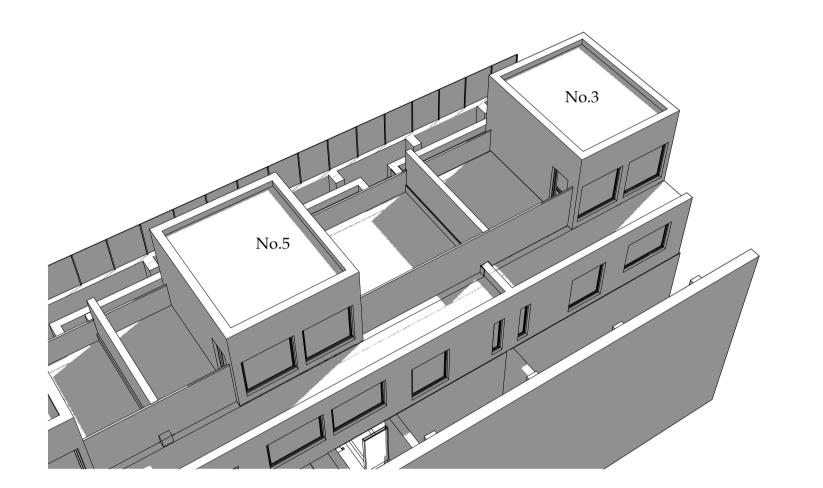

2 20th March 09:00 Top View

7 20th June 09:00 Southern View

8 20th June 09:00 Top View

20th December 09:00 Southern View

20th December 09:00 Top View

3 20th March 13:00 Southern View

9 20th June 13:00 Southern View

20th December 13:00 Southern View

20th March 17:00 Southern View

20th June 13:00 Top View

| 17 | 20th December 13:00 |
|----|---------------------|
|    | Top View            |

| Jep view                                                                                                                                                                                                                                                                                                                  |                               |                |              |          |
|---------------------------------------------------------------------------------------------------------------------------------------------------------------------------------------------------------------------------------------------------------------------------------------------------------------------------|-------------------------------|----------------|--------------|----------|
|                                                                                                                                                                                                                                                                                                                           | Purpose<br>Planning           |                |              |          |
|                                                                                                                                                                                                                                                                                                                           | Project Name<br>Whittlebury N | Mews West      |              |          |
| GWYLORDYFAIN. CRASWALL. HR2 0PP<br>www.faegen.co.uk                                                                                                                                                                                                                                                                       | Existing Sun Pa               | ath Diagrams 1 |              | Dra<br>\ |
| one - Drawings are for design intent only. Responsibility is not accepted for<br>instruction information. All information is provided is on the basis that all<br>mensions are checked on site by the contractor or their representatives to<br>infirm or query any information or dimension given on this drawing or any | NITCOAI                       | FGN/22         | October 2019 | Rev      |

Drawing No.
WM/MAS/001

6 20th March 17:00 Top View

20th June 17:00 Southern View

20th June 17:00 Top View

20th December 17:00 Top View

Purpose
Planning
Project Name
Whittlebury Mews West

Drawing Title
Existing Sun Path Diagrams 2