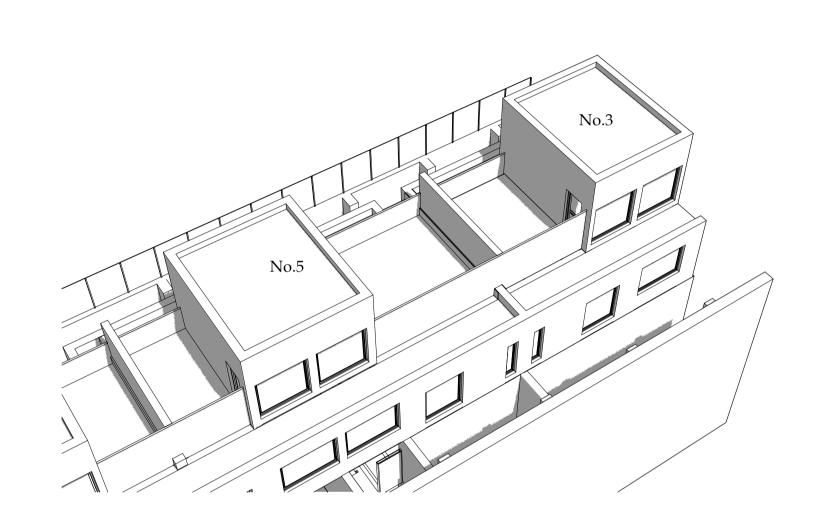

2 20th March 09:00 Top View

7 20th June 09:00 Southern View 8 20th June 09:00 Top View

20th December 09:00 Top View

3 20th March 13:00 Southern View

20th March 17:00 Southern View

9 20th June 13:00 Southern View

20th June 13:00 Top View

| 17   | 20th December 13:00 |
|------|---------------------|
| \ 17 | Top View            |

| Top view                                                                                                                                                                                                                                   |                              |         |      |
|--------------------------------------------------------------------------------------------------------------------------------------------------------------------------------------------------------------------------------------------|------------------------------|---------|------|
|                                                                                                                                                                                                                                            | Planning Planning            |         |      |
|                                                                                                                                                                                                                                            | Whittlebury Mews West        |         |      |
| GWYLORDYFAIN. CRASWALL. HR2 0PP<br>www.faegen.co.uk                                                                                                                                                                                        | Proposed Sun Path Diagrams 1 |         |      |
| Note - Drawings are for design intent only. Responsibility is not accepted for construction information. All information is provided is on the basis that all dimensions are checked on site by the contractor or their representatives to | NITCO A1                     | FGN /22 | Date |

WM/MAS/101

20th June 17:00 Southern View

20th June 17:00 Top View

20th December 17:00 Top View

|                                                                                                                                                                                                                                                | Purpose<br>Planning   |                              |
|------------------------------------------------------------------------------------------------------------------------------------------------------------------------------------------------------------------------------------------------|-----------------------|------------------------------|
|                                                                                                                                                                                                                                                | Whittlebury Mews West |                              |
| GWYLORDYFAIN. CRASWALL HR2 0PP<br>www.faegen.co.uk                                                                                                                                                                                             | Proposed Sun          | Path Diagrams                |
| lote - Drawings are for design intent only. Responsibility is not accepted for<br>onstruction information. All information is provided is on the basis that all<br>imensions are checked on site by the contractor or their representatives to | NITCOAI               | <sub>Гов No.</sub><br>FGN/22 |