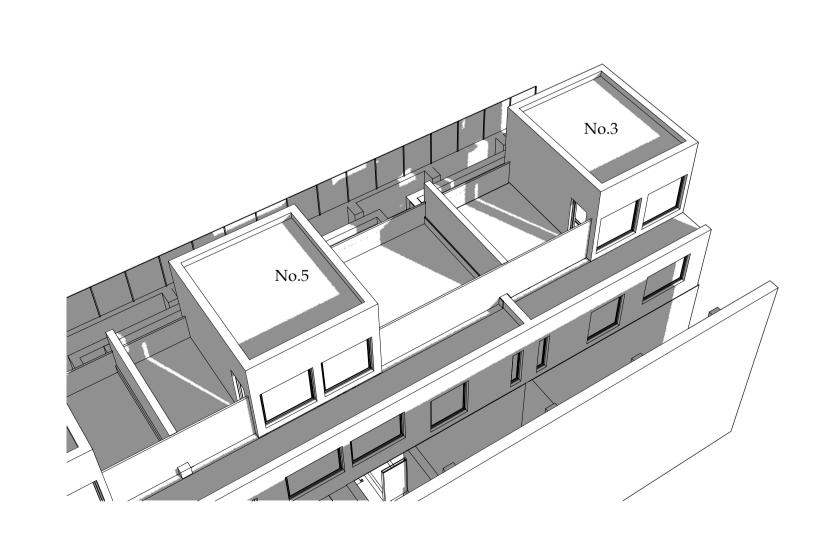

2 20th March 09:00 Top View

7 20th June 09:00 Southern View 8 20th June 09:00 Top View

20th December 09:00 Top View

3 20th March 13:00 Southern View

20th March 17:00 Southern View

9 20th June 13:00 Southern View

20th June 13:00 Top View

| 17   | 20th December 13:00 |
|------|---------------------|
| \ 17 | Top View            |

| Top view                                                                                                                                                                                                                                   |                              |         |      |
|--------------------------------------------------------------------------------------------------------------------------------------------------------------------------------------------------------------------------------------------|------------------------------|---------|------|
|                                                                                                                                                                                                                                            | Planning Planning            |         |      |
|                                                                                                                                                                                                                                            | Whittlebury Mews West        |         |      |
| GWYLORDYFAIN. CRASWALL. HR2 0PP<br>www.faegen.co.uk                                                                                                                                                                                        | Proposed Sun Path Diagrams 1 |         |      |
| Note - Drawings are for design intent only. Responsibility is not accepted for construction information. All information is provided is on the basis that all dimensions are checked on site by the contractor or their representatives to | NITCO A1                     | FGN /22 | Date |

WM/MAS/101

20th June 17:00 Southern View

20th June 17:00 Top View

20th December 17:00 Top View

|                                                                                                                                                                                                                                                | Purpose<br>Planning   |                              |
|------------------------------------------------------------------------------------------------------------------------------------------------------------------------------------------------------------------------------------------------|-----------------------|------------------------------|
|                                                                                                                                                                                                                                                | Whittlebury Mews West |                              |
| GWYLORDYFAIN. CRASWALL HR2 0PP<br>www.faegen.co.uk                                                                                                                                                                                             | Proposed Sun          | Path Diagrams                |
| lote - Drawings are for design intent only. Responsibility is not accepted for<br>onstruction information. All information is provided is on the basis that all<br>imensions are checked on site by the contractor or their representatives to | NITCOAI               | <sub>Гов No.</sub><br>FGN/22 |