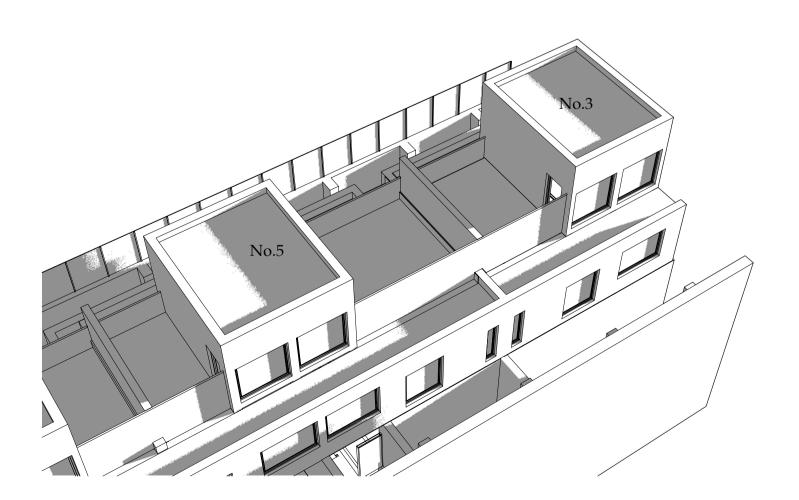

2 20th March 09:00 Top View

7 20th June 09:00 Southern View 8 20th June 09:00 Top View

20th December 09:00 Top View

3 20th March 13:00 Southern View

20th March 17:00 Southern View

9 20th June 13:00 Southern View

20th June 13:00 Top View

| 17   | 20th December 13:00 |
|------|---------------------|
| \ 17 | Top View            |

| Top view                                                                                                                                                                                                                                   |                              |         |      |
|--------------------------------------------------------------------------------------------------------------------------------------------------------------------------------------------------------------------------------------------|------------------------------|---------|------|
|                                                                                                                                                                                                                                            | Planning Planning            |         |      |
|                                                                                                                                                                                                                                            | Whittlebury Mews West        |         |      |
| GWYLORDYFAIN. CRASWALL. HR2 0PP<br>www.faegen.co.uk                                                                                                                                                                                        | Proposed Sun Path Diagrams 1 |         |      |
| Note - Drawings are for design intent only. Responsibility is not accepted for construction information. All information is provided is on the basis that all dimensions are checked on site by the contractor or their representatives to | NITCO A1                     | FGN /22 | Date |

WM/MAS/101

20th June 17:00 Southern View

20th June 17:00 Top View

20th December 17:00 Top View

|                                                                                                                                                                                                                                                | Purpose<br>Planning   |                              |
|------------------------------------------------------------------------------------------------------------------------------------------------------------------------------------------------------------------------------------------------|-----------------------|------------------------------|
|                                                                                                                                                                                                                                                | Whittlebury Mews West |                              |
| GWYLORDYFAIN. CRASWALL HR2 0PP<br>www.faegen.co.uk                                                                                                                                                                                             | Proposed Sun          | Path Diagrams                |
| lote - Drawings are for design intent only. Responsibility is not accepted for<br>onstruction information. All information is provided is on the basis that all<br>imensions are checked on site by the contractor or their representatives to | NITCOAI               | <sub>Гов No.</sub><br>FGN/22 |

Prawing No.
WM/MAS/102 October 2019