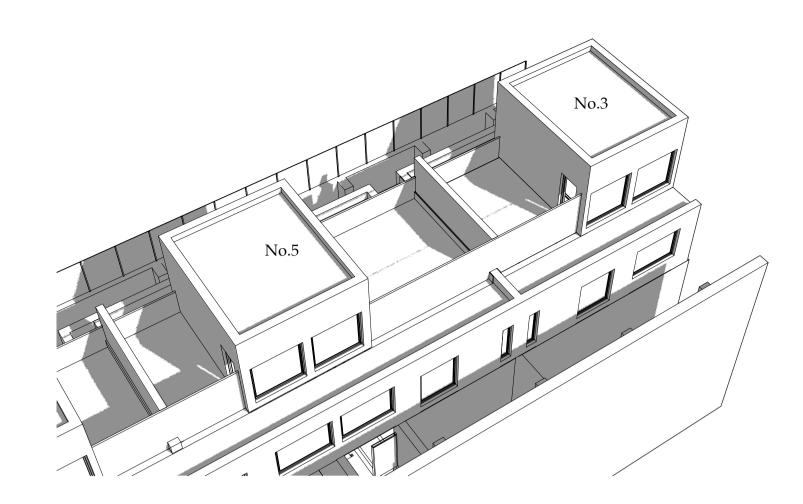

2 20th March 09:00 Top View

7 20th June 09:00 Southern View

8 20th June 09:00 Top View

20th December 09:00 Southern View

20th December 09:00 Top View

3 20th March 13:00 Southern View

9 20th June 13:00 Southern View

20th December 13:00 Southern View

20th March 17:00 Southern View

20th June 13:00 Top View

| 17 | 20th December 13:00 |
|----|---------------------|
|    | Top View            |

| Jep view                                                                                                                                                                                                                                                                                                                  |                               |                |              |          |
|---------------------------------------------------------------------------------------------------------------------------------------------------------------------------------------------------------------------------------------------------------------------------------------------------------------------------|-------------------------------|----------------|--------------|----------|
|                                                                                                                                                                                                                                                                                                                           | Purpose<br>Planning           |                |              |          |
|                                                                                                                                                                                                                                                                                                                           | Project Name<br>Whittlebury N | Mews West      |              |          |
| GWYLORDYFAIN. CRASWALL. HR2 0PP<br>www.faegen.co.uk                                                                                                                                                                                                                                                                       | Existing Sun Pa               | ath Diagrams 1 |              | Dra<br>\ |
| one - Drawings are for design intent only. Responsibility is not accepted for<br>instruction information. All information is provided is on the basis that all<br>mensions are checked on site by the contractor or their representatives to<br>infirm or query any information or dimension given on this drawing or any | NITCOAI                       | FGN/22         | October 2019 | Rev      |

Drawing No.
WM/MAS/001

6 20th March 17:00 Top View

20th June 17:00 Southern View

20th June 17:00 Top View

20th December 17:00 Top View

Purpose
Planning
Project Name
Whittlebury Mews West

Drawing Title
Existing Sun Path Diagrams 2