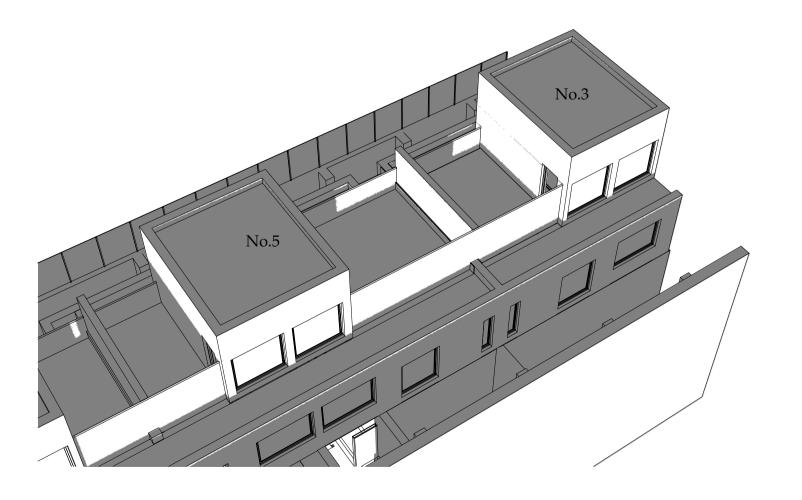

2 20th March 09:00 Top View

7 20th June 09:00 Southern View 8 20th June 09:00 Top View

20th December 09:00 Top View

3 20th March 13:00 Southern View

20th March 17:00 Southern View

9 20th June 13:00 Southern View

20th June 13:00 Top View

| 17   | 20th December 13:00 |
|------|---------------------|
| \ 17 | Top View            |

| Top view                                                                                                                                                                                                                                   |                              |         |      |
|--------------------------------------------------------------------------------------------------------------------------------------------------------------------------------------------------------------------------------------------|------------------------------|---------|------|
|                                                                                                                                                                                                                                            | Planning Planning            |         |      |
|                                                                                                                                                                                                                                            | Whittlebury Mews West        |         |      |
| GWYLORDYFAIN. CRASWALL. HR2 0PP<br>www.faegen.co.uk                                                                                                                                                                                        | Proposed Sun Path Diagrams 1 |         |      |
| Note - Drawings are for design intent only. Responsibility is not accepted for construction information. All information is provided is on the basis that all dimensions are checked on site by the contractor or their representatives to | NITCO A1                     | FGN /22 | Date |

WM/MAS/101

20th June 17:00 Southern View

20th June 17:00 Top View

20th December 17:00 Top View

|                                                                                                                                                                                                                                                | Purpose<br>Planning   |                              |
|------------------------------------------------------------------------------------------------------------------------------------------------------------------------------------------------------------------------------------------------|-----------------------|------------------------------|
|                                                                                                                                                                                                                                                | Whittlebury Mews West |                              |
| GWYLORDYFAIN. CRASWALL HR2 0PP<br>www.faegen.co.uk                                                                                                                                                                                             | Proposed Sun          | Path Diagrams                |
| lote - Drawings are for design intent only. Responsibility is not accepted for<br>onstruction information. All information is provided is on the basis that all<br>imensions are checked on site by the contractor or their representatives to | NITCOAI               | <sub>Гов No.</sub><br>FGN/22 |