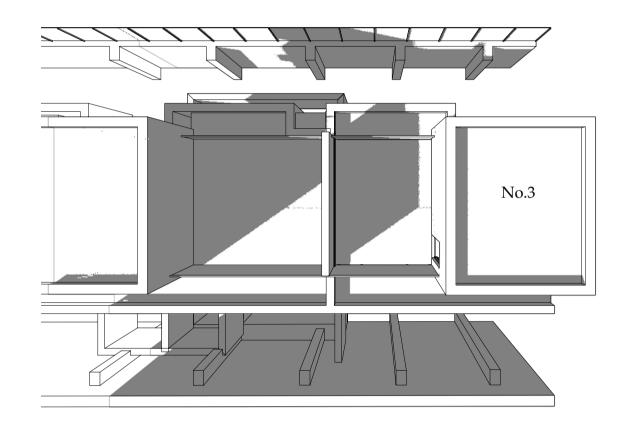

2 20th March 09:00 Top View

7 20th June 09:00 Southern View 8 20th June 09:00 Top View

20th December 09:00 Top View

3 20th March 13:00 Southern View

20th March 17:00 Southern View

9 20th June 13:00 Southern View

20th June 13:00 Top View

| 17   | 20th December 13:00 |
|------|---------------------|
| \ 17 | Top View            |

| Top view                                                                                                                                                                                                                                   |                              |         |      |
|--------------------------------------------------------------------------------------------------------------------------------------------------------------------------------------------------------------------------------------------|------------------------------|---------|------|
|                                                                                                                                                                                                                                            | Planning Planning            |         |      |
|                                                                                                                                                                                                                                            | Whittlebury Mews West        |         |      |
| GWYLORDYFAIN. CRASWALL. HR2 0PP<br>www.faegen.co.uk                                                                                                                                                                                        | Proposed Sun Path Diagrams 1 |         |      |
| Note - Drawings are for design intent only. Responsibility is not accepted for construction information. All information is provided is on the basis that all dimensions are checked on site by the contractor or their representatives to | NITCO A1                     | FGN /22 | Date |

WM/MAS/101

20th June 17:00 Southern View

20th June 17:00 Top View

20th December 17:00 Top View

|                                                                                                                                                                                                                                                | Purpose<br>Planning   |                              |
|------------------------------------------------------------------------------------------------------------------------------------------------------------------------------------------------------------------------------------------------|-----------------------|------------------------------|
|                                                                                                                                                                                                                                                | Whittlebury Mews West |                              |
| GWYLORDYFAIN. CRASWALL HR2 0PP<br>www.faegen.co.uk                                                                                                                                                                                             | Proposed Sun          | Path Diagrams                |
| lote - Drawings are for design intent only. Responsibility is not accepted for<br>onstruction information. All information is provided is on the basis that all<br>imensions are checked on site by the contractor or their representatives to | NITCOAI               | <sub>Гов No.</sub><br>FGN/22 |