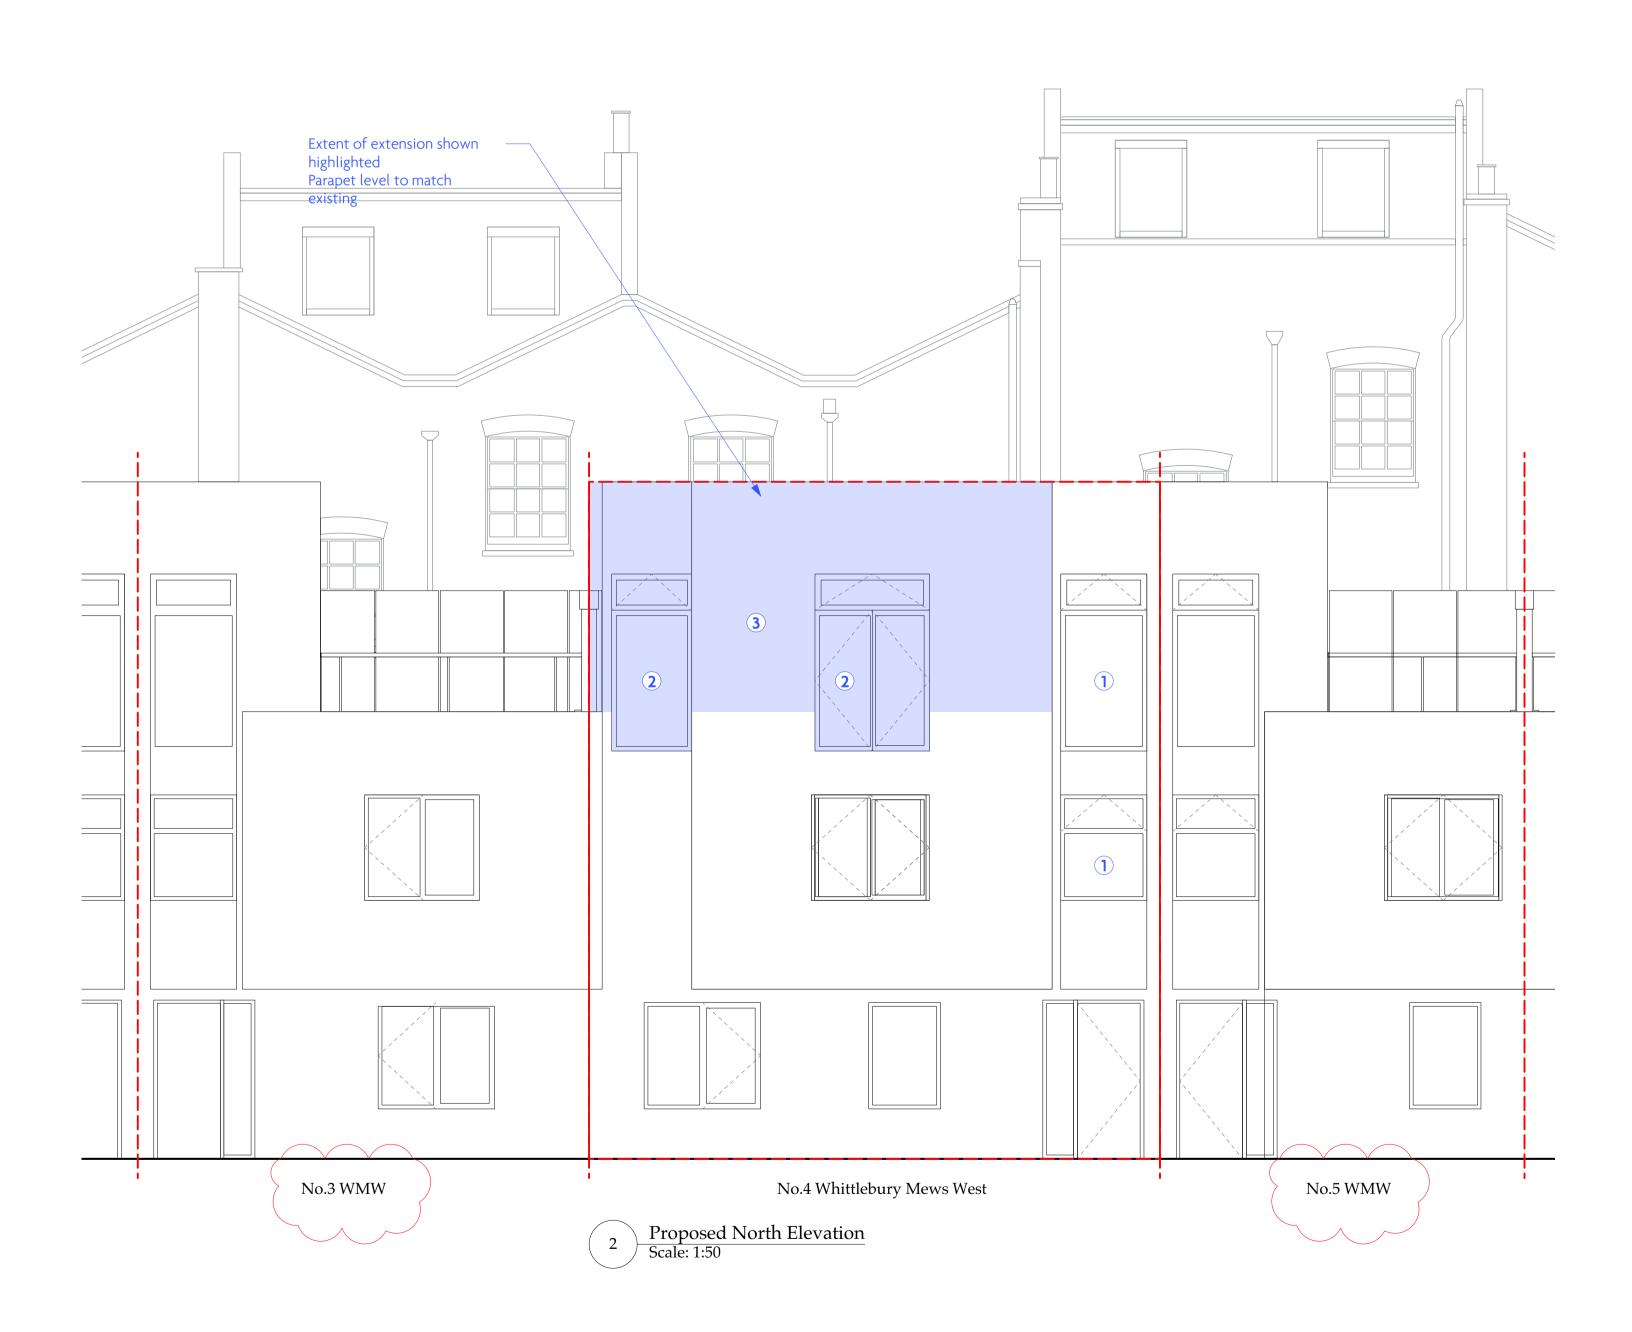

1 Existing frosted aluminium framed window2 Aluminium framed window to match existing3 White insulated render elevation to match existing

N ELEV

1 Key Plan Scale: 1:200

Proposed North Elevation (Street Elevation)
Scale: 1:200

0 1 2 3 1

|                                                                                                                                                                                                                                                                                                                                                                                         | P1 03/09/19 Planning<br>P2 18/10/19 Planning |        |           |  |
|-----------------------------------------------------------------------------------------------------------------------------------------------------------------------------------------------------------------------------------------------------------------------------------------------------------------------------------------------------------------------------------------|----------------------------------------------|--------|-----------|--|
|                                                                                                                                                                                                                                                                                                                                                                                         | Purpose<br>Planning                          |        |           |  |
|                                                                                                                                                                                                                                                                                                                                                                                         | Whittlebury Mews West                        |        |           |  |
| GWYLORDYFAIN. CRASWALL. HR2 0PP<br>www.faegen.co.uk                                                                                                                                                                                                                                                                                                                                     | Proposed North Elevation                     |        |           |  |
| Note - Drawings are for design intent only. Responsibility is not accepted for<br>construction information. All information is provided is on the basis that all<br>dimensions are checked on site by the contractor or their representatives to<br>confirm or query any information or dimension given on this drawing or any<br>other drawing or document pertaining to this project. | 1:50@A1                                      | FGN/22 | July 2019 |  |

WM/ELEV/101

- Sedum green roof retained
   Existing Frosted aluminium framed window
   Frosted aluminium framed window to match existing
   Aluminium framed window to match existing
   White insulated render elevation to match existing
   New external wall to be built within curtilage of No. 4