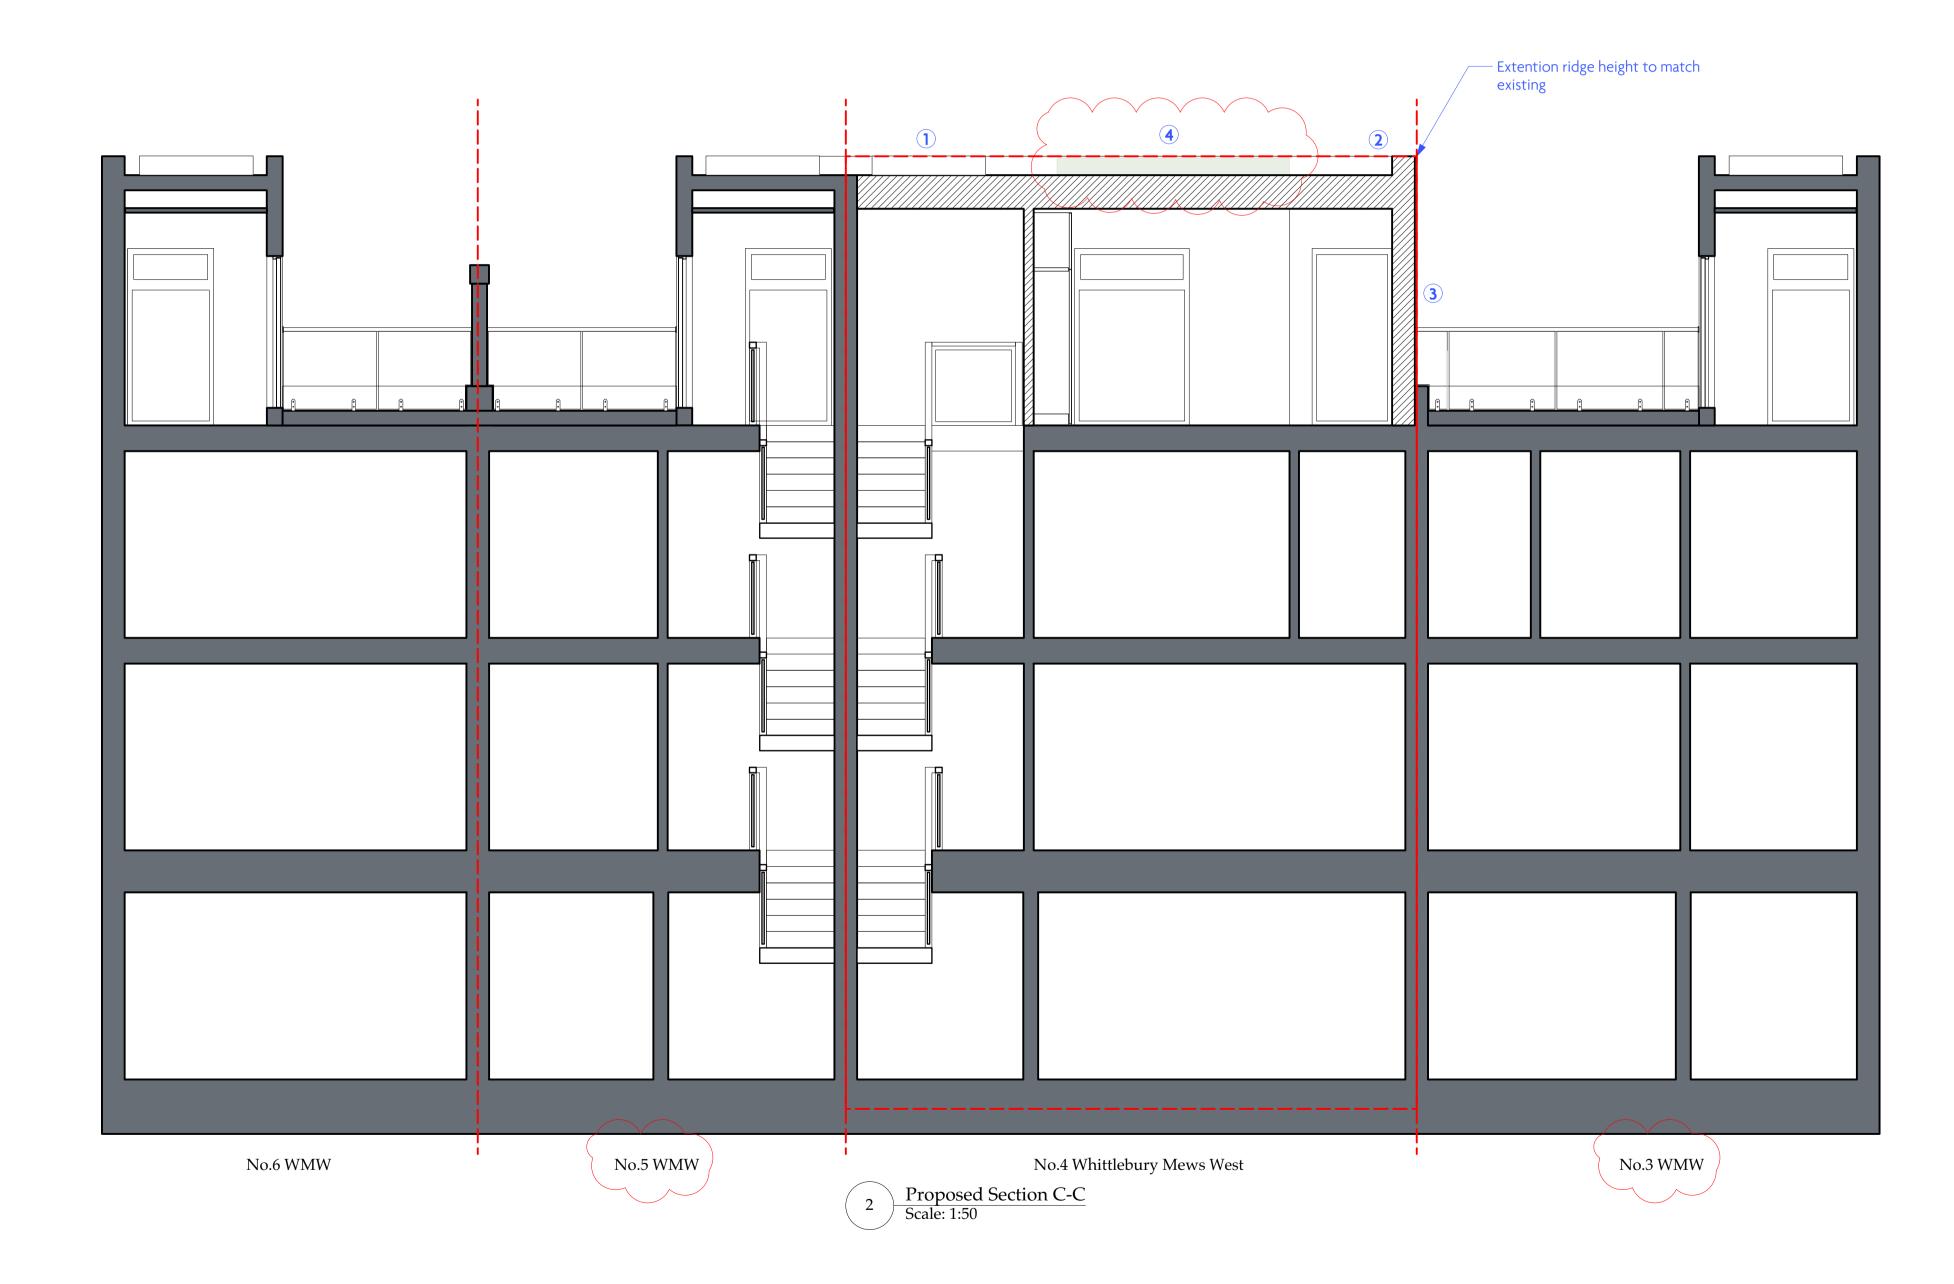

Revisions P1 03/09/19 Planning P2 18/10/19 Planning

Key

Photovoltaics panels in plantwell retained
 White render parapet to match existing
 New external wall to be built within curtilage of No. 4
 Displaced sedum from existing terrace reinstated

|                                                                                                                                                                                                              | Planning                           |          |           |                |  |
|--------------------------------------------------------------------------------------------------------------------------------------------------------------------------------------------------------------|------------------------------------|----------|-----------|----------------|--|
|                                                                                                                                                                                                              | Project Name Whittlebury Mews West |          |           |                |  |
| LORDYFAIN. CRASWALL. HR2 0PP<br>www.faegen.co.uk                                                                                                                                                             | Proposed Sect                      | tion C-C |           | WM/SEC/102     |  |
| ings are for design intent only. Responsibility is not accepted for<br>information. All information is provided is on the basis that all<br>re checked on site by the contractor or their representatives to | 1.500.41                           | FGN/22   | July 2019 | Revision<br>P2 |  |