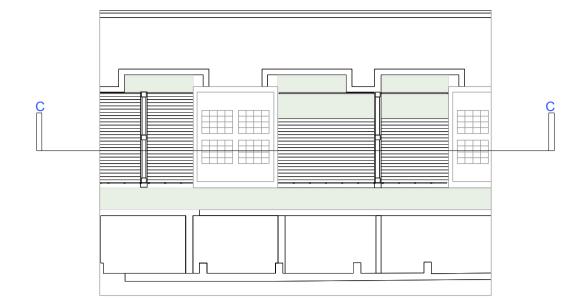

0 1 2 3 M

Revisions P1 03/09/19 Planning Purpose

Key

Sedum green roof
 Frosted 2000mm high glass privacy screen
 White insulated render elevation
 Glass balustrade
 Timber decking above flat roof

|                                                                                        | P2 18/10/19 Planning                  |        |           |                     |  |
|----------------------------------------------------------------------------------------|---------------------------------------|--------|-----------|---------------------|--|
|                                                                                        | Purpose<br>Planning                   |        |           |                     |  |
|                                                                                        | Project Name<br>Whittlebury Mews West |        |           |                     |  |
| HR2 0PP                                                                                | P Existing Section A-A                |        |           | Drawing No. WM/SEC/ |  |
| s not accepted for<br>n the basis that all<br>representatives to<br>his drawing or any | 1:50@A1                               | FGN/22 | July 2019 | Revision P2         |  |