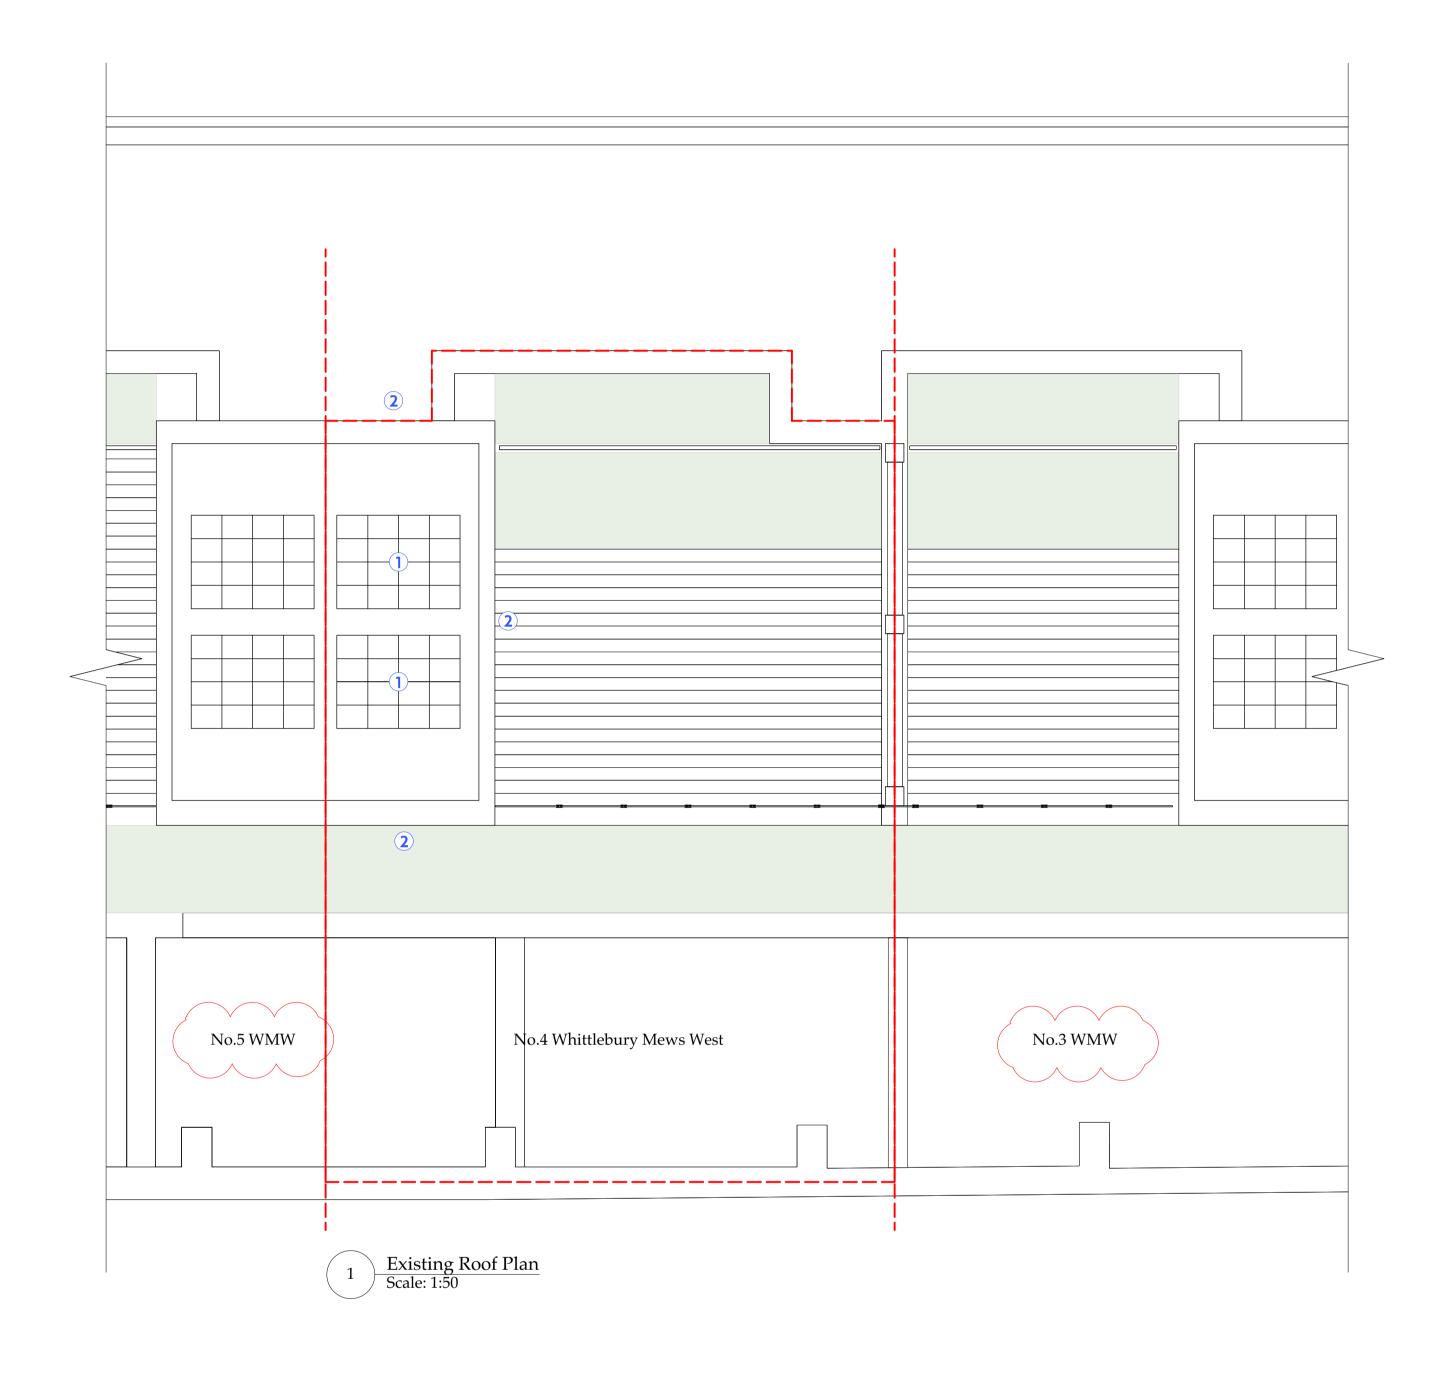

WM/ELEV/001

1 Existing First Floor Plan Scale: 1:50

Key

|                                                                                | P2 18/10/19 Planning             |      |          |
|--------------------------------------------------------------------------------|----------------------------------|------|----------|
|                                                                                | Planning Planning                |      |          |
|                                                                                | Whittlebury Mews West            |      |          |
| GWYLORDYFAIN. CRASWALL. HR2 0PP<br>www.faegen.co.uk                            | Drawing Title Existing Roof Plan |      | WM/GA/0  |
| Note - Drawings are for design intent only. Responsibility is not accepted for | Scale ob No.                     | Date | Revision |

Frosted aluminium framed window
 Timber boundary fence
 White insulated render elevation
 Glass balustrade
 Timber decking
 Photovoltaics panels in plantwell