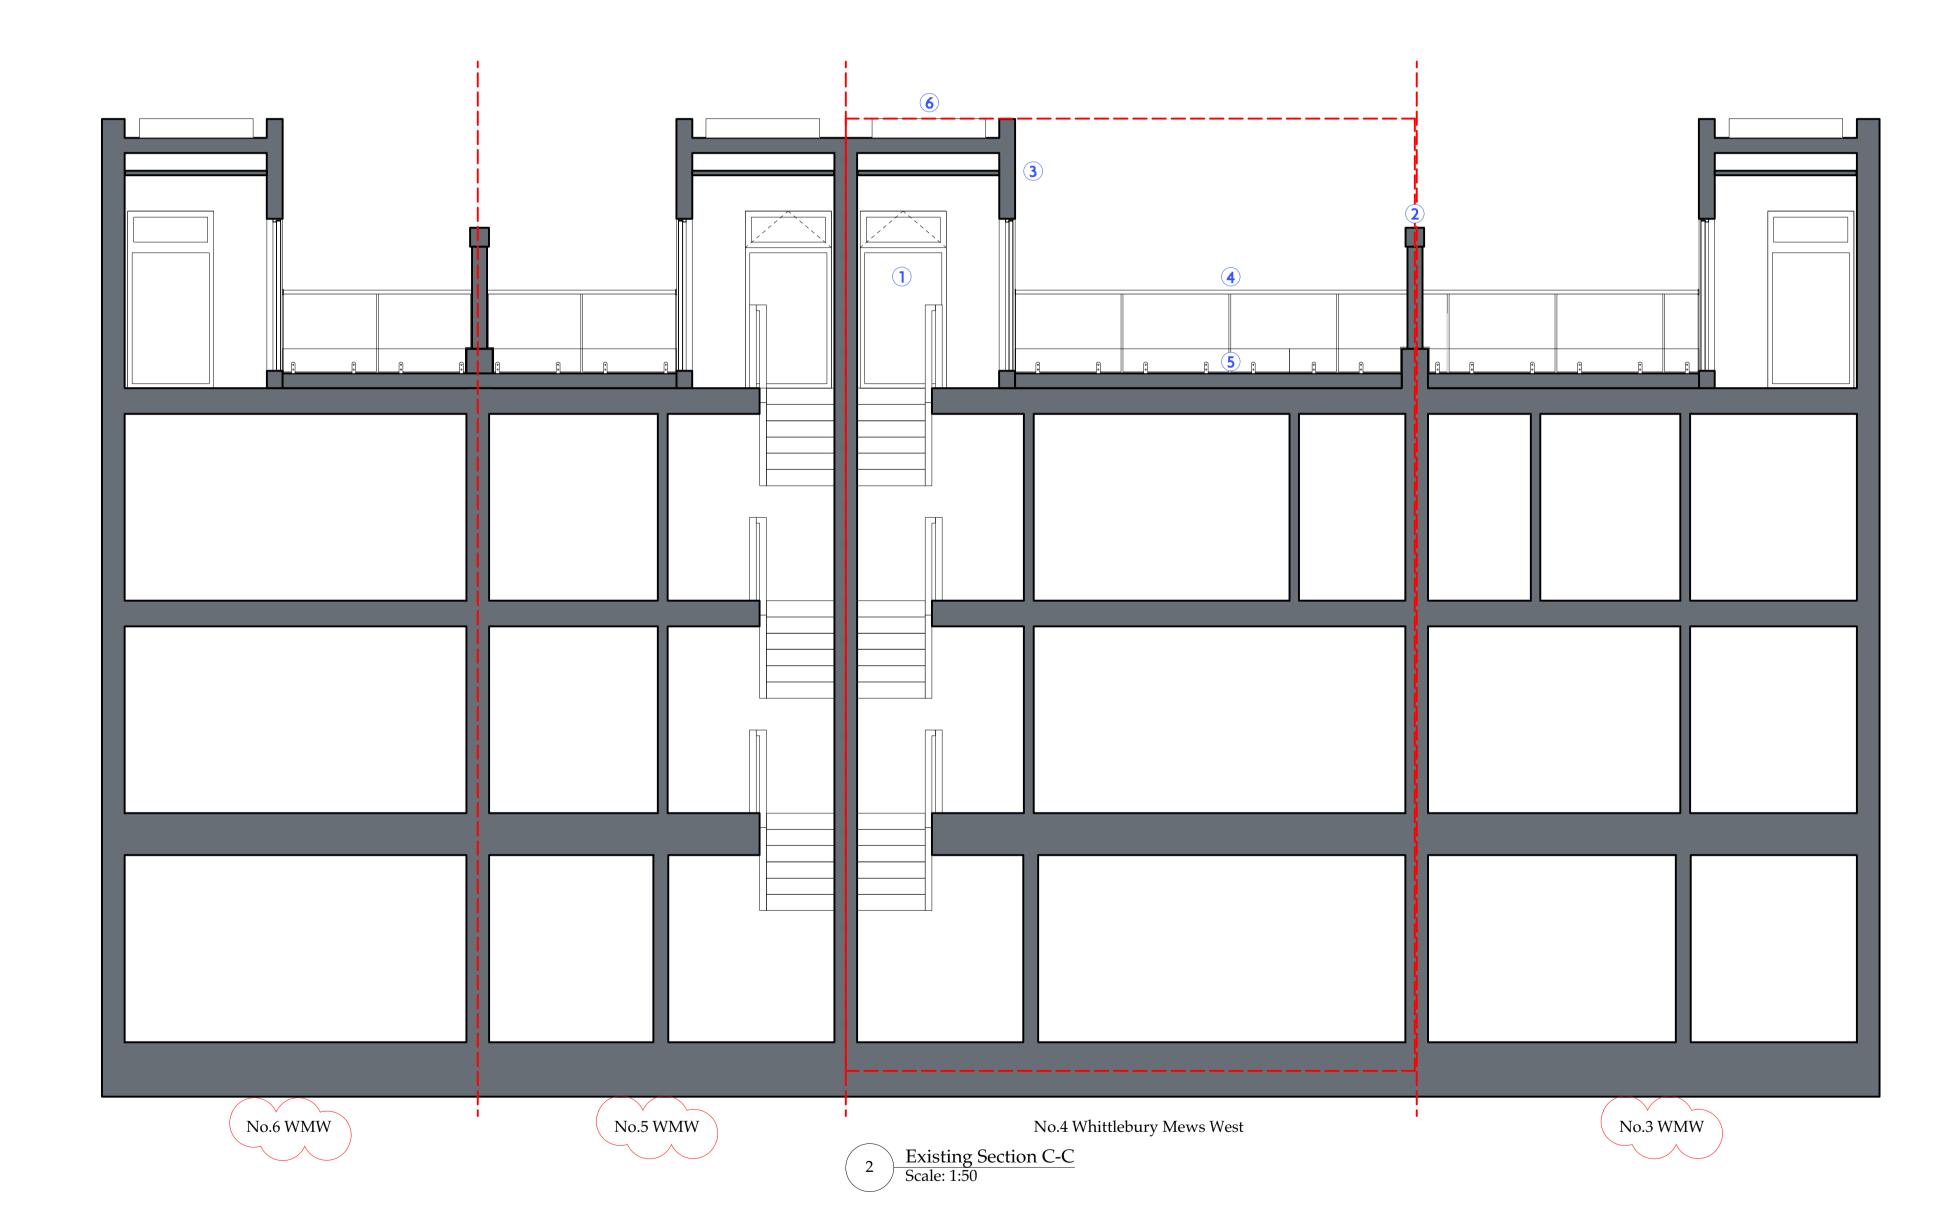

0 1 2 3 M

Revisions P1 03/09/19 Planning Purpose

Key

Sedum green roof
 Frosted 2000mm high glass privacy screen
 White insulated render elevation
 Glass balustrade
 Timber decking above flat roof

|                                                                                        | P2 18/10/19 Planning                  |        |           |                     |  |
|----------------------------------------------------------------------------------------|---------------------------------------|--------|-----------|---------------------|--|
|                                                                                        | Purpose<br>Planning                   |        |           |                     |  |
|                                                                                        | Project Name<br>Whittlebury Mews West |        |           |                     |  |
| HR2 0PP                                                                                | P Existing Section A-A                |        |           | Drawing No. WM/SEC/ |  |
| s not accepted for<br>n the basis that all<br>representatives to<br>his drawing or any | 1:50@A1                               | FGN/22 | July 2019 | Revision P2         |  |