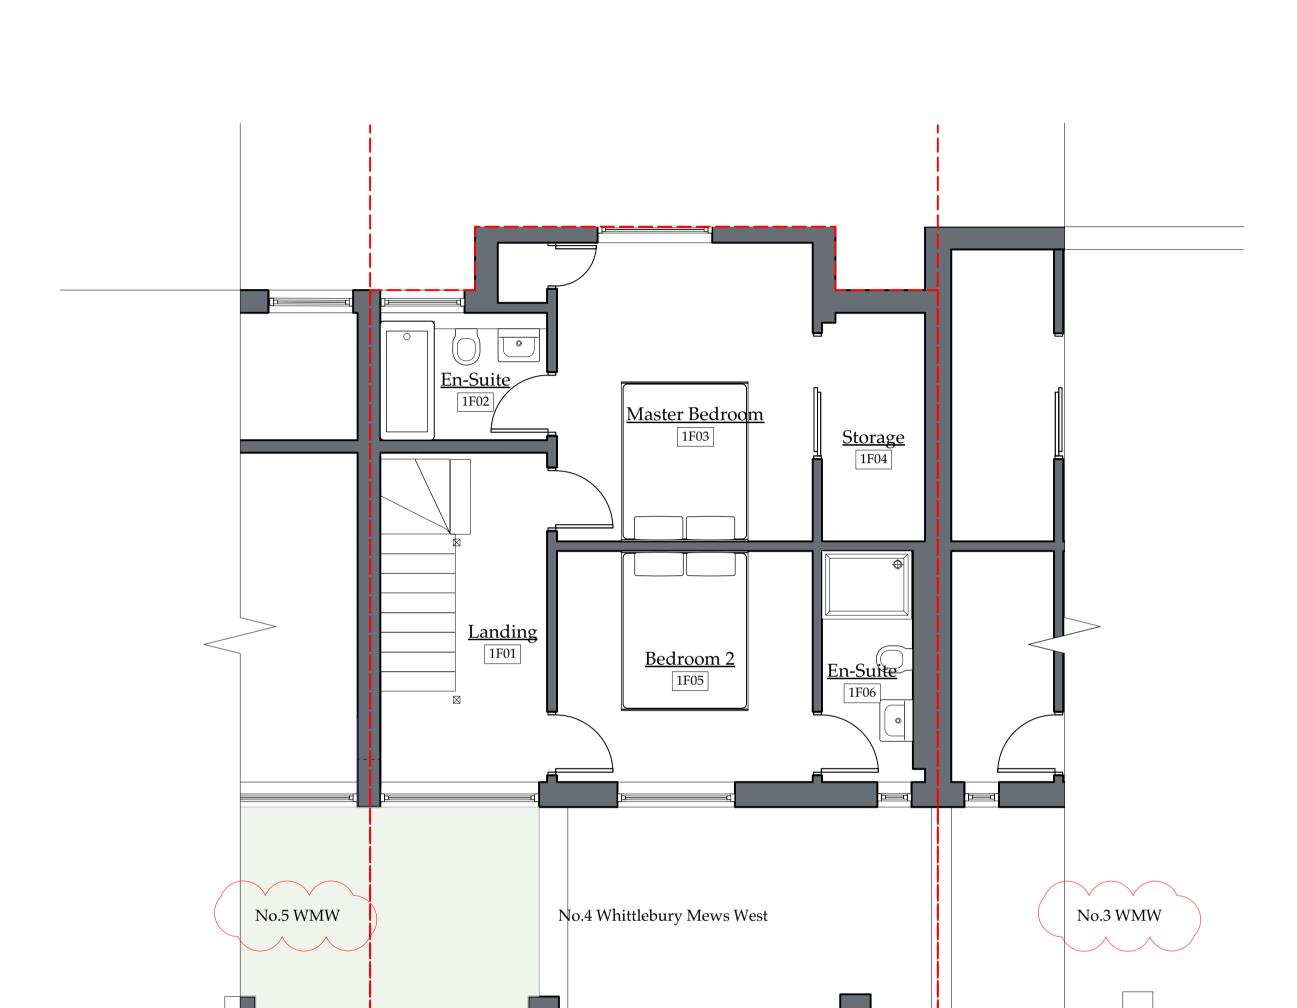

WM/ELEV/001

1 Existing First Floor Plan Scale: 1:50

Key

|                                                                                | P2 18/10/19 Planning             |      |          |
|--------------------------------------------------------------------------------|----------------------------------|------|----------|
|                                                                                | Planning Planning                |      |          |
|                                                                                | Whittlebury Mews West            |      |          |
| GWYLORDYFAIN. CRASWALL. HR2 0PP<br>www.faegen.co.uk                            | Drawing Title Existing Roof Plan |      | WM/GA/0  |
| Note - Drawings are for design intent only. Responsibility is not accepted for | Scale ob No.                     | Date | Revision |