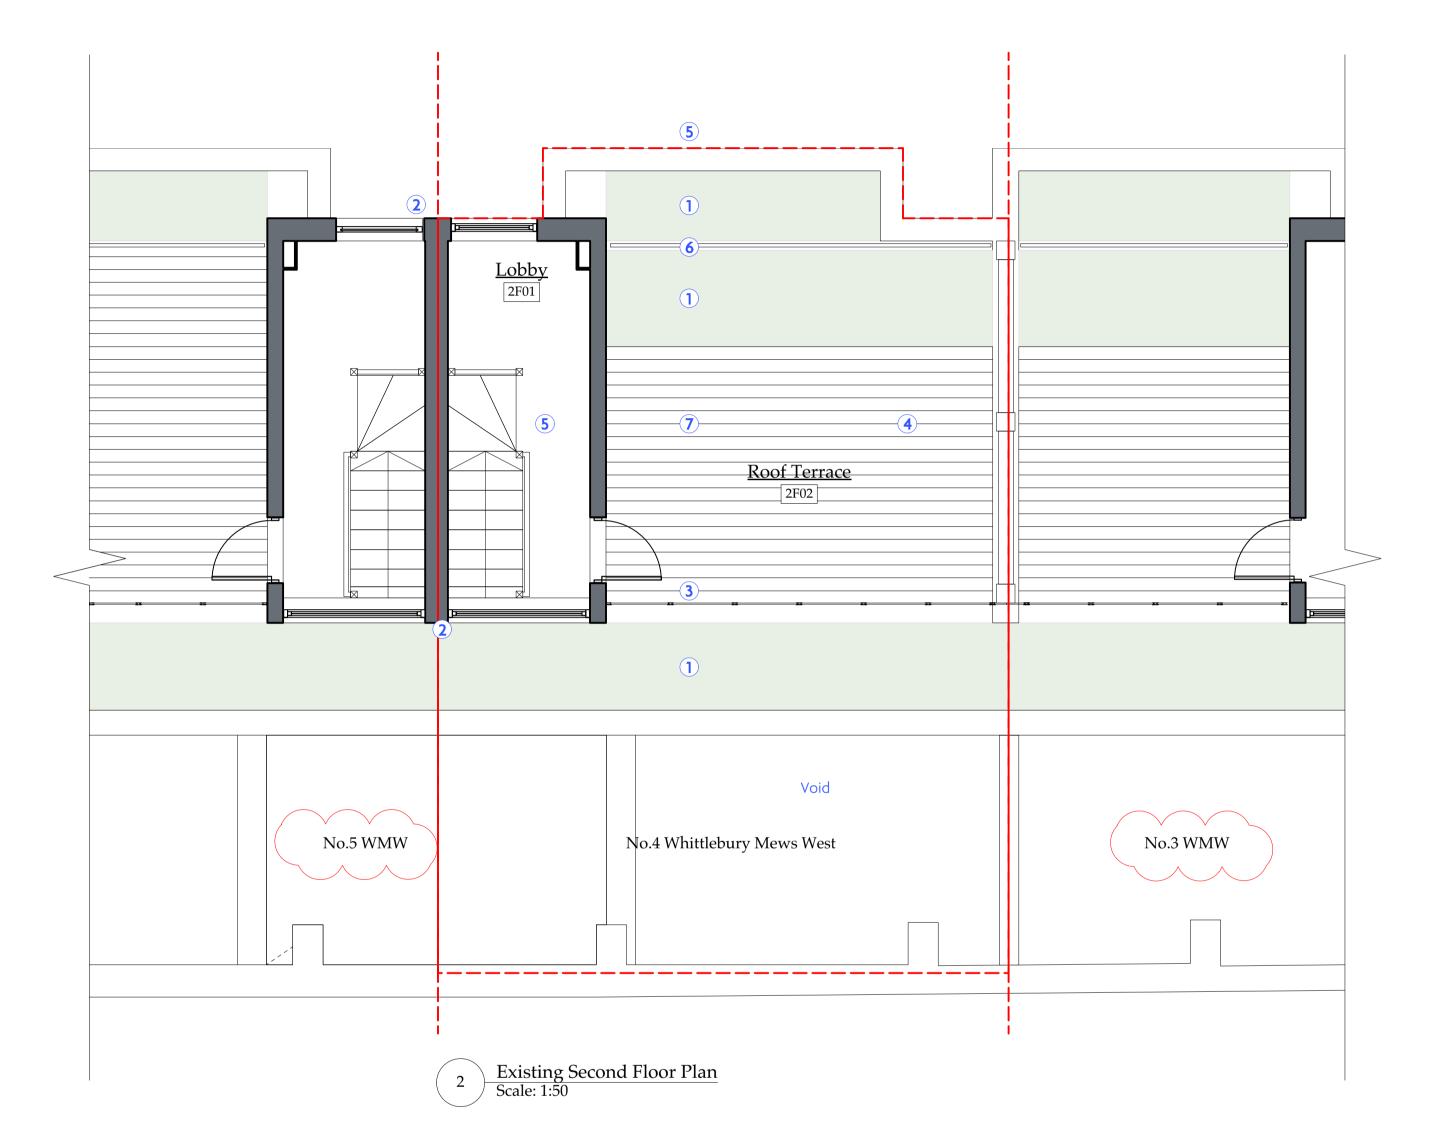

WM/ELEV/001

1 Existing First Floor Plan Scale: 1:50

Key

|                                                                                | P2 18/10/19 Planning             |      |          |
|--------------------------------------------------------------------------------|----------------------------------|------|----------|
|                                                                                | Planning Planning                |      |          |
|                                                                                | Whittlebury Mews West            |      |          |
| GWYLORDYFAIN. CRASWALL. HR2 0PP<br>www.faegen.co.uk                            | Drawing Title Existing Roof Plan |      | WM/GA/0  |
| Note - Drawings are for design intent only. Responsibility is not accepted for | Scale ob No.                     | Date | Revision |

Frosted aluminium framed window
 Timber boundary fence
 White insulated render elevation
 Glass balustrade
 Timber decking
 Photovoltaics panels in plantwell