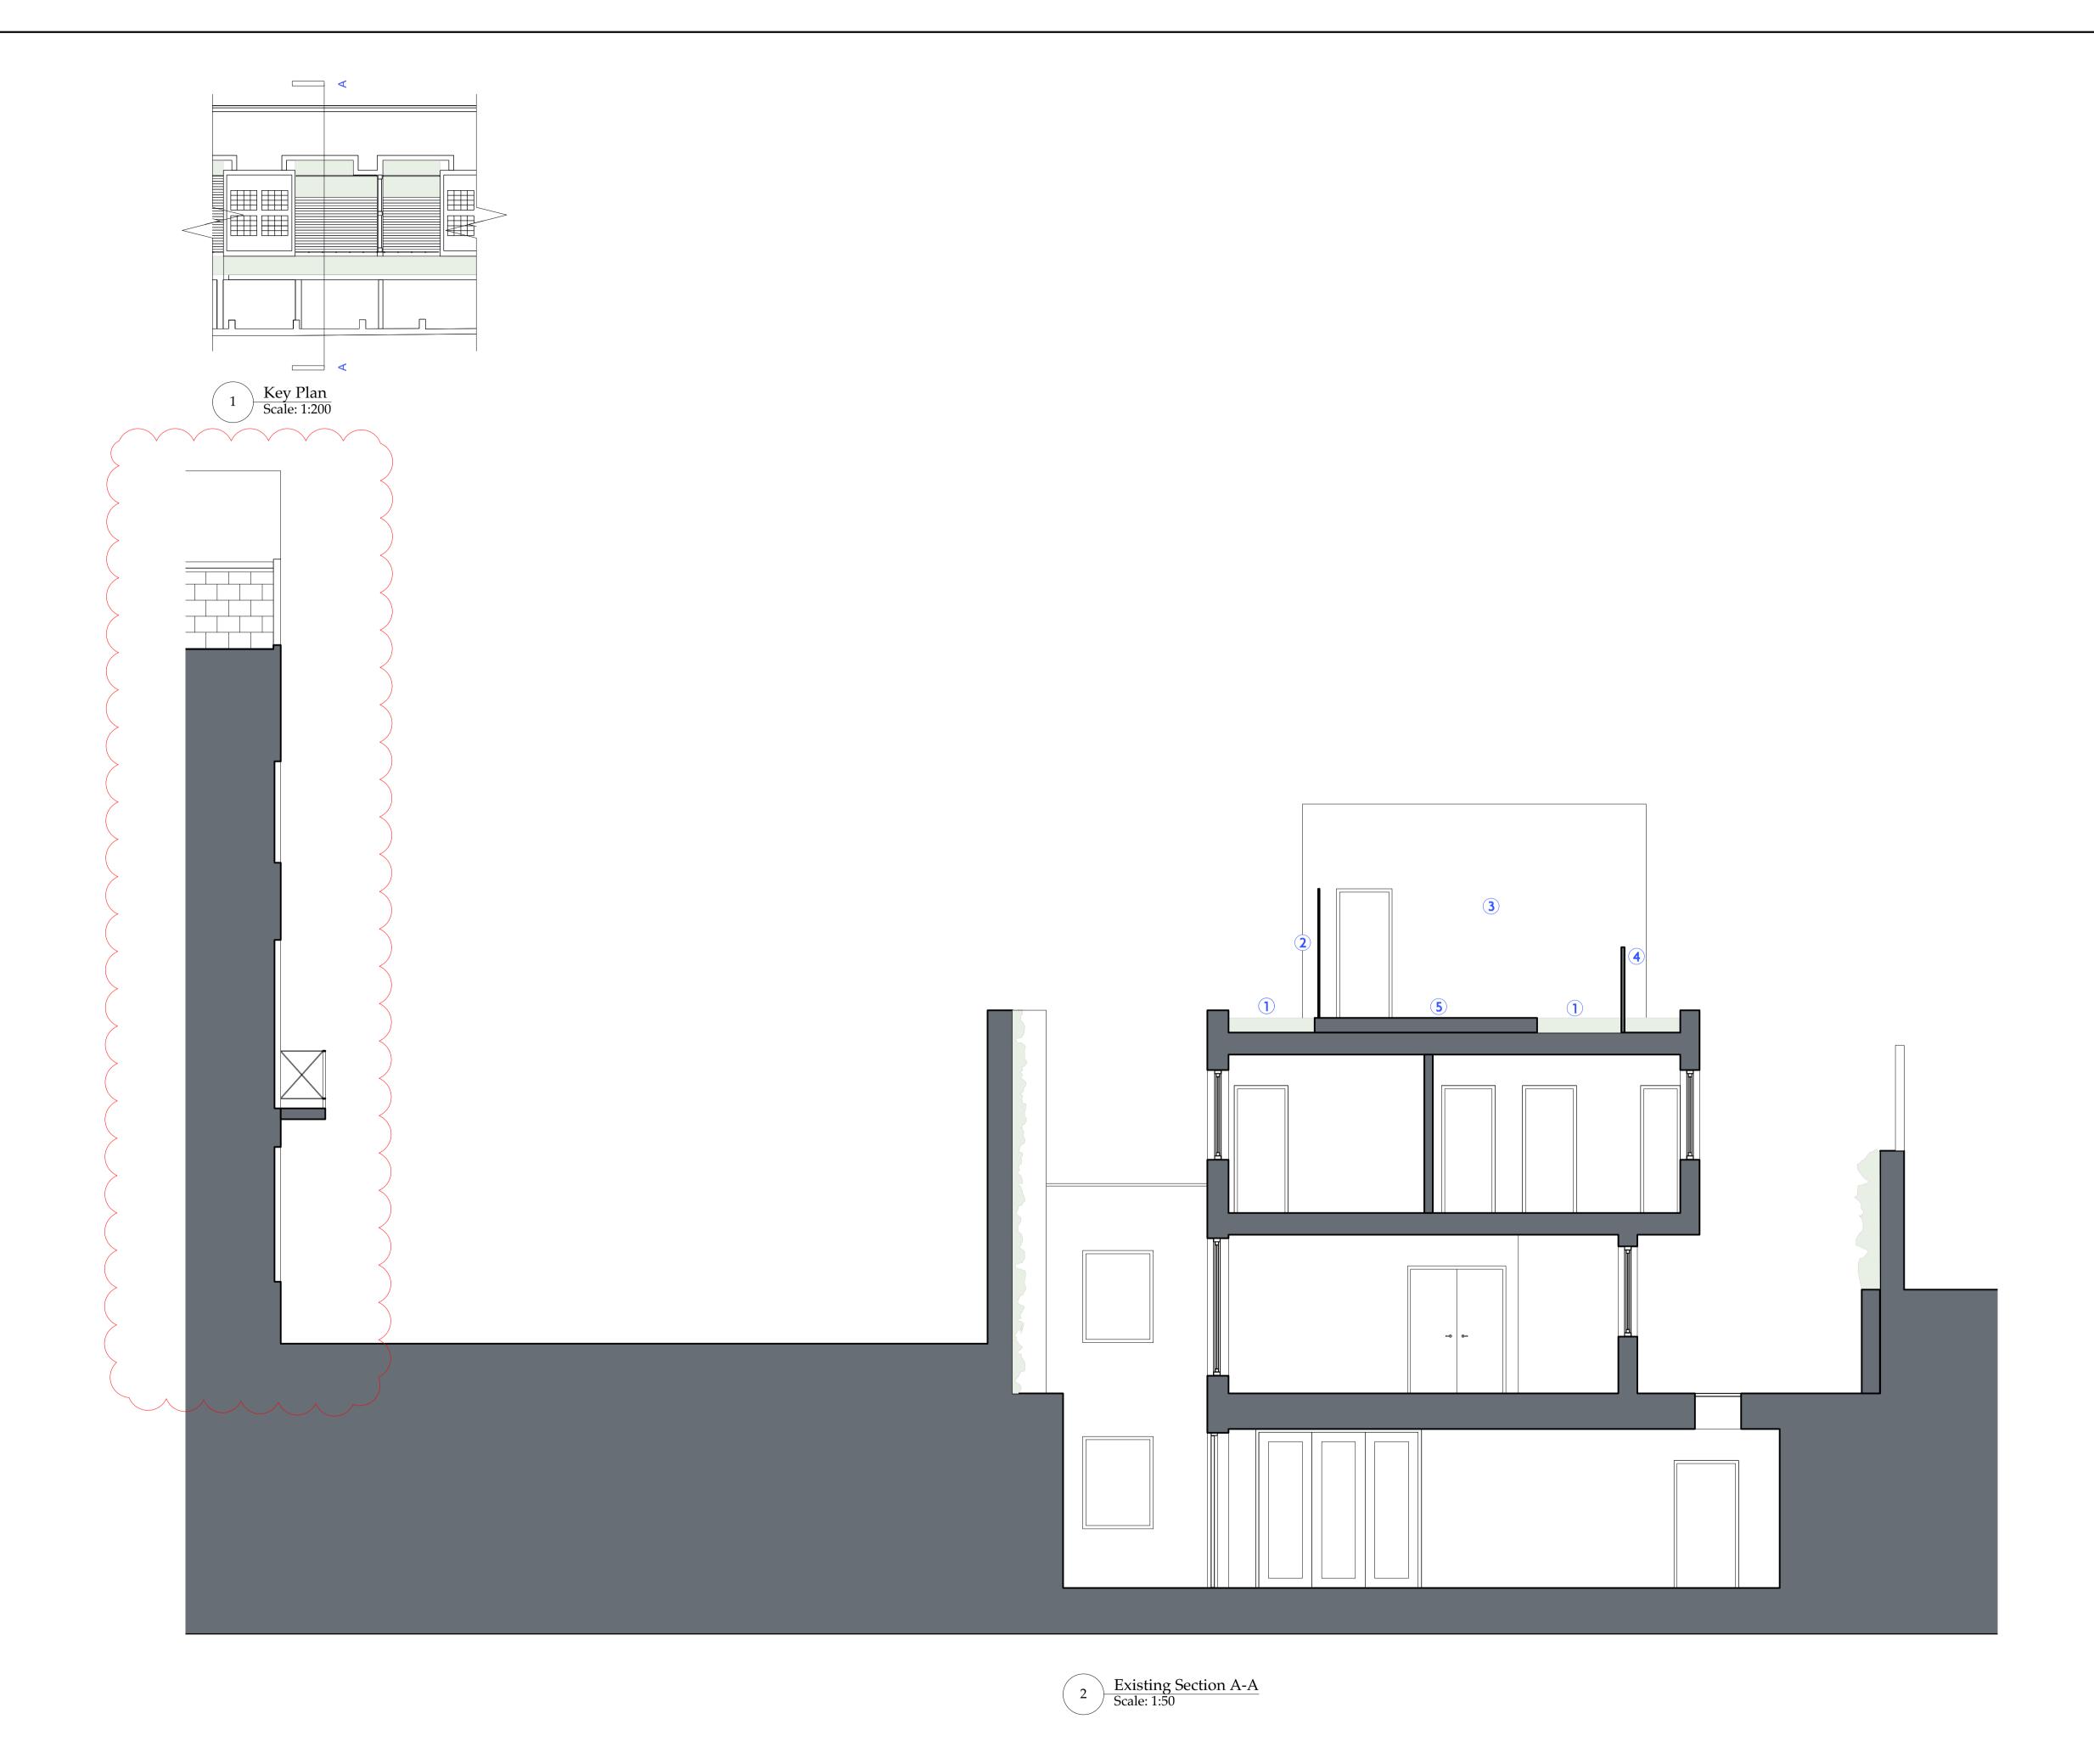

0 1 2 3 M

Revisions P1 03/09/19 Planning Purpose

Key

Sedum green roof
 Frosted 2000mm high glass privacy screen
 White insulated render elevation
 Glass balustrade
 Timber decking above flat roof

|                                                                                        | P2 18/10/19 Planning                  |        |           |                     |  |
|----------------------------------------------------------------------------------------|---------------------------------------|--------|-----------|---------------------|--|
|                                                                                        | Purpose<br>Planning                   |        |           |                     |  |
|                                                                                        | Project Name<br>Whittlebury Mews West |        |           |                     |  |
| HR2 0PP                                                                                | P Existing Section A-A                |        |           | Drawing No. WM/SEC/ |  |
| s not accepted for<br>n the basis that all<br>representatives to<br>his drawing or any | 1:50@A1                               | FGN/22 | July 2019 | Revision P2         |  |