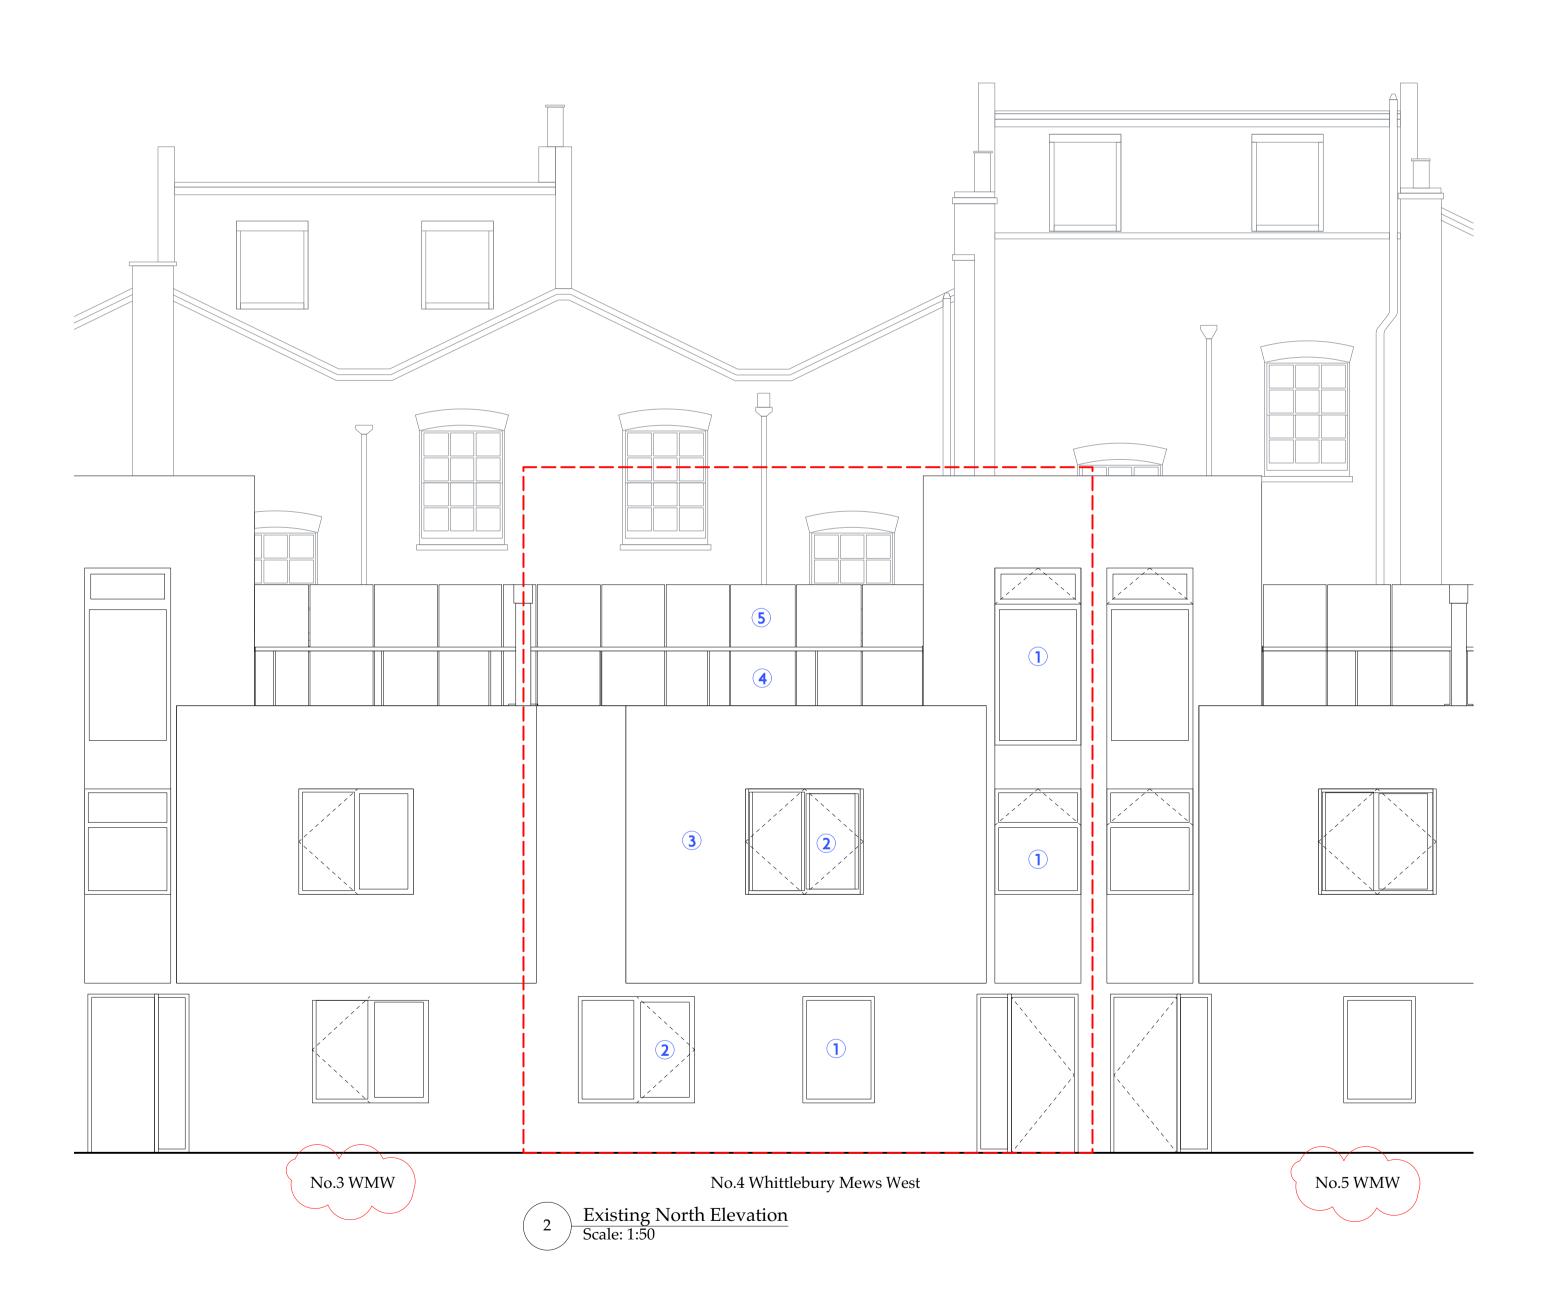

- Key

- Frosted aluminium framed window
   Aluminium framed window
   White insulated render elevation
   Glass balustrade
   Frosted 2000mm high glass privacy screen

1 Key Plan Scale: 1:200

Existing North Elevation (Strret Elevation)
Scale: 1:200

|                                                                                                                                                                                                                                                                                                                                                                                         | P1 03/09/19 Planning<br>P2 18/10/19 Planning |        |      |  |
|-----------------------------------------------------------------------------------------------------------------------------------------------------------------------------------------------------------------------------------------------------------------------------------------------------------------------------------------------------------------------------------------|----------------------------------------------|--------|------|--|
|                                                                                                                                                                                                                                                                                                                                                                                         | Purpose<br>Planning                          |        |      |  |
|                                                                                                                                                                                                                                                                                                                                                                                         | Whittlebury Mews West                        |        |      |  |
| GWYLORDYFAIN. CRASWALL. HR2 0PP www.faegen.co.uk                                                                                                                                                                                                                                                                                                                                        | Existing North Elevation                     |        |      |  |
| Note - Drawings are for design intent only. Responsibility is not accepted for<br>construction information. All information is provided is on the basis that all<br>dimensions are checked on site by the contractor or their representatives to<br>confirm or query any information or dimension given on this drawing or any<br>other drawing or document pertaining to this project. | 1:50@A1                                      | FGN/22 | Date |  |