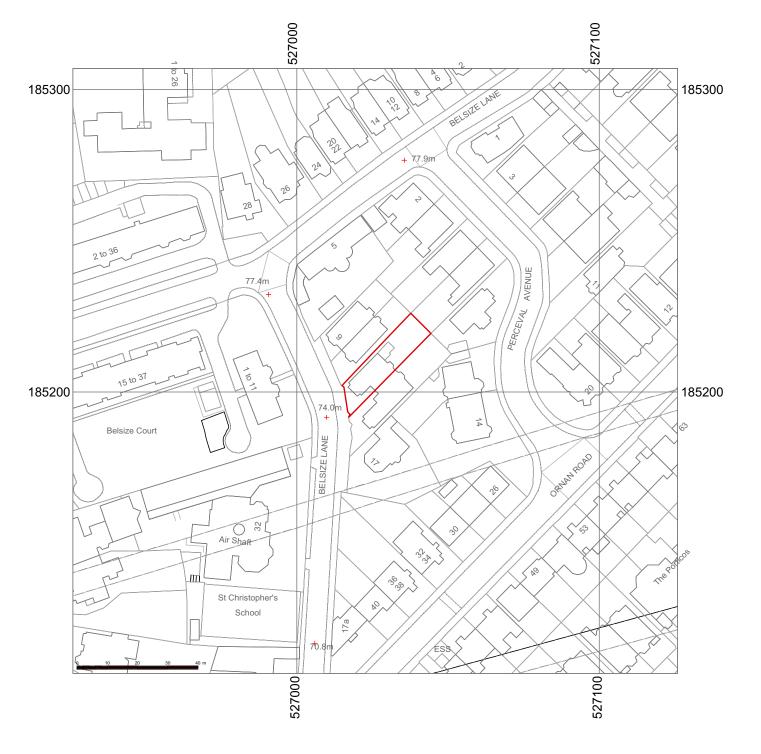

| / | 1 | Location Plan | 10 50 | ) 100m |
|---|---|---------------|-------|--------|
| ( |   | 1:1250        | ]     |        |

© This drawing is the property of mitzman architects. No disclosure or copy of it may be made without the written permission of Mitzman Architects.

020 7722 8525 mail@mitzmanarchitects.com

Unit 1 Primrose Mews Sharpleshall Street www.mitzmanarchitects.com London NW1 8YW

CLIENT Mr & Mrs A Salter

PROJECT
13 Belsize Lane, London, NW3

SHEET TITLE OS Map

SCALE 1:1250@A3

DATE CREATED FILE REFERENCE

DRAWING NUMBER REVISION 293-DWG-000-OS P1

© This drawing is the property of mitzman architects. No disclosure or copy of it may be made without the written permission of Mitzman Architects.