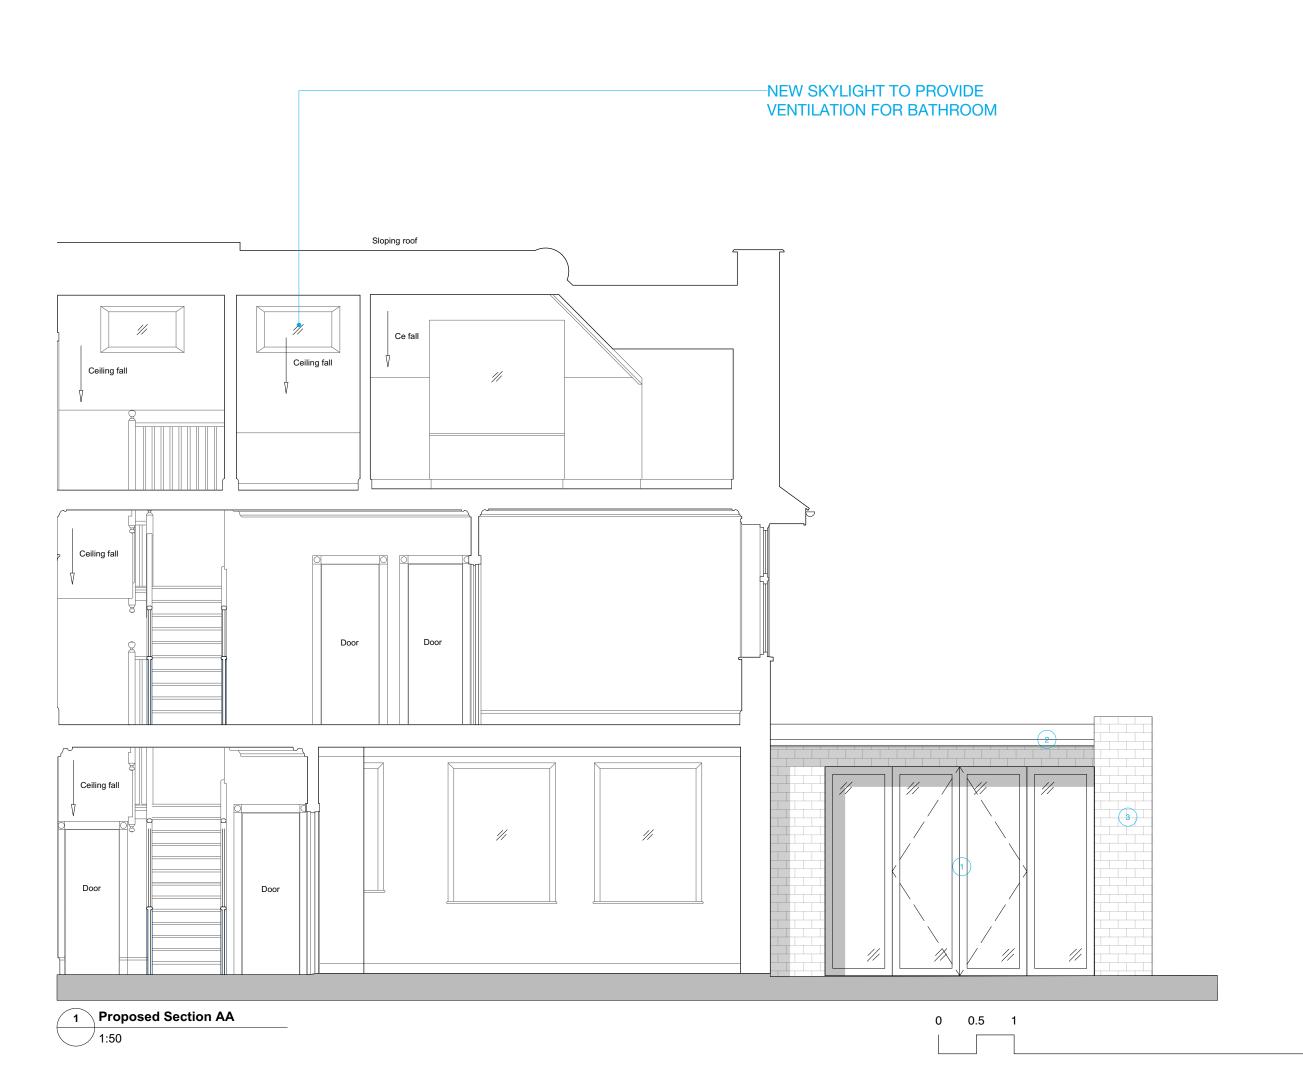

MATERIALS - KEY

1 Double glazed doors with fixed glazed panels

2 Aluminium capping

Red brick to match existing

Ma MITZMAN architects IIp

020 7722 8525 mail@mitzmanarchitects.com

Unit 1 Primrose Mews Sharpleshall Street

www.mitzmanarchitects.com London NW1 8YW

PROJECT
13 Belsize Lane, London, NW3

SHEET TITLE
Proposed Section AA

5m

DATE CREATED FILE REFERENCE

DRAWING NUMBER REVISION 293-DWG-120-AA P1

© This drawing is the property of mitzman architects. No disclosure or copy of it may be made without the written permission of Mitzman Architects.