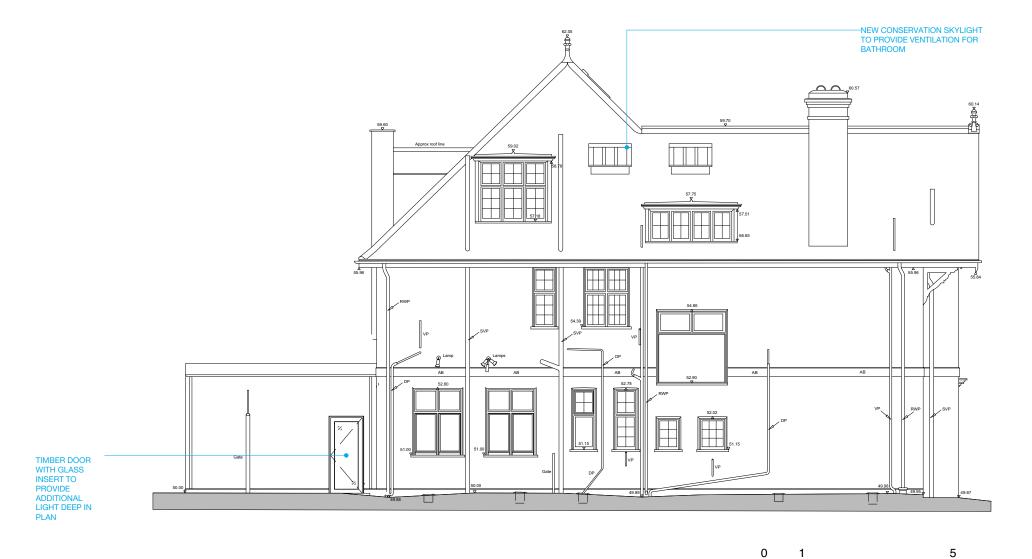

DATE CREATED

DRAWING NUMBER

293-DWG-100-00b

Proposed Elevation 2

1:100

© This drawing is the property of mitzman architects. No disclosure or copy of it may be made without the written permission of Mitzman Architects.

CLIENT Mr & Mrs A Salter

PROJECT
13 Belsize Lane, London, NW3

SHEET TITLE
Proposed Elevation 02 (Side)

SCALE 1:100@A3

DATE CREATED FILE REFERENCE

DRAWING NUMBER REVISION P1 293-DWG-111-02b

© This drawing is the property of mitzman architects. No disclosure or copy of it may be made without the written permission of Mitzman Architects.