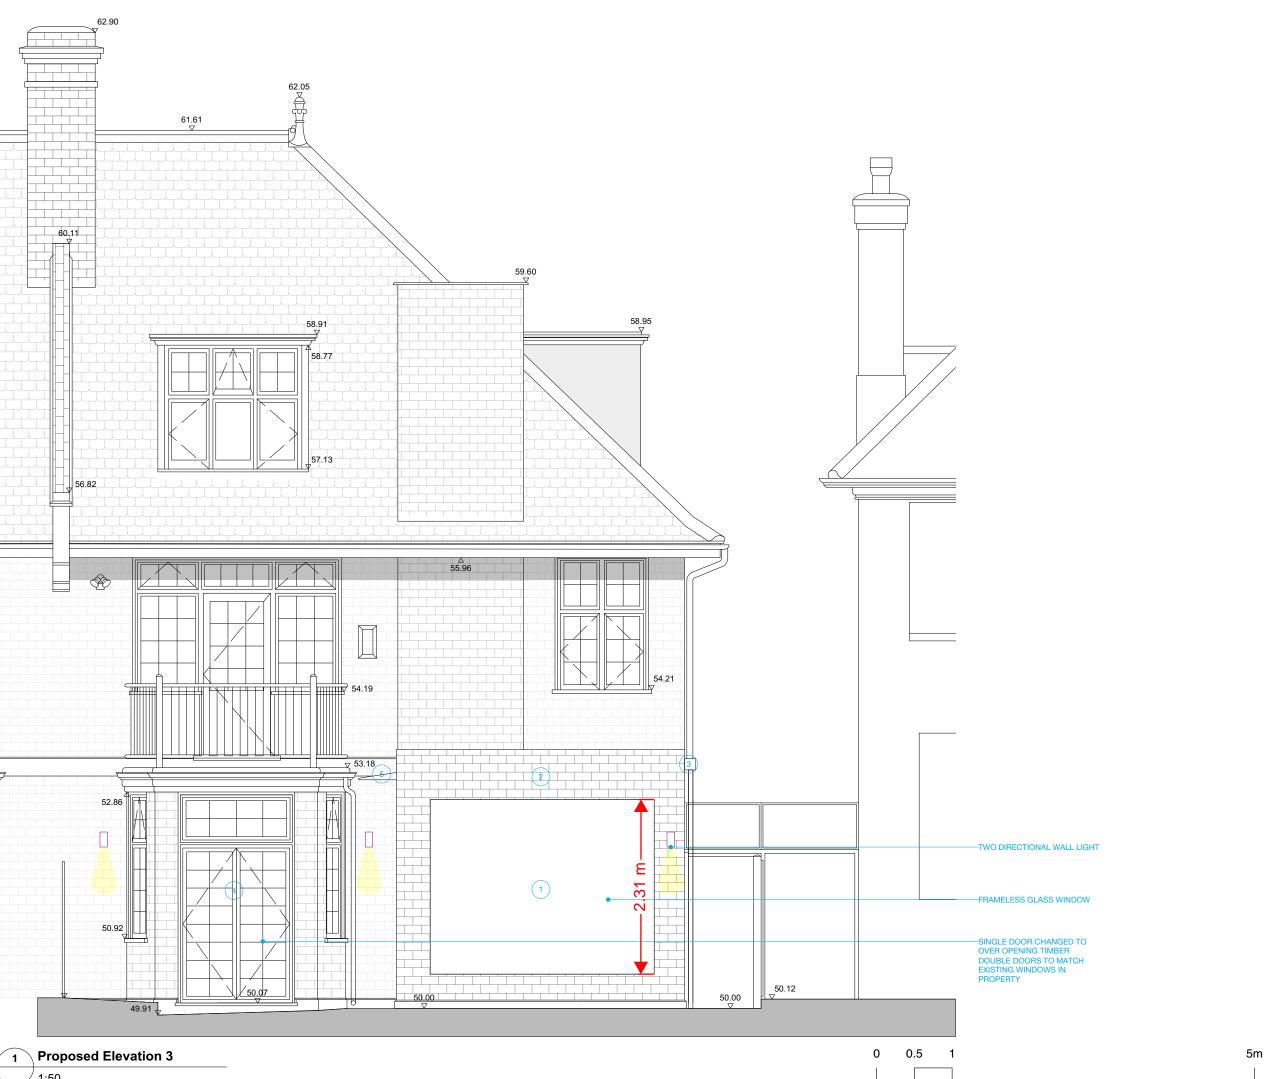

| _ | _ , | 0   | 011 |
|---|-----|-----|-----|
| К | ΕV  | ısı | ON  |

NUMBER DATE BY NE Issued to planning

# MATERIALS - KEY

(1) Frameless double glazed glass window

2 Red brick to match existing

(3)

Aluminium capping piece to provide shading

MITZMAN architects llp

020 7722 8525

mail@mitzmanarchitects.com Sharpleshall Street www.mitzmanarchitects.com London NW1 8YW

Unit 1 Primrose Mews

CLIENT Mr & Mrs A Salter

PROJECT
13 Belsize Lane, London, NW3

SHEET TITLE
Proposed Elevation 03 (Rear)

DATE CREATED FILE REFERENCE

DRAWING NUMBER REVISION 293-DWG-112-03b P1

1:50