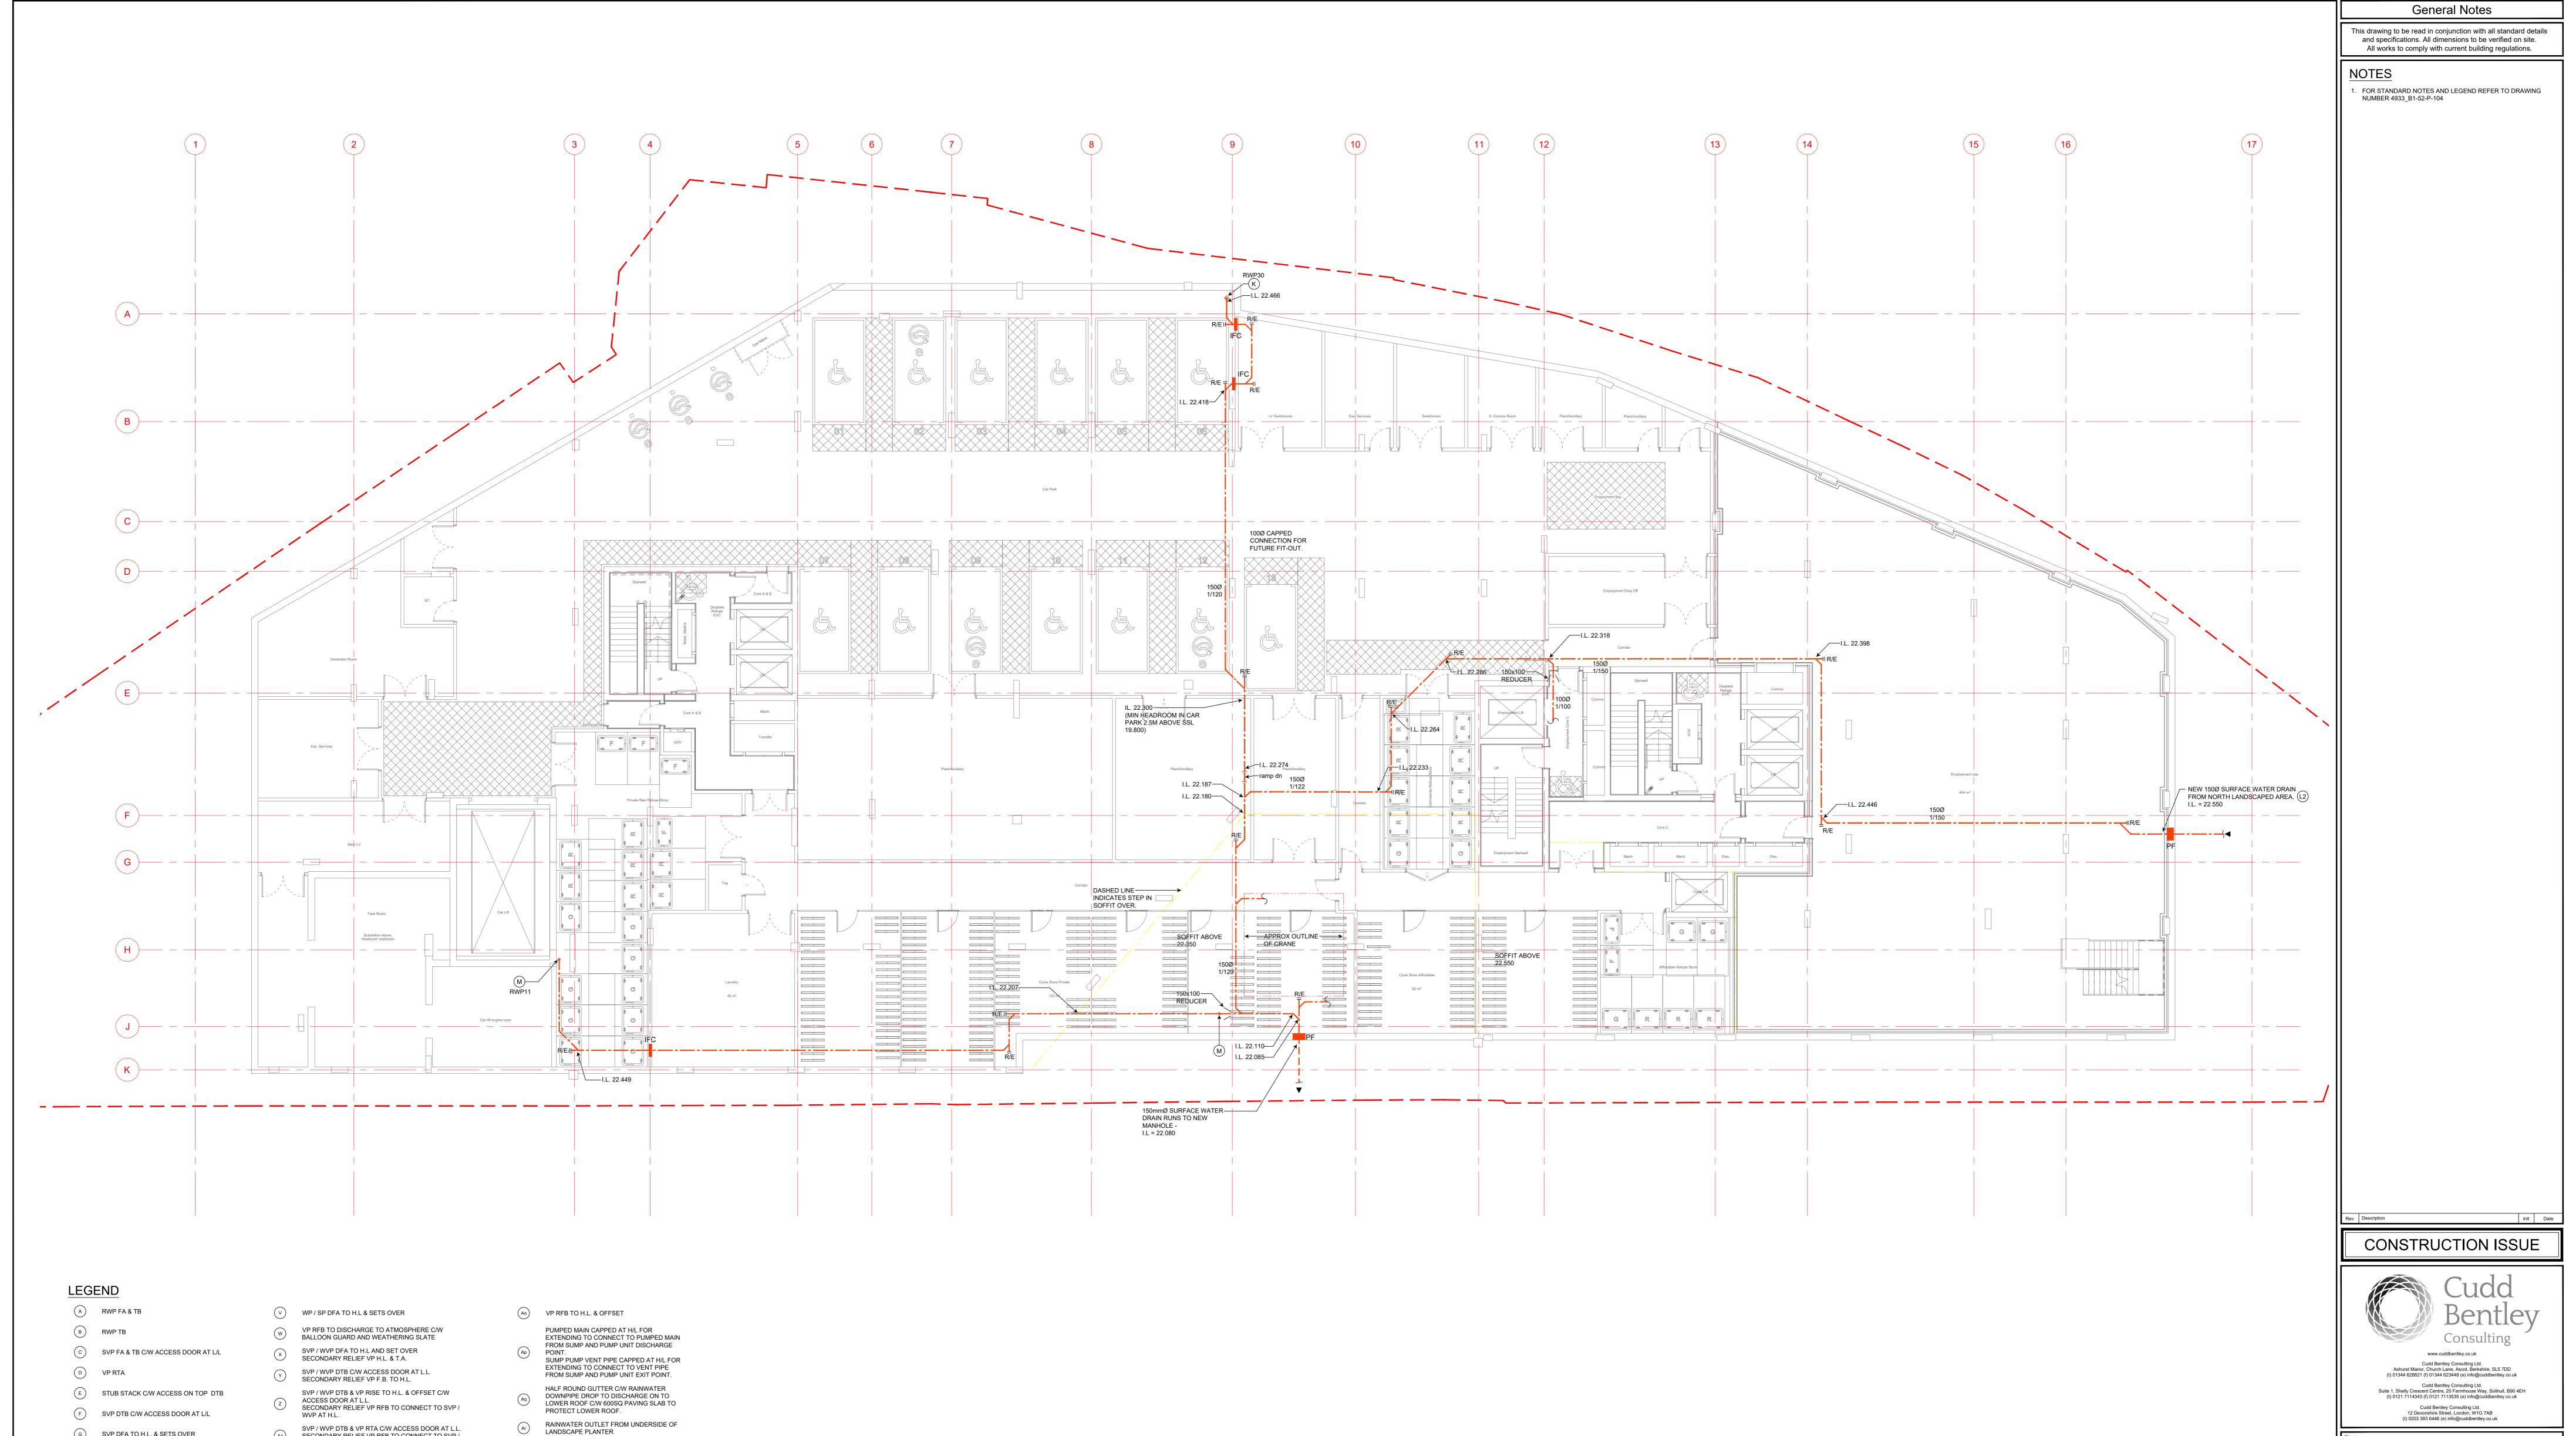

- G SVP DFA TO H.L. & SETS OVER
- H WVP DFA & TB C/W ACCESS DOOR AT L/L
- WVP DTB C/W ACCESS DOOR AT L/L J SVP DFA & CONNECTS TO HEADER @ H.L.
- K RWP DFA TO H.L. & SETS OVER
- L WVP DFA TO H.L. & SETS OVER
- M RWP DFA & CONNECTS TO HEADER @ H.L.
- N WVP DFA & CONNECTS TO HEADER @ H.L. STUB STACK CAPPED OFF @ L.L. FOR COMMUNITY SPACE DTB
- STUB STACK CAPPED OFF @ L.L. FOR
- STUB STACK CAPPED OF THE LILL STATE
  EMPLOYMENT / COMMERCIAL USK DTB
- N WVP DFA & CONNECTS TO HEADER @ H.L.
- R FLOOR GULLY
- BALCONY / ROOF RAINWATER OUTLET
- T RWP DISCHARGES ONTO ATTENUATED ROOF / LANDSCAPED AREA
- SVP F.A. & T.B. SECONDARY RELIEF VENT F.B & T.A.

- SECONDARY RELIEF VP RFB TO CONNECT TO SVP / SVP / WVP DTB & VP RTA / RISE TO H.L. AND OFFSET C/W ACCESS DOOR AT L.L.
- (Ac) RWP DFA TO DISCHARGE ON TO LOWER ROOF SVP / WVP DTB & VP RISE TO H.L. & OFFSET C/W
- ACCESS DOOR AT L.L.
  SECONDARY RELIEF VP RFB TO CONNECT TO SVP / ACCESS DOOR AT L.L.
- WVP AT H.L. (Ae) VP RFB & T.A.
  - WVP DTB & VP RISE TO H.L AND OFFSET / RTA C/W ACCESS DOOR AT L.L.

Af VP RFB TO H.L. AND SETS OVER

- (Ah) VP CAPPED AT H.L. FOR COMMUNITY SPACE
- Ai) SP DFA & CONNECTS TO HEADER @ H.L.
- STUB STACK C/W ACCESS ON TOP DTB

C/W VP RISE TO H.L.

- (Ak) WP DFA & CONNECTS TO HEADER @ H.L.
- WP FROM FLOOR GULLY ABOVE CONNECT TO 'P' TRAP AT H.L. & OFFSET
- Am) LIFT PIT DRAIN FOR FIRE FIGHTING LIFT
  - (An) SECONDARY RELIEF VP RISE FROM L.L. T.A.

- LANDSCAPE PLANTER
- RAINWATER PIPE FROM ROOF GUTTER OFFSET WITHIN ROOF CONSTRUCTION TO DROP WITHIN WALL CONSTRUCTION TO
- DISCHARGE ONTO LOWER ROOF LEVEL.
- SVP AT H/L DROP TO L/L TO CONNECT TO SUMP AND PUMP UNIT C/W ACCESS DOOR AND ISOLATION VALVE AT L/L.
- VP FROM SUMP AND PUMP UNIT RISE TO H/L
- SVP / WVP DTB C/W ACCESS DOOR AT L.L. SECONDARY RELIEF VP CONN TO SVP / WVP AT
- MID LEVEL AND RISE TO H.L. 50mm DIA BALCONY OVER FLOW DROP T/B.
- UNIVERSAL SOIL MANIFOLD (ELEPHANTS FOOT) TO BE PROVIDED AND INSTALLED WITHIN 200mm
  THICK SCREED TO ACT AS BALCONY OVERFLOW

ARDMORE

101 CAMLEY STREET CAMDEN

**BASEMENT** ABOVE SLAB PLANTER AND LANDSCAPE DRAINAGE

4933-B1-52-P-121

T:\4933\Public Health\4933-B1-52-P-121.dwg

C01