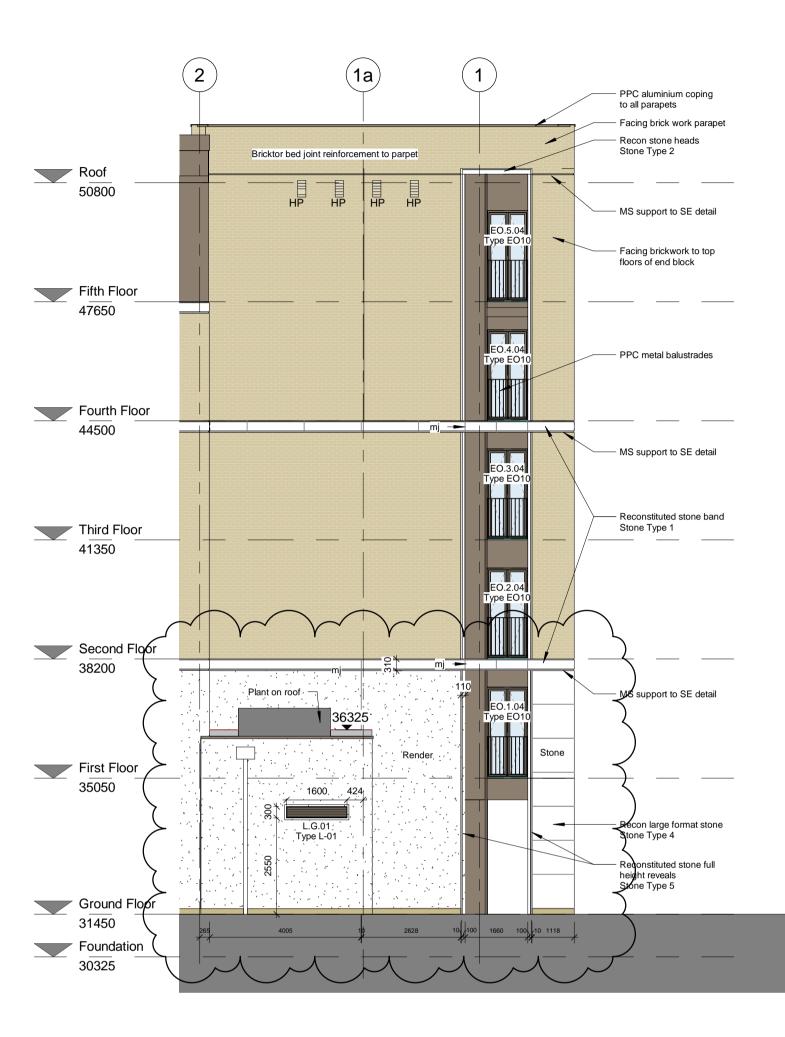

East Elevation (Southern End)

West Elevation (Southern End)

The contractor is responsible for checking dimensions, tolerances and references. Any discrepancy to be verified with the Architect before proceeding with the works. Where an item is covered by drawings to different scales the larger scale drawing is to be worked to. Do not scale drawing. Figured dimensions to be worked to in all cases. CDM REGULATIONS 2015. All current drawings and specifications for the project must be read in conjunction with the Designer's Hazard and Environment Assessment Record All intellectual property rights reserved.

| West - Southern End | West |       |
|---------------------|------|-------|
| 80<br>Bout          |      | North |
| East - Southern End | East |       |
|                     |      |       |

Key Plan Elevation