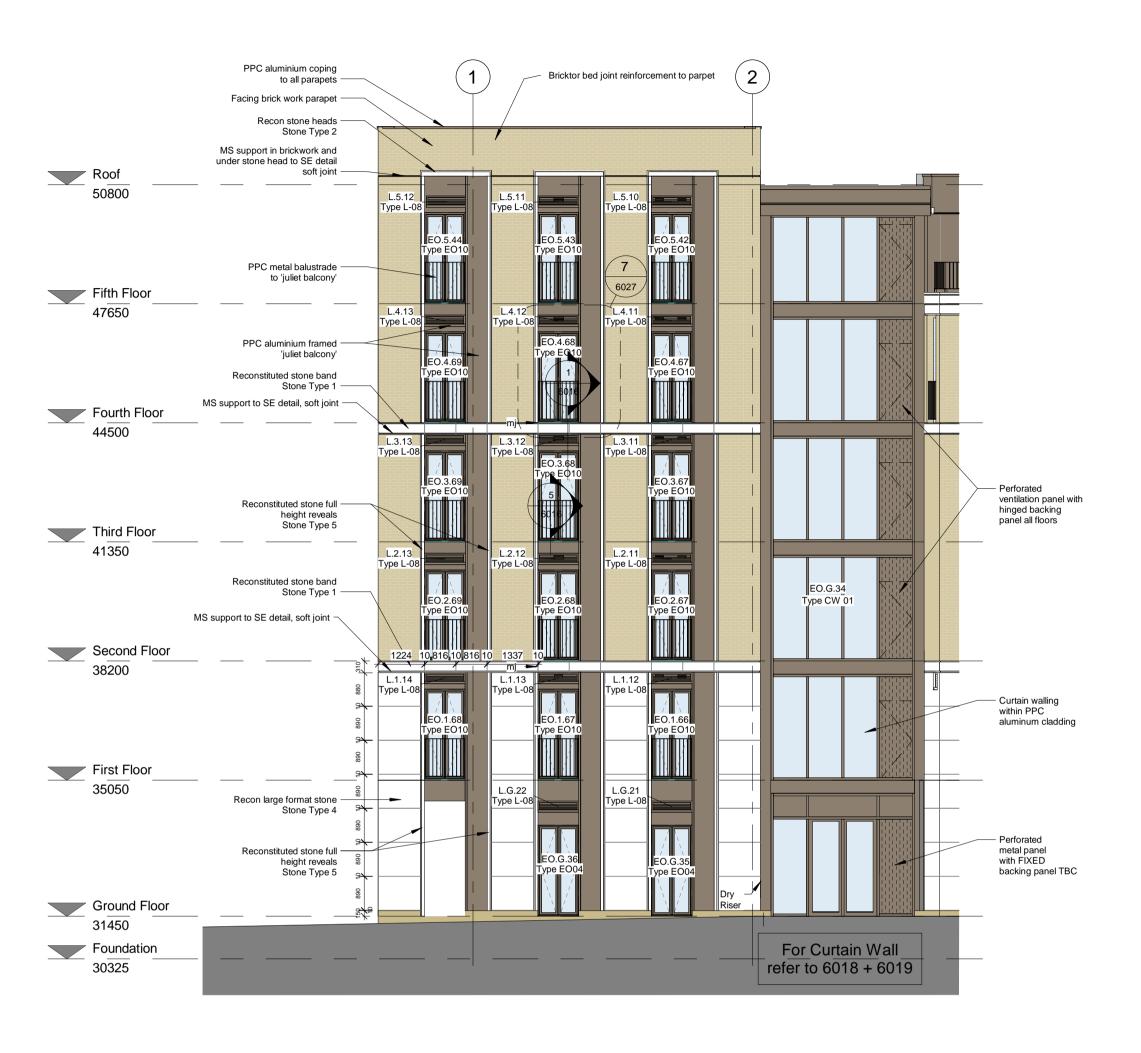

East Elevation (Southern End)

West Elevation (Southern End)

The contractor is responsible for checking dimensions, tolerances and references. Any discrepancy to be verified with the Architect before proceeding with the works. Where an item is covered by drawings to different scales the larger scale drawing is to be worked to. Do not scale drawing. Figured dimensions to be worked to in all cases. CDM REGULATIONS 2015. All current drawings and specifications for the project must be read in conjunction with the Designer's Hazard and Environment Assessment Record All intellectual property rights reserved.

| West - Southern End | West |       |
|---------------------|------|-------|
| 80<br>Bout          |      | North |
| East - Southern End | East |       |
|                     |      |       |

Key Plan Elevation