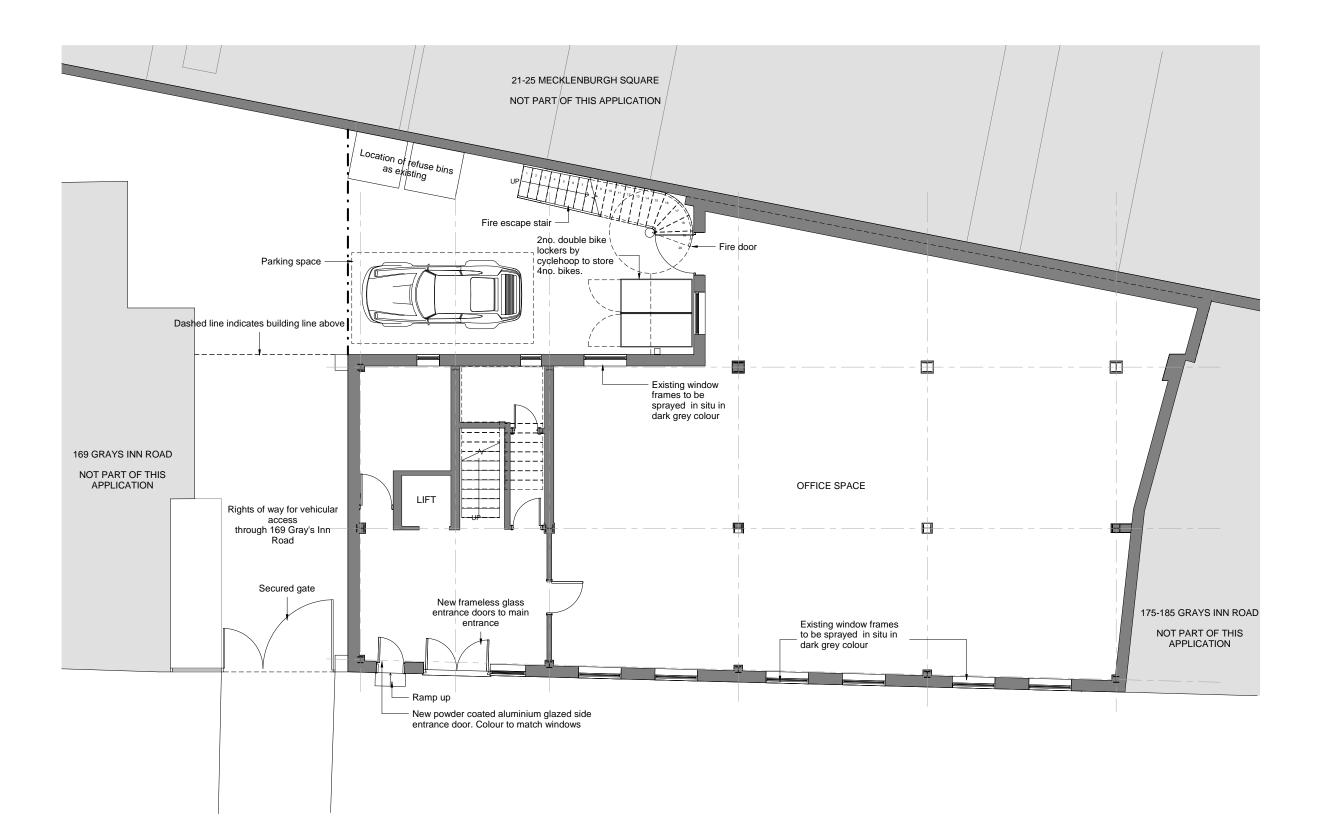

## Proposed Ground Floor Plan 1:50 @ A1\_1:100 @ A3

THE CONTRACTOR MUST VERIFY ALL DIMENSIONS ON SITE BEFORE MAKING SHOP DRAWINGS OR COMMENCING WORK OF ANY KIND.

NO DIMENSIONS TO BE SCALED FROM THIS DRAWING.—

## Osel architecture

PROJECT:

171-173 Gray's Inn Road

CLIENT:

Domus Developments Ltd

DRAWING:

Proposed Ground Floor Plan

DRAWING No: E18-024/PRP000