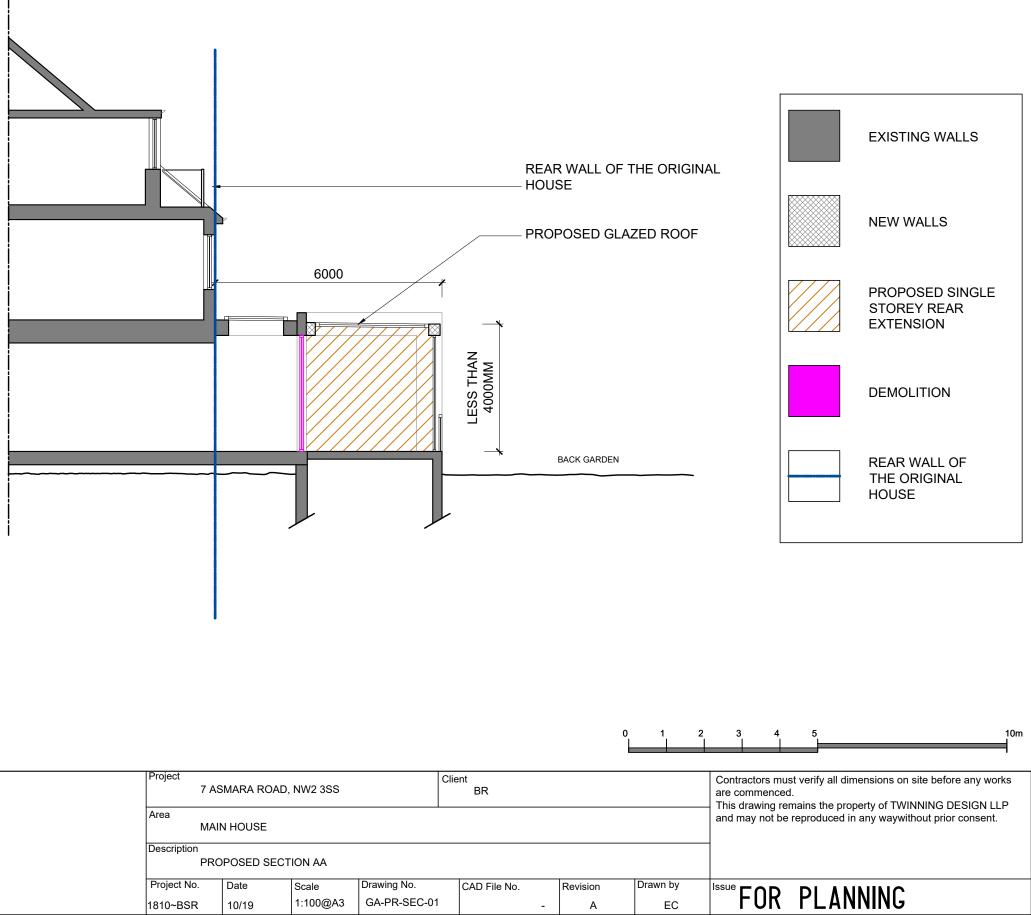

## PROPOSED SECTION AA\_

SCALE 1:100 @ A3

1

| TWINNING DESIGN LLP<br>71-75 Shelton Street<br>London WC2H 9JQ<br>T: +44 (0) 20 7267 7517<br>E: studio@twinningdesign.com<br>W: twinningdesign.com | Project<br>7 A | ect<br>7 ASMARA ROAD, NW2 3SS   |  |                   | Client<br>BR                |              |               |                |
|----------------------------------------------------------------------------------------------------------------------------------------------------|----------------|---------------------------------|--|-------------------|-----------------------------|--------------|---------------|----------------|
|                                                                                                                                                    |                | Area<br>MAIN HOUSE              |  |                   |                             |              |               |                |
|                                                                                                                                                    |                | Description PROPOSED SECTION AA |  |                   |                             |              |               |                |
|                                                                                                                                                    |                | Project No.<br>1810~BSR         |  | Scale<br>1:100@A3 | Drawing No.<br>GA-PR-SEC-01 | CAD File No. | Revision<br>A | Drawn by<br>EC |