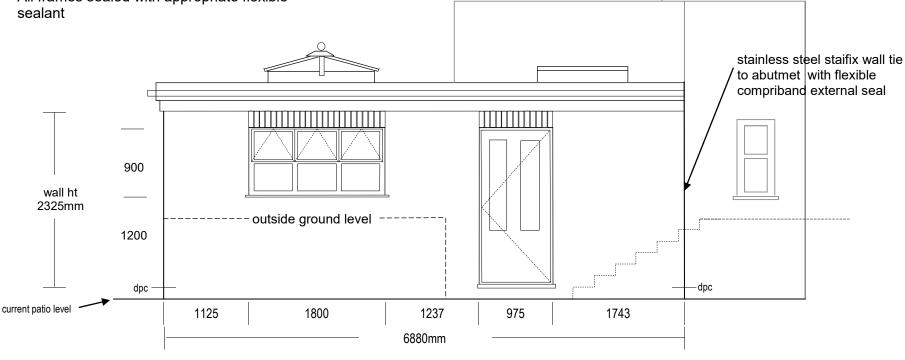

## **External walls**

visible brickwork -London Stock Brick to match existing house as closely as possible - assumed metric sized bricks Red soldier course above windows and doors

## Window

Timber - painted white Trickle vents Weathertight seals and gaskets

Door - Composite door

## **Window Glass**

28mm clear glass sealed units All sealed units toughened to BS EN 12600 WER A Rated IGU Warm edge superspacer

Cavity closers to window/door reveals
All frames sealed with appropriate flexible
sealant

## **North East Elevation**

Scale = 1:50 Print size = A4

> Mr & Mrs Madahar 131 Goldhurst Terrace London NW6 3EU

Vivaldi Construction Ltd Registered in England & Wales Company No: 3937408

Registered Office: 6 Vine Close Nottingham NG13 0FW