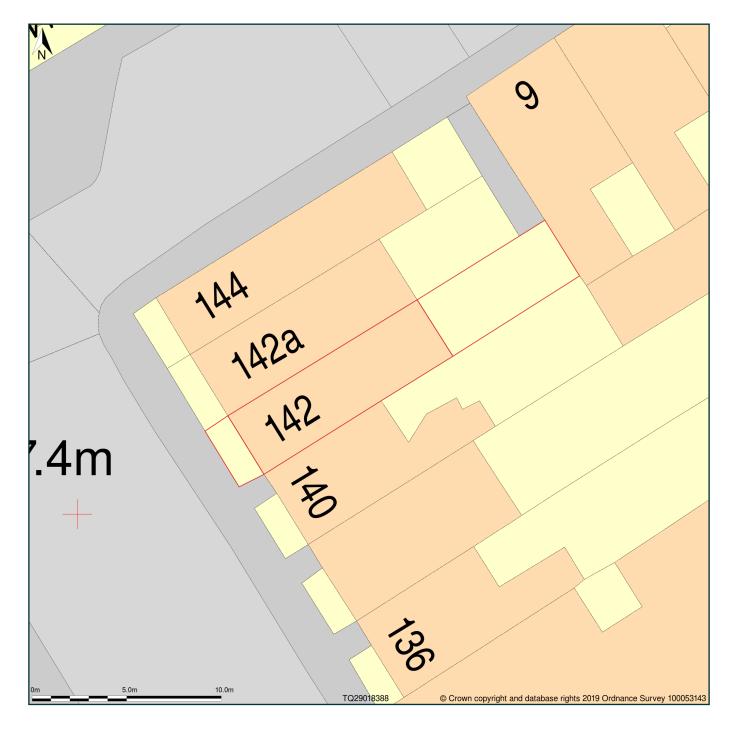

## 142, Bayham Street, London, Camden, NW1 0BA

Block Plan shows area bounded by: 528994.97, 183864.02 529030.97, 183900.02 (at a scale of 1:200), OSGridRef: TQ29018388. The representation of a road, track or path is no evidence of a right of way. The representation of features as lines is no evidence of a property boundary.