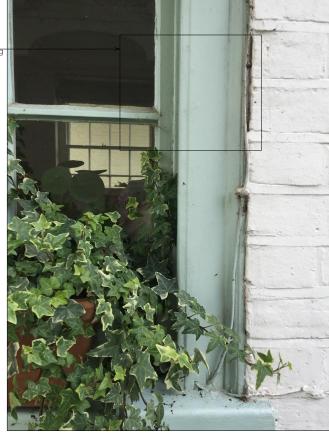

proposed windows detail to match neighbour's existing

1) neighbour's (No. 42) existing windows (not to scale)

PLEASE NOTE: proposed window details are to match the neighboring properties. A sash window special has been used to assess the neighbour's windows on site to ensure accuracy in the design, manufacturing and replacement of the windows.