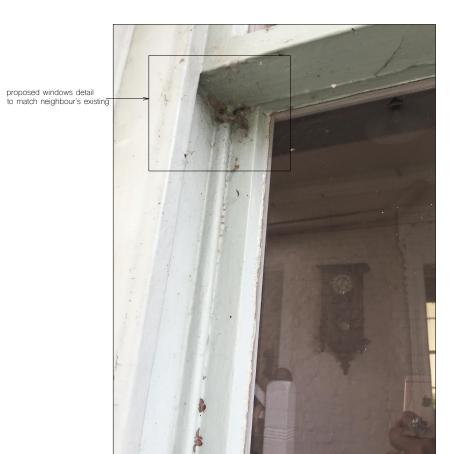

proposed windows detail to match neighbour's existing

1) neighbour's (No. 42) existing windows (not to scale)

PLEASE NOTE: proposed window details are to match the neighboring properties. A sash window special has been used to assess the neighbour's windows on site to ensure accuracy in the design, manufacturing and replacement of the windows.