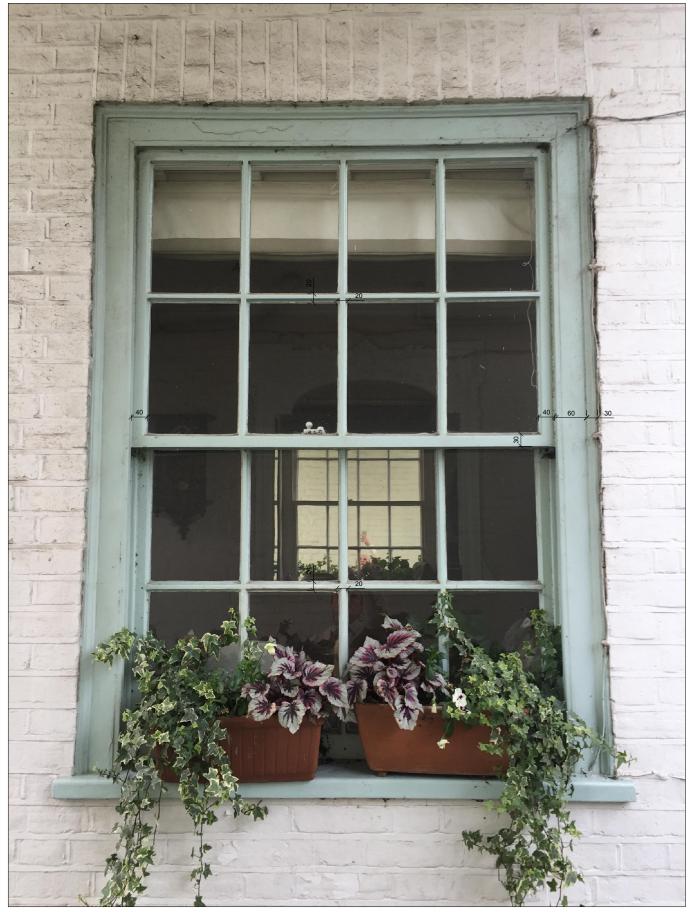

proposed windows detail to match neighbour's existing

1) neighbour's (No. 42) existing windows (not to scale)

PLEASE NOTE: proposed window details are to match the neighboring properties. A sash window special has been used to assess the neighbour's windows on site to ensure accuracy in the design, manufacturing and replacement of the windows.

proi

44 Pilgrim's Lane NW3 1SN London

client

Allyson & Charlotte

archit

ROAR

drawing title

neighboring property's existing windows