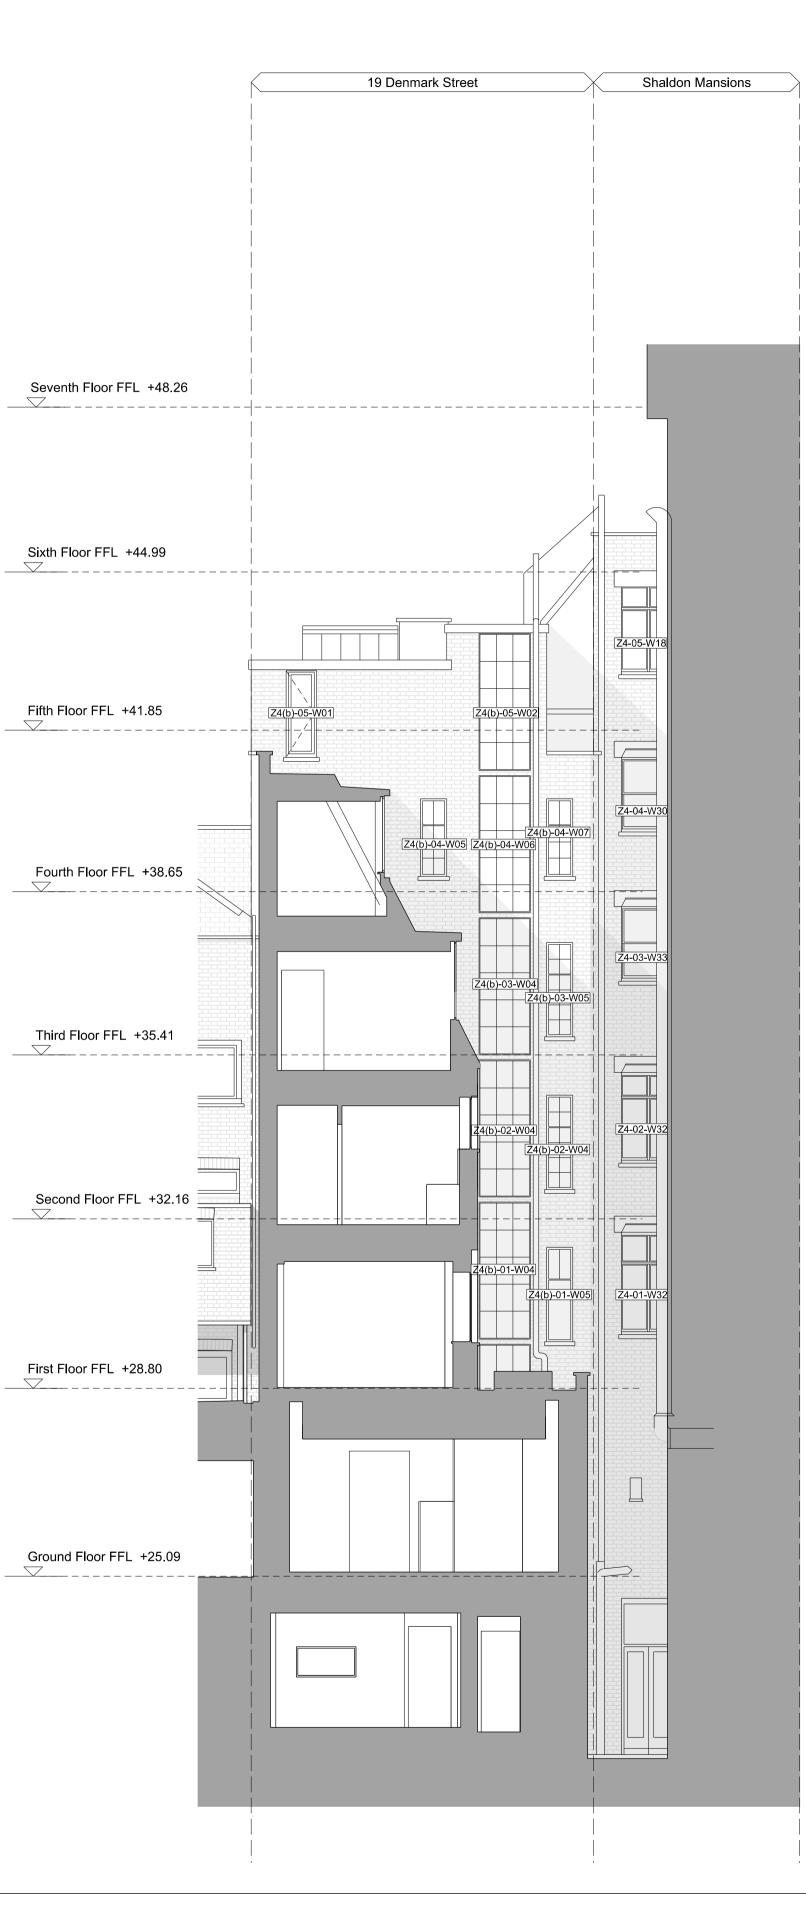

## Seventh Floor FFL +48.26

Fifth Floor FFL +41.85

Fourth Floor FFL +38.65 

\_\_\_\_

,...,...,

1111 \_\_\_\_\_

Third Floor FFL +35.41

Second Floor FFL +32.16 \_\_\_\_\_ 1\_\_\_\_\_ 1\_\_\_\_

First Floor FFL +28.80

Ground Floor FFL +25.09

Revisions

Scale 1:75 Metres 2 4 0

P01 Issue for Planning 26/07/19

Client Consolidated Ltd. Project St Giles - Fit-Out

<sup>Drawing Title</sup> Shaldon Mansions and No. 19 DS Existing Elevation (North/West) Lightwell

Drawing Number 1481\_Z4(PL)164 Scale 1:75 A1 Drawn by LC

Shaldon Mansions S/E Lightwell Elevation 1:75

| REV:   | P01      |
|--------|----------|
| Status | Planning |
| Date   | 26/07/19 |

ianchalkarchitects 70 Cowcross Street London EC1M 6EJ / 0203 7807355 / ianchalkarchitects.com