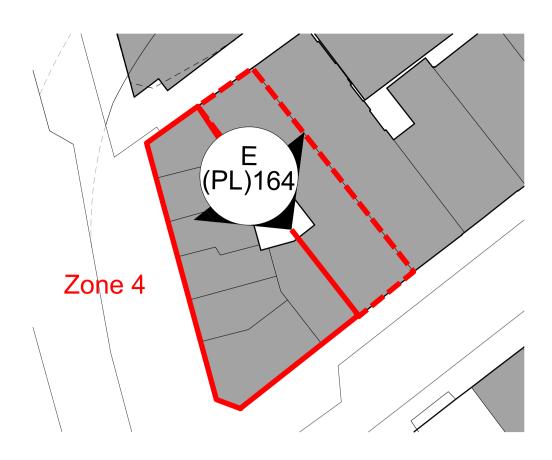

Drawing Number 1481\_Z4(PL)164 Scale 1:75 A1 Drawn by LC

Shaldon Mansions S/E Lightwell Elevation 1:75

| REV:   | P01      |
|--------|----------|
| Status | Planning |
| Date   | 26/07/19 |

ianchalkarchitects 70 Cowcross Street London EC1M 6EJ / 0203 7807355 / ianchalkarchitects.com