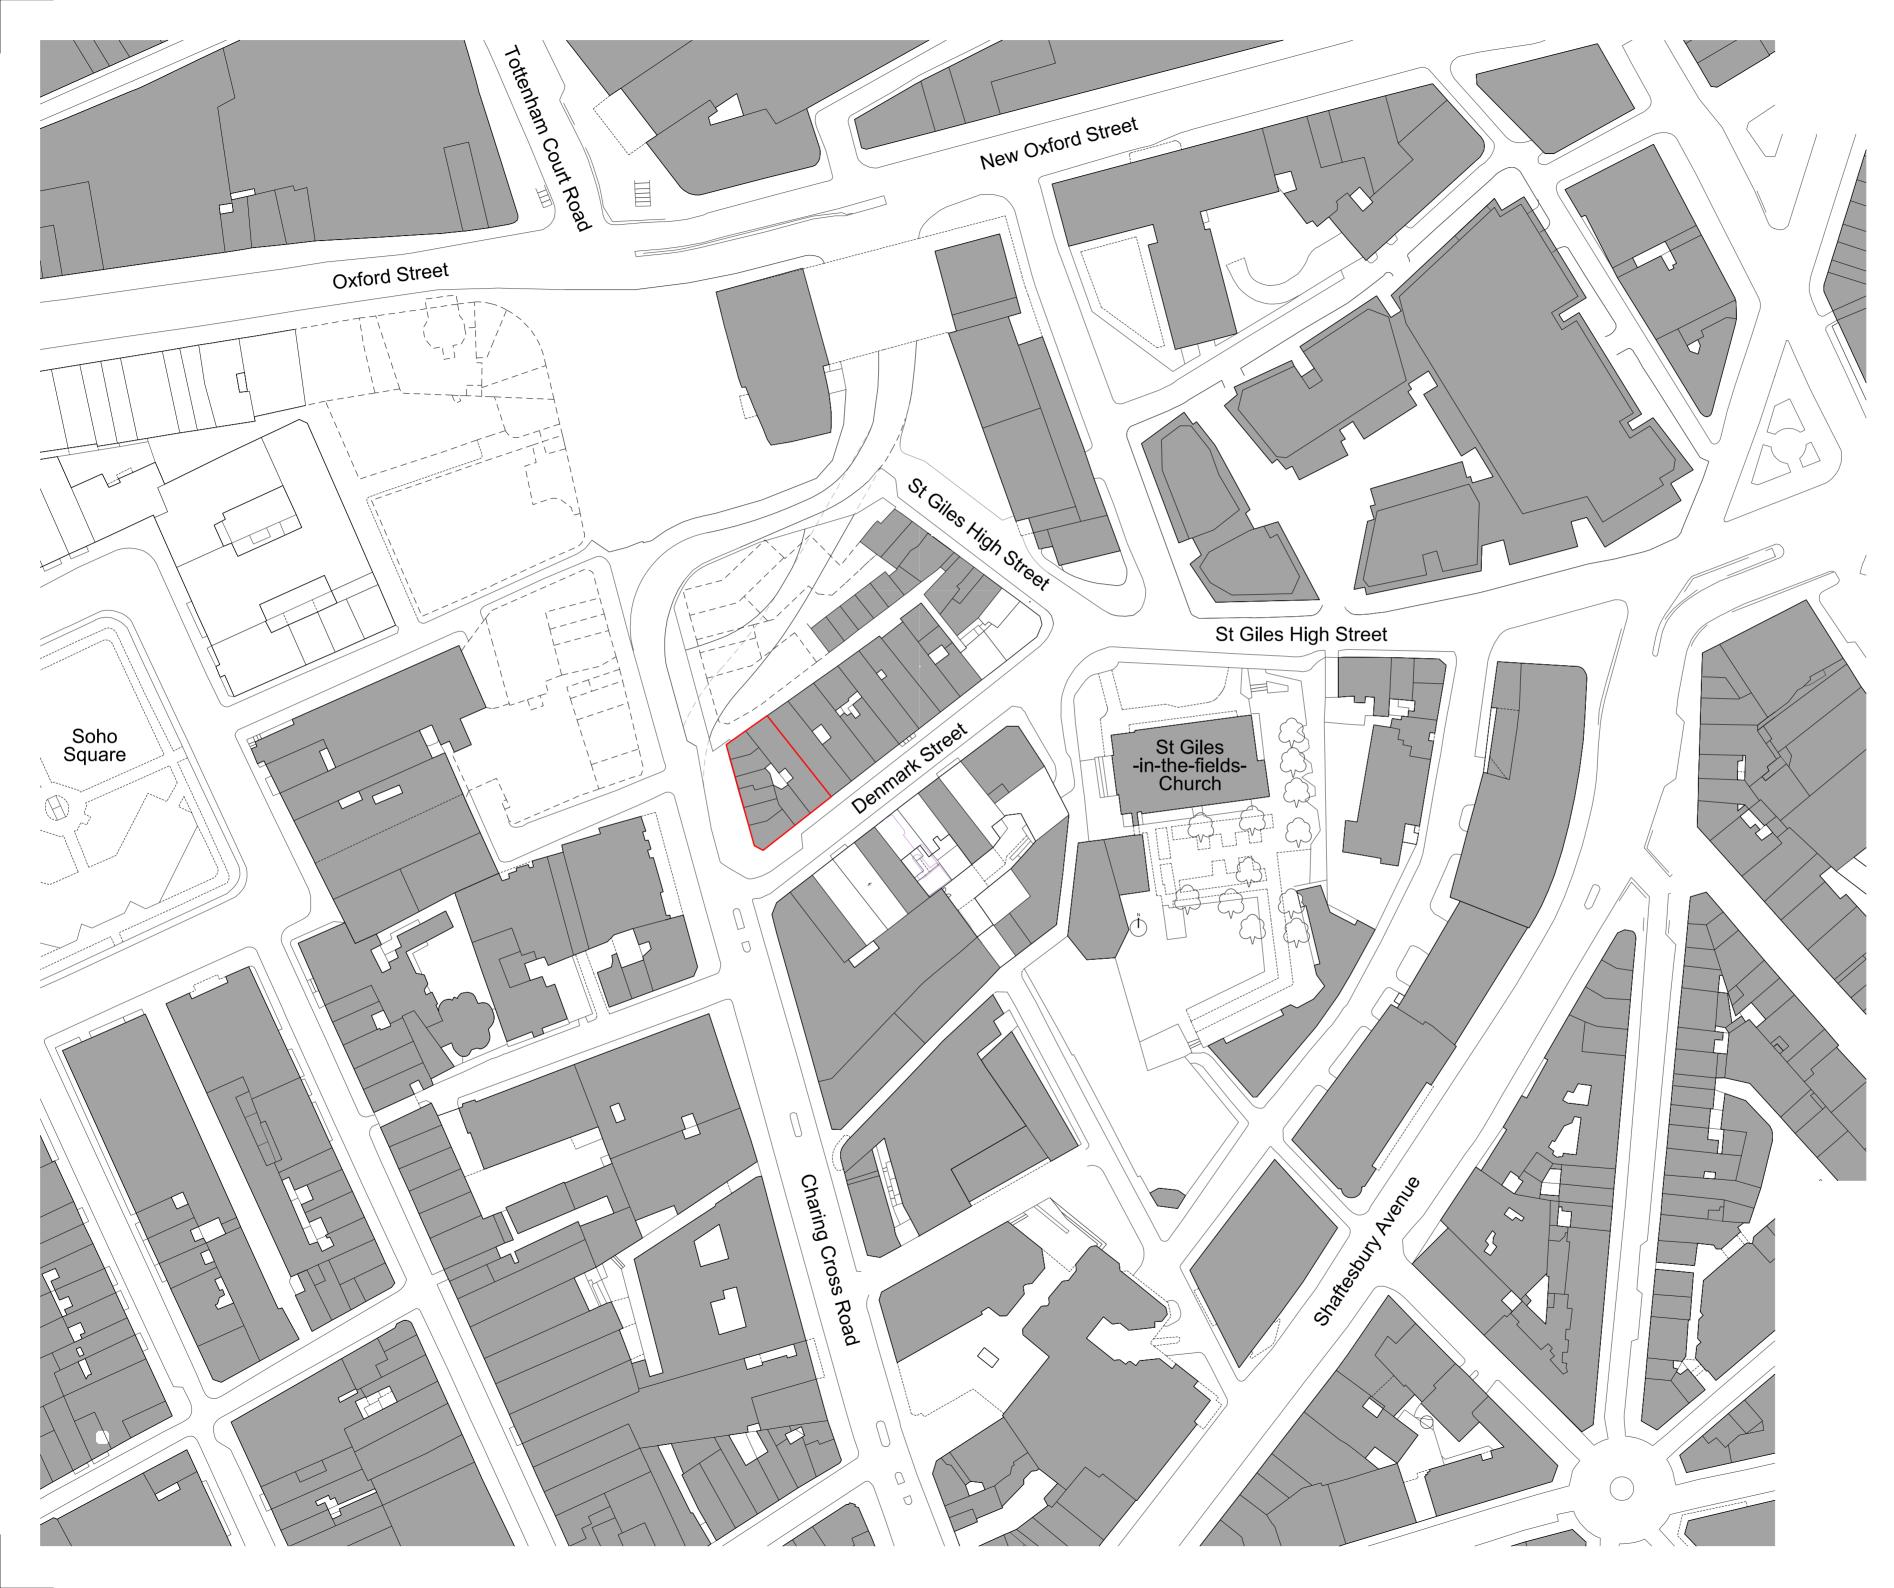

| cale 1:                     | 1250                                                                                                              |                                                                                           | Metro    |
|-----------------------------|-------------------------------------------------------------------------------------------------------------------|-------------------------------------------------------------------------------------------|----------|
| ••••                        | 0                                                                                                                 | 20                                                                                        | 40       |
|                             |                                                                                                                   |                                                                                           | N        |
| Revisions                   | ANNING                                                                                                            | 3                                                                                         |          |
| Revisions                   | 3                                                                                                                 |                                                                                           |          |
| Client<br>Consc             | lidated Ltd.                                                                                                      |                                                                                           |          |
| Project<br>Shaldo<br>18 & 1 | on Mansion<br>9 Denmark                                                                                           | s and<br>St                                                                               |          |
| Drawing <sup>-</sup>        |                                                                                                                   |                                                                                           |          |
|                             | mark Street &<br>g Location Pla                                                                                   | & 15 Denmark Pla<br>an                                                                    | ace      |
| Drawing I<br>1410_0         | Number<br>)0(00)001                                                                                               |                                                                                           |          |
| Scale                       | 1:1250@A3                                                                                                         | Status For Plan                                                                           | ning     |
| Drawn by                    | EW                                                                                                                | Date                                                                                      |          |
|                             | All dimensions to be conf<br>g is the sole copyright of li<br>ithout permission.<br>routs are for illustrative pu | irmed on site. Information contain<br>an Chalk Architects and is not to t<br>rrooses only | ed<br>be |
|                             |                                                                                                                   | <u></u>                                                                                   |          |
|                             |                                                                                                                   | 70 Cowcross St<br>London<br>EC1M 6EJ                                                      | reet     |
|                             |                                                                                                                   | 02037807355<br>07785 973723                                                               |          |
|                             |                                                                                                                   | ianchalkarchited                                                                          | cts.com  |