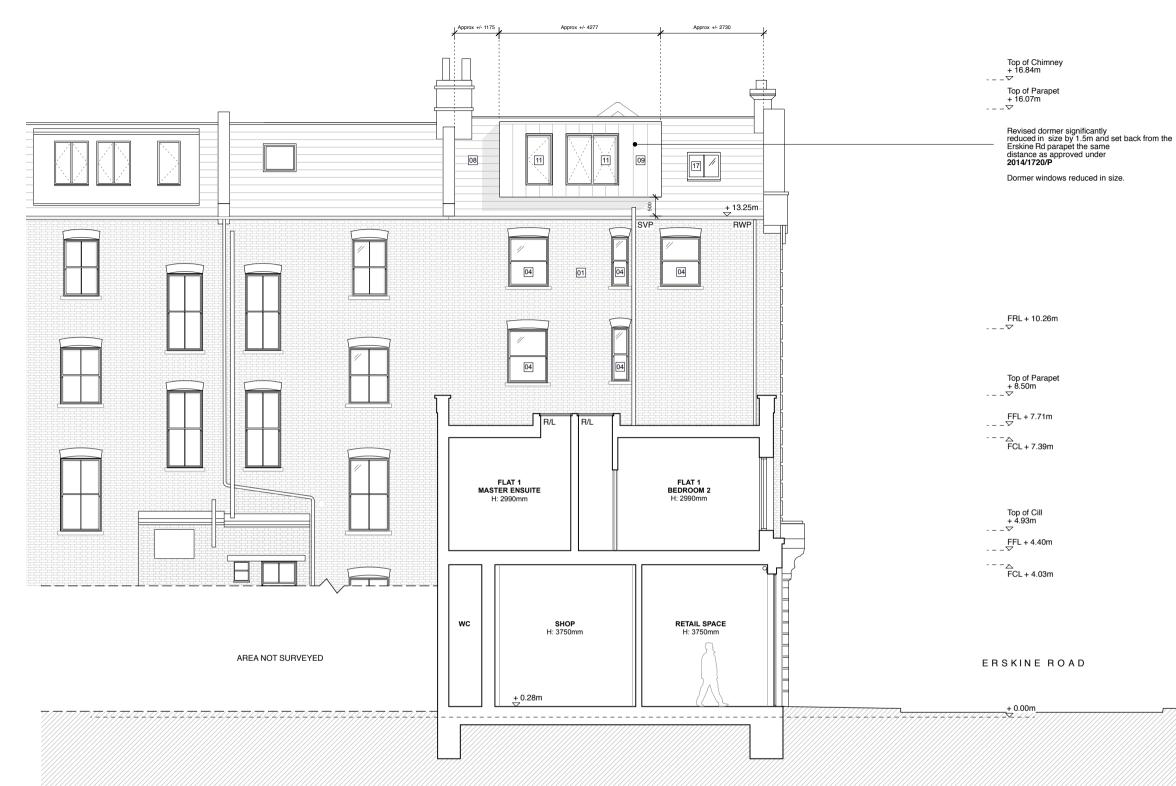

SECTION AA AS PROPOSED - REV D Scale: 1:100 @ A3

Alexander Martin Architects

22-24 Kingsford Street London NW5 4JT T. +44.0.20.3290.3540 E. info@amarchitects.co.uk W. amarchitects.co.uk

© Alexander Martin Architects Limited. DO NOT SCALE. All drawings are to be read in conjuction with the relevant structural and services drawings. All dimensions to be checked on site by Contractor. Report any discrepancies to AMA prior to construction.

## KEY - MATERIALS

| Existing | Brickwork |
|----------|-----------|
|----------|-----------|

- 02 Painted render
- 03 Black Painted Timber Sash Window
- 04 White Painted Timber Sash Window
- 05 Black Painted Timber Window
- 06 Black Metal Roller Shutter
- 07 Black Painted Timber Door
- 08 Natural Slate
- 09 Zinc Anthracite
- 10 Stone coping
- 11 Slim Profile Metal Frame Window
- 12 Natural Stone panel
- 13 Stock Brick
- 14 Minimal glazing
- 15 Glass ballustrade
- 16 Painted Timber Shopfront Window
- 17 Metal framed Conservation Rooflight
- 18 Lead

PLANNING

Client

Mr Z. Keshwani

Project 91 Regent Park Road, NW1 8UT

| Drawing title     |                       |  |  |
|-------------------|-----------------------|--|--|
| SECTION AA AS PRO | ECTION AA AS PROPOSED |  |  |
| Drawn             | Checked               |  |  |
| DJ                | AM                    |  |  |
| Scale             | Date                  |  |  |
| 1:100@A3          | 03.05.2017            |  |  |
| Drawing No        | Rev                   |  |  |
| 168-GA-300        | D                     |  |  |
|                   |                       |  |  |