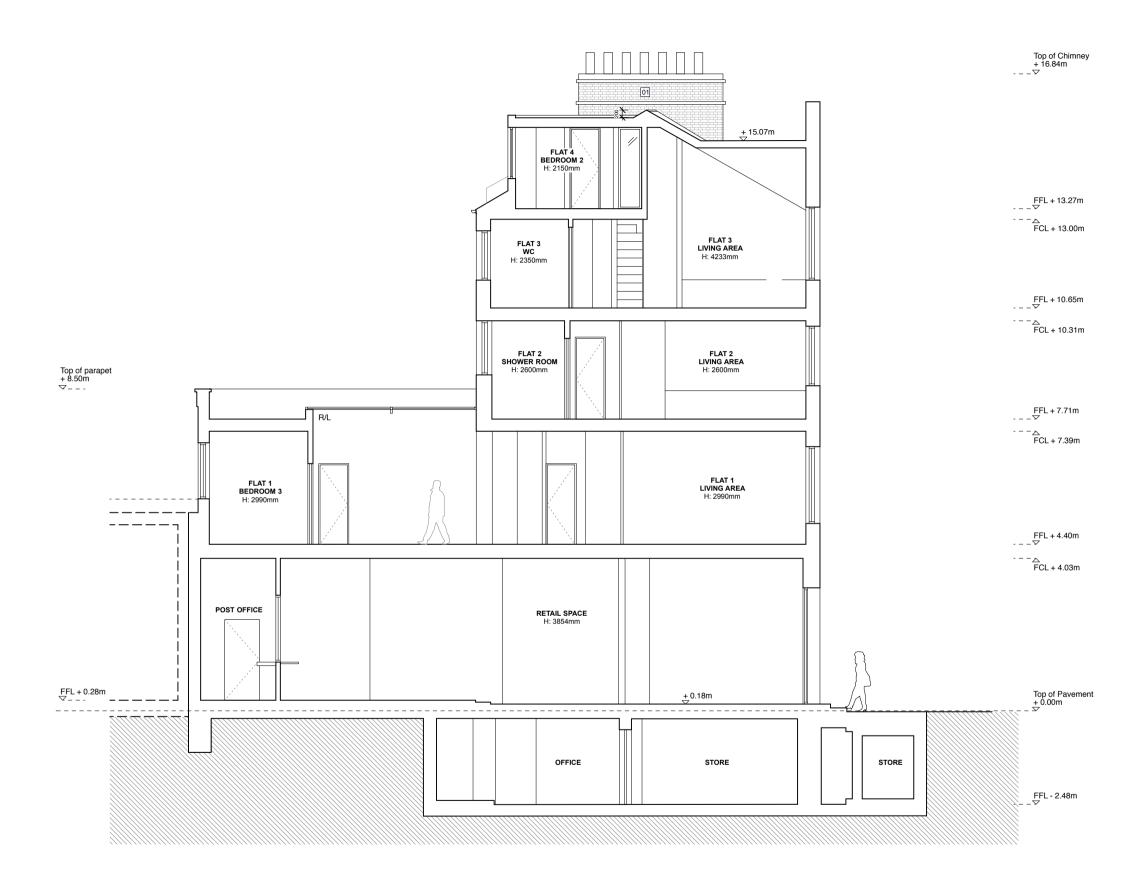

SECTION AA AS PROPOSED - REV D Scale: 1:100 @ A3

Alexander Martin Architects

22-24 Kingsford Street London NW5 4JT T. +44.0.20.3290.3540 E. info@amarchitects.co.uk W. amarchitects.co.uk

© Alexander Martin Architects Limited. DO NOT SCALE. All drawings are to be read in conjuction with the relevant structural and services drawings. All dimensions to be checked on site by Contractor. Report any discrepancies to AMA prior to construction.

PLANNING

Client

Mr Z. Keshwani

Project 91 Regent Park Road, NW1 8UT

| Drawing title     |                       |  |  |
|-------------------|-----------------------|--|--|
| SECTION AA AS PRO | ECTION AA AS PROPOSED |  |  |
| Drawn             | Checked               |  |  |
| DJ                | AM                    |  |  |
| Scale             | Date                  |  |  |
| 1:100@A3          | 03.05.2017            |  |  |
| Drawing No        | Rev                   |  |  |
| 168-GA-300        | D                     |  |  |
|                   |                       |  |  |