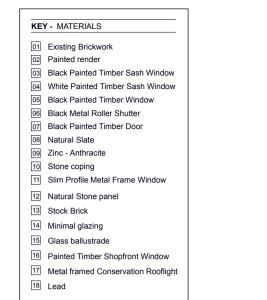

## KEY - MATERIALS

| Existing | Brickwork |
|----------|-----------|
|----------|-----------|

- 02 Painted render
- 03 Black Painted Timber Sash Window
- 04 White Painted Timber Sash Window
- 05 Black Painted Timber Window
- 06 Black Metal Roller Shutter
- 07 Black Painted Timber Door
- 08 Natural Slate
- 09 Zinc Anthracite
- 10 Stone coping
- 11 Slim Profile Metal Frame Window
- 12 Natural Stone panel
- 13 Stock Brick
- 14 Minimal glazing
- 15 Glass ballustrade
- 16 Painted Timber Shopfront Window
- 17 Metal framed Conservation Rooflight
- 18 Lead