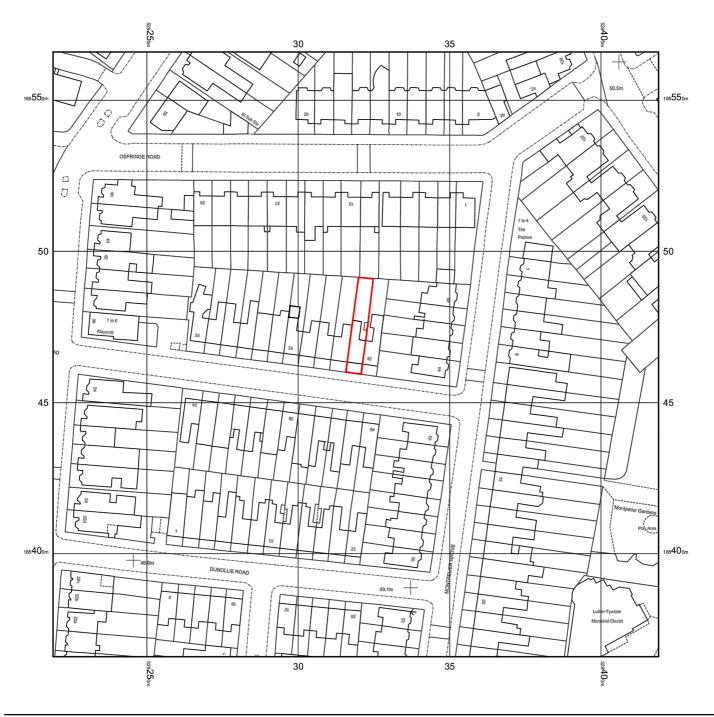

## 43 Countess Road NW5 2XH

|     |      |      | PROJEC          | T    | 43 COUNTESS ROAD<br>LONDON NW5 2XH | OS MAP                                                    | BIGGER HOUSE |
|-----|------|------|-----------------|------|------------------------------------|-----------------------------------------------------------|--------------|
| Rev | Date | In'i | Description Che | cked | Drawing No. 001 Revision           | Drawn By Date SEP   Scale 1 ⋅ 1 ⋅ 2 ⋅ 5 ∩ @ A 4 Checked B |              |