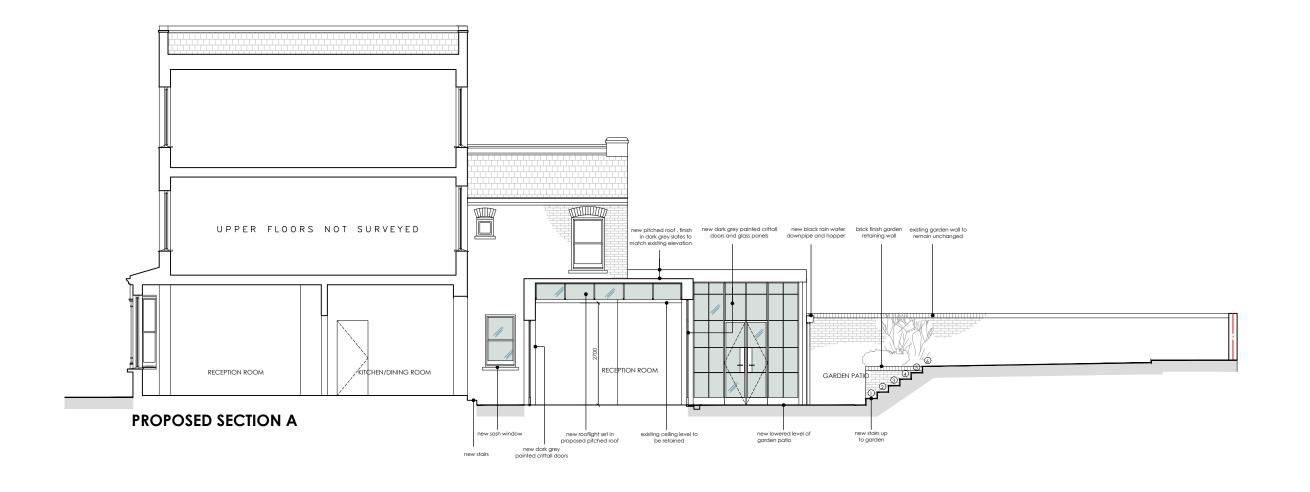

## GENERAL NOTES:

GENERAL NOTES:

This drawing indicates basic structure. Full structural details and calculations by a Structural Engineer to satisfy current Building Regulations.

The design, specification, performance and structure of all elements of work are to be developed by the contractor strictly in accordance with current statutory regulations and certification requirements. Contractor to complete work to the required standard providing a completion certificate from the local authority Building Control Department.

Although this drawing is to a scale all features and dimensions are approximate The contractor is responsible for checking dimensions, tolerences and references. Any errors or discrepancies are to be reported prior to proceeding with the works or shop drawings. DO