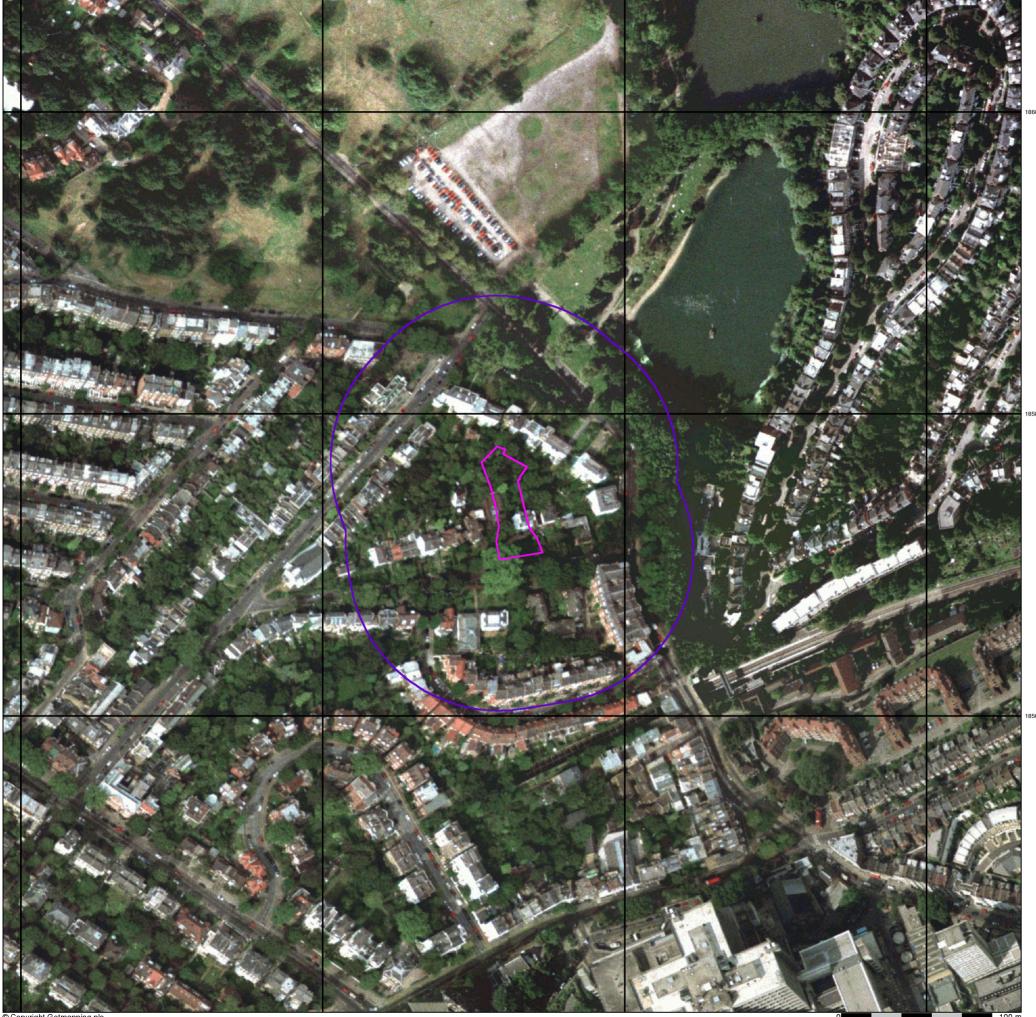

## Historical Aerial Photography Published 1999

This aerial photography was produced by Getmapping, these vertical aerial photographs provide a seamless, full colour survey of the whole of Great Britain

## **Order Details**

| Order Number:            | 215322376_1_1  |
|--------------------------|----------------|
| Customer Ref:            | J19228         |
| National Grid Reference: | 527120, 185740 |
| Slice:                   | Α              |
| Site Area (Ha):          | 0.16           |
| Search Buffer (m):       | 100            |
|                          |                |

Site Details 12, Keats Grove, LONDON, NW3 2RN

Copyright Getmapping plc

526800