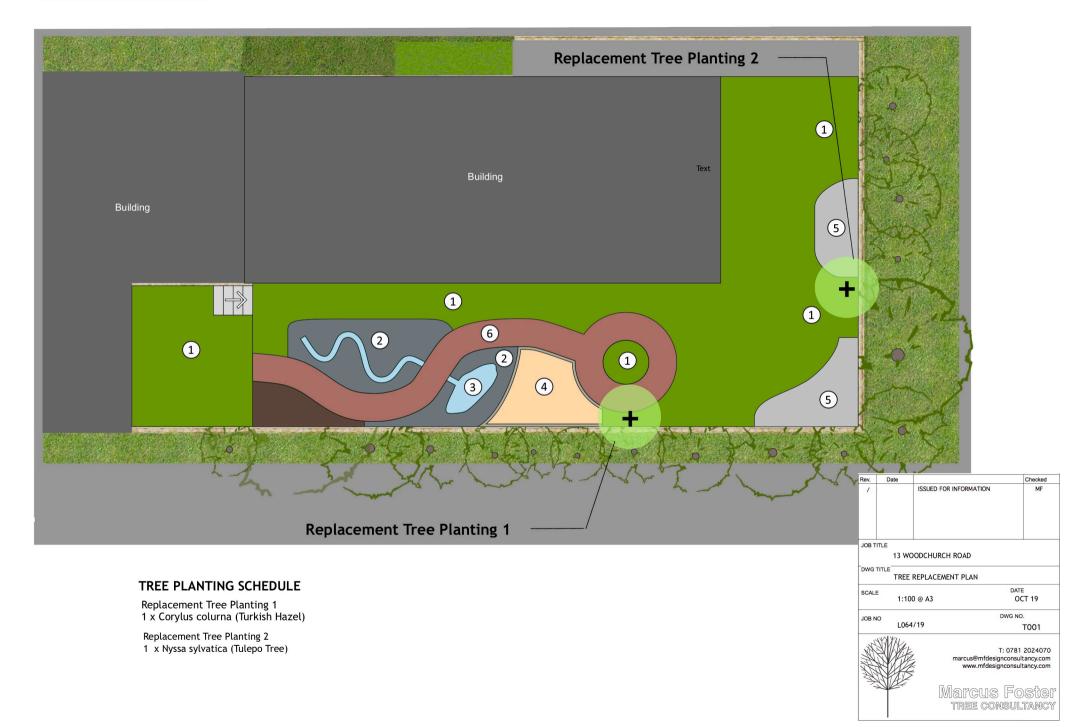

### **1.0 Tree Planting Specification**

DRAWING REFERENCE Marcus Foster Tree Consultancy \_ L001 \_October 2019

PROPOSED DATE OF PLANTING Within implementation of final landscape works / latest April 2020

#### 1.1 Tree Nursery Specification

1 x *Corylus colurna* (Turkish Hazel) - 12-14cm girth tree (standard) minimum 1 x *Nyssa sylvatica* (Tulepo Tree) - 12-14cm girth tree (standard) minimum

### 2.0 Tree Maintenance Specification / O & M Manual

2.1 Location

13 Woodchurch Road London NW6 3PL

2.2 <u>Trees</u>

1 x Corylus colurna (Turkish Hazel) 1 x Nyssa sylvatica (Tulepo Tree)

2.3 Irrigation / Watering Specification

#### **3.0 TREE PLANTING PLAN**