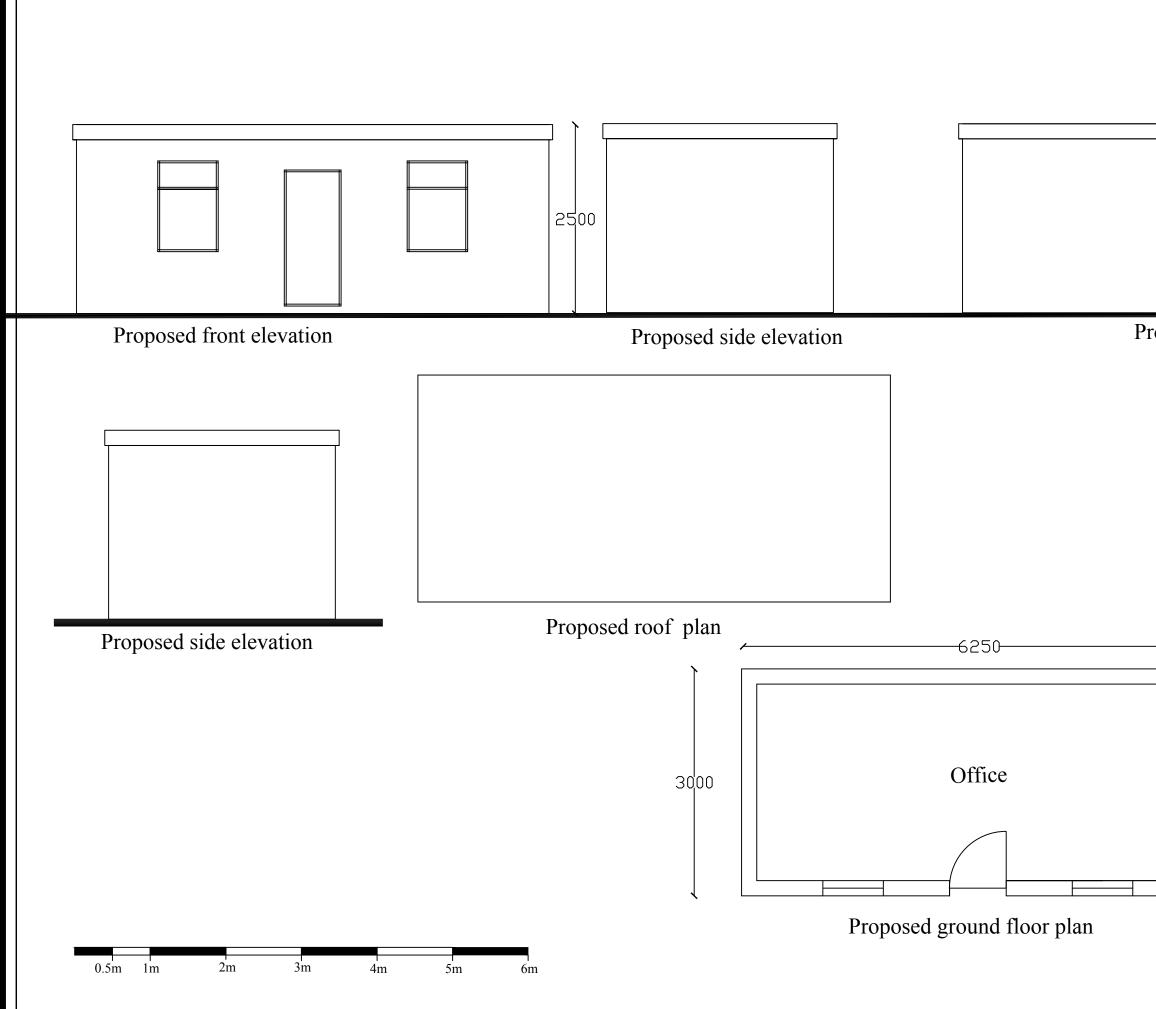

## Proposed rear elevation

|                                          | General Note :                                                                                   |         |  |
|------------------------------------------|--------------------------------------------------------------------------------------------------|---------|--|
|                                          |                                                                                                  |         |  |
|                                          |                                                                                                  |         |  |
|                                          |                                                                                                  |         |  |
|                                          |                                                                                                  |         |  |
|                                          |                                                                                                  |         |  |
| No.                                      | Revision/Issue                                                                                   | Date    |  |
| INO.                                     | Kevisioi/issue                                                                                   |         |  |
| Designed By K Designs<br>07740873066     |                                                                                                  |         |  |
| aj<br>of                                 | itle : Proposed erection of<br>porta cabin and change<br>FB1 car park to Sui<br>eneris car sales |         |  |
| I                                        | Land Adj.Royal Mail<br>Regis Road<br>Kentish Town, Londo                                         | is Road |  |
| DWG no. 5/Gra/01   03/10/19   1: 50 @ A3 |                                                                                                  |         |  |