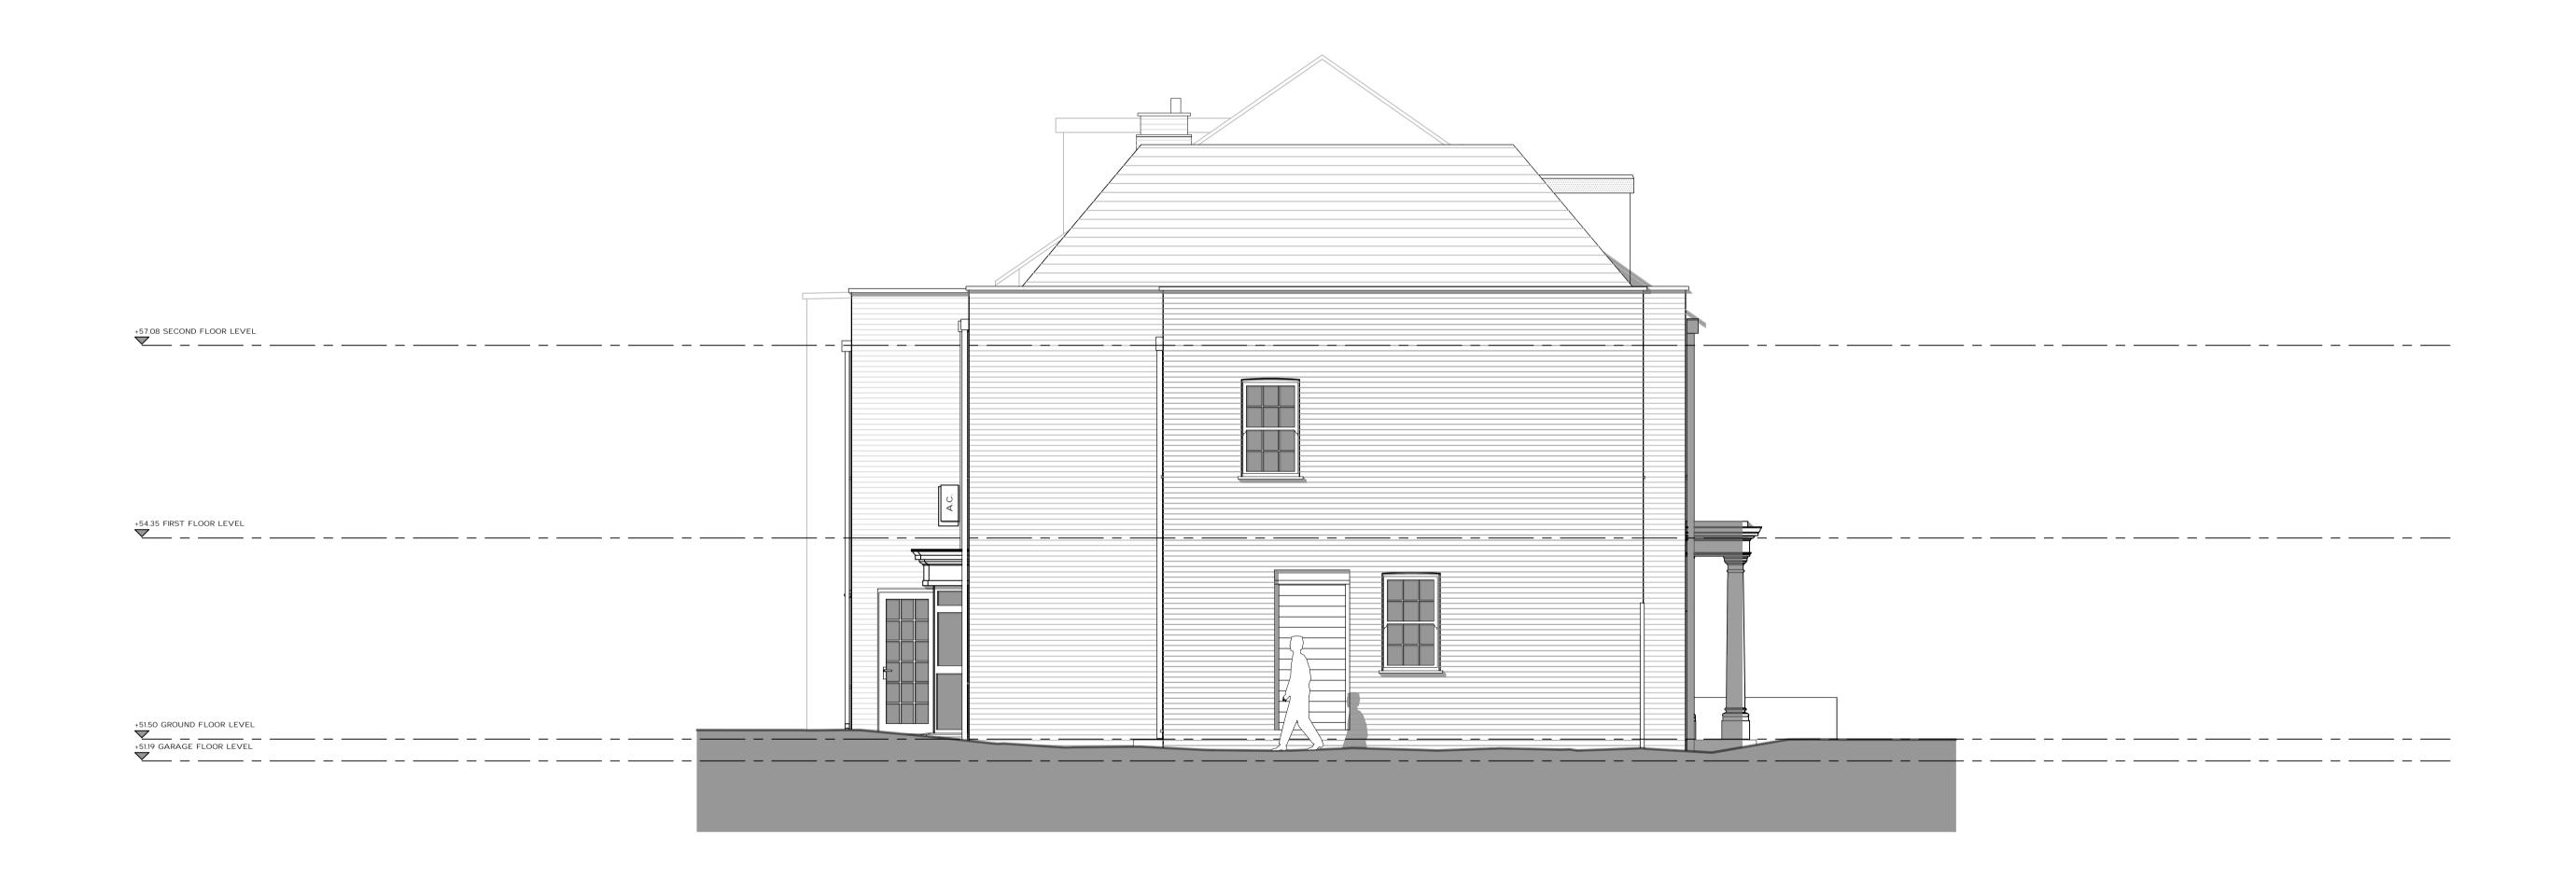

REVISIONS

7 ST JOHNS WOOD PARK CAMDEN PROPOSED REAR ELEVATION 187\_472 REV -1:50 @ A1, 1:100 @ A3 PRELIMINARY

PROPOSED SIDE ELEVATION 2

THIS DRAWING IS THE COPYRIGHT OF RIGBY & RIGBY. DO NOT SCALE, ALL DIMENSIONS TO BE CHECKED ON SITE. PLEASE REFER TO WWW.RIGBYANDRIGBY.COM/LEGAL FOR ALL TERMS & CONDITIONS.

DISCLAIMER

REVISIONS

7 ST JOHNS WOOD PARK CAMDEN PROPOSED SIDE ELEVATION 2 187\_473 REV -1:50 @ A1, 1:100 @ A3 PRELIMINARY

PROPOSED STREETSCENE ELEVATION

DISCLAIMER

THIS DRAWING IS THE COPYRIGHT OF RIGBY & RIGBY. DO NOT SCALE, ALL DIMENSIONS TO BE CHECKED ON SITE. PLEASE REFER TO WWW.RIGBYANDRIGBY.COM/LEGAL FOR ALL TERMS & CONDITIONS.