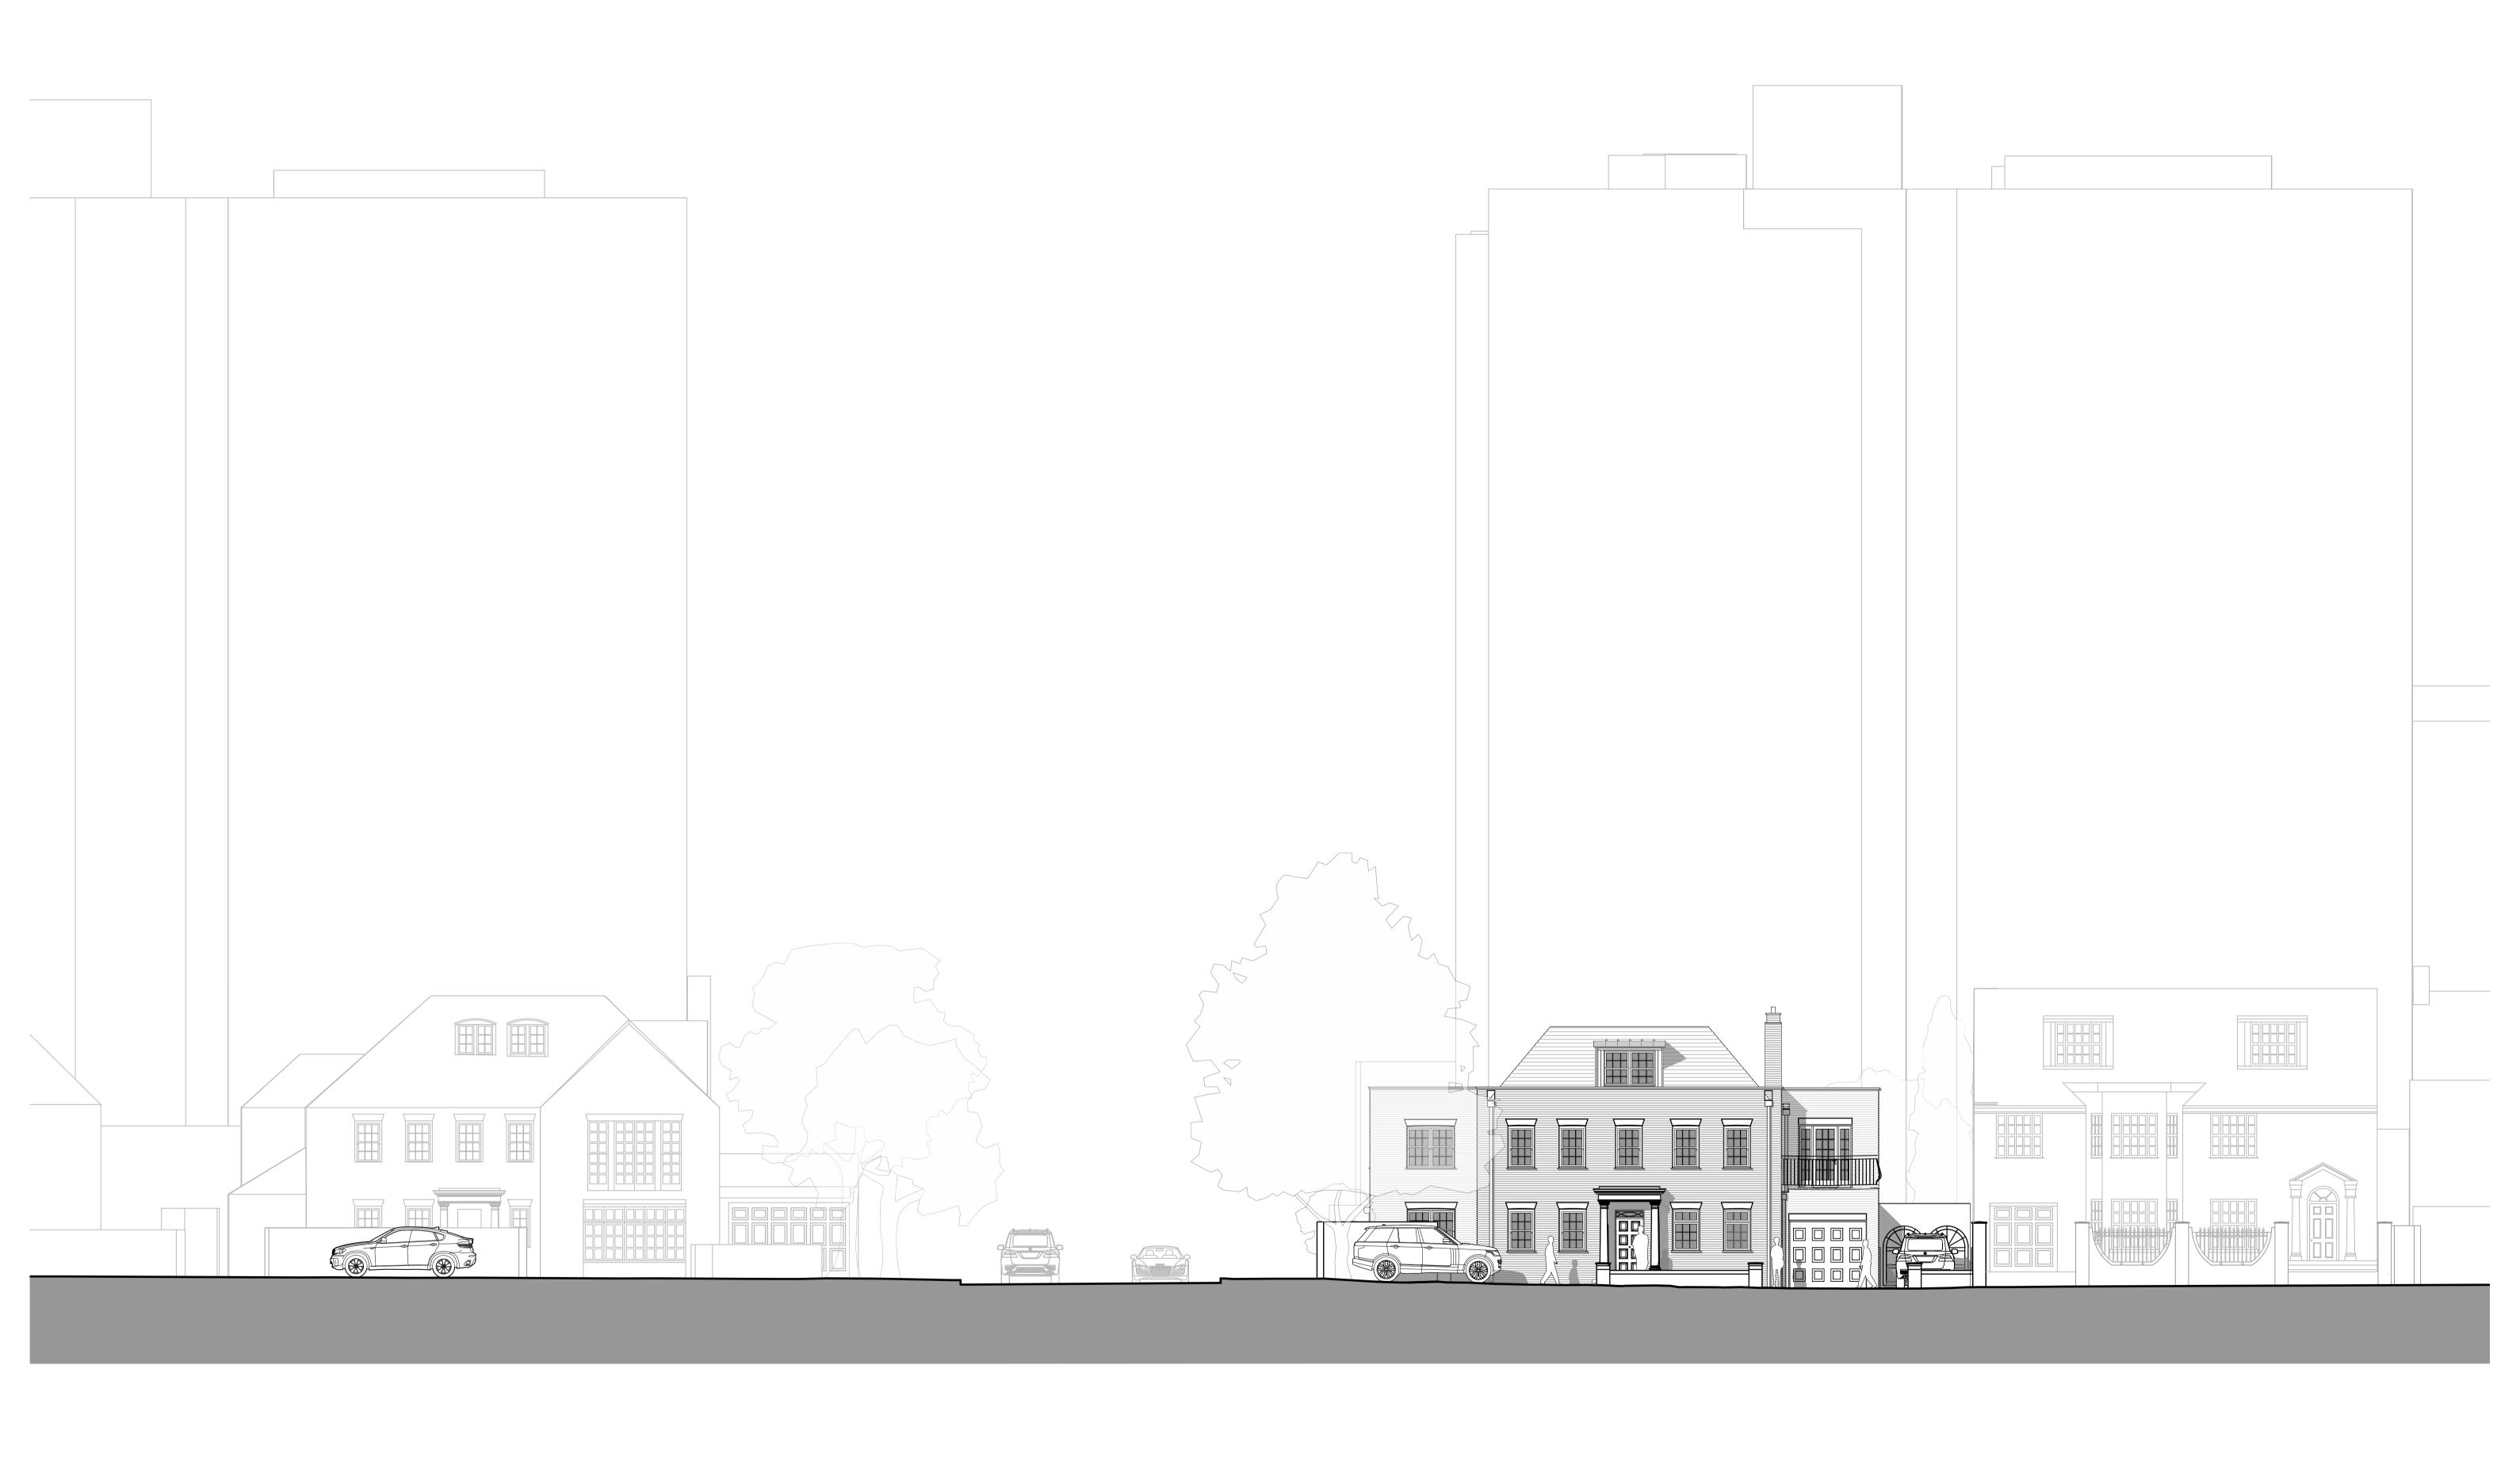

DISCLAIMER

REVISIONS

7 ST JOHNS WOOD PARK CAMDEN PROPOSED SIDE ELEVATION 2 187\_473 REV -1:50 @ A1, 1:100 @ A3 PRELIMINARY

PROPOSED STREETSCENE ELEVATION

DISCLAIMER

THIS DRAWING IS THE COPYRIGHT OF RIGBY & RIGBY. DO NOT SCALE, ALL DIMENSIONS TO BE CHECKED ON SITE. PLEASE REFER TO WWW.RIGBYANDRIGBY.COM/LEGAL FOR ALL TERMS & CONDITIONS.

1M 5M 10M

7 ST JOHNS WOOD PARK CAMDEN PROPOSED STREETSCENE ELEVATION 187\_474 REV -1:100 @ A1, 1:200 @ A3 PRELIMINARY