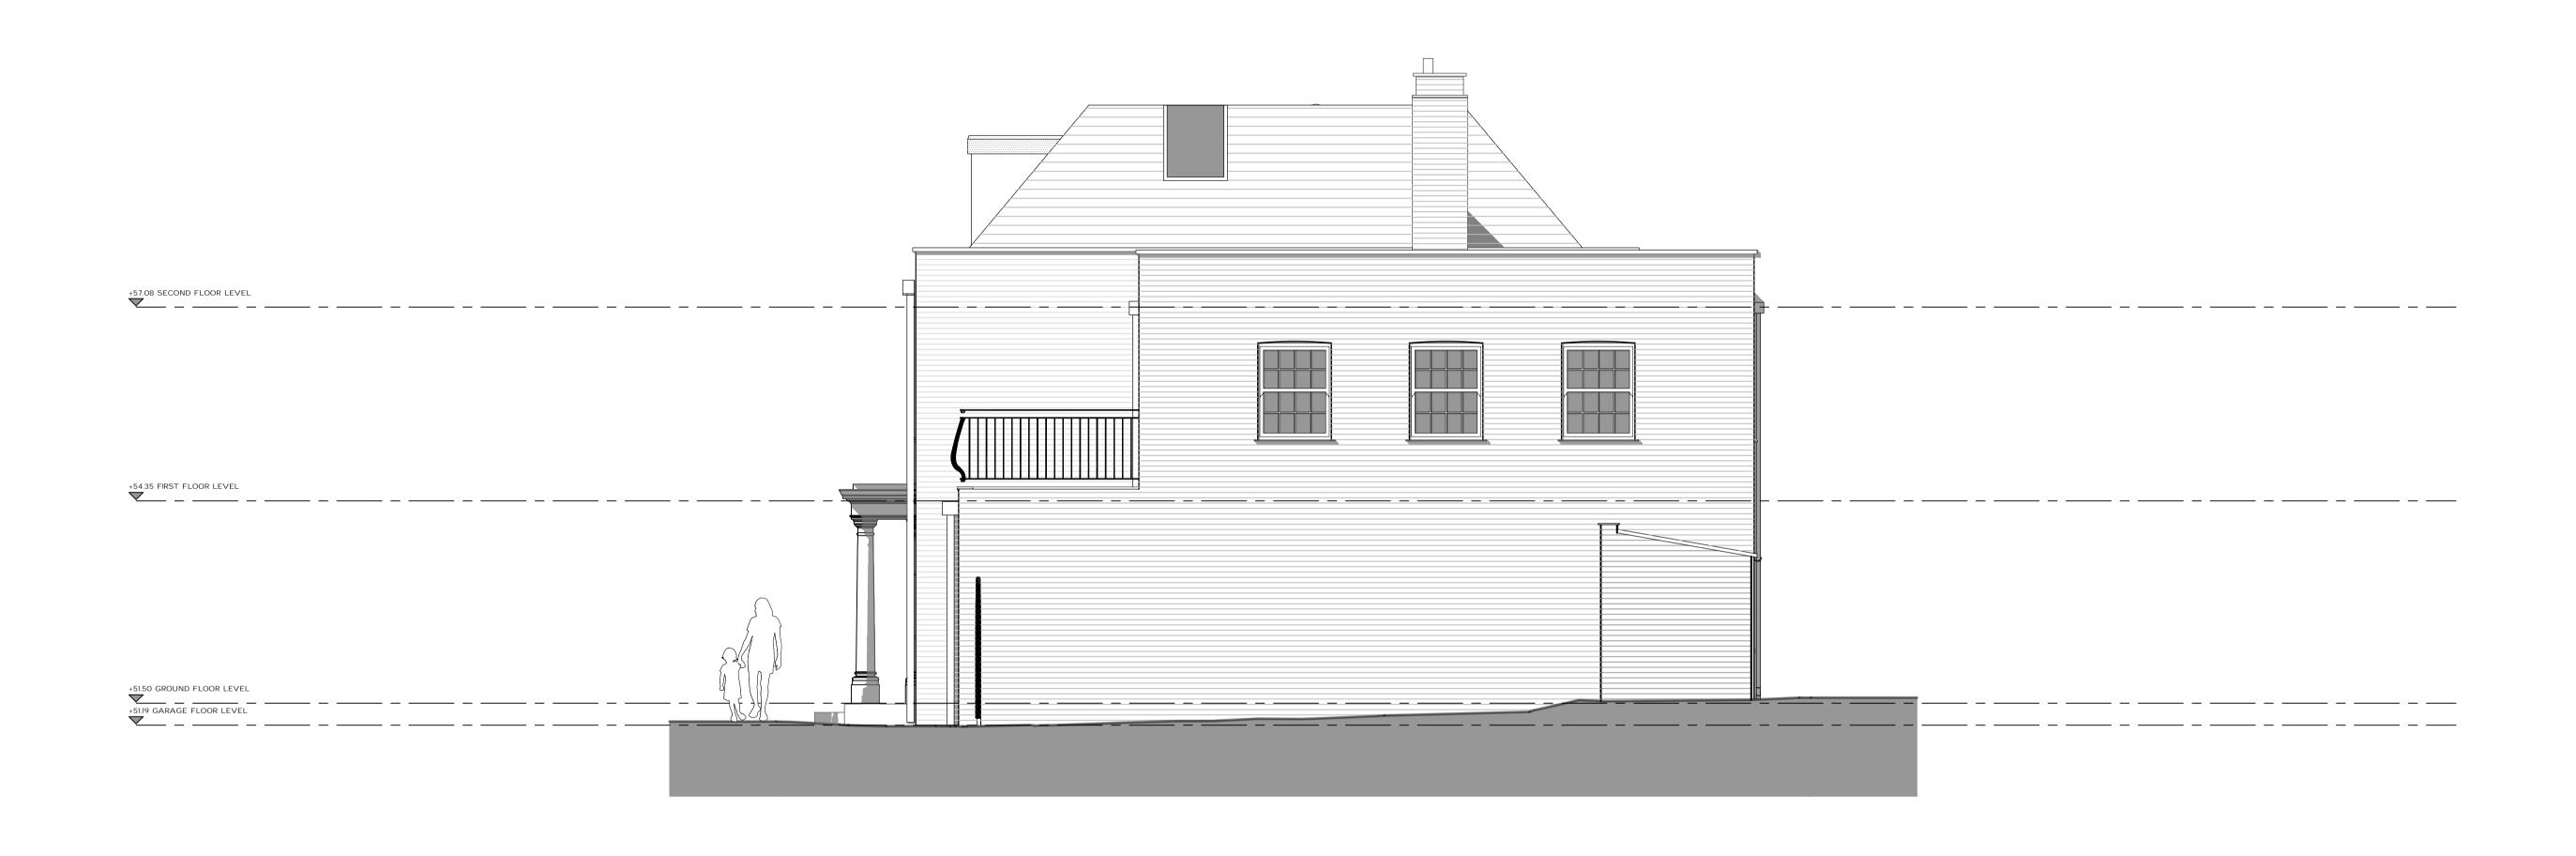

REVISIONS

7 ST JOHNS WOOD PARK CAMDEN PROPOSED FRONT ELEVATION 187\_470 REV -1:50 @ A1, 1:100 @ A3 PRELIMINARY

PROPOSED SIDE ELEVATION 1

THIS DRAWING IS THE COPYRIGHT OF RIGBY & RIGBY. DO NOT SCALE, ALL DIMENSIONS TO BE CHECKED ON SITE. PLEASE REFER TO WWW.RIGBYANDRIGBY.COM/LEGAL FOR ALL TERMS & CONDITIONS.

DISCLAIMER

REVISIONS

7 ST JOHNS WOOD PARK CAMDEN PROPOSED SIDE ELEVATION 1 187\_471 REV -1:50 @ A1, 1:100 @ A3 PRELIMINARY

PROPOSED REAR ELEVATION

DISCLAIMER

THIS DRAWING IS THE COPYRIGHT OF RIGBY & RIGBY. DO NOT SCALE, ALL DIMENSIONS TO BE CHECKED ON SITE. PLEASE REFER TO WWW.RIGBYANDRIGBY.COM/LEGAL FOR ALL TERMS & CONDITIONS.