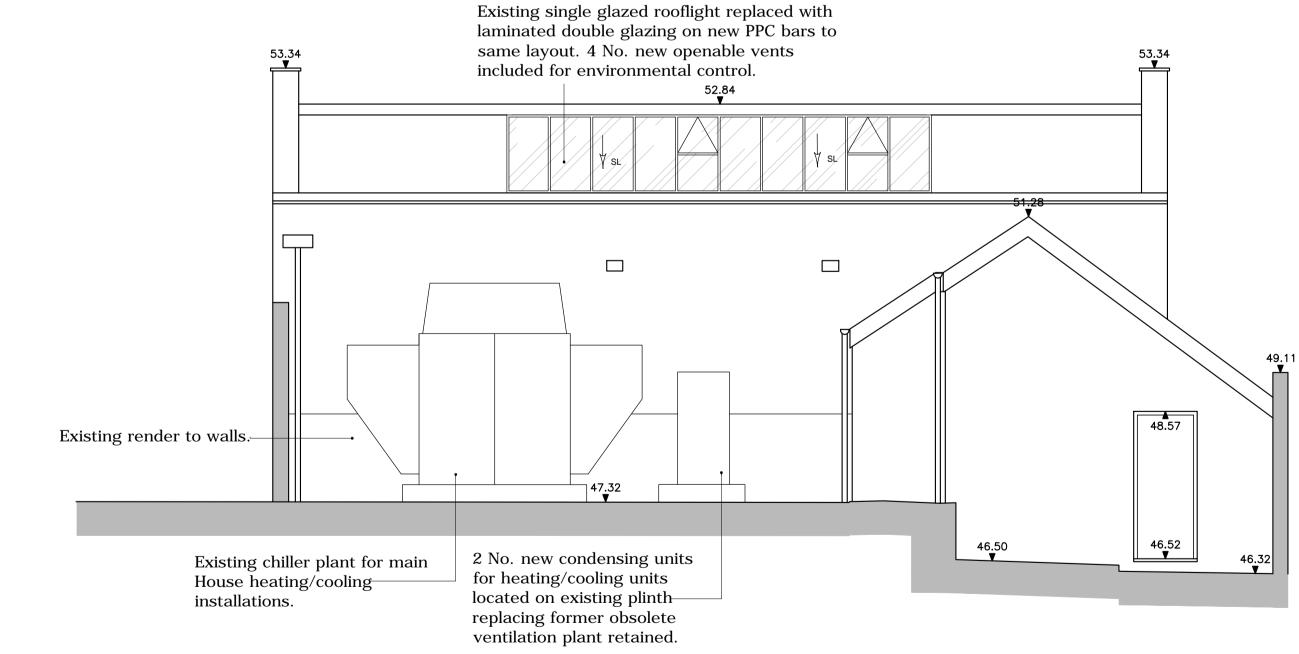

## SOUTH ELEVATION

Brickwork to walls generally repointed, lead lined gutters replaced with new lead and Westmoreland slate roof recovered using existing slates, with replacement lead abutment flashings and ridge capping.