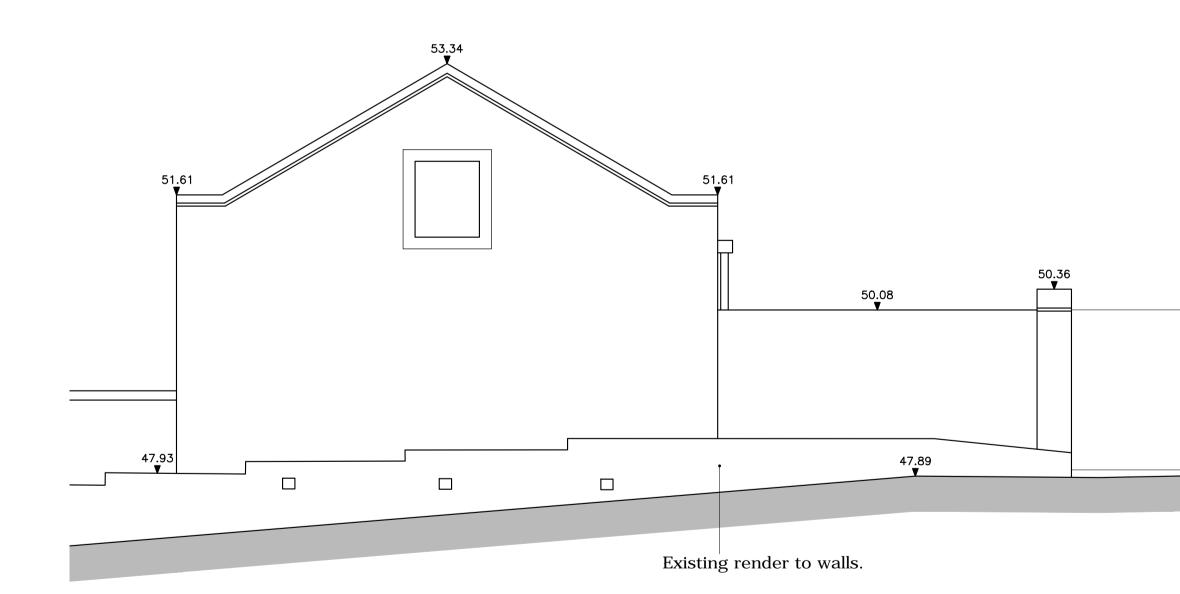

## SOUTH ELEVATION

Brickwork to walls generally repointed, lead lined gutters replaced with new lead and Westmoreland slate roof recovered using existing slates, with replacement lead abutment flashings and ridge capping.