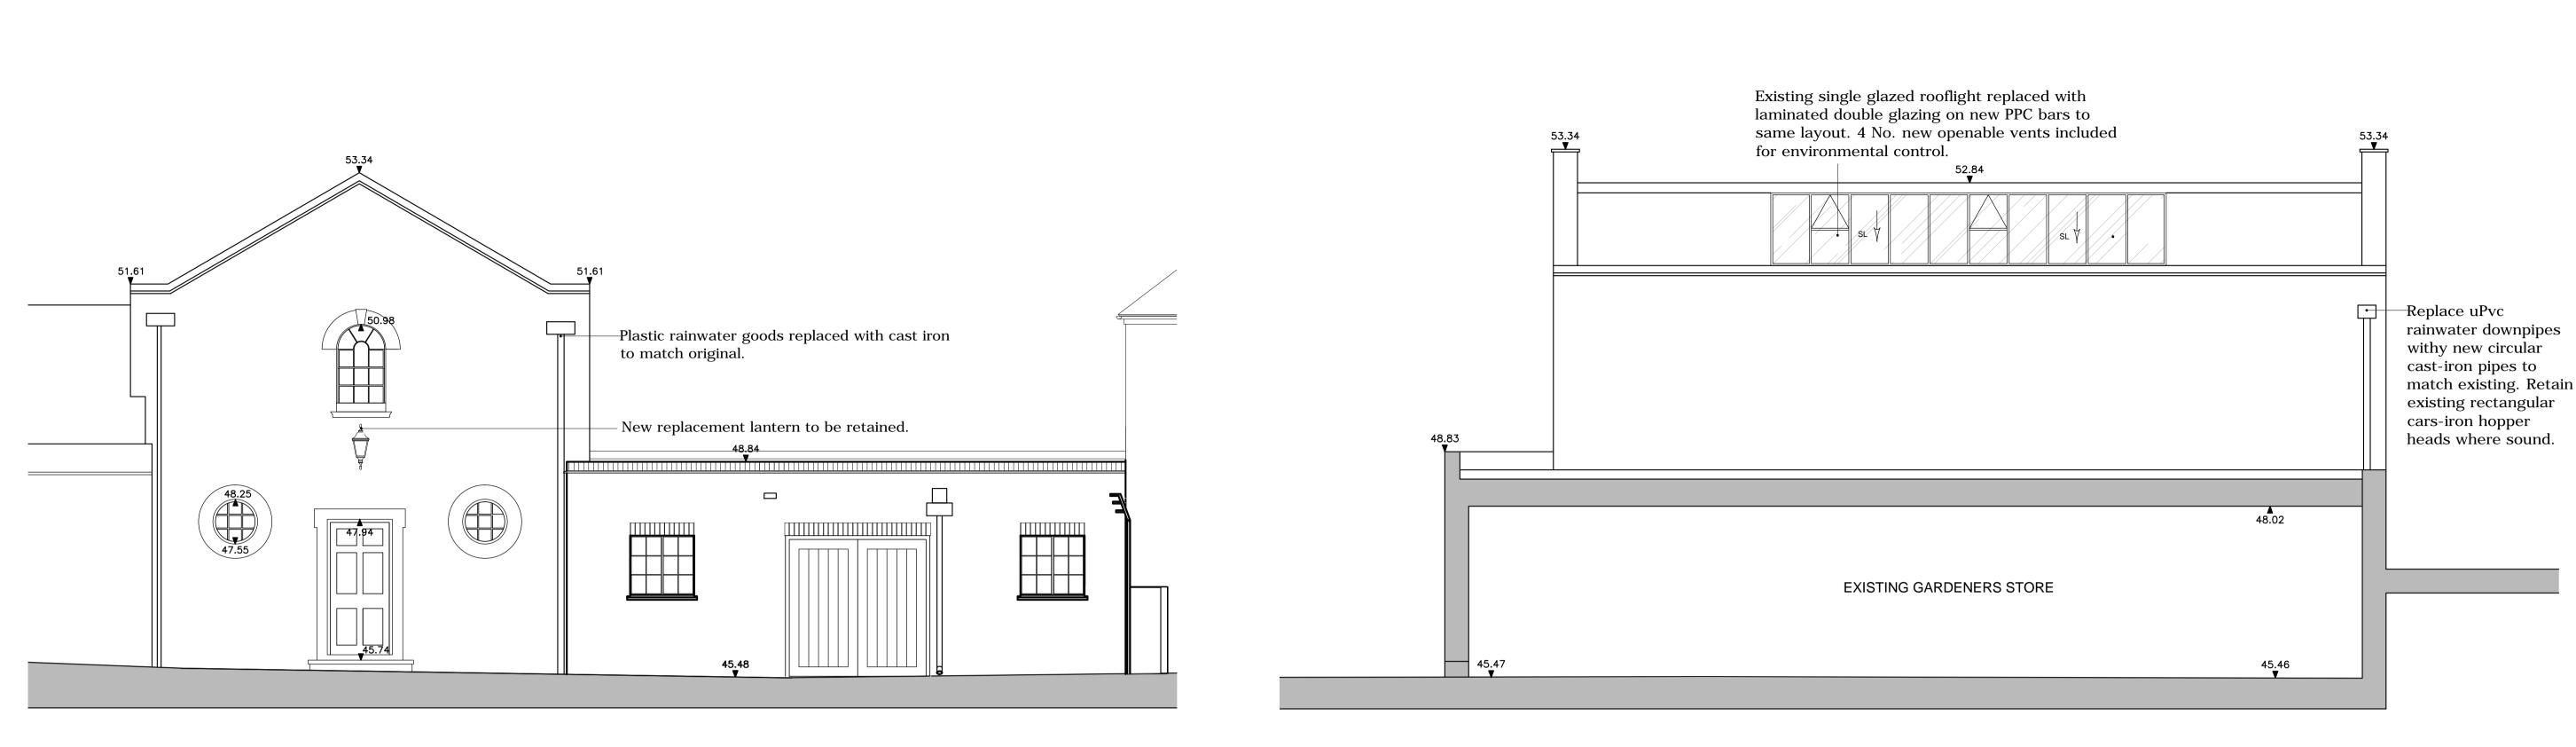

## WEST ELEVATION

EAST ELEVATION

KEY: TO BE REMOVED EXISTING WALLS AS BUILT / RETAINED

## SOUTH ELEVATION

Brickwork to walls generally repointed, lead lined gutters replaced with new lead and Westmoreland slate roof recovered using existing slates, with replacement lead abutment flashings and ridge capping.