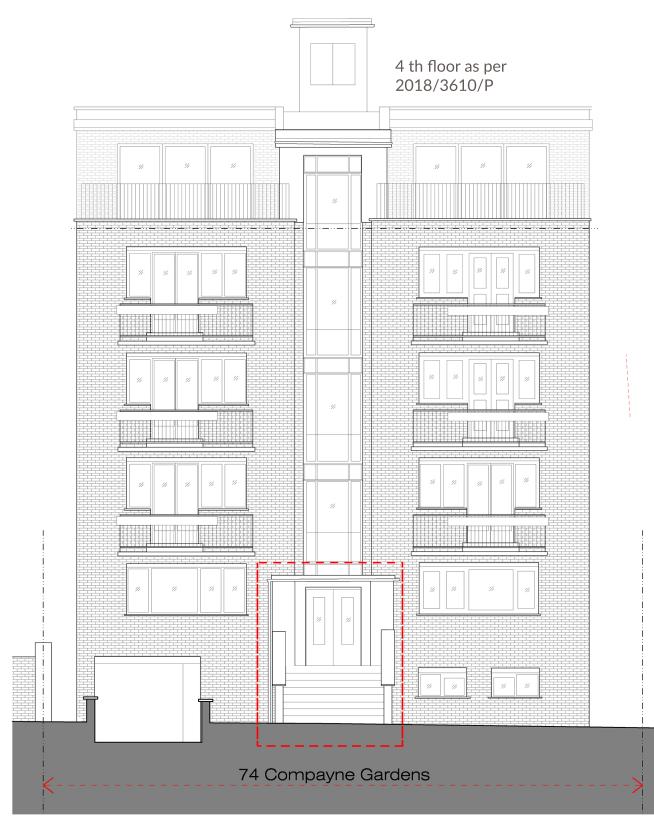

## NOTE

Do not scale directly from this drawing All dimensions must be checked on site by contractor prior to commencement of work.

This drawings are not to be used or reproduced without Arcadd Ltd consent.

This drawing is to be read in conjunction with all the relevant consultants drawings/documents and discrepancies or variations are to be notified to Arcadd Ltd before the affected work commences. Dimensions are indicative and need to be checked after house stripping. All works must be carried out to

Building Standards & product specification.

All solutions to be approved by the client and architect prior to purchase and production based on subcontractors drawings to site

 subcontractors drawings to site

 measurements and material samples.

 Rev
 Date

 Rev
 Rev

 Rev
 Rev
</t

Scale: 1:100@A3

Drawing Number:1802\_EX-P\_(07)\_03 Status: Planning