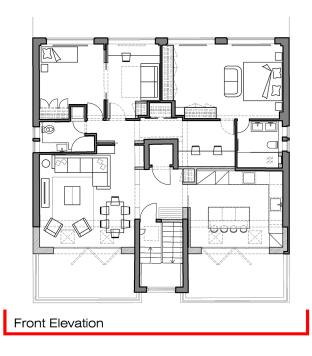

Existing front entrace photography

- Green marble door surround cladding
- Terrazzo staircase and landing
- Precast concrete wall coping







## NOTE

Do not scale directly from this drawing All dimensions must be checked on site by contractor prior to commencement of work.

This drawings are not to be used or reproduced without Arcadd Ltd consent.

This drawing is to be read in conjunction with all the relevant consultants drawings/documents and discrepancies or variations are to be notified to Arcadd Ltd before the affected work commences. Dimensions are indicative and need to be checked after house stripping. All works must be carried out to

Building Standards & product specification.

All solutions to be approved by the client and architect prior to purchase and production based on subcontractors drawings to site

 subcontractors drawings to site

 measurements and material samples.

 Rev
 Date

 Rev
 Rev

 Rev
 Rev
<