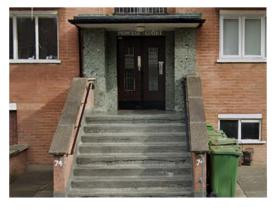

Existing front entrace photography

- Green marble door surround cladding
- Terrazzo staircase and landing
- Precast concrete wall coping