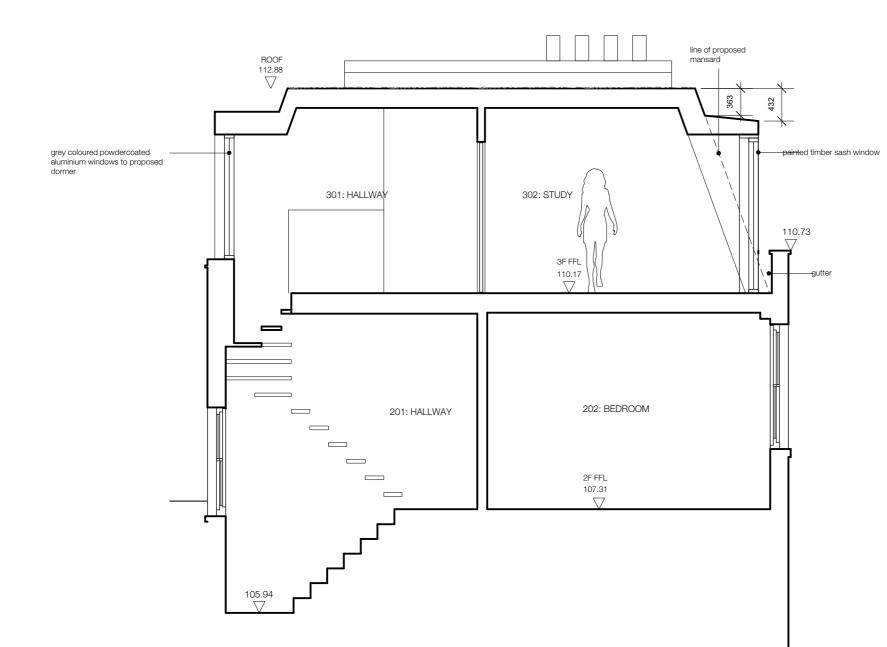

## SECTION CC

\_\_\_\_

0

5

Key Plan

© Ampersand Architecture LLP

Do not scale from this drawing. Dimensions are to be verified on site prior to construction

Ordnance Survey Data reproduced by permission of Ordnance Survey®, on behalf of Her Majesty's Stationery Office. © Crown Copyright. All rights reserved.

Notes

\_\_\_\_\_

Final Planning

The Studio, 4 Cole Park Road, Twickenham TW1 1HW

T: 07590 319111 E: info@amparchitecture.co.uk www.amparchitecture.co.uk

Mrs Paula Hughes

Project 108C Argyle Street WC1X 8QZ

Drawing Title

10m

Client

J 21/9/17

Rev Date Prepared/Checked Description

Proposed Section CC

Drawing Status
Planning
Date Scale Drawn
22.10.19 1:50@A2 YT
Drawing Number Revision
083-P-026 K