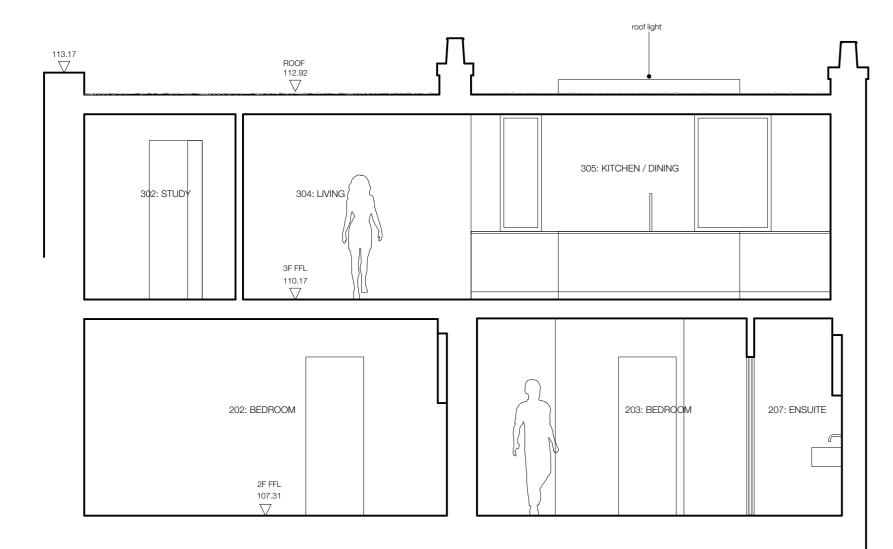

SECTION AA

line of proposed mansard grey coloured powdercoated —— aluminium windows to proposed dormer proposed painted timber sash windows 305: KITCHEN / DINING 3F FFL 110.17 206: ÞRESSING RÞOM 203: BEDROOM 2F FFL 107.31 SECTION BB