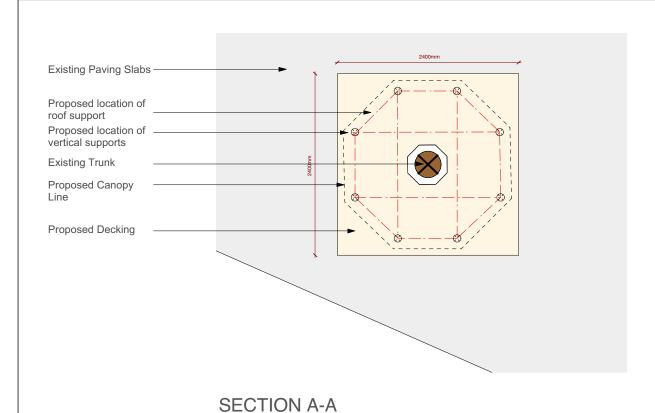

PROPOSED PLAN VIEW

Contractor to note this element is a Contractor's Design Portion.

PROPOSED TREE PLAY AREA

Contractor to submit proposals for the design and installation of a stand alone, self supporting hard wearding Tree House and decking arrangement to sit around the existing fig tree. The enclosed elevations and sections indicate basic proposals from which the contractor is to develop detailed plans for comment.