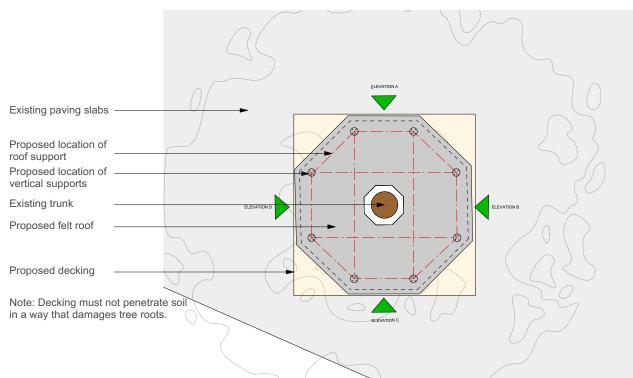

PROPOSED PLAN VIEW

Contractor to note this element is a Contractor's Design Portion.

PROPOSED TREE PLAY AREA

Contractor to submit proposals for the design and installation of a stand alone, self supporting hard wearding Tree House and decking arrangement to sit around the existing fig tree. The enclosed elevations and sections indicate basic proposals from which the contractor is to develop detailed plans for comment.

Existing trunk 18mm ply roof with felt covering Treated softwood exterior 1No. opening per elevation Proposed non-slip decking Existing soil ELEVATION A, B, C & D Existing trunk 18mm ply roof with felt covering Structural post No vertical or side elements to ensure children have full access around the tree. Proposed non slip decking Existing soil **SECTION B-B** 