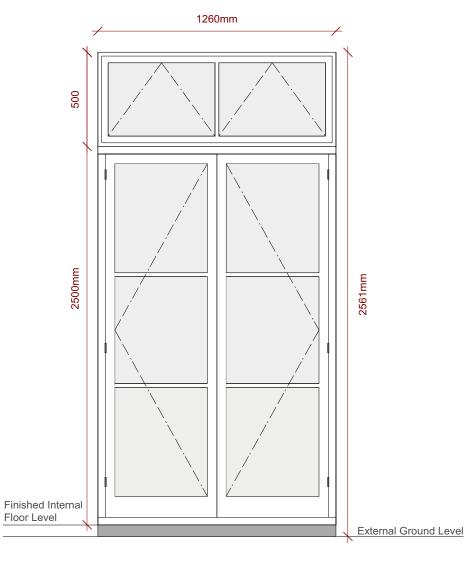

## **External Door Specification**

Supply and install new hardwood external timber double doorset in accordance with the specification and quotation provided in Appendix J (or equal and approved).

Contractor to prepare full working fabrication drawings and submit to the TA for approval.

Contractor to note that the information provided here is purely for pricing purposes only and is subject to a full site survey by the selected sub contractor / supplier.

Note ALL internal and external making good to be undertaken by the sub contractor in accordance with their quotation.

1260mm Finished Internal Floor Level

**EXISTING AND PROPOSED EXTERNAL ELEVATION** 

**EXISTING AND PROPOSED INTERNAL ELEVATION** 

**NOTE:** The information provided is for pricing purposes only. It is the Contractor's responsibility take accurate measurements on site. No additional funds will be released for failing to take dimensions.