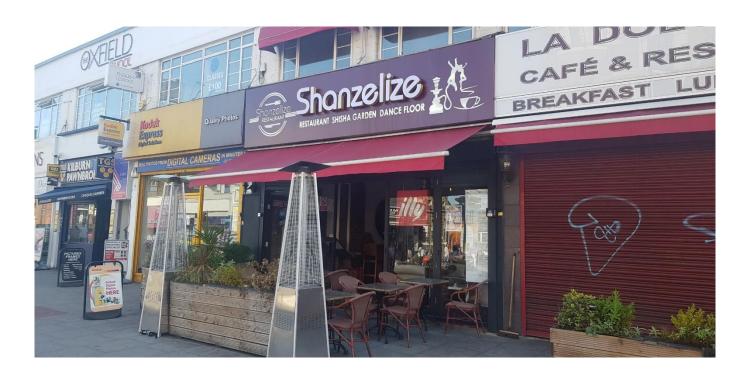

| Appendix 6b                                                                                  |
|----------------------------------------------------------------------------------------------|
| Restaurant Forecourts between 11 and 342 Kilburn High Road, Kilburn.                         |
| Materials: All of the forecourts are constructed of timber, mainly horizontal planks         |
| Planting: Two of the forecourts include planting.                                            |
| Height: Most are about 1m high.                                                              |
| Floor Level: Three of the forecourts are elevated above pavement level about 150mm to 200mm. |

Photographs follow below:-

### 11 Kilburn High Road:



# 77 Kilburn High Road:



### 125 Kilburn High Road:



326-328 Kilburn High Road:



### 332-338 Kilburn High Road:



# 338 Kilburn High Road:



### 340 Kilburn High Road:



## 342-344 Kilburn High Road: