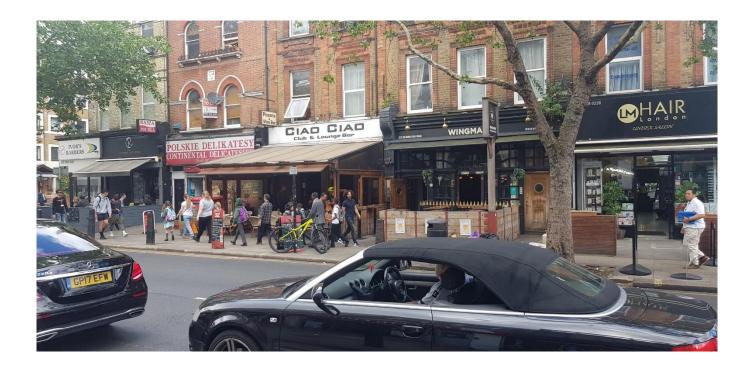

|
|----------------------------------------------------------------------------------------------|
| Restaurant Forecourts between 11 and 342 Kilburn High Road, Kilburn.                         |
| Materials: All of the forecourts are constructed of timber, mainly horizontal planks         |
| Planting: Two of the forecourts include planting.                                            |
| Height: Most are about 1m high.                                                              |
| Floor Level: Three of the forecourts are elevated above pavement level about 150mm to 200mm. |

Photographs follow below:-

### 11 Kilburn High Road:



# 77 Kilburn High Road:



### 125 Kilburn High Road:



326-328 Kilburn High Road:



### 332-338 Kilburn High Road:



# 338 Kilburn High Road:



### 340 Kilburn High Road:



## 342-344 Kilburn High Road: