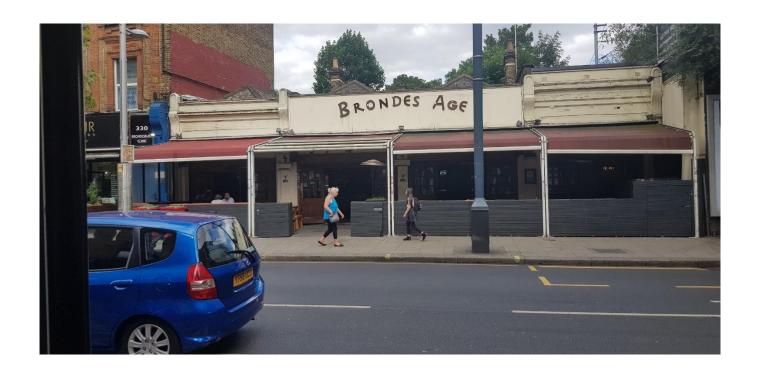

|
|----------------------------------------------------------------------------------------------|
| Restaurant Forecourts between 11 and 342 Kilburn High Road, Kilburn.                         |
| Materials: All of the forecourts are constructed of timber, mainly horizontal planks         |
| Planting: Two of the forecourts include planting.                                            |
| Height: Most are about 1m high.                                                              |
| Floor Level: Three of the forecourts are elevated above pavement level about 150mm to 200mm. |

Photographs follow below:-

### 11 Kilburn High Road:



# 77 Kilburn High Road:



### 125 Kilburn High Road:



326-328 Kilburn High Road:



### 332-338 Kilburn High Road:



# 338 Kilburn High Road:



### 340 Kilburn High Road:



## 342-344 Kilburn High Road: