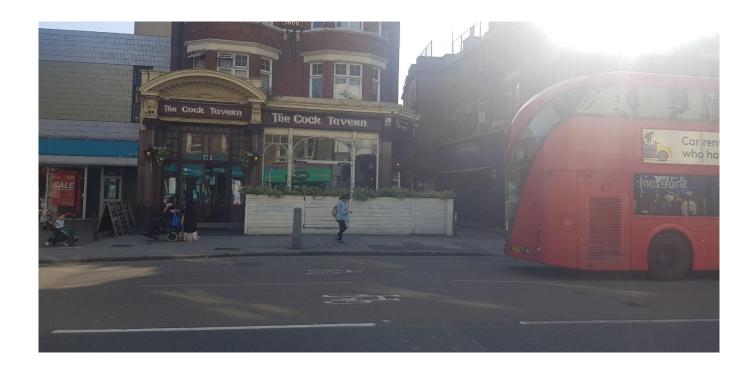

| Appendix 6b                                                                                  |
|----------------------------------------------------------------------------------------------|
| Restaurant Forecourts between 11 and 342 Kilburn High Road, Kilburn.                         |
| Materials: All of the forecourts are constructed of timber, mainly horizontal planks         |
| Planting: Two of the forecourts include planting.                                            |
| Height: Most are about 1m high.                                                              |
| Floor Level: Three of the forecourts are elevated above pavement level about 150mm to 200mm. |

Photographs follow below:-

### 11 Kilburn High Road:



# 77 Kilburn High Road:



### 125 Kilburn High Road:



326-328 Kilburn High Road:



### 332-338 Kilburn High Road:



# 338 Kilburn High Road:



### 340 Kilburn High Road:



## 342-344 Kilburn High Road: