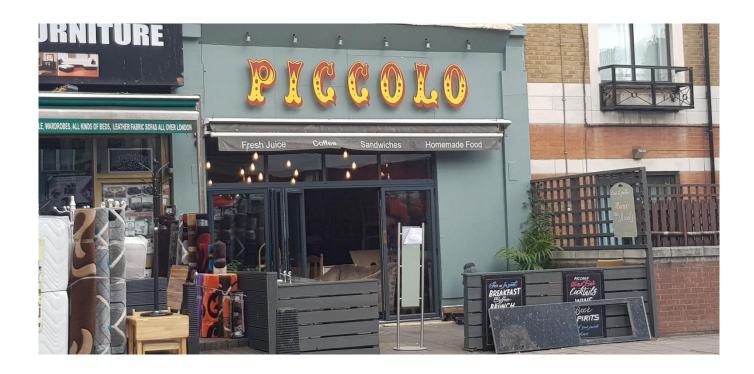

------------------------------------------------------------------------------|
| Restaurant Forecourts between 11 and 342 Kilburn High Road, Kilburn.                         |
| Materials: All of the forecourts are constructed of timber, mainly horizontal planks         |
| Planting: Two of the forecourts include planting.                                            |
| Height: Most are about 1m high.                                                              |
| Floor Level: Three of the forecourts are elevated above pavement level about 150mm to 200mm. |

Photographs follow below:-

### 11 Kilburn High Road:



# 77 Kilburn High Road:



### 125 Kilburn High Road:



326-328 Kilburn High Road:



### 332-338 Kilburn High Road:



# 338 Kilburn High Road:



### 340 Kilburn High Road:



## 342-344 Kilburn High Road: