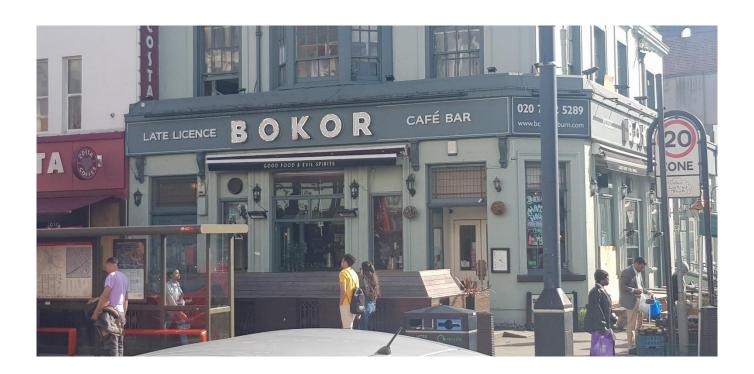

| Appendix 6b                                                                                  |
|----------------------------------------------------------------------------------------------|
| Restaurant Forecourts between 11 and 342 Kilburn High Road, Kilburn.                         |
| Materials: All of the forecourts are constructed of timber, mainly horizontal planks         |
| Planting: Two of the forecourts include planting.                                            |
| Height: Most are about 1m high.                                                              |
| Floor Level: Three of the forecourts are elevated above pavement level about 150mm to 200mm. |

Photographs follow below:-

### 11 Kilburn High Road:



# 77 Kilburn High Road:



### 125 Kilburn High Road:



326-328 Kilburn High Road:



### 332-338 Kilburn High Road:



# 338 Kilburn High Road:



### 340 Kilburn High Road:



## 342-344 Kilburn High Road: