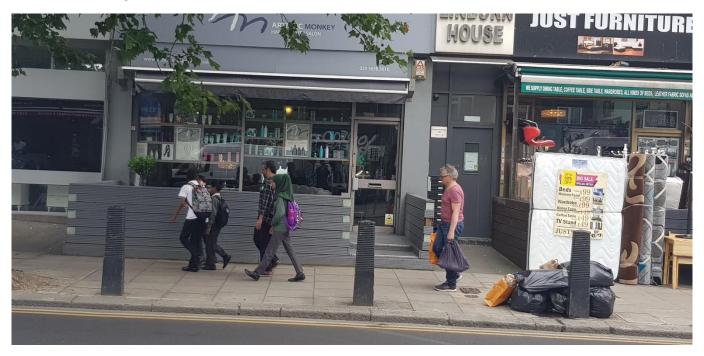

---------------------------------------------|
| Restaurant Forecourts between 11 and 342 Kilburn High Road, Kilburn.                         |
| Materials: All of the forecourts are constructed of timber, mainly horizontal planks         |
| Planting: Two of the forecourts include planting.                                            |
| Height: Most are about 1m high.                                                              |
| Floor Level: Three of the forecourts are elevated above pavement level about 150mm to 200mm. |

Photographs follow below:-

### 11 Kilburn High Road:



# 77 Kilburn High Road:



### 125 Kilburn High Road:



326-328 Kilburn High Road:



### 332-338 Kilburn High Road:



# 338 Kilburn High Road:



### 340 Kilburn High Road:



## 342-344 Kilburn High Road: