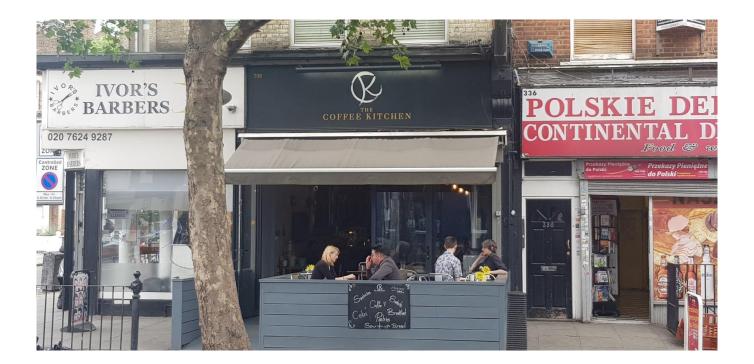

|
|----------------------------------------------------------------------------------------------|
| Restaurant Forecourts between 11 and 342 Kilburn High Road, Kilburn.                         |
| Materials: All of the forecourts are constructed of timber, mainly horizontal planks         |
| Planting: Two of the forecourts include planting.                                            |
| Height: Most are about 1m high.                                                              |
| Floor Level: Three of the forecourts are elevated above pavement level about 150mm to 200mm. |

Photographs follow below:-

### 11 Kilburn High Road:



# 77 Kilburn High Road:



### 125 Kilburn High Road:



326-328 Kilburn High Road:



### 332-338 Kilburn High Road:



# 338 Kilburn High Road:



### 340 Kilburn High Road:



## 342-344 Kilburn High Road: