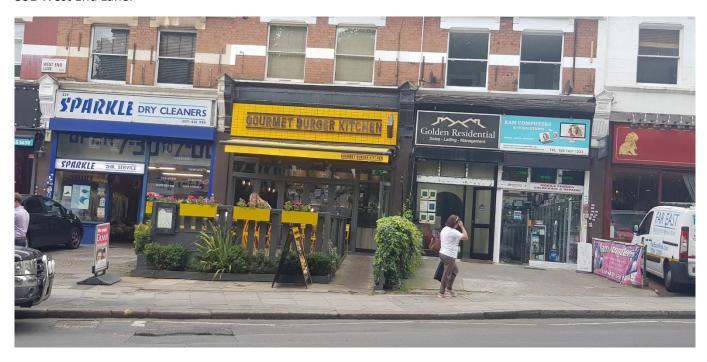

#### Appendix 6a

Restaurant Forecourts between 237 and 341 West End Lane, West Hampstead, 1 km from the appeal site.

**Materials:** Six of the eight forecourts are constructed of timber, mainly horizontal planks but one uses vertical hit and miss planks. One forecourt is constructed of grey bricks and one of slate type planters.

**Planting:** Five of the eight forecourts include planting.

**Height:** Most are about 1m high.

Floor Level: four of the eight forecourts are elevated above pavement level about 150mm to 200mm.

Photographs follow below:-

# 237 West End Lane:



### 283 West End Lane:



# 293 West End Lane:



### 295 West End Lane:



#### 311 West End Lane:



#### 331 West End Lane:



# 339 and 341 West End Lane: