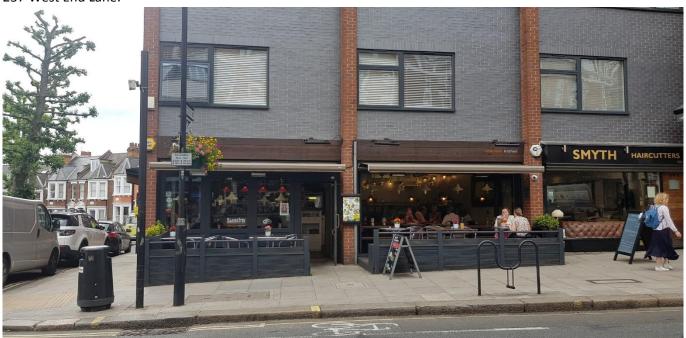

#### Appendix 6a

Restaurant Forecourts between 237 and 341 West End Lane, West Hampstead, 1 km from the appeal site.

**Materials:** Six of the eight forecourts are constructed of timber, mainly horizontal planks but one uses vertical hit and miss planks. One forecourt is constructed of grey bricks and one of slate type planters.

**Planting:** Five of the eight forecourts include planting.

**Height:** Most are about 1m high.

Floor Level: four of the eight forecourts are elevated above pavement level about 150mm to 200mm.

Photographs follow below:-

### 283 West End Lane: