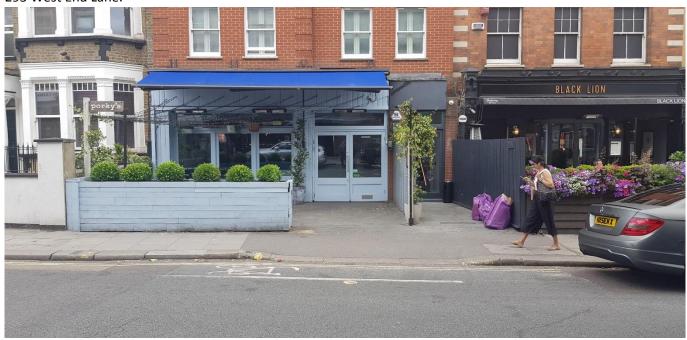

#### Appendix 6a

Restaurant Forecourts between 237 and 341 West End Lane, West Hampstead, 1 km from the appeal site.

**Materials:** Six of the eight forecourts are constructed of timber, mainly horizontal planks but one uses vertical hit and miss planks. One forecourt is constructed of grey bricks and one of slate type planters.

**Planting:** Five of the eight forecourts include planting.

**Height:** Most are about 1m high.

Floor Level: four of the eight forecourts are elevated above pavement level about 150mm to 200mm.

Photographs follow below:-

### 295 West End Lane: