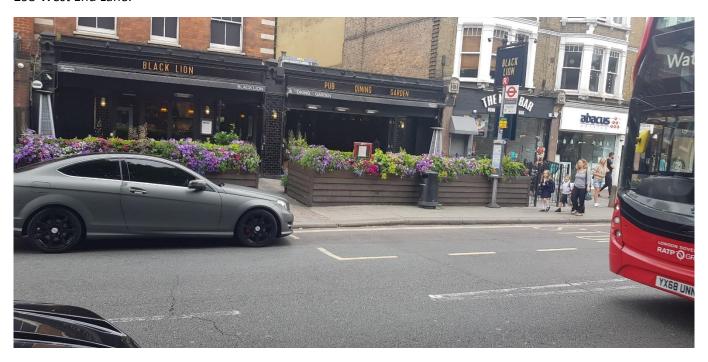

#### Appendix 6a

Restaurant Forecourts between 237 and 341 West End Lane, West Hampstead, 1 km from the appeal site.

**Materials:** Six of the eight forecourts are constructed of timber, mainly horizontal planks but one uses vertical hit and miss planks. One forecourt is constructed of grey bricks and one of slate type planters.

**Planting:** Five of the eight forecourts include planting.

**Height:** Most are about 1m high.

Floor Level: four of the eight forecourts are elevated above pavement level about 150mm to 200mm.

Photographs follow below:-

#### 311 West End Lane: