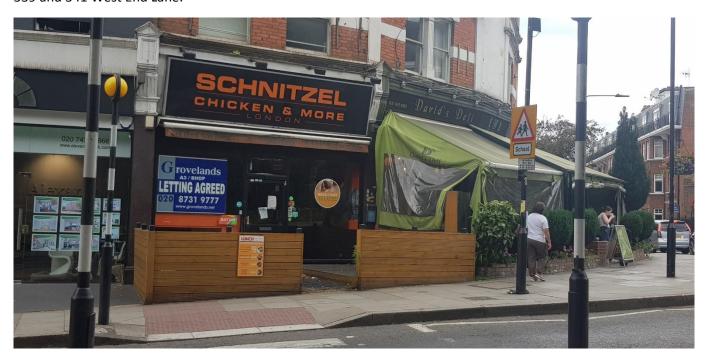

#### Appendix 6a

Restaurant Forecourts between 237 and 341 West End Lane, West Hampstead, 1 km from the appeal site.

**Materials:** Six of the eight forecourts are constructed of timber, mainly horizontal planks but one uses vertical hit and miss planks. One forecourt is constructed of grey bricks and one of slate type planters.

**Planting:** Five of the eight forecourts include planting.

**Height:** Most are about 1m high.

Floor Level: four of the eight forecourts are elevated above pavement level about 150mm to 200mm.

Photographs follow below:-

# 237 West End Lane:



### 283 West End Lane:



# 293 West End Lane:



### 295 West End Lane:



#### 311 West End Lane:



#### 331 West End Lane:



# 339 and 341 West End Lane: