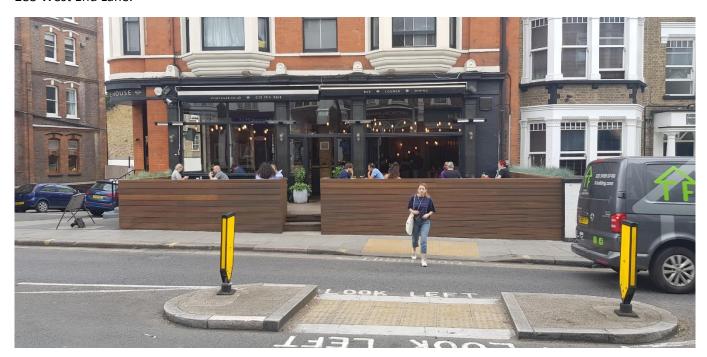

#### Appendix 6a

Restaurant Forecourts between 237 and 341 West End Lane, West Hampstead, 1 km from the appeal site.

**Materials:** Six of the eight forecourts are constructed of timber, mainly horizontal planks but one uses vertical hit and miss planks. One forecourt is constructed of grey bricks and one of slate type planters.

**Planting:** Five of the eight forecourts include planting.

**Height:** Most are about 1m high.

Floor Level: four of the eight forecourts are elevated above pavement level about 150mm to 200mm.

Photographs follow below:-

### 283 West End Lane: