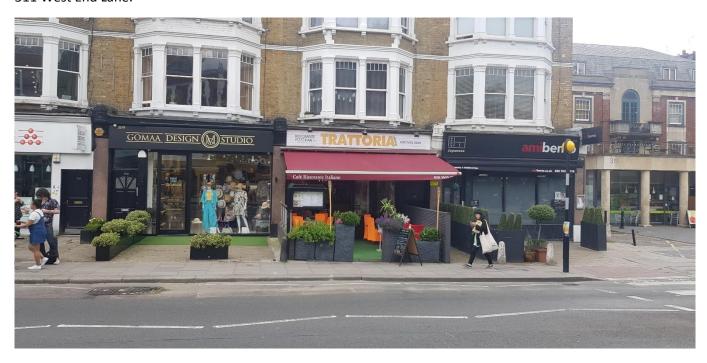

#### Appendix 6a

Restaurant Forecourts between 237 and 341 West End Lane, West Hampstead, 1 km from the appeal site.

**Materials:** Six of the eight forecourts are constructed of timber, mainly horizontal planks but one uses vertical hit and miss planks. One forecourt is constructed of grey bricks and one of slate type planters.

**Planting:** Five of the eight forecourts include planting.

**Height:** Most are about 1m high.

Floor Level: four of the eight forecourts are elevated above pavement level about 150mm to 200mm.

Photographs follow below:-

# 237 West End Lane:



### 283 West End Lane:



# 293 West End Lane:



### 295 West End Lane:



#### 311 West End Lane:



#### 331 West End Lane:



# 339 and 341 West End Lane: