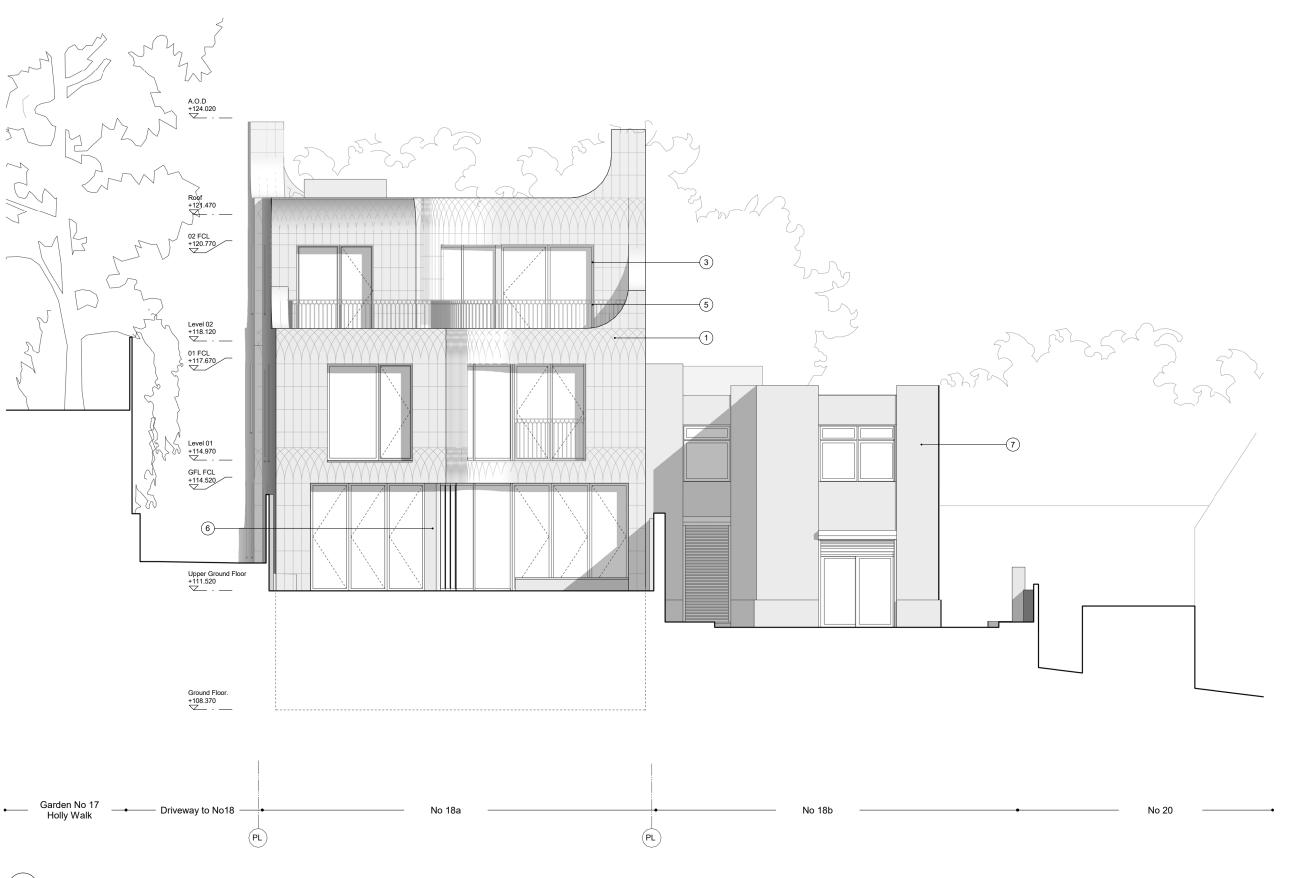

**North Elevation** 

(3)

1 Faience Tile Cladding in Teal

2 Buff Brickwork

Anodised Aluminium Window Frame in Champagne

Anodised Aluminium Balustrade in Champagne

(5) Timber board garden fence

6 Mirror polished stainless steel panel

7 Existing brown brickwork

8 Opaque glazing

Do not scale from this drawing. To be read in conjuction with all relevant Architects', Services and Structural Engineer' information. Architect to be immediately notified of discrepancies.

Project Number: 2473 For Approval

Drawing Title:

North Elevation

02/10/2019 23:59:03 Drawing No: ABA-2473-20-035