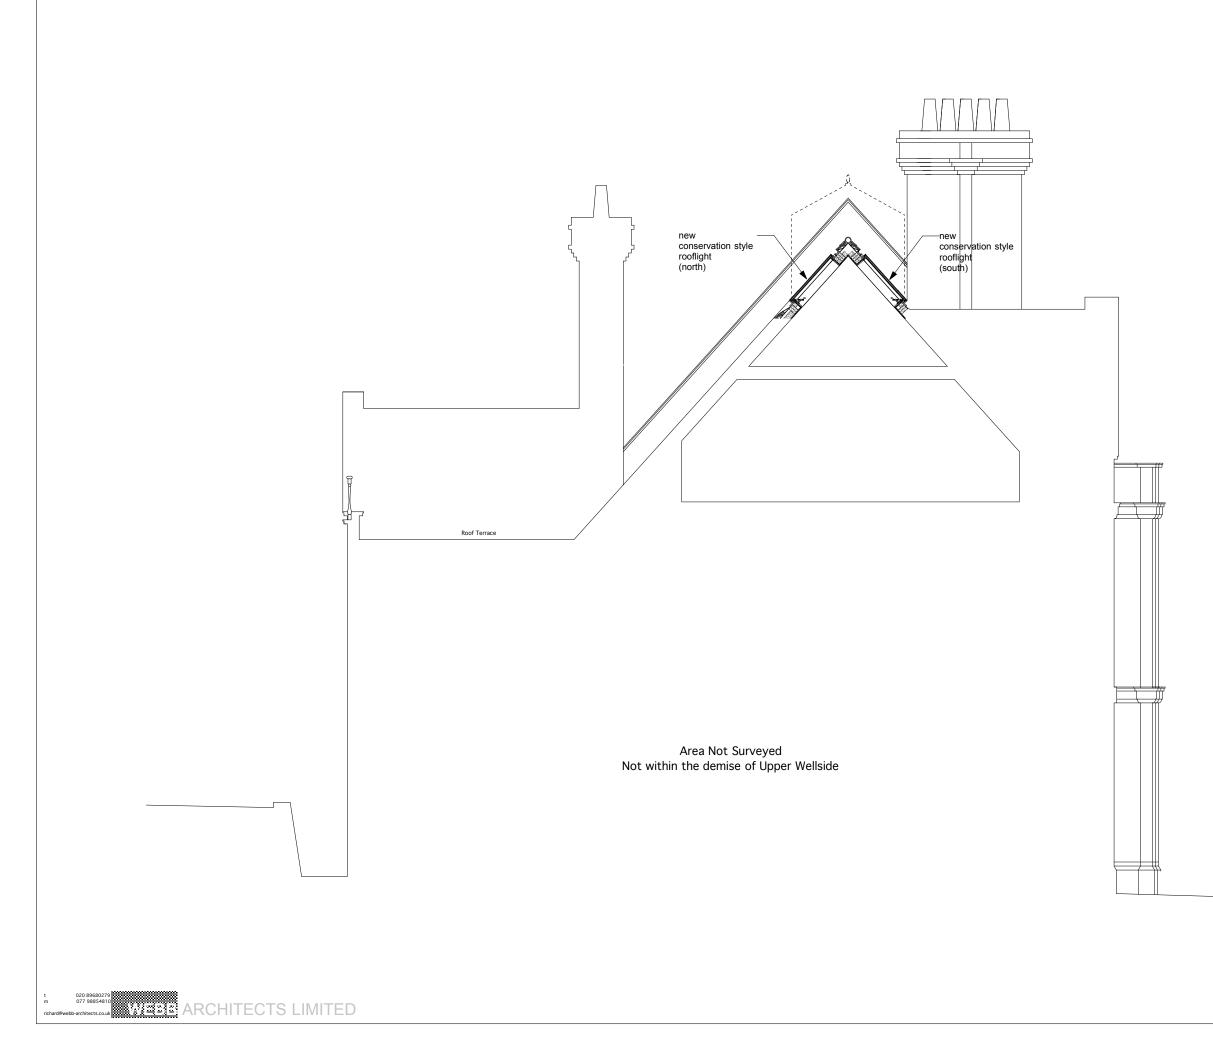

|                           |      | 5m                                                                                                                                                                                                                         |
|---------------------------|------|----------------------------------------------------------------------------------------------------------------------------------------------------------------------------------------------------------------------------|
|                           |      |                                                                                                                                                                                                                            |
|                           |      | 4m                                                                                                                                                                                                                         |
|                           |      | 400                                                                                                                                                                                                                        |
|                           |      |                                                                                                                                                                                                                            |
|                           |      | 3m                                                                                                                                                                                                                         |
|                           |      |                                                                                                                                                                                                                            |
|                           |      |                                                                                                                                                                                                                            |
|                           |      | 2m                                                                                                                                                                                                                         |
|                           |      |                                                                                                                                                                                                                            |
|                           |      |                                                                                                                                                                                                                            |
|                           |      | 1m                                                                                                                                                                                                                         |
|                           |      |                                                                                                                                                                                                                            |
|                           |      |                                                                                                                                                                                                                            |
|                           |      | 0m                                                                                                                                                                                                                         |
|                           |      |                                                                                                                                                                                                                            |
|                           |      |                                                                                                                                                                                                                            |
|                           |      |                                                                                                                                                                                                                            |
|                           |      |                                                                                                                                                                                                                            |
|                           |      |                                                                                                                                                                                                                            |
|                           |      |                                                                                                                                                                                                                            |
|                           |      |                                                                                                                                                                                                                            |
|                           |      |                                                                                                                                                                                                                            |
|                           |      |                                                                                                                                                                                                                            |
|                           |      |                                                                                                                                                                                                                            |
|                           |      |                                                                                                                                                                                                                            |
|                           |      |                                                                                                                                                                                                                            |
|                           |      |                                                                                                                                                                                                                            |
|                           |      |                                                                                                                                                                                                                            |
|                           |      |                                                                                                                                                                                                                            |
|                           |      |                                                                                                                                                                                                                            |
|                           |      |                                                                                                                                                                                                                            |
|                           |      |                                                                                                                                                                                                                            |
|                           |      |                                                                                                                                                                                                                            |
|                           |      |                                                                                                                                                                                                                            |
|                           |      |                                                                                                                                                                                                                            |
|                           |      |                                                                                                                                                                                                                            |
|                           |      |                                                                                                                                                                                                                            |
|                           |      |                                                                                                                                                                                                                            |
| FF_FFL                    |      | Drawing to be read in conjunction with consultants<br>information.<br>Do not acase from drawing.<br>All dimensions to be checked on site.<br>Drawing only to be used for purposes indicated.<br>No WEEB ARCHITECTS LIMITED |
|                           |      | O WEED ARCHITECTS LIMITED                                                                                                                                                                                                  |
|                           |      |                                                                                                                                                                                                                            |
|                           |      |                                                                                                                                                                                                                            |
|                           |      |                                                                                                                                                                                                                            |
|                           |      |                                                                                                                                                                                                                            |
|                           |      |                                                                                                                                                                                                                            |
|                           |      |                                                                                                                                                                                                                            |
|                           |      | REV                                                                                                                                                                                                                        |
|                           |      | A- 21.05.19- Roof light note revised                                                                                                                                                                                       |
| GF_FFL                    |      |                                                                                                                                                                                                                            |
|                           |      |                                                                                                                                                                                                                            |
|                           |      |                                                                                                                                                                                                                            |
|                           |      |                                                                                                                                                                                                                            |
|                           |      |                                                                                                                                                                                                                            |
|                           |      |                                                                                                                                                                                                                            |
|                           |      |                                                                                                                                                                                                                            |
| UPPER WELLSIDE, WELL WALK |      | FOR INFORMATION                                                                                                                                                                                                            |
| PROPOSED SECTION EE       | 1143 | .02.15(A)                                                                                                                                                                                                                  |