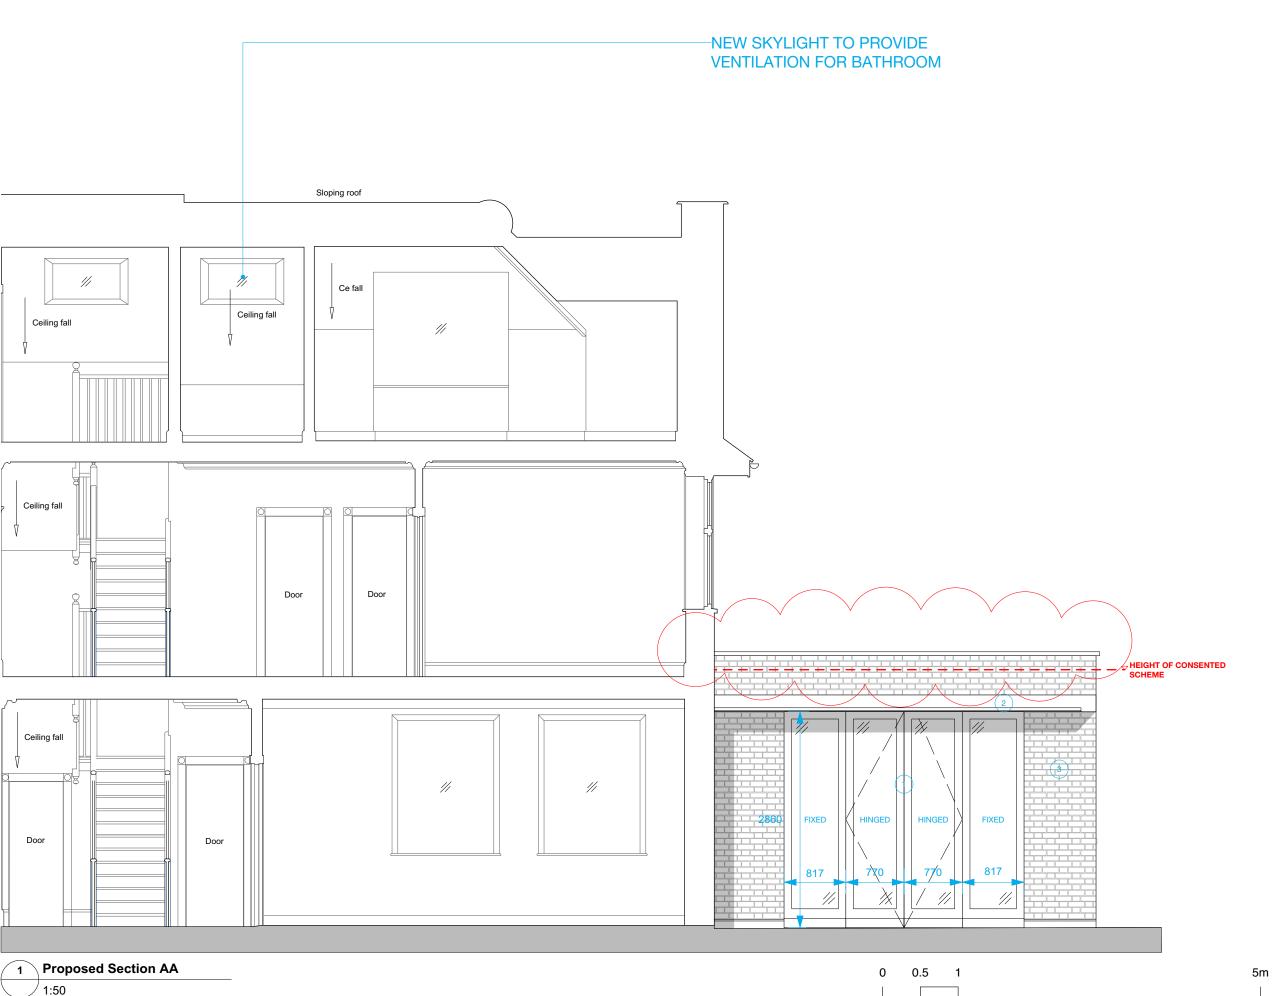

MATERIALS - KEY

1 Double glazed doors with fixed glazed panels

2 Lead capping

Red brick to match existing

020 7722 8525 Unit 1 Primrose Mews mail@mitzmanarchitects.com Sharpleshall Street www.mitzmanarchitects.com London NW1 8YW