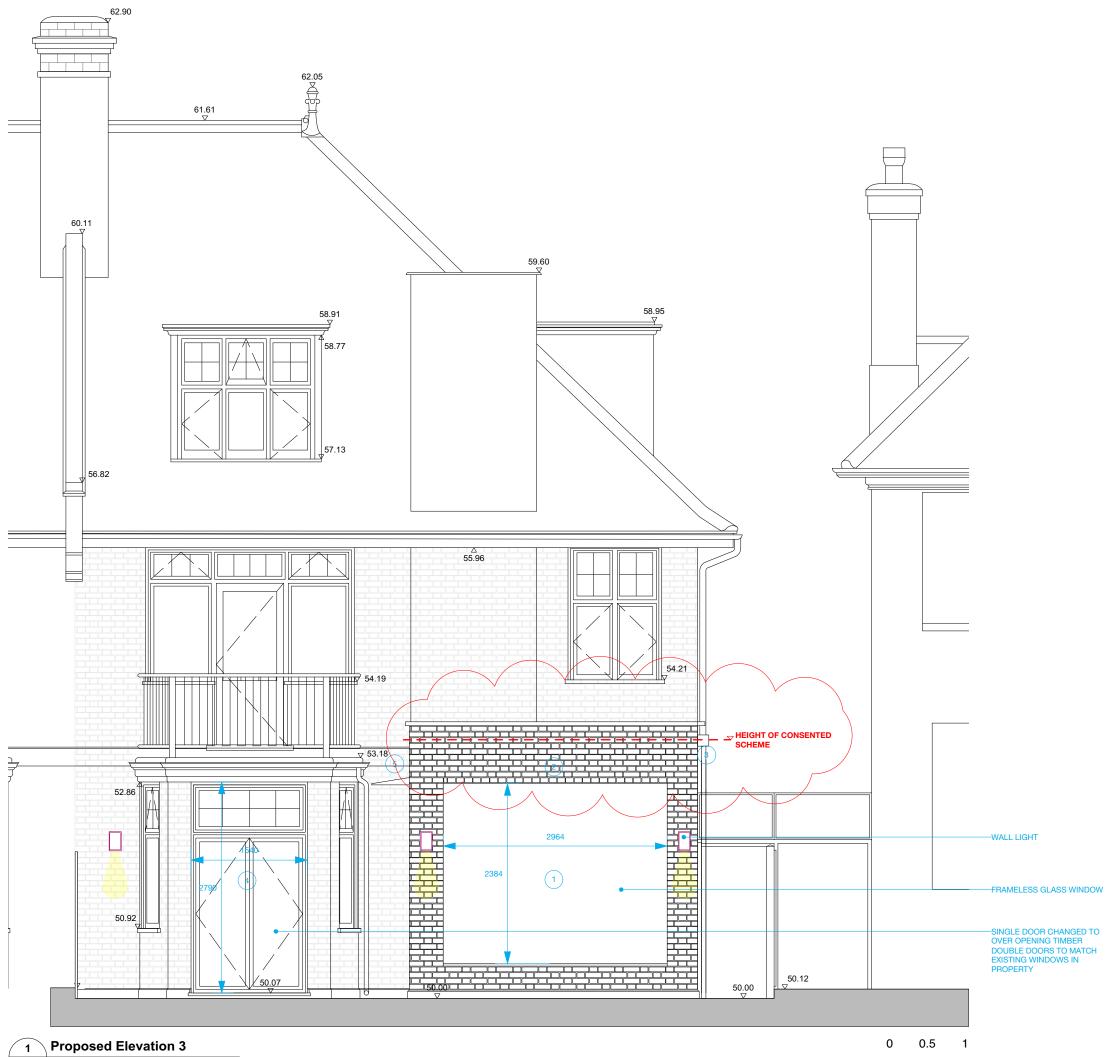

# REVISION

| TEVICION |            |                                     |       |
|----------|------------|-------------------------------------|-------|
| NUMBER   | DATE       | BY                                  | NOTES |
| P1       | 19/12/18   | NE Issued to planning               | 3     |
| P2       | 21/10/2019 | NE As built - Issued to<br>planning |       |

## MATERIALS - KEY

|   | Frameless double glazed glass window                        |
|---|-------------------------------------------------------------|
| 2 | Red brick to match existing                                 |
| 3 | Alumasc guttering                                           |
| 4 | Timber doubed glazed unit painted to match existing windows |
| 5 | Aluminium capping piece to provide shading                  |

## SHEET TITLE Proposed Elevation 03 (Rear)

#### SCALE 1:50@A3