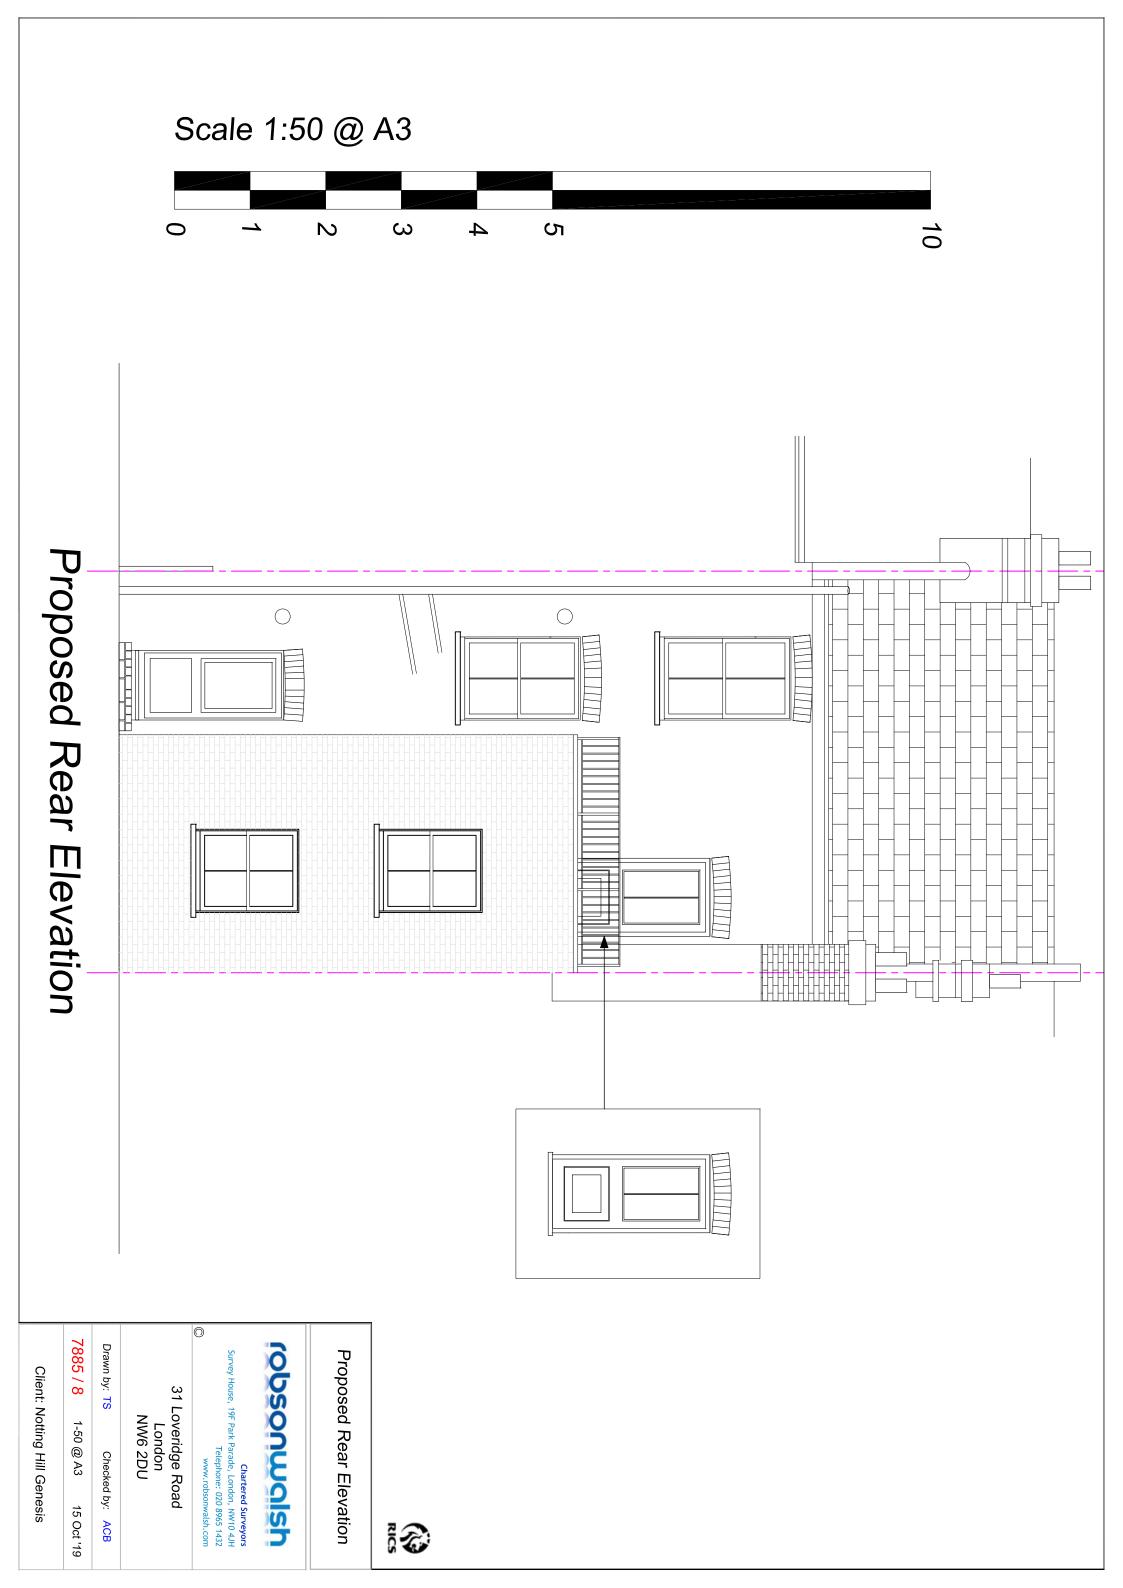

Bathroom

Bedroom

Roof Terrace

Kitchen

Livingroom



Second Floor



North

7885 / 6 robsonwalsh Drawn by: TS Chartered Surveyors
Survey House, 19F Park Parade, London, NW10 4JH
Telephone: 020 8965 1432
www.robsonwalsh.com

31 Loveridge Road London NW6 2DU

Checked by: ACB

1-100 @ A3 15 Oct '19

Client: Notting Hill Genesis

Proposed Floor Plans

## Scale 1:50 @ A3 N ယ 4 5 0 Proposed Front Elevation Drawn by: TS **Proposed Front Elevation** Chartered Surveyors Survey House, 19F Park Parade, London, NW10 4JH Telephone: 020 8965 1432 www.robsonwalsh.com Client: Notting Hill Genesis 31 Loveridge Road London NW6 2DU 1-50 @ A3 Checked by: ACB

R S

15 Oct '19