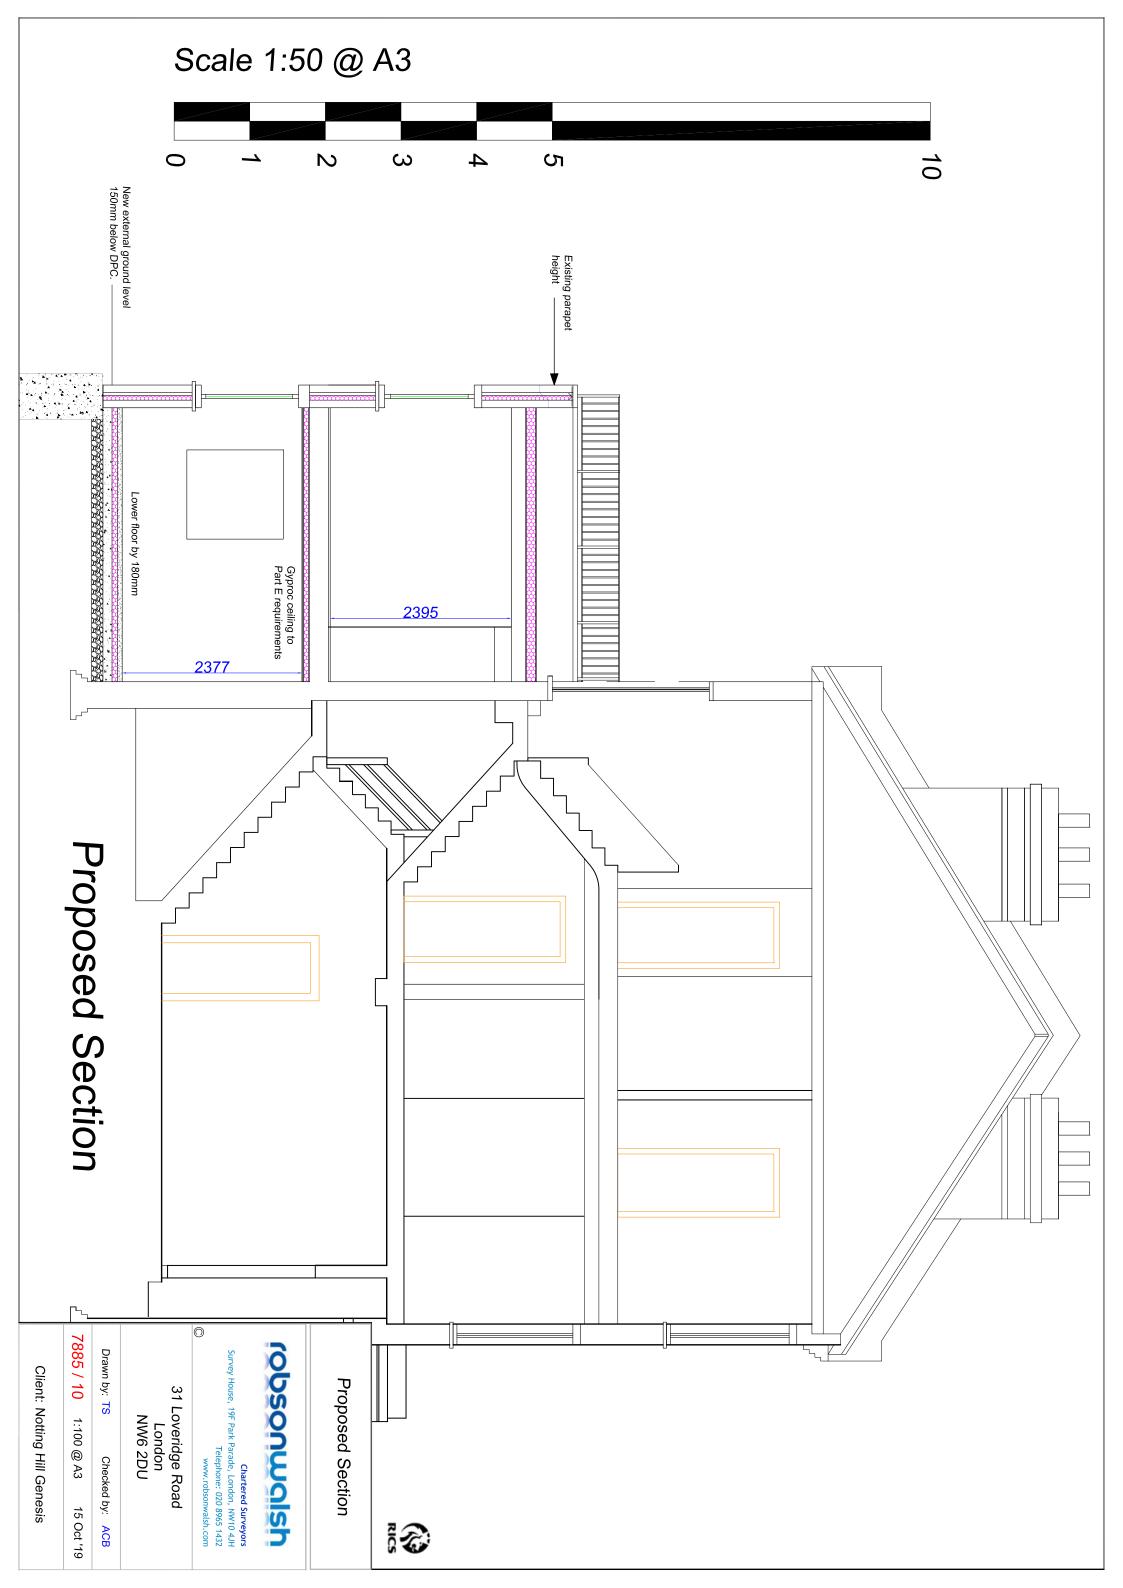

## Scale 1:50 @ A3 N ယ 4 5 0 Proposed Front Elevation Drawn by: TS **Proposed Front Elevation** Chartered Surveyors Survey House, 19F Park Parade, London, NW10 4JH Telephone: 020 8965 1432 www.robsonwalsh.com Client: Notting Hill Genesis 31 Loveridge Road London NW6 2DU 1-50 @ A3 Checked by: ACB