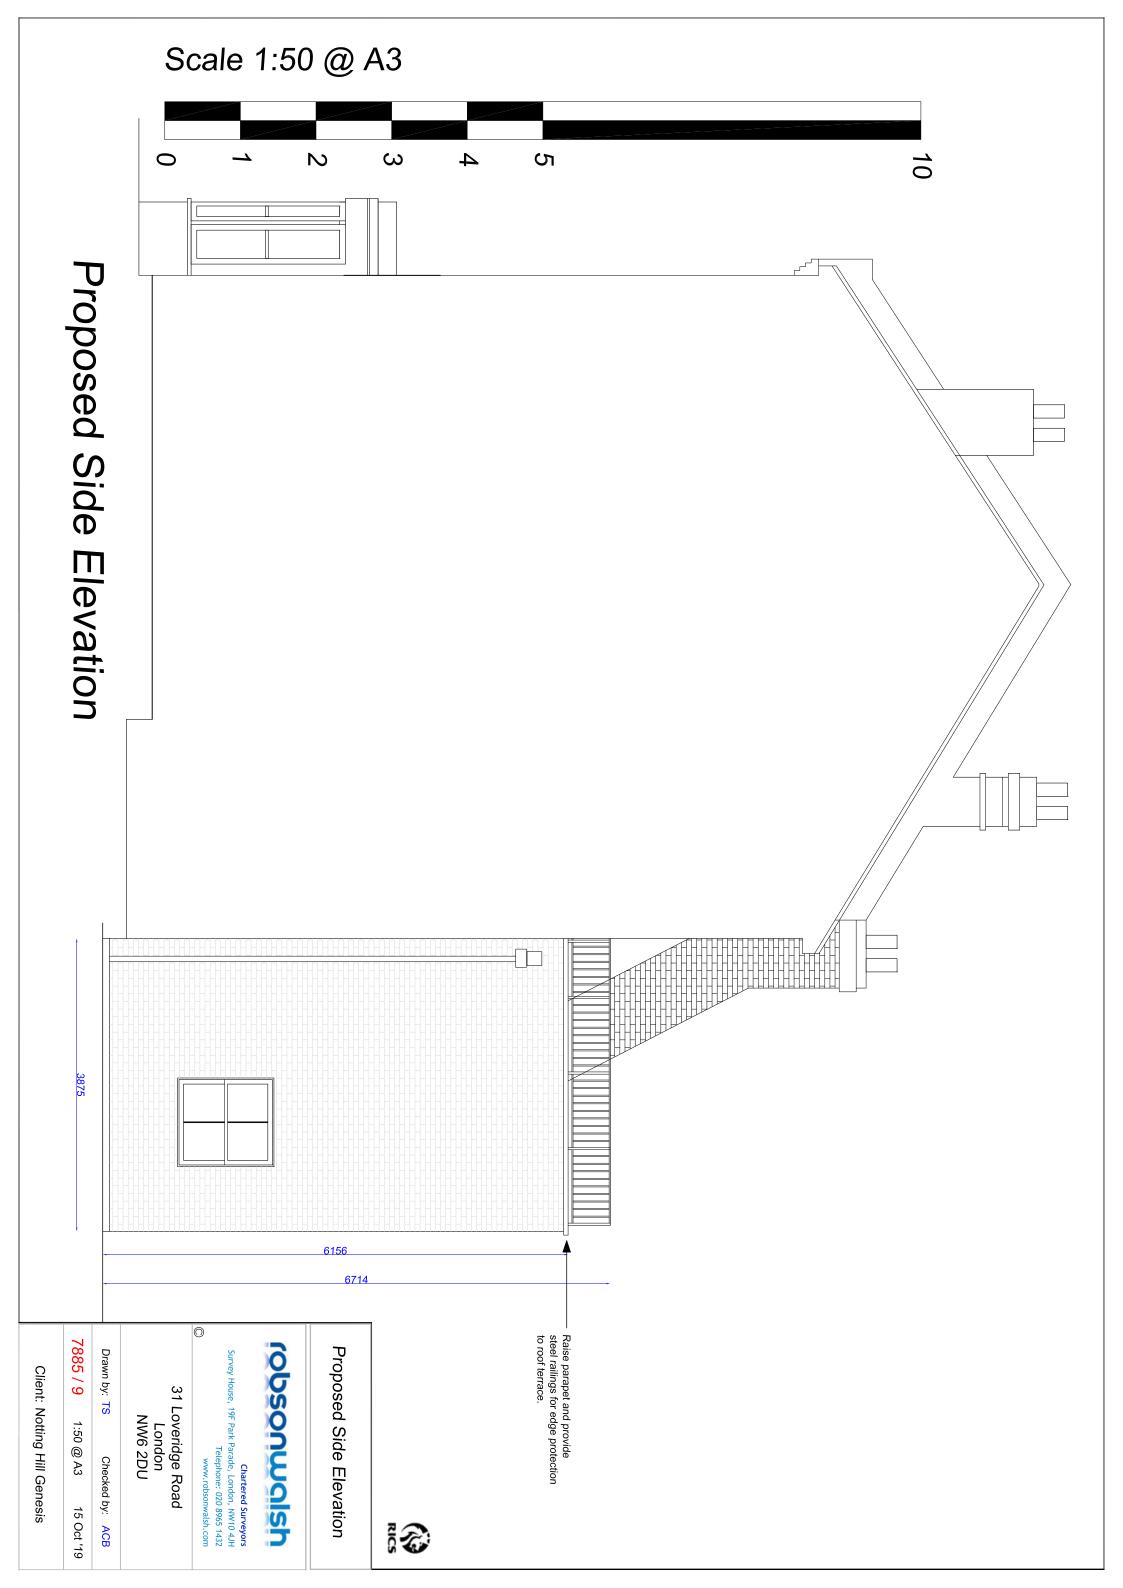

Bathroom

Bedroom

Roof Terrace

Kitchen

Livingroom



Second Floor



North

7885 / 6 robsonwalsh Drawn by: TS Chartered Surveyors
Survey House, 19F Park Parade, London, NW10 4JH
Telephone: 020 8965 1432
www.robsonwalsh.com

31 Loveridge Road London NW6 2DU

Checked by: ACB

1-100 @ A3 15 Oct '19

Client: Notting Hill Genesis

Proposed Floor Plans

## Scale 1:50 @ A3 N ယ 4 5 0 Proposed Front Elevation Drawn by: TS **Proposed Front Elevation** Chartered Surveyors Survey House, 19F Park Parade, London, NW10 4JH Telephone: 020 8965 1432 www.robsonwalsh.com Client: Notting Hill Genesis 31 Loveridge Road London NW6 2DU 1-50 @ A3 Checked by: ACB

R S

15 Oct '19