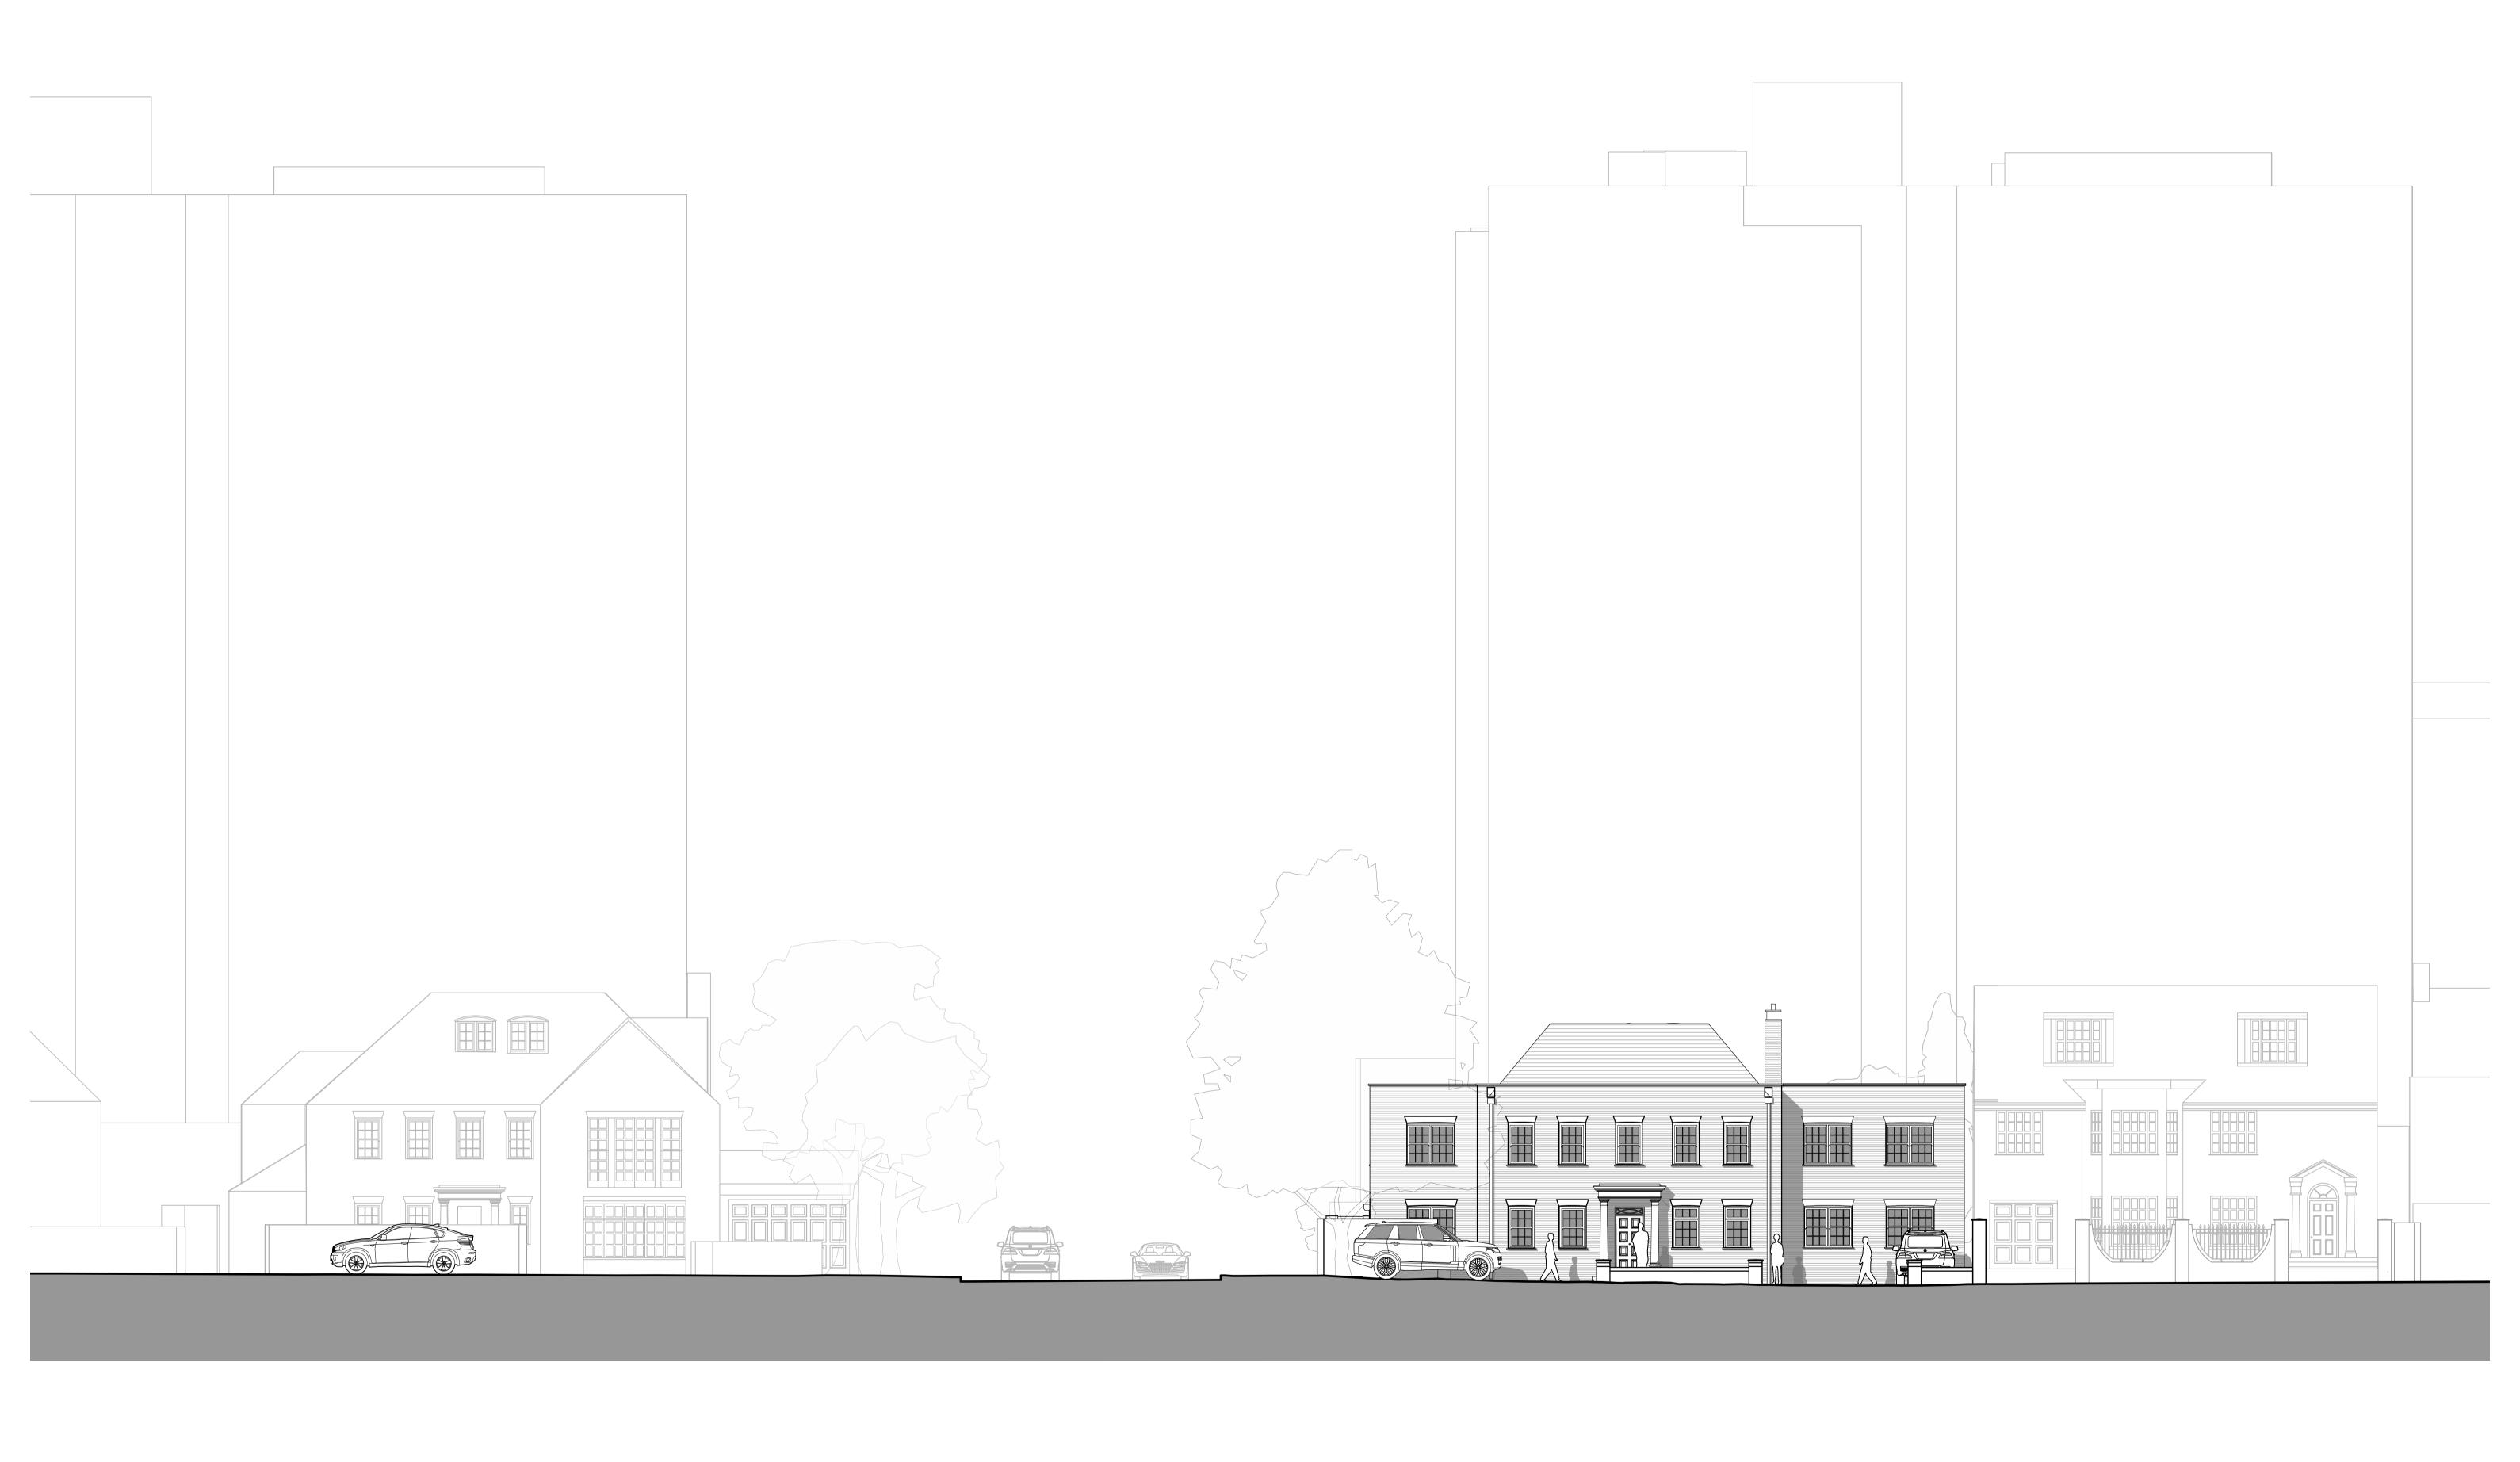

1M 5M 10M

7 ST JOHNS WOOD PARK CAMDEN PROPOSED STREETSCENE ELEVATION 187\_464 REV -1:50 @ A1, 1:100 @ A3 PRELIMINARY