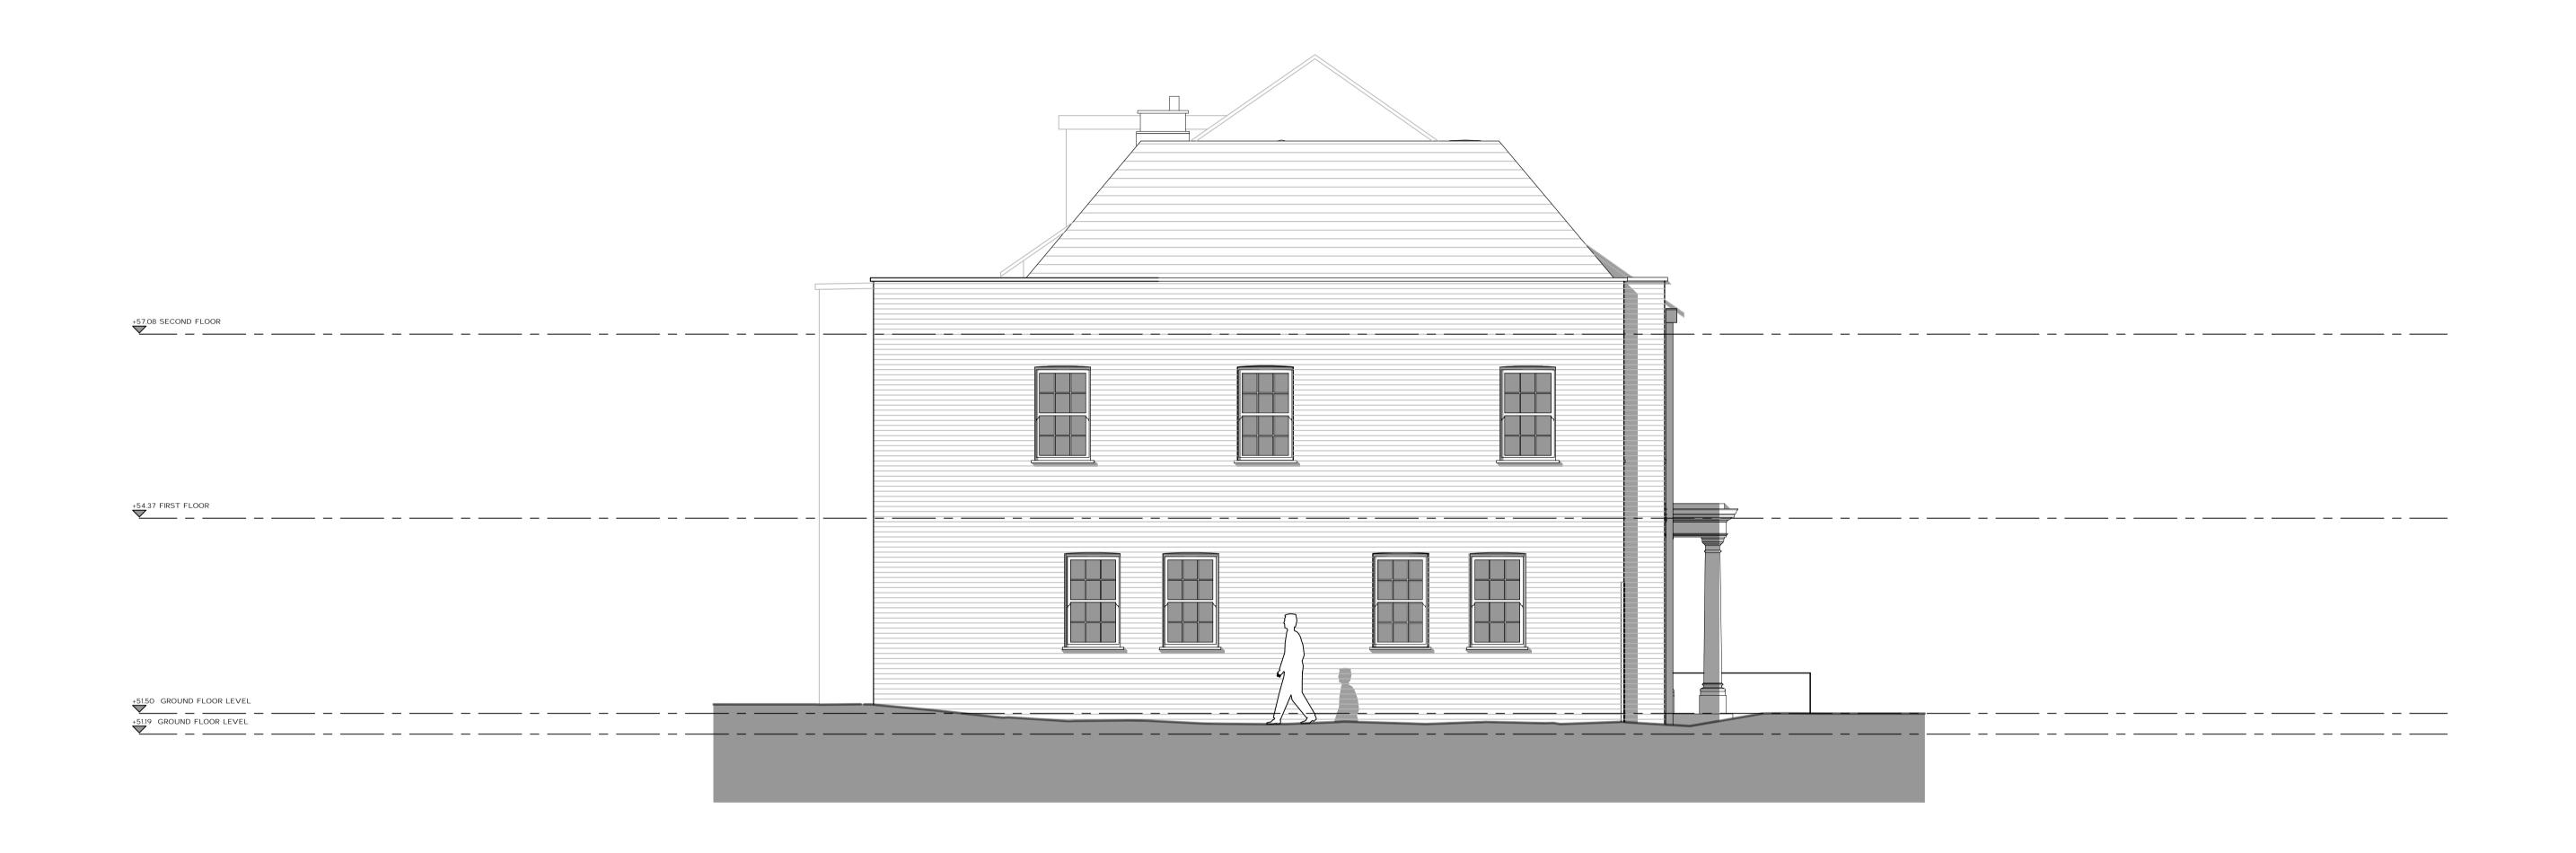

REVISIONS

7 ST JOHNS WOOD PARK CAMDEN PROPOSED REAR ELEVATION 187\_462 REV -1:50 @ A1, 1:100 @ A3 PRELIMINARY

PROPOSED SIDE ELEVATION 2

DISCLAIMER

THIS DRAWING IS THE COPYRIGHT OF RIGBY & RIGBY. DO NOT SCALE, ALL DIMENSIONS TO BE CHECKED ON SITE. PLEASE REFER TO WWW.RIGBYANDRIGBY.COM/LEGAL FOR ALL TERMS & CONDITIONS.

RIBA ##

7 ST JOHNS WOOD PARK CAMDEN PROPOSED SIDE ELEVATION 2 187\_463 REV -1:50 @ A1, 1:100 @ A3 PRELIMINARY

PROPOSED STREETSCENE ELEVATION

DISCLAIMER

THIS DRAWING IS THE COPYRIGHT OF RIGBY & RIGBY. DO NOT SCALE, ALL DIMENSIONS TO BE CHECKED ON SITE. PLEASE REFER TO WWW.RIGBYANDRIGBY.COM/LEGAL FOR ALL TERMS & CONDITIONS.