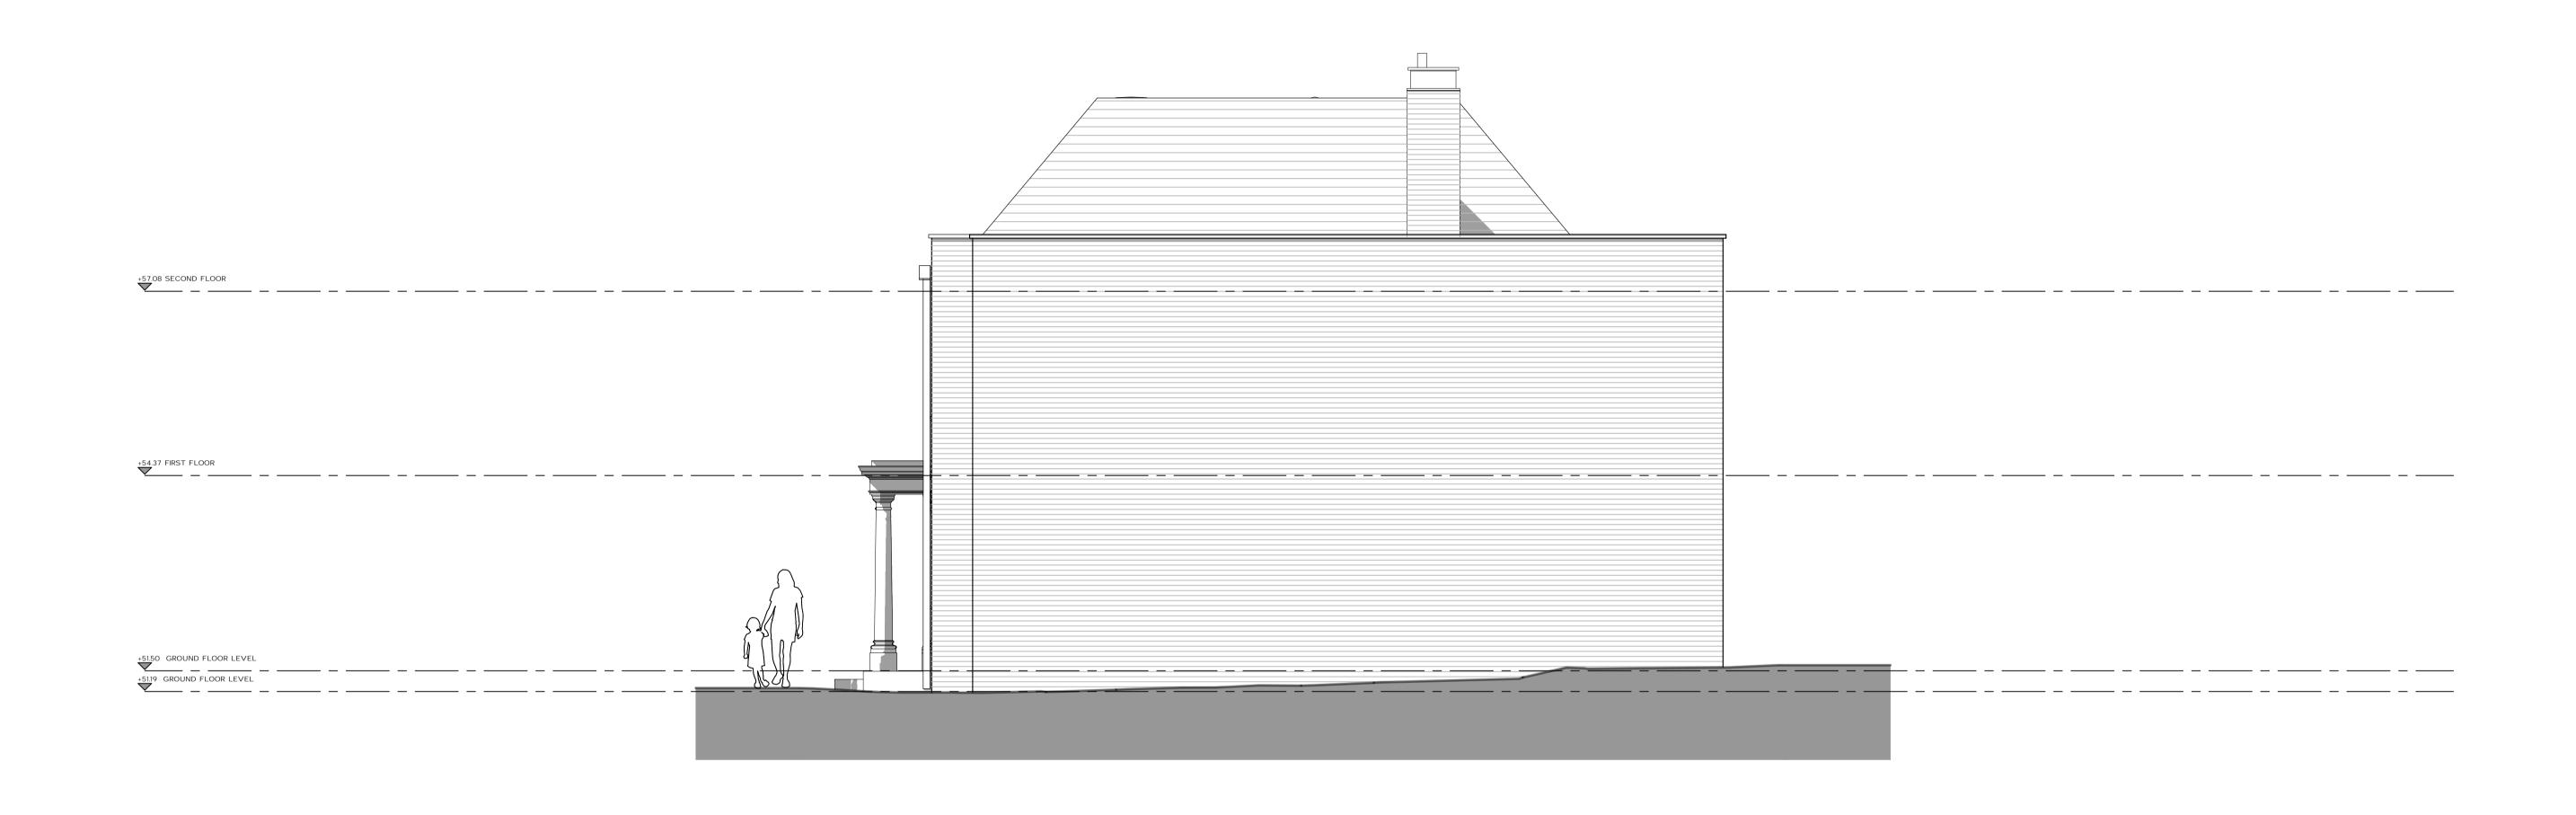

7 ST JOHNS WOOD PARK CAMDEN PROPOSED FRONT ELEVATION 187\_460 REV -1:50 @ A1, 1:100 @ A3 PRELIMINARY

PROPOSED SIDE ELEVATION 1

DISCLAIMER

THIS DRAWING IS THE COPYRIGHT OF RIGBY & RIGBY. DO NOT SCALE, ALL DIMENSIONS TO BE CHECKED ON SITE. PLEASE REFER TO WWW.RIGBYANDRIGBY.COM/LEGAL FOR ALL TERMS & CONDITIONS.

REVISIONS

7 ST JOHNS WOOD PARK CAMDEN PROPOSED SIDE ELEVATION 1 187\_461 REV -1:50 @ A1, 1:100 @ A3 PRELIMINARY

PROPOSED REAR ELEVATION

DISCLAIMER

THIS DRAWING IS THE COPYRIGHT OF RIGBY & RIGBY. DO NOT SCALE, ALL DIMENSIONS TO BE CHECKED ON SITE. PLEASE REFER TO WWW.RIGBYANDRIGBY.COM/LEGAL FOR ALL TERMS & CONDITIONS.