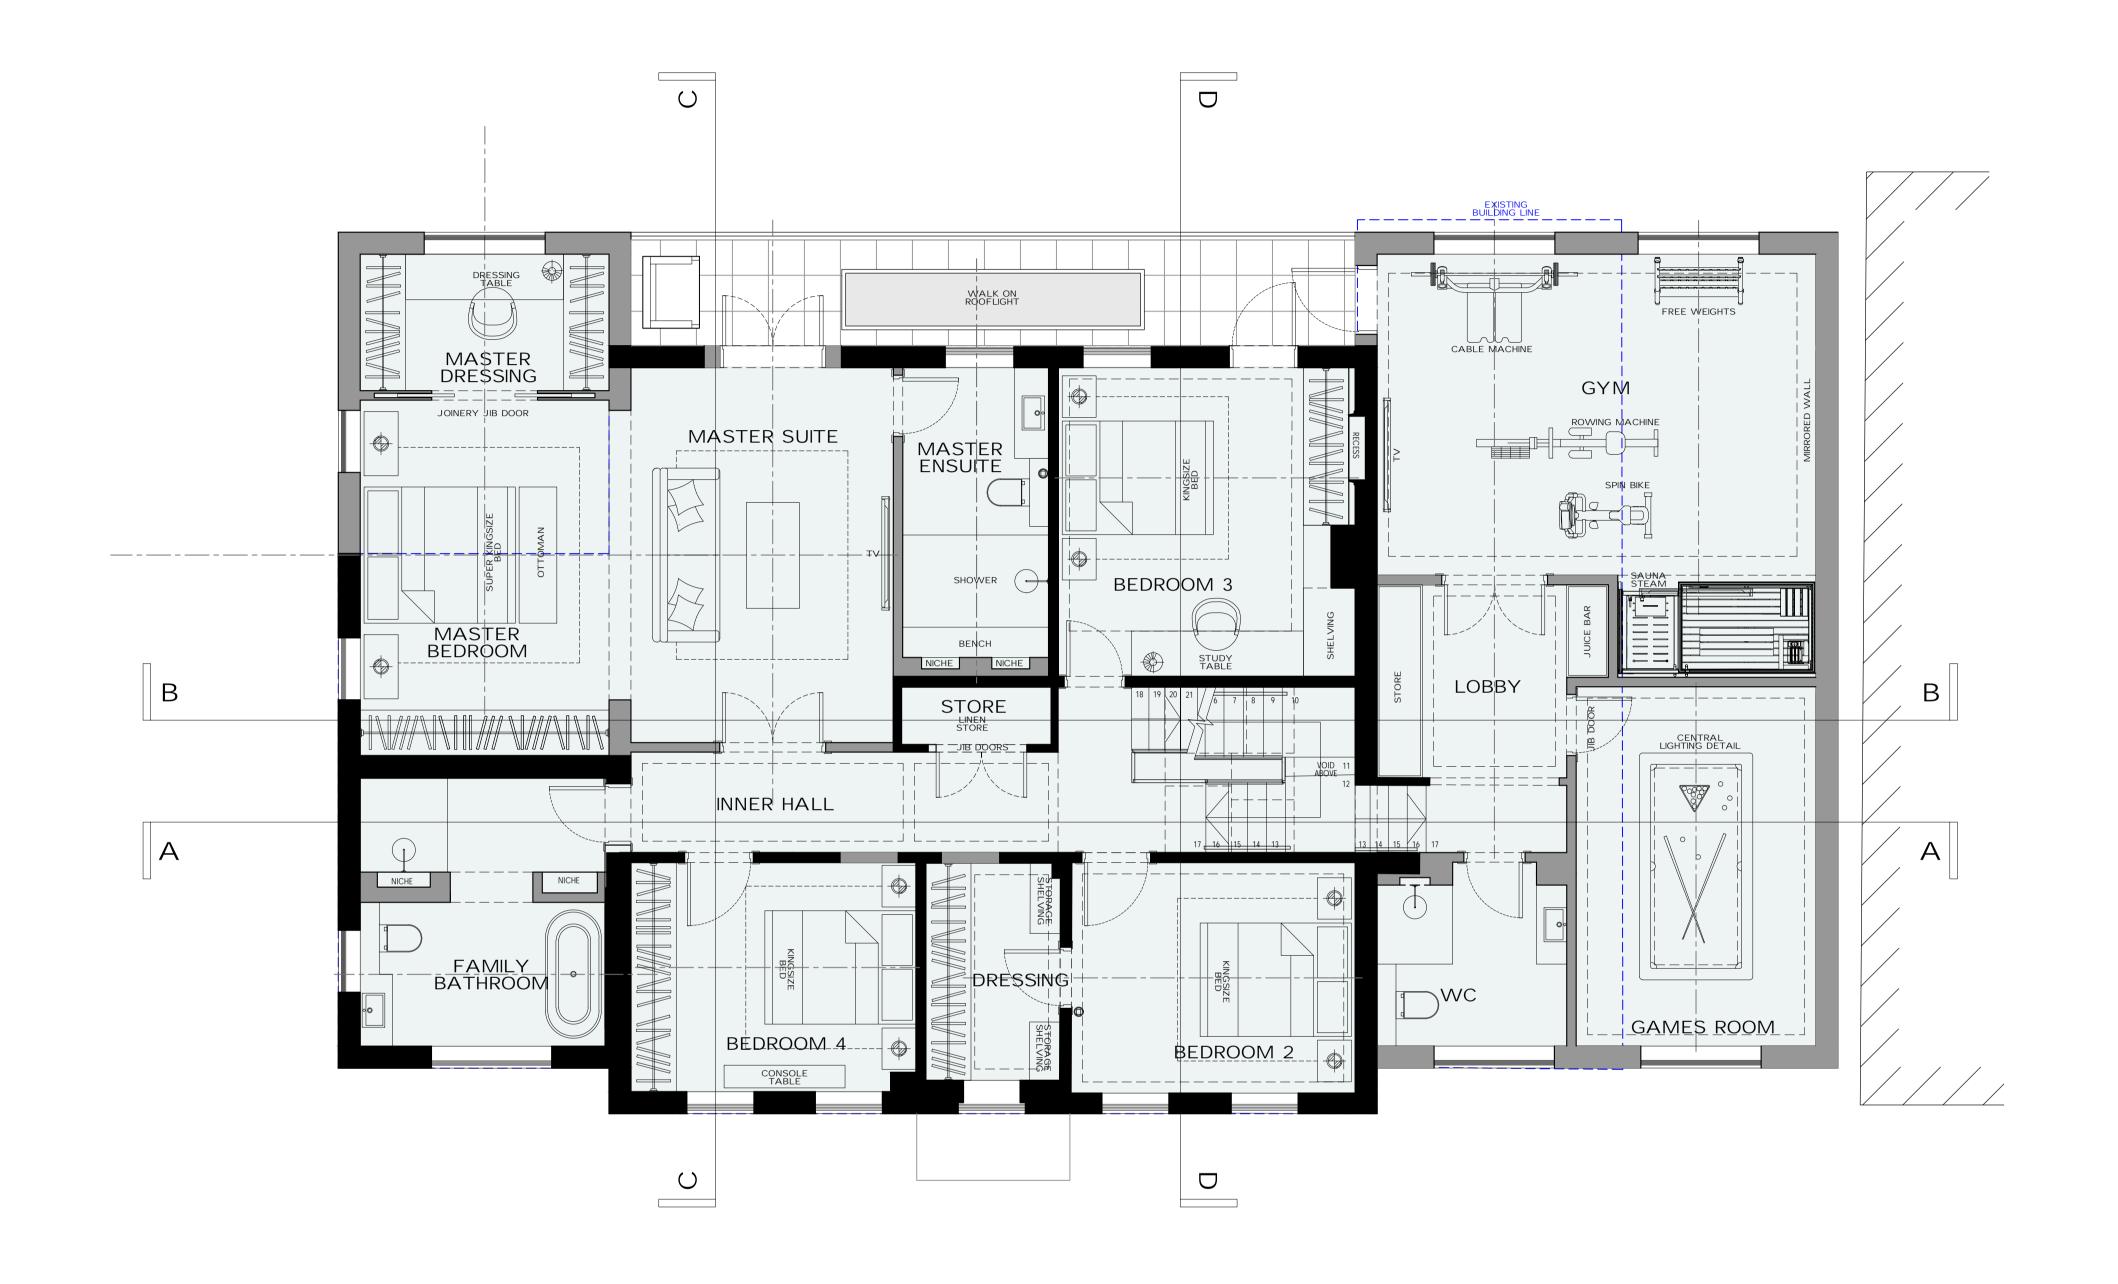

RIBA

DISCLAIMER

REVISIONS

7 ST JOHNS WOOD PARK CAMDEN PROPOSED FIRST FLOOR PLAN 187\_261 REV -1:50 @ A1, 1:100 @ A3 PRELIMINARY

PROPOSED SECOND FLOOR

THIS DRAWING IS THE COPYRIGHT OF RIGBY & RIGBY. DO NOT SCALE, ALL DIMENSIONS TO BE CHECKED ON SITE. PLEASE REFER TO WWW.RIGBYANDRIGBY.COM/LEGAL FOR ALL TERMS & CONDITIONS.