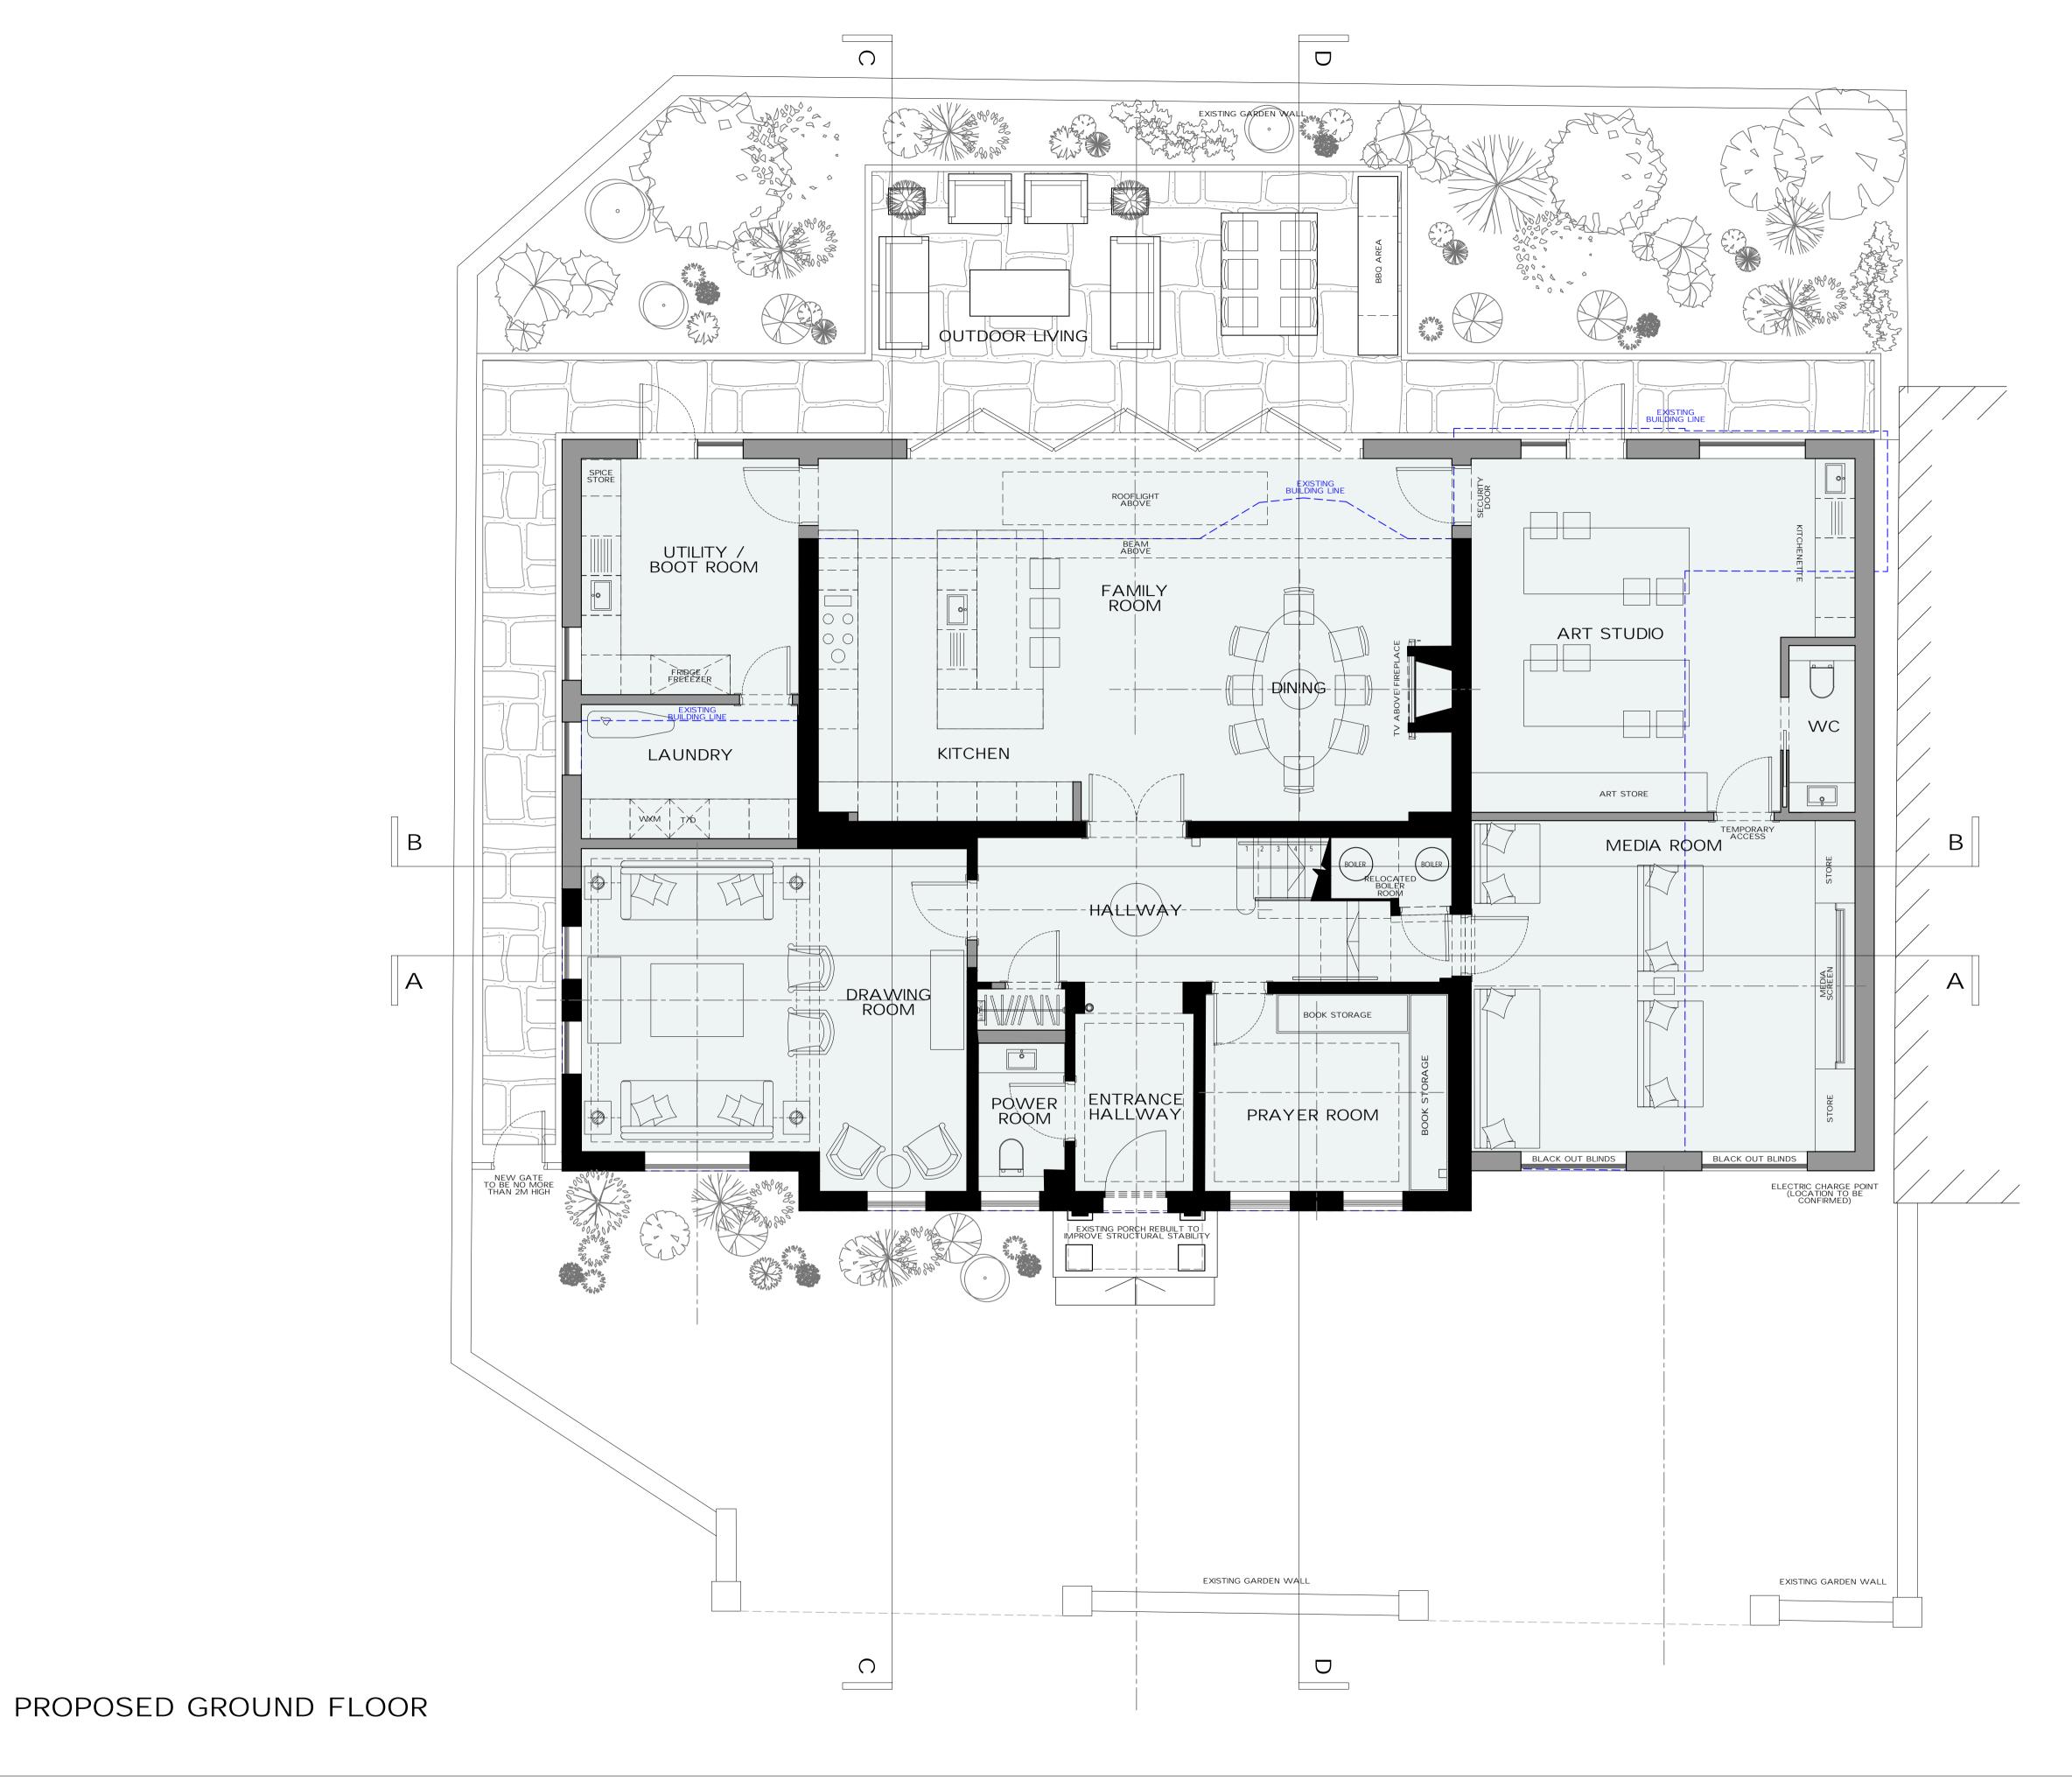

SBID

REVISIONS

7 ST JOHNS WOOD PARK CAMDEN PROPOSED GROUND FLOOR PLAN 187\_260 REV -1:50 @ A1, 1:100 @ A3 PRELIMINARY

PROPOSED FIRST FLOOR

THIS DRAWING IS THE COPYRIGHT OF RIGBY & RIGBY. DO NOT SCALE, ALL DIMENSIONS TO BE CHECKED ON SITE. PLEASE REFER TO WWW.RIGBYANDRIGBY.COM/LEGAL FOR ALL TERMS & CONDITIONS.