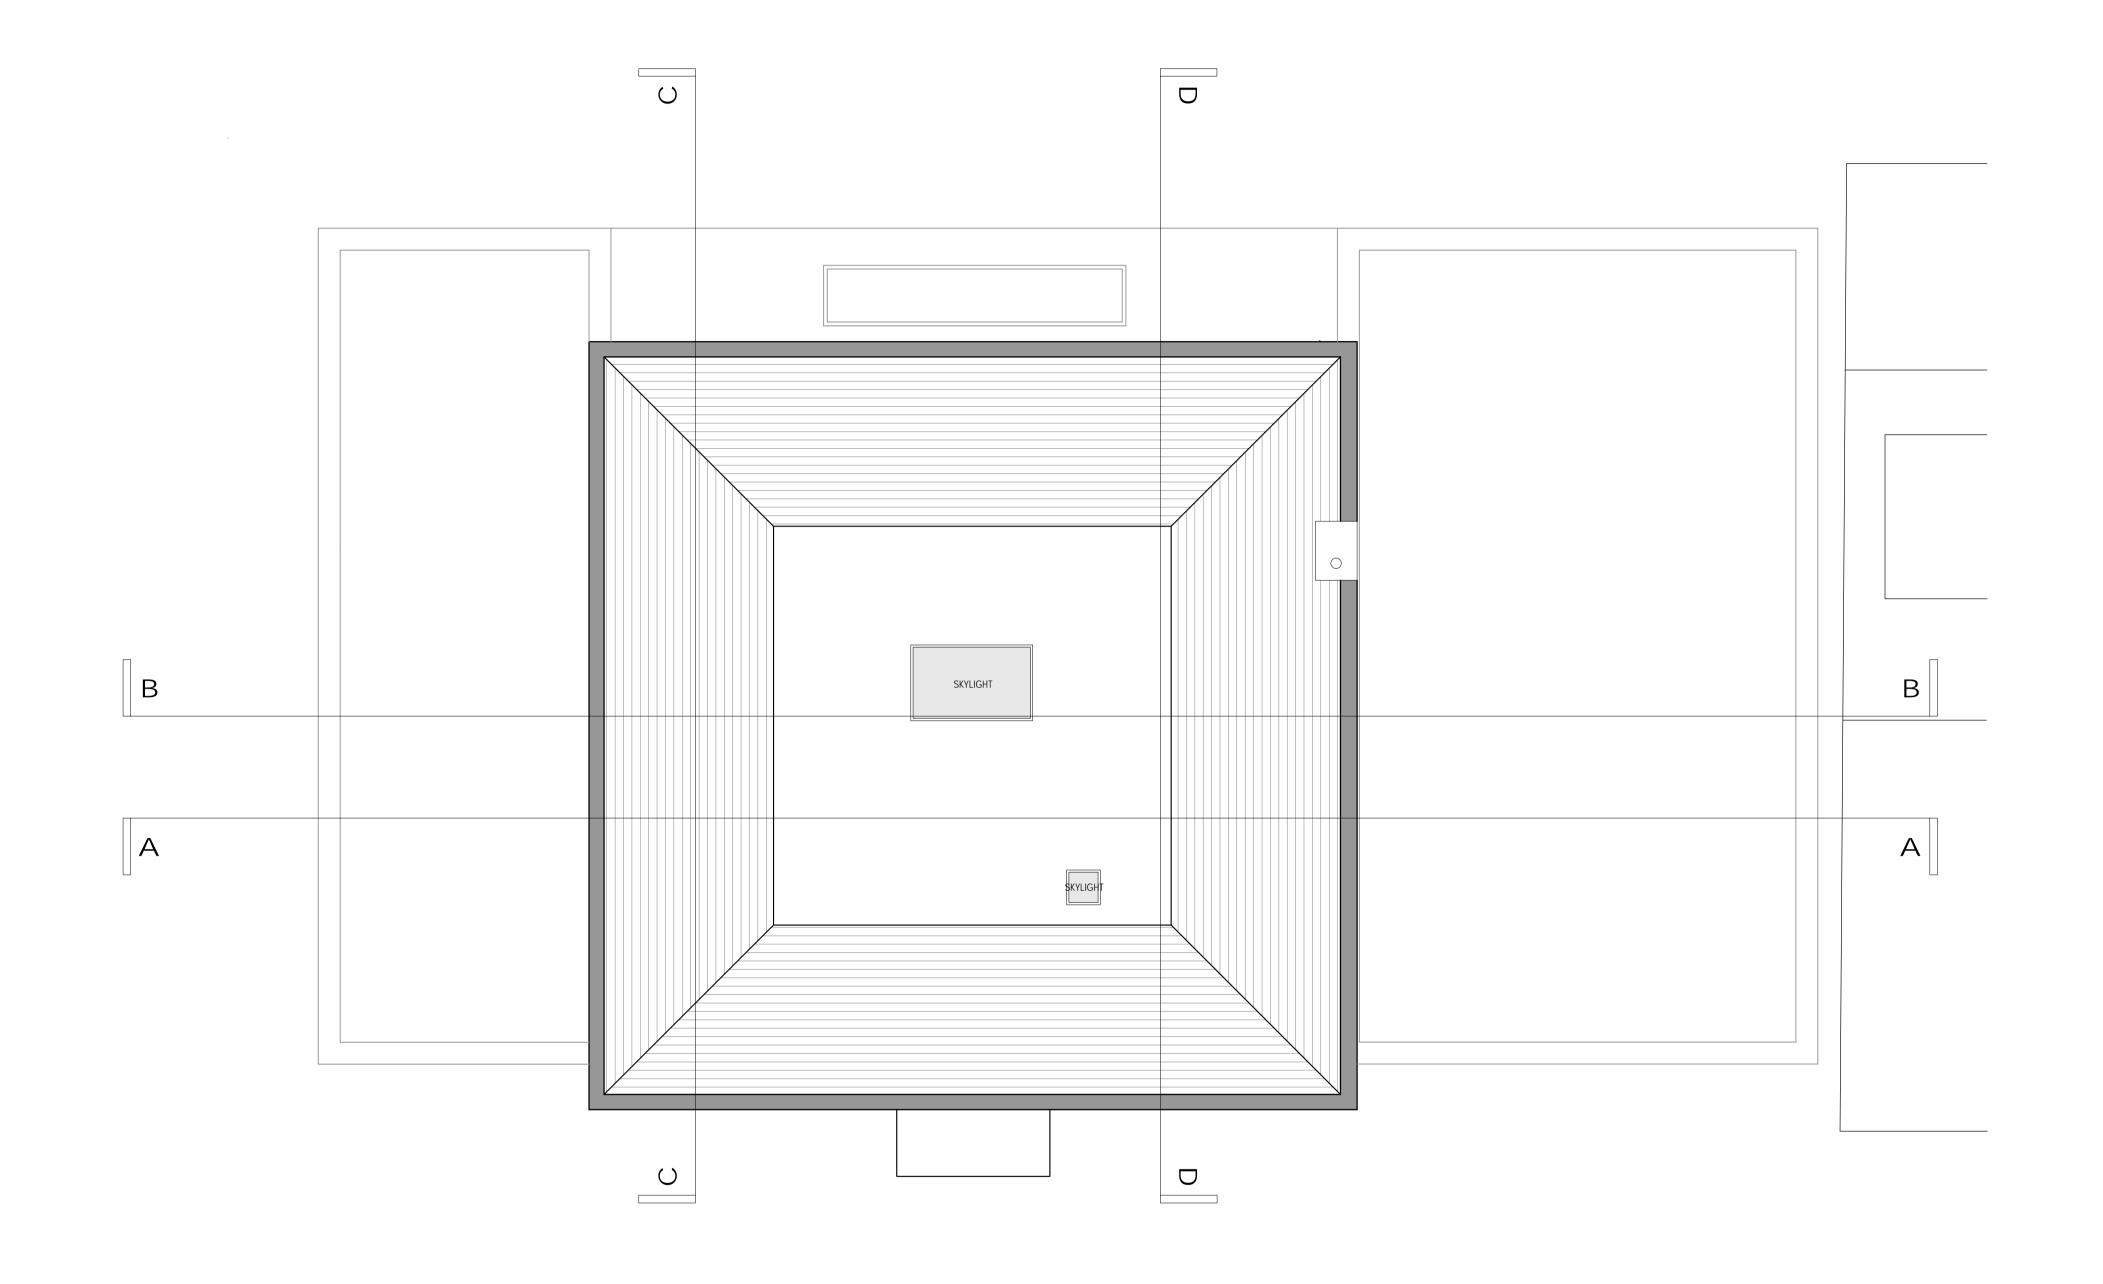

SBID

REVISIONS

7 ST JOHNS WOOD PARK CAMDEN PROPOSED ROOF PLAN 187\_263 REV -1:50 @ A1, 1:100 @ A3 PRELIMINARY