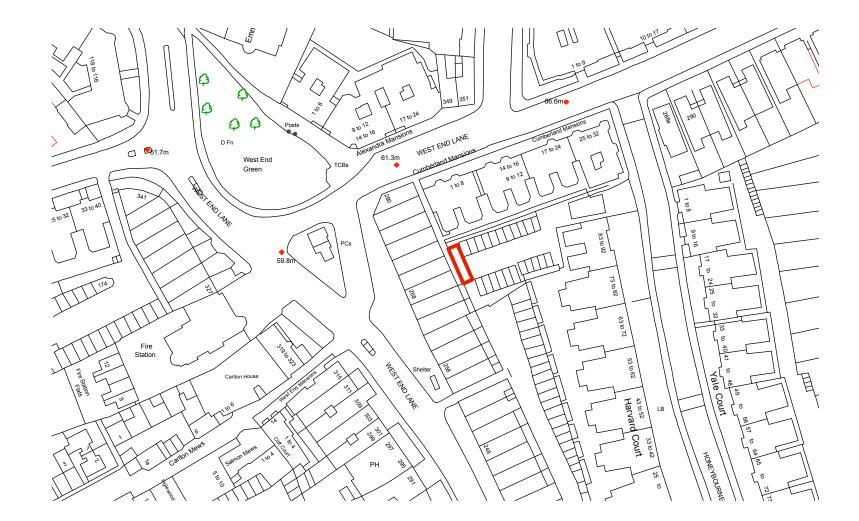

## Golzari - NG Architects

United House 39-41 North Road London N7 9DP

+44(0)20 3674 2462 info@ngarchitects.co.uk

Project No. 1902

Project Title: Plot to rear of 268 West End Lane NW6 Drawing No. NG01 Drawing Title: OS Site Location Plan

**Scale:** 1:1250 @ A3

| Rev | Date     | Comment              |
|-----|----------|----------------------|
|     | 01.10.19 | Planning application |

Key

Site Boundary Line

Notes

Scale Bar 0 10 20

© This drawing remains the property of Golzari - NG Architects. It should not be reproduced in hand or electronic copies without a prior permission from Golzari - NG Architects Drawings are for planning purpose only. These are not construction drawings